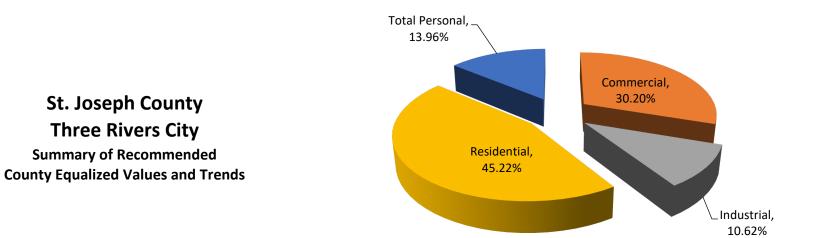

|        |                         |           | TO.             | TAL REAL PROPERTY |          |                 |                 |          |
|--------|-------------------------|-----------|-----------------|-------------------|----------|-----------------|-----------------|----------|
| Unit # | Unit Name               | Number of | 2021 Assessed   | 2022 County       | % Change | 2021 Taxable    | 2022 Taxable    | % Change |
|        |                         | Parcels   | Value           | Equalized Value   |          | Value           | Value           | -        |
| 001    | Burr Oak Township       | 1,599     | 124,227,900     | 130,239,857       | 4.84%    | 67,951,493      | 71,800,639      | 5.66%    |
| 002    | Colon Township          | 2,575     | 177,644,500     | 182,556,400       | 2.77%    | 107,412,738     | 113,175,659     | 5.37%    |
| 003    | Constantine Township    | 2,003     | 175,142,200     | 188,668,100       | 7.72%    | 109,453,697     | 114,652,841     | 4.75%    |
| 004    | Fabius Township         | 2,874     | 263,801,800     | 283,072,500       | 7.30%    | 188,814,486     | 199,837,380     | 5.84%    |
| 005    | Fawn River Township     | 868       | 69,863,000      | 70,879,600        | 1.46%    | 40,880,729      | 43,394,425      | 6.15%    |
| 006    | Florence Township       | 815       | 107,787,700     | 104,231,200       | -3.30%   | 42,512,640      | 44,116,746      | 3.77%    |
| 007    | Flowerfield Township    | 1,075     | 101,624,200     | 107,957,200       | 6.23%    | 55,281,843      | 58,871,809      | 6.49%    |
| 008    | Leonidas Township       | 969       | 88,040,650      | 94,938,293        | 7.83%    | 38,699,599      | 40,858,249      | 5.58%    |
| 009    | Lockport Township       | 2,247     | 175,591,400     | 185,888,800       | 5.86%    | 116,617,044     | 123,073,794     | 5.54%    |
| 010    | Mendon Township         | 1,781     | 138,881,400     | 143,306,500       | 3.19%    | 72,753,252      | 77,756,986      | 6.88%    |
| 011    | Mottville Township      | 947       | 92,418,300      | 95,957,300        | 3.83%    | 55,206,392      | 57,204,624      | 3.62%    |
| 012    | Nottawa Township        | 2,367     | 204,985,800     | 218,996,200       | 6.83%    | 134,807,454     | 143,801,746     | 6.67%    |
| 013    | Park Township           | 1,728     | 176,038,200     | 190,524,800       | 8.23%    | 115,752,088     | 121,257,509     | 4.76%    |
| 014    | Sherman Township        | 2,169     | 201,560,200     | 221,439,500       | 9.86%    | 149,144,852     | 158,821,962     | 6.49%    |
| 015    | Sturgis Township        | 940       | 89,318,000      | 92,606,500        | 3.68%    | 54,619,088      | 56,962,453      | 4.29%    |
| 016    | White Pigeon Township   | 2,805     | 258,250,500     | 271,306,450       | 5.06%    | 184,551,218     | 194,183,435     | 5.22%    |
| 051    | Three Rivers City       | 2,868     | 192,119,310     | 203,242,700       | 5.79%    | 148,205,252     | 154,985,041     | 4.57%    |
| 052    | Sturgis City            | 3,850     | 275,052,300     | 323,214,800       | 17.51%   | 216,890,113     | 233,817,071     | 7.80%    |
|        | St. Joseph County Total | 34,480    | \$2,912,347,360 | \$3,109,026,700   | 6.75%    | \$1,899,553,978 | \$2,008,572,369 | 5.74%    |

|        |                         |           |               | PERSONAL        |           |               |               |           |
|--------|-------------------------|-----------|---------------|-----------------|-----------|---------------|---------------|-----------|
| Unit # | Unit Name               | Number of | 2021 Assessed | 2022 County     | % Change  | 2021 Taxable  | 2022 Taxable  | % Change  |
| Unit # | Offit Name              | Parcels   | Value         | Equalized Value | ∕₀ change | Value         | Value         | ∕₀ change |
| 001    | Burr Oak Township       | 46        | \$7,647,900   | \$7,879,900     | 3.03%     | \$7,647,900   | \$7,879,900   | 3.03%     |
| 002    | Colon Township          | 125       | \$7,709,800   | \$7,848,500     | 1.80%     | \$7,709,800   | \$7,848,500   | 1.80%     |
| 003    | Constantine Township    | 101       | \$14,598,900  | \$13,121,900    | -10.12%   | \$14,598,900  | \$13,121,900  | -10.12%   |
| 004    | Fabius Township         | 58        | \$22,356,700  | \$22,821,600    | 2.08%     | \$22,136,309  | \$22,791,590  | 2.96%     |
| 005    | Fawn River Township     | 27        | \$874,900     | \$980,600       | 12.08%    | \$874,900     | \$980,600     | 12.08%    |
| 006    | Florence Township       | 26        | \$4,267,800   | \$4,271,300     | 0.08%     | \$4,267,800   | \$4,271,300   | 0.08%     |
| 007    | Flowerfield Township    | 31        | \$19,419,669  | \$19,862,995    | 2.28%     | \$19,419,669  | \$19,862,995  | 2.28%     |
| 008    | Leonidas Township       | 25        | \$6,639,900   | \$6,658,100     | 0.27%     | \$6,639,900   | \$6,658,100   | 0.27%     |
| 009    | Lockport Township       | 65        | \$4,349,600   | \$5,166,800     | 18.79%    | \$4,349,600   | \$5,166,800   | 18.79%    |
| 010    | Mendon Township         | 83        | \$39,619,800  | \$39,655,000    | 0.09%     | \$39,619,800  | \$39,655,000  | 0.09%     |
| 011    | Mottville Township      | 43        | \$11,654,700  | \$11,269,200    | -3.31%    | \$11,654,700  | \$11,269,200  | -3.31%    |
| 012    | Nottawa Township        | 147       | \$5,830,400   | \$6,728,800     | 15.41%    | \$5,830,400   | \$6,728,800   | 15.41%    |
| 013    | Park Township           | 72        | \$35,747,600  | \$36,868,400    | 3.14%     | \$31,654,462  | \$33,170,168  | 4.79%     |
| 014    | Sherman Township        | 43        | \$5,103,900   | \$5,502,100     | 7.80%     | \$5,103,900   | \$5,502,100   | 7.80%     |
| 015    | Sturgis Township        | 82        | \$5,751,500   | \$7,900,500     | 37.36%    | \$5,751,500   | \$7,900,500   | 37.36%    |
| 016    | White Pigeon Township   | 95        | \$40,260,500  | \$42,564,500    | 5.72%     | \$40,260,500  | \$42,564,500  | 5.72%     |
| 051    | Three Rivers City       | 385       | \$29,948,900  | \$32,980,000    | 10.12%    | \$29,952,600  | \$32,983,700  | 10.12%    |
| 052    | Sturgis City            | 432       | \$27,016,200  | \$23,597,600    | -12.65%   | \$27,016,200  | \$23,597,600  | -12.65%   |
|        | St. Joseph County Total | 1,886     | \$288,798,669 | \$295,677,795   | 2.38%     | \$284,488,840 | \$291,953,253 | 2.62%     |

|        |                         |                      |                        | TOTAL VALUES                   |          |                       |                       |          |
|--------|-------------------------|----------------------|------------------------|--------------------------------|----------|-----------------------|-----------------------|----------|
| Jnit # | Unit Name               | Number of<br>Parcels | 2021 Assessed<br>Value | 2022 County<br>Equalized Value | % Change | 2021 Taxable<br>Value | 2022 Taxable<br>Value | % Change |
| 001    | Burr Oak Township       | 1,645                | \$131,875,800          | \$138,119,757                  | 4.73%    | \$75,599,393          | \$79,680,539          | 5.40%    |
| 002    | Colon Township          | 2,700                | \$185,354,300          | \$190,404,900                  | 2.72%    | \$115,122,538         | \$121,024,159         | 5.13%    |
| 003    | Constantine Township    | 2,104                | \$189,741,100          | \$201,790,000                  | 6.35%    | \$124,052,597         | \$127,774,741         | 3.00%    |
| 004    | Fabius Township         | 2,932                | \$286,158,500          | \$305,894,100                  | 6.90%    | \$210,950,795         | \$222,628,970         | 5.54%    |
| 005    | Fawn River Township     | 895                  | \$70,737,900           | \$71,860,200                   | 1.59%    | \$41,755,629          | \$44,375,025          | 6.27%    |
| 006    | Florence Township       | 841                  | \$112,055,500          | \$108,502,500                  | -3.17%   | \$46,780,440          | \$48,388,046          | 3.44%    |
| 007    | Flowerfield Township    | 1,106                | \$121,043,869          | \$127,820,195                  | 5.60%    | \$74,701,512          | \$78,734,804          | 5.40%    |
| 008    | Leonidas Township       | 994                  | \$94,680,550           | \$101,596,393                  | 7.30%    | \$45,339,499          | \$47,516,349          | 4.80%    |
| 009    | Lockport Township       | 2,312                | \$179,941,000          | \$191,055,600                  | 6.18%    | \$120,966,644         | \$128,240,594         | 6.01%    |
| 010    | Mendon Township         | 1,864                | \$178,501,200          | \$182,961,500                  | 2.50%    | \$112,373,052         | \$117,411,986         | 4.48%    |
| 011    | Mottville Township      | 990                  | \$104,073,000          | \$107,226,500                  | 3.03%    | \$66,861,092          | \$68,473,824          | 2.41%    |
| 012    | Nottawa Township        | 2,514                | \$210,816,200          | \$225,725,000                  | 7.07%    | \$140,637,854         | \$150,530,546         | 7.03%    |
| 013    | Park Township           | 1,800                | \$211,785,800          | \$227,393,200                  | 7.37%    | \$147,406,550         | \$154,427,677         | 4.76%    |
| 014    | Sherman Township        | 2,212                | \$206,664,100          | \$226,941,600                  | 9.81%    | \$154,248,752         | \$164,324,062         | 6.53%    |
| 015    | Sturgis Township        | 1,022                | \$95,069,500           | \$100,507,000                  | 5.72%    | \$60,370,588          | \$64,862,953          | 7.44%    |
| 016    | White Pigeon Township   | 2,900                | \$298,511,000          | \$313,870,950                  | 5.15%    | \$224,811,718         | \$236,747,935         | 5.31%    |
| 051    | Three Rivers City       | 3,253                | \$222,068,210          | \$236,222,700                  | 6.37%    | \$178,157,852         | \$187,968,741         | 5.51%    |
| 052    | Sturgis City            | 4,282                | \$302,068,500          | \$346,812,400                  | 14.81%   | \$243,906,313         | \$257,414,671         | 5.54%    |
|        | St. Joseph County Total | 36,366               | \$3,201,146,029        | \$3,404,704,495                | 6.36%    | \$2,184,042,818       | \$2,300,525,622       | 5.33%    |