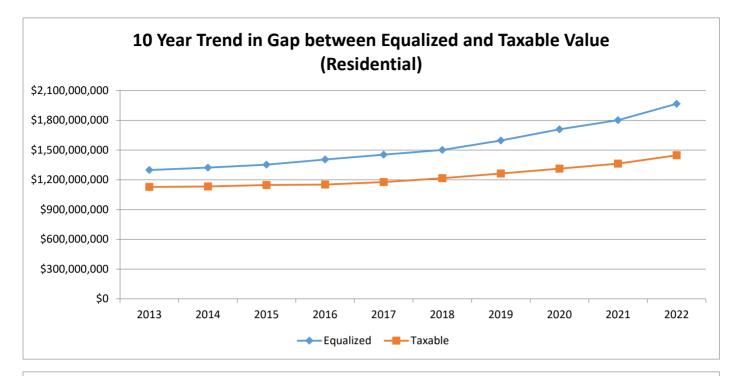

### St. Joseph County Equalized and Taxable Values by Year

| Grand Total | 2,700 | \$177,370,100 | \$190,404,900 | \$190,404,900 | 7.35% | 100.00% |
|-------------|-------|---------------|---------------|---------------|-------|---------|
|             |       |               |               |               |       |         |