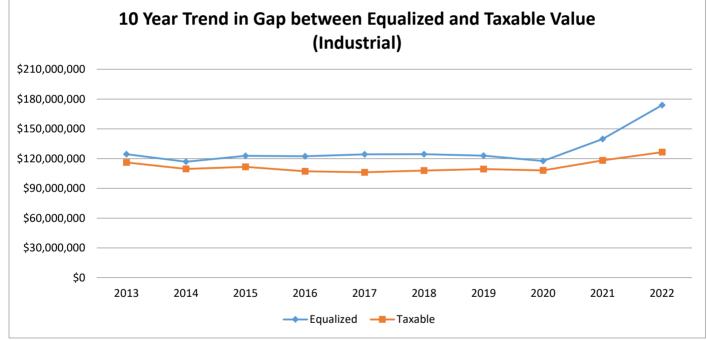

## Table of Contents

| Previous and Current Values by Property Classification       | Page1  |
|--------------------------------------------------------------|--------|
| Property Classification Breakdown of St Joseph County        | Page5  |
| Change in Value by Unit                                      | Page6  |
| Historical Trend of Values by Year                           | Page7  |
| Historical Trend of Values by Property Classification        | Page8  |
| Summary of Recommended County Equalized Values by Unit       | Page11 |
| Assessed Value Recapitulation by Property Classification     | Page29 |
| Value Averages by Property Classification                    | Page34 |
| Top Fifteen Taxpayers by School District (Equalized Value)   | Page38 |
| Top Fifteen Taxpayers Countywide (Equalized Value)           | Page44 |
| Top Fifteen Taxpayers by School District (Taxable Value)     | Page45 |
| Top Fifteen Taxpayers Countywide (Taxable Value)             | Page51 |
| Tentative Taxable Values                                     | Page52 |
| Equalized Values by Unit, School District and Classification | Page55 |
| Equalized Values by School District, Unit and Classification | Page57 |
| Taxable Values by Unit, School District and Classification   | Page59 |
| Taxable Values by School District, Unit and Classification   | Page61 |
| Taxable Values by School District, Unit and PRE Status       | Page63 |
| Recapitulation of Equalized Values by School District        | Page65 |
| Recapitulation of Taxable Values by School District          | Page66 |
| Values by ISD, School District and Classification            | Page67 |
| IFT Parcels by Unit and School District                      | Page69 |
| IFT Parcels by School District and Unit                      | Page72 |
|                                                              |        |