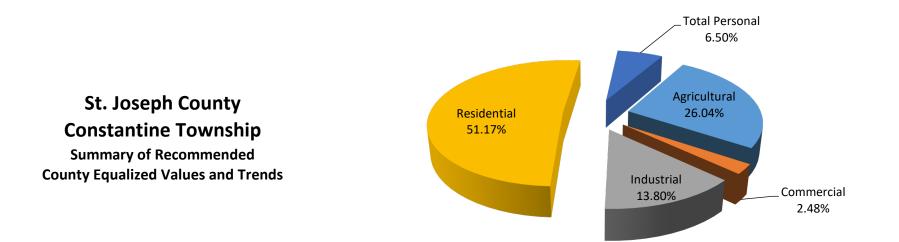

| Class             | Parcel<br>Count | 2021<br>State Equalized<br>Value | 2022 Assessed<br>Value | Equalization<br>Factor | 2022 County<br>Equalized Value | Percent Change<br>from last Year | Percent of Local<br>Unit Total |
|-------------------|-----------------|----------------------------------|------------------------|------------------------|--------------------------------|----------------------------------|--------------------------------|
| Real Property     |                 |                                  |                        |                        |                                |                                  |                                |
| Agricultural      | 211             | \$56,332,800                     | \$52,555,700           | 1.0000                 | \$52,555,700                   | -6.70%                           | 26.04%                         |
| Commercial        | 103             | \$4,752,900                      | \$5,010,200            | 1.0000                 | \$5,010,200                    | 5.41%                            | 2.48%                          |
| Industrial        | 43              | \$23,217,500                     | \$27,846,500           | 1.0000                 | \$27,846,500                   | 19.94%                           | 13.80%                         |
| Residential       | 1,646           | \$90,839,000                     | \$103,255,700          | 1.0000                 | \$103,255,700                  | 13.67%                           | 51.17%                         |
| Developmental     | 0               | \$0                              | \$0                    | NA                     | \$0                            | 0.00%                            | 0.00%                          |
| Total Real        | 2,003           | \$175,142,200                    | \$188,668,100          |                        | \$188,668,100                  | 7.72%                            | 93.50%                         |
| Personal Property |                 |                                  |                        |                        |                                |                                  |                                |
| Commercial        | 71              | \$1,537,000                      | \$1,022,300            | 1.0000                 | \$1,022,300                    | -33.49%                          | 0.51%                          |
| Industrial        | 16              | \$3,368,000                      | \$2,224,800            | 1.0000                 | \$2,224,800                    | -33.94%                          | 1.10%                          |
| Residential       | 0               | \$0                              | \$0                    | N/A                    | \$0                            | 0.00%                            | 0.00%                          |
| Utility           | 14              | \$9,693,900                      | \$9,874,800            | 1.0000                 | \$9,874,800                    | 1.87%                            | 4.89%                          |
| Total Personal    | 101             | \$14,598,900                     | \$13,121,900           |                        | \$13,121,900                   | -10.12%                          | 6.50%                          |
| Grand Total       | 2,104           | \$189,741,100                    | \$201,790,000          |                        | \$201,790,000                  | 6.35%                            | 100.00%                        |