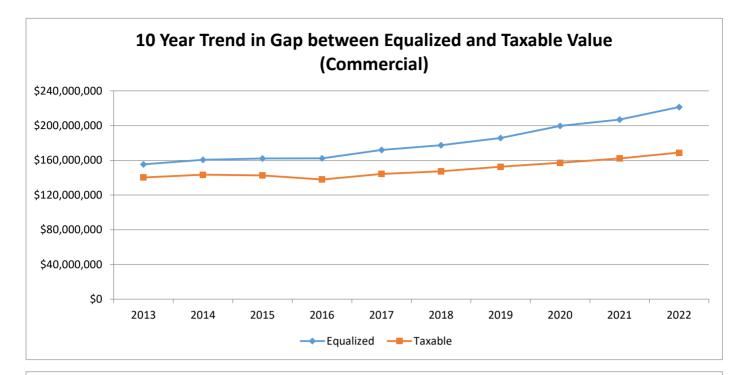

## Table of Contents

| Previous and Current Values by Property Classification       | Page1  |
|--------------------------------------------------------------|--------|
| Property Classification Breakdown of St Joseph County        | Page5  |
| Change in Value by Unit                                      | Page6  |
| Historical Trend of Values by Year                           | Page7  |
| Historical Trend of Values by Property Classification        | Page8  |
| Summary of Recommended County Equalized Values by Unit       | Page11 |
| Assessed Value Recapitulation by Property Classification     | Page29 |
| Value Averages by Property Classification                    | Page34 |
| Top Fifteen Taxpayers by School District (Equalized Value)   | Page38 |
| Top Fifteen Taxpayers Countywide (Equalized Value)           | Page44 |
| Top Fifteen Taxpayers by School District (Taxable Value)     | Page45 |
| Top Fifteen Taxpayers Countywide (Taxable Value)             | Page51 |
| Tentative Taxable Values                                     | Page52 |
| Equalized Values by Unit, School District and Classification | Page55 |
| Equalized Values by School District, Unit and Classification | Page57 |
| Taxable Values by Unit, School District and Classification   | Page59 |
| Taxable Values by School District, Unit and Classification   | Page61 |
| Taxable Values by School District, Unit and PRE Status       | Page63 |
| Recapitulation of Equalized Values by School District        | Page65 |
| Recapitulation of Taxable Values by School District          | Page66 |
| Values by ISD, School District and Classification            | Page67 |
| IFT Parcels by Unit and School District                      | Page69 |
| IFT Parcels by School District and Unit                      | Page72 |
|                                                              |        |