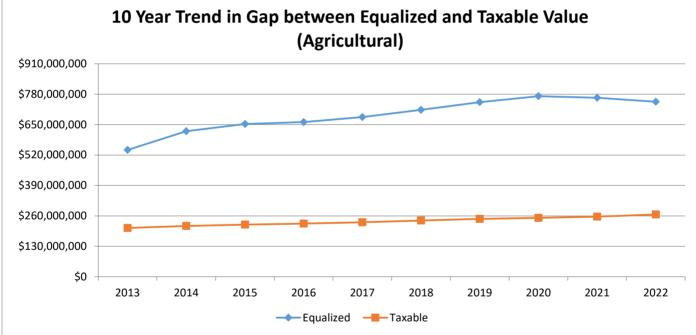

## Table of Contents

| Previous and Current Values by Property Classification       | Page1  |
|--------------------------------------------------------------|--------|
| Property Classification Breakdown of St Joseph County        | Page5  |
| Change in Value by Unit                                      | Page6  |
| Historical Trend of Values by Year                           | Page7  |
| Historical Trend of Values by Property Classification        | Page8  |
| Summary of Recommended County Equalized Values by Unit       | Page11 |
| Assessed Value Recapitulation by Property Classification     | Page29 |
| Value Averages by Property Classification                    | Page34 |
| Top Fifteen Taxpayers by School District (Equalized Value)   | Page38 |
| Top Fifteen Taxpayers Countywide (Equalized Value)           | Page44 |
| Top Fifteen Taxpayers by School District (Taxable Value)     | Page45 |
| Top Fifteen Taxpayers Countywide (Taxable Value)             | Page51 |
| Tentative Taxable Values                                     | Page52 |
| Equalized Values by Unit, School District and Classification | Page55 |
| Equalized Values by School District, Unit and Classification | Page57 |
| Taxable Values by Unit, School District and Classification   | Page59 |
| Taxable Values by School District, Unit and Classification   | Page61 |
| Taxable Values by School District, Unit and PRE Status       | Page63 |
| Recapitulation of Equalized Values by School District        | Page65 |
| Recapitulation of Taxable Values by School District          | Page66 |
| Values by ISD, School District and Classification            | Page67 |
| IFT Parcels by Unit and School District                      | Page69 |
| IFT Parcels by School District and Unit                      | Page72 |
|                                                              |        |