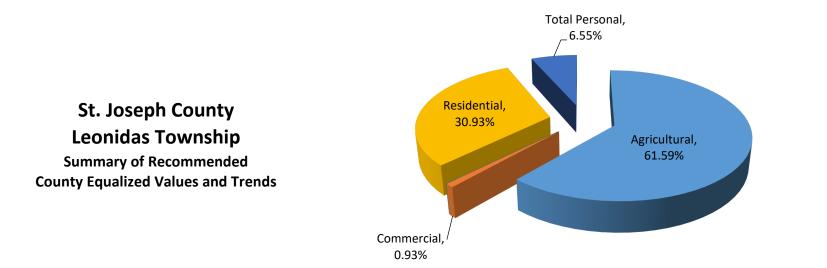

| Class             | Parcel<br>Count | 2021<br>State Equalized<br>Value | 2022 Assessed<br>Value | Equalization<br>Factor | 2022 County<br>Equalized Value | Percent Change<br>from last Year | Percent of Loca<br>Unit Total |
|-------------------|-----------------|----------------------------------|------------------------|------------------------|--------------------------------|----------------------------------|-------------------------------|
| Real Property     |                 |                                  |                        |                        |                                |                                  |                               |
| Agricultural      | 387             | \$61,957,450                     | \$62,572,000           | 1.0000                 | \$62,572,000                   | 0.99%                            | 61.59%                        |
| Commercial        | 23              | \$869,300                        | \$942,091              | 1.0000                 | \$942,091                      | 8.37%                            | 0.93%                         |
| Industrial        | 0               | \$0                              | \$0                    | NA                     | \$0                            | 0.00%                            | 0.00%                         |
| Residential       | 559             | \$25,213,900                     | \$31,424,202           | 1.0000                 | \$31,424,202                   | 24.63%                           | 30.93%                        |
| Developmental     | 0               | \$0                              | \$0                    | NA                     | \$0                            | 0.00%                            | 0.00%                         |
| Total Real        | 969             | \$88,040,650                     | \$94,938,293           |                        | \$94,938,293                   | 7.83%                            | 93.45%                        |
| Personal Property |                 |                                  |                        |                        |                                |                                  |                               |
| Commercial        | 18              | \$12,400                         | \$57,600               | 1.0000                 | \$57,600                       | 364.52%                          | 0.06%                         |
| Industrial        | 0               | \$0                              | \$0                    | N/A                    | \$0                            | 0.00%                            | 0.00%                         |
| Residential       | 0               | \$0                              | \$0                    | N/A                    | \$0                            | 0.00%                            | 0.00%                         |
| Utility           | 7               | \$6,627,500                      | \$6,600,500            | 1.0000                 | \$6,600,500                    | -0.41%                           | 6.50%                         |
| Total Personal    | 25              | \$6,639,900                      | \$6,658,100            |                        | \$6,658,100                    | 0.27%                            | 6.55%                         |
| Grand Total       | 994             | \$94,680,550                     | \$101,596,393          |                        | \$101,596,393                  | 7.30%                            | 100.00%                       |