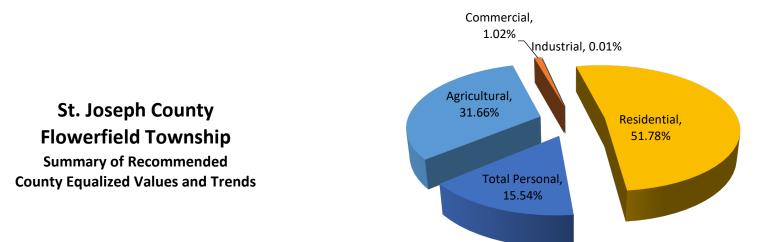

| Class             | Parcel<br>Count | 2021<br>State Equalized<br>Value | 2022 Assessed<br>Value | Equalization<br>Factor | 2022 County<br>Equalized Value | Percent Change<br>from last Year | Percent of Loca<br>Unit Total |
|-------------------|-----------------|----------------------------------|------------------------|------------------------|--------------------------------|----------------------------------|-------------------------------|
| Real Property     |                 |                                  |                        |                        |                                |                                  |                               |
| Agricultural      | 200             | \$40,088,000                     | \$40,463,000           | 1.0000                 | \$40,463,000                   | 0.94%                            | 31.66%                        |
| Commercial        | 7               | \$1,360,500                      | \$1,298,900            | 1.0000                 | \$1,298,900                    | -4.53%                           | 1.02%                         |
| Industrial        | 1               | \$15,100                         | \$15,000               | 1.0000                 | \$15,000                       | -0.66%                           | 0.01%                         |
| Residential       | 867             | \$60,160,600                     | \$66,180,300           | 1.0000                 | \$66,180,300                   | 10.01%                           | 51.78%                        |
| Developmental     | 0               | \$0                              | \$0                    | NA                     | \$0                            | 0.00%                            | 0.00%                         |
| Total Real        | 1,075           | \$101,624,200                    | \$107,957,200          |                        | \$107,957,200                  | 6.23%                            | 84.46%                        |
| Personal Property |                 |                                  |                        |                        |                                |                                  |                               |
| Commercial        | 21              | \$385,560                        | \$601,781              | 1.0000                 | \$601,781                      | 56.08%                           | 0.47%                         |
| Industrial        | 0               | \$0                              | \$0                    | N/A                    | \$0                            | 0.00%                            | 0.00%                         |
| Residential       | 0               | \$0                              | \$0                    | N/A                    | \$0                            | 0.00%                            | 0.00%                         |
| Utility           | 10              | \$19,034,109                     | \$19,261,214           | 1.0000                 | \$19,261,214                   | 1.19%                            | 15.07%                        |
| Total Personal    | 31              | \$19,419,669                     | \$19,862,995           |                        | \$19,862,995                   | 2.28%                            | 15.54%                        |
| Grand Total       | 1,106           | \$121,043,869                    | \$127,820,195          |                        | \$127,820,195                  | 5.60%                            | 100.00%                       |