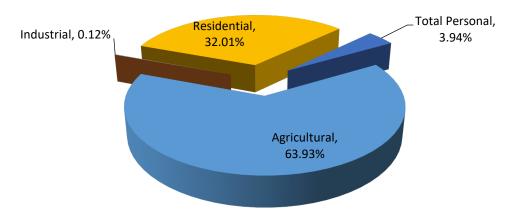

## St. Joseph County Florence Township Summary of Recommended County Equalized Values and Trends

| Class             | Parcel<br>Count | 2021<br>State Equalized<br>Value | 2022 Assessed<br>Value | Equalization<br>Factor | 2022 County<br>Equalized Value | Percent Change<br>from last Year | Percent of Local<br>Unit Total |
|-------------------|-----------------|----------------------------------|------------------------|------------------------|--------------------------------|----------------------------------|--------------------------------|
| Real Property     |                 |                                  |                        |                        |                                |                                  |                                |
| Agricultural      | 288             | \$75,387,500                     | \$69,365,400           | 1.0000                 | \$69,365,400                   | -7.99%                           | 63.93%                         |
| Commercial        | 0               | \$0                              | \$0                    | NA                     | \$0                            | 0.00%                            | 0.00%                          |
| Industrial        | 6               | \$133,200                        | \$130,600              | 1.0000                 | \$130,600                      | -1.95%                           | 0.12%                          |
| Residential       | 521             | \$32,267,000                     | \$34,735,200           | 1.0000                 | \$34,735,200                   | 7.65%                            | 32.01%                         |
| Developmental     | 0               | \$0                              | \$0                    | NA                     | \$0                            | 0.00%                            | 0.00%                          |
| Total Real        | 815             | \$107,787,700                    | \$104,231,200          |                        | \$104,231,200                  | -3.30%                           | 96.06%                         |
| Personal Property |                 |                                  |                        |                        |                                |                                  |                                |
| Commercial        | 5               | \$224,700                        | \$0                    | N/A                    | \$0                            | -100.00%                         | 0.00%                          |
| Industrial        | 0               | \$0                              | \$0                    | N/A                    | \$0                            | 0.00%                            | 0.00%                          |
| Residential       | 0               | \$0                              | \$0                    | N/A                    | \$0                            | 0.00%                            | 0.00%                          |
| Utility           | 21              | \$4,043,100                      | \$4,271,300            | 1.0000                 | \$4,271,300                    | 5.64%                            | 3.94%                          |
| Total Personal    | 26              | \$4,267,800                      | \$4,271,300            |                        | \$4,271,300                    | 0.08%                            | 3.94%                          |
| Grand Total       | 841             | \$112,055,500                    | \$108,502,500          |                        | \$108,502,500                  | -3.17%                           | 100.00%                        |