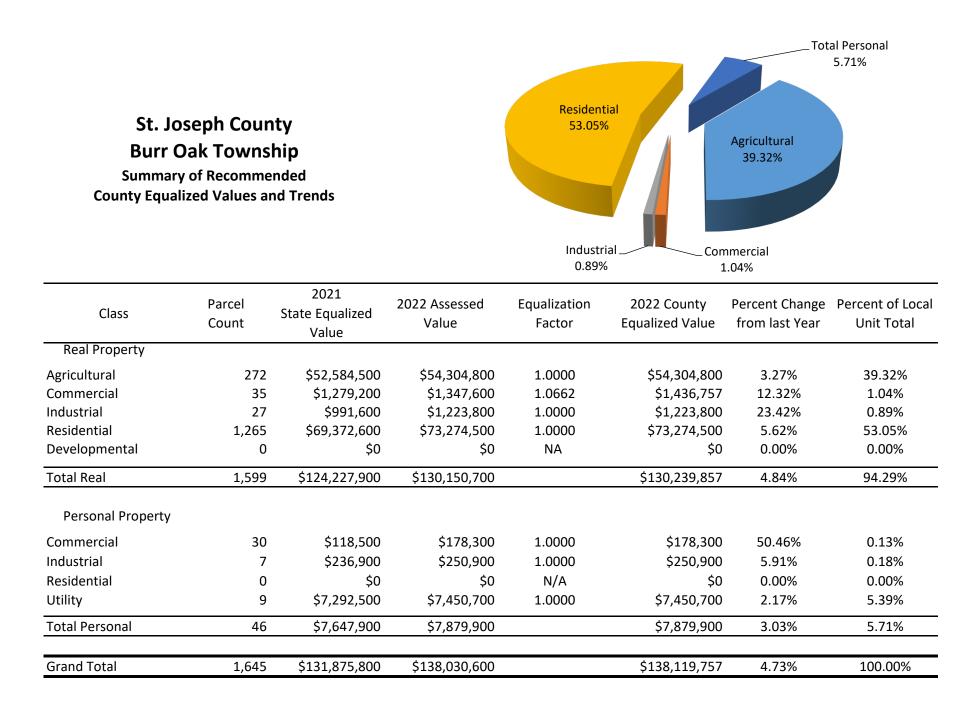

|        |                         |           |               | AGRICULTURAL    |          |               |               |          |
|--------|-------------------------|-----------|---------------|-----------------|----------|---------------|---------------|----------|
| Unit # | Unit Name               | Number of | 2021 Assessed | 2022 County     | % Change | 2021 Taxable  | 2022 Taxable  | % Change |
| Unit # | Onit Name               | Parcels   | Value         | Equalized Value | % Change | Value         | Value         | % Change |
| 001    | Burr Oak Township       | 272       | \$52,584,500  | \$54,304,800    | 3.27%    | \$17,522,692  | \$17,867,718  | 1.97%    |
| 002    | Colon Township          | 293       | \$60,568,700  | \$58,665,600    | -3.14%   | \$19,263,877  | \$20,263,477  | 5.19%    |
| 003    | Constantine Township    | 211       | \$56,332,800  | \$52,555,700    | -6.70%   | \$13,922,106  | \$14,760,568  | 6.02%    |
| 004    | Fabius Township         | 135       | \$21,850,900  | \$21,709,900    | -0.65%   | \$8,364,586   | \$8,781,639   | 4.99%    |
| 005    | Fawn River Township     | 160       | \$28,370,300  | \$28,304,400    | -0.23%   | \$8,576,306   | \$9,761,082   | 13.81%   |
| 006    | Florence Township       | 288       | \$75,387,500  | \$69,365,400    | -7.99%   | \$21,255,106  | \$21,875,162  | 2.92%    |
| 007    | Flowerfield Township    | 200       | \$40,088,000  | \$40,463,000    | 0.94%    | \$12,356,909  | \$12,815,859  | 3.71%    |
| 008    | Leonidas Township       | 387       | \$61,957,450  | \$62,572,000    | 0.99%    | \$20,083,108  | \$20,797,138  | 3.56%    |
| 009    | Lockport Township       | 180       | \$38,700,400  | \$37,662,900    | -2.68%   | \$15,876,933  | \$16,581,000  | 4.43%    |
| 010    | Mendon Township         | 286       | \$59,930,400  | \$59,845,600    | -0.14%   | \$17,571,568  | \$18,599,327  | 5.85%    |
| 011    | Mottville Township      | 160       | \$35,857,500  | \$34,234,300    | -4.53%   | \$13,899,067  | \$13,739,752  | -1.15%   |
| 012    | Nottawa Township        | 322       | \$62,567,900  | \$61,953,300    | -0.98%   | \$21,071,344  | \$21,584,380  | 2.43%    |
| 013    | Park Township           | 248       | \$52,844,800  | \$52,740,800    | -0.20%   | \$22,686,043  | \$23,144,369  | 2.02%    |
| 014    | Sherman Township        | 164       | \$38,144,800  | \$37,625,200    | -1.36%   | \$14,686,745  | \$15,238,134  | 3.75%    |
| 015    | Sturgis Township        | 153       | \$32,722,800  | \$32,484,700    | -0.73%   | \$12,843,578  | \$13,087,581  | 1.90%    |
| 016    | White Pigeon Township   | 225       | \$45,868,000  | \$42,041,600    | -8.34%   | \$15,774,458  | \$16,517,535  | 4.71%    |
| 051    | Three Rivers City       | 0         | \$0           | \$0             | N/A      | \$0           | \$0           | N/A      |
| 052    | Sturgis City            | 12        | \$1,072,300   | \$897,100       | -16.34%  | \$714,498     | \$583,026     | -18.40%  |
|        | St. Joseph County Total | 3,696     | \$764,849,050 | \$747,426,300   | -2.28%   | \$256,468,924 | \$265,997,747 | 3.72%    |

|        |                         |                      |                        | COMMERCIAL                     |          |                       |                       |          |
|--------|-------------------------|----------------------|------------------------|--------------------------------|----------|-----------------------|-----------------------|----------|
| Unit # | Unit Name               | Number of<br>Parcels | 2021 Assessed<br>Value | 2022 County<br>Equalized Value | % Change | 2021 Taxable<br>Value | 2022 Taxable<br>Value | % Change |
| 001    | Burr Oak Township       | 35                   | \$1,279,200            | \$1,436,757                    | 12.32%   | \$1,024,043           | \$1,145,590           | 11.87%   |
| 001    |                         | 64                   |                        |                                |          |                       |                       | 7.79%    |
|        | Colon Township          |                      | \$3,758,900            | \$4,335,700                    | 15.34%   | \$3,346,389           | \$3,607,002           |          |
| 003    | Constantine Township    | 103                  | \$4,752,900            | \$5,010,200                    | 5.41%    | \$3,799,905           | \$3,961,496           | 4.25%    |
| 004    | Fabius Township         | 63                   | \$5,960,600            | \$6,569,000                    | 10.21%   | \$4,439,456           | \$4,954,652           | 11.60%   |
| 005    | Fawn River Township     | 14                   | \$1,012,900            | \$1,163,500                    | 14.87%   | \$773,745             | \$936,401             | 21.02%   |
| 006    | Florence Township       | 0                    | \$0                    | \$0                            | N/A      | \$0                   | \$0                   | N/A      |
| 007    | Flowerfield Township    | 7                    | \$1,360,500            | \$1,298,900                    | -4.53%   | \$529,118             | \$544,415             | 2.89%    |
| 008    | Leonidas Township       | 23                   | \$869,300              | \$942,091                      | 8.37%    | \$742,646             | \$772,275             | 3.99%    |
| 009    | Lockport Township       | 67                   | \$5,666,800            | \$6,418,100                    | 13.26%   | \$4,416,139           | \$4,829,089           | 9.35%    |
| 010    | Mendon Township         | 64                   | \$4,179,500            | \$4,807,100                    | 15.02%   | \$3,263,038           | \$3,480,781           | 6.67%    |
| 011    | Mottville Township      | 28                   | \$2,482,100            | \$2,652,000                    | 6.85%    | \$2,384,959           | \$2,459,666           | 3.13%    |
| 012    | Nottawa Township        | 93                   | \$9,030,900            | \$10,015,300                   | 10.90%   | \$7,961,264           | \$8,966,209           | 12.62%   |
| 013    | Park Township           | 40                   | \$7,345,300            | \$6,028,100                    | -17.93%  | \$6,515,051           | \$5,742,469           | -11.86%  |
| 014    | Sherman Township        | 22                   | \$2,459,400            | \$2,536,400                    | 3.13%    | \$1,718,701           | \$1,836,256           | 6.84%    |
| 015    | Sturgis Township        | 91                   | \$11,723,000           | \$11,911,100                   | 1.60%    | \$9,916,236           | \$10,149,659          | 2.35%    |
| 016    | White Pigeon Township   | 164                  | \$7,846,300            | \$9,288,750                    | 18.38%   | \$6,951,255           | \$7,320,207           | 5.31%    |
| 051    | Three Rivers City       | 313                  | \$68,787,900           | \$71,338,500                   | 3.71%    | \$53,491,542          | \$54,212,842          | 1.35%    |
| 052    | Sturgis City            | 316                  | \$68,399,700           | \$75,657,500                   | 10.61%   | \$50,865,574          | \$54,046,658          | 6.25%    |
|        | St. Joseph County Total | 1,507                | \$206,915,200          | \$221,408,998                  | 7.00%    | \$162,139,061         | \$168,965,667         | 4.21%    |

|        |                         |           |               | INDUSTRIAL      |          |                    |               |          |
|--------|-------------------------|-----------|---------------|-----------------|----------|--------------------|---------------|----------|
| Unit # | Unit Name               | Number of | 2021 Assessed | 2022 County     | % Change | 2021 Taxable       | 2022 Taxable  | % Change |
| Unit # | Onit Name               | Parcels   | Value         | Equalized Value | % Change | Value              | Value         | % Change |
| 001    | Burr Oak Township       | 27        | \$991,600     | \$1,223,800     | 23.42%   | \$767 <i>,</i> 824 | \$808,242     | 5.26%    |
| 002    | Colon Township          | 14        | \$2,318,600   | \$2,813,600     | 21.35%   | \$2,029,808        | \$2,098,743   | 3.40%    |
| 003    | Constantine Township    | 43        | \$23,217,500  | \$27,846,500    | 19.94%   | \$21,749,075       | \$21,847,038  | 0.45%    |
| 004    | Fabius Township         | 30        | \$2,258,100   | \$2,651,100     | 17.40%   | \$1,459,748        | \$1,452,507   | -0.50%   |
| 005    | Fawn River Township     | 0         | \$0           | \$0             | N/A      | \$0                | \$0           | N/A      |
| 006    | Florence Township       | 6         | \$133,200     | \$130,600       | -1.95%   | \$66,593           | \$68,789      | 3.30%    |
| 007    | Flowerfield Township    | 1         | \$15,100      | \$15,000        | -0.66%   | \$4,660            | \$4,813       | 3.28%    |
| 008    | Leonidas Township       | 0         | \$0           | \$0             | N/A      | \$0                | \$0           | N/A      |
| 009    | Lockport Township       | 16        | \$1,066,500   | \$1,244,100     | 16.65%   | \$870,700          | \$905,413     | 3.99%    |
| 010    | Mendon Township         | 24        | \$4,200,800   | \$5,073,400     | 20.77%   | \$4,015,740        | \$4,175,750   | 3.98%    |
| 011    | Mottville Township      | 32        | \$14,264,000  | \$17,681,700    | 23.96%   | \$10,469,817       | \$11,263,833  | 7.58%    |
| 012    | Nottawa Township        | 11        | \$600,800     | \$514,600       | -14.35%  | \$528,760          | \$361,820     | -31.57%  |
| 013    | Park Township           | 25        | \$9,021,800   | \$10,509,900    | 16.49%   | \$7,009,978        | \$8,176,239   | 16.64%   |
| 014    | Sherman Township        | 1         | \$154,400     | \$175,400       | 13.60%   | \$141,757          | \$146,434     | 3.30%    |
| 015    | Sturgis Township        | 11        | \$1,000,000   | \$1,080,300     | 8.03%    | \$879,750          | \$926,541     | 5.32%    |
| 016    | White Pigeon Township   | 53        | \$9,215,500   | \$12,116,200    | 31.48%   | \$8,876,783        | \$9,219,631   | 3.86%    |
| 051    | Three Rivers City       | 68        | \$22,264,200  | \$25,076,800    | 12.63%   | \$18,556,257       | \$19,820,890  | 6.82%    |
| 052    | Sturgis City            | 134       | \$48,969,000  | \$65,747,500    | 34.26%   | \$40,809,895       | \$45,183,968  | 10.72%   |
|        | St. Joseph County Total | 496       | \$139,691,100 | \$173,900,500   | 24.49%   | \$118,237,145      | \$126,460,651 | 6.96%    |

|        |                         |           |                 | RESIDENTIAL     |           |                 |                 |           |
|--------|-------------------------|-----------|-----------------|-----------------|-----------|-----------------|-----------------|-----------|
| Unit # | Unit Name               | Number of | 2021 Assessed   | 2022 County     | % Change  | 2021 Taxable    | 2022 Taxable    | % Change  |
| Onic # | onit Name               | Parcels   | Value           | Equalized Value | 70 Change | Value           | Value           | 70 Change |
| 001    | Burr Oak Township       | 1,265     | \$69,372,600    | \$73,274,500    | 5.62%     | \$48,636,934    | \$51,979,089    | 6.87%     |
| 002    | Colon Township          | 2,204     | \$110,998,300   | \$116,741,500   | 5.17%     | \$82,772,664    | \$87,206,437    | 5.36%     |
| 003    | Constantine Township    | 1,646     | \$90,839,000    | \$103,255,700   | 13.67%    | \$69,982,611    | \$74,083,739    | 5.86%     |
| 004    | Fabius Township         | 2,646     | \$233,732,200   | \$252,142,500   | 7.88%     | \$174,550,696   | \$184,648,582   | 5.79%     |
| 005    | Fawn River Township     | 694       | \$40,479,800    | \$41,411,700    | 2.30%     | \$31,530,678    | \$32,696,942    | 3.70%     |
| 006    | Florence Township       | 521       | \$32,267,000    | \$34,735,200    | 7.65%     | \$21,190,941    | \$22,172,795    | 4.63%     |
| 007    | Flowerfield Township    | 867       | \$60,160,600    | \$66,180,300    | 10.01%    | \$42,391,156    | \$45,506,722    | 7.35%     |
| 008    | Leonidas Township       | 559       | \$25,213,900    | \$31,424,202    | 24.63%    | \$17,873,845    | \$19,288,836    | 7.92%     |
| 009    | Lockport Township       | 1,984     | \$130,157,700   | \$140,563,700   | 7.99%     | \$95,453,272    | \$100,758,292   | 5.56%     |
| 010    | Mendon Township         | 1,407     | \$70,570,700    | \$73,580,400    | 4.26%     | \$47,902,906    | \$51,501,128    | 7.51%     |
| 011    | Mottville Township      | 727       | \$39,814,700    | \$41,389,300    | 3.95%     | \$28,452,549    | \$29,741,373    | 4.53%     |
| 012    | Nottawa Township        | 1,941     | \$132,786,200   | \$146,513,000   | 10.34%    | \$105,246,086   | \$112,889,337   | 7.26%     |
| 013    | Park Township           | 1,415     | \$106,826,300   | \$121,246,000   | 13.50%    | \$79,541,016    | \$84,194,432    | 5.85%     |
| 014    | Sherman Township        | 1,982     | \$160,801,600   | \$181,102,500   | 12.62%    | \$132,597,649   | \$141,601,138   | 6.79%     |
| 015    | Sturgis Township        | 685       | \$43,872,200    | \$47,130,400    | 7.43%     | \$30,979,524    | \$32,798,672    | 5.87%     |
| 016    | White Pigeon Township   | 2,363     | \$195,320,700   | \$207,859,900   | 6.42%     | \$152,948,722   | \$161,126,062   | 5.35%     |
| 051    | Three Rivers City       | 2,487     | \$101,067,210   | \$106,827,400   | 5.70%     | \$76,157,453    | \$80,951,309    | 6.29%     |
| 052    | Sturgis City            | 3,388     | \$156,611,300   | \$180,912,700   | 15.52%    | \$124,500,146   | \$134,003,419   | 7.63%     |
|        | St. Joseph County Total | 28,781    | \$1,800,892,010 | \$1,966,290,902 | 9.18%     | \$1,362,708,848 | \$1,447,148,304 | 6.20%     |

|        |                         |                      |                        | DEVELOPMENTAL                  |          |                       |                       |          |
|--------|-------------------------|----------------------|------------------------|--------------------------------|----------|-----------------------|-----------------------|----------|
| Unit # | Unit Name               | Number of<br>Parcels | 2021 Assessed<br>Value | 2022 County<br>Equalized Value | % Change | 2021 Taxable<br>Value | 2022 Taxable<br>Value | % Change |
| 001    | Burr Oak Township       | 0                    | \$0                    | \$0                            | N/A      | \$0                   | \$0                   | N/A      |
| 002    | Colon Township          | 0                    | \$0                    | \$0                            | N/A      | \$0                   | \$0                   | N/A      |
| 003    | Constantine Township    | 0                    | \$0                    | \$0                            | N/A      | \$0                   | \$0                   | N/A      |
| 004    | Fabius Township         | 0                    | \$0                    | \$0                            | N/A      | \$0                   | \$0                   | N/A      |
| 005    | Fawn River Township     | 0                    | \$0                    | \$0                            | N/A      | \$0                   | \$0                   | N/A      |
| 006    | Florence Township       | 0                    | \$0                    | \$0                            | N/A      | \$0                   | \$0                   | N/A      |
| 007    | Flowerfield Township    | 0                    | \$0                    | \$0                            | N/A      | \$0                   | \$0                   | N/A      |
| 008    | Leonidas Township       | 0                    | \$0                    | \$0                            | N/A      | \$0                   | \$0                   | N/A      |
| 009    | Lockport Township       | 0                    | \$0                    | \$0                            | N/A      | \$0                   | \$0                   | N/A      |
| 010    | Mendon Township         | 0                    | \$0                    | \$0                            | N/A      | \$0                   | \$0                   | N/A      |
| 011    | Mottville Township      | 0                    | \$0                    | \$0                            | N/A      | \$0                   | \$0                   | N/A      |
| 012    | Nottawa Township        | 0                    | \$0                    | \$0                            | N/A      | \$0                   | \$0                   | N/A      |
| 013    | Park Township           | 0                    | \$0                    | \$0                            | N/A      | \$0                   | \$0                   | N/A      |
| 014    | Sherman Township        | 0                    | \$0                    | \$0                            | N/A      | \$0                   | \$0                   | N/A      |
| 015    | Sturgis Township        | 0                    | \$0                    | \$0                            | N/A      | \$0                   | \$0                   | N/A      |
| 016    | White Pigeon Township   | 0                    | \$0                    | \$0                            | N/A      | \$0                   | \$0                   | N/A      |
| 051    | Three Rivers City       | 0                    | \$0                    | \$0                            | N/A      | \$0                   | \$0                   | N/A      |
| 052    | Sturgis City            | 0                    | \$0                    | \$0                            | N/A      | \$0                   | \$0                   | N/A      |
|        | St. Joseph County Total | 0                    | \$0                    | \$0                            | N/A      | \$0                   | \$0                   | N/A      |

|        |                         |           |               | PERSONAL        |           |               |               |           |
|--------|-------------------------|-----------|---------------|-----------------|-----------|---------------|---------------|-----------|
| Unit # | Unit Name               | Number of | 2021 Assessed | 2022 County     | % Change  | 2021 Taxable  | 2022 Taxable  | % Change  |
| Unit # | Offit Name              | Parcels   | Value         | Equalized Value | ∕₀ change | Value         | Value         | ∕₀ change |
| 001    | Burr Oak Township       | 46        | \$7,647,900   | \$7,879,900     | 3.03%     | \$7,647,900   | \$7,879,900   | 3.03%     |
| 002    | Colon Township          | 125       | \$7,709,800   | \$7,848,500     | 1.80%     | \$7,709,800   | \$7,848,500   | 1.80%     |
| 003    | Constantine Township    | 101       | \$14,598,900  | \$13,121,900    | -10.12%   | \$14,598,900  | \$13,121,900  | -10.12%   |
| 004    | Fabius Township         | 58        | \$22,356,700  | \$22,821,600    | 2.08%     | \$22,136,309  | \$22,791,590  | 2.96%     |
| 005    | Fawn River Township     | 27        | \$874,900     | \$980,600       | 12.08%    | \$874,900     | \$980,600     | 12.08%    |
| 006    | Florence Township       | 26        | \$4,267,800   | \$4,271,300     | 0.08%     | \$4,267,800   | \$4,271,300   | 0.08%     |
| 007    | Flowerfield Township    | 31        | \$19,419,669  | \$19,862,995    | 2.28%     | \$19,419,669  | \$19,862,995  | 2.28%     |
| 008    | Leonidas Township       | 25        | \$6,639,900   | \$6,658,100     | 0.27%     | \$6,639,900   | \$6,658,100   | 0.27%     |
| 009    | Lockport Township       | 65        | \$4,349,600   | \$5,166,800     | 18.79%    | \$4,349,600   | \$5,166,800   | 18.79%    |
| 010    | Mendon Township         | 83        | \$39,619,800  | \$39,655,000    | 0.09%     | \$39,619,800  | \$39,655,000  | 0.09%     |
| 011    | Mottville Township      | 43        | \$11,654,700  | \$11,269,200    | -3.31%    | \$11,654,700  | \$11,269,200  | -3.31%    |
| 012    | Nottawa Township        | 147       | \$5,830,400   | \$6,728,800     | 15.41%    | \$5,830,400   | \$6,728,800   | 15.41%    |
| 013    | Park Township           | 72        | \$35,747,600  | \$36,868,400    | 3.14%     | \$31,654,462  | \$33,170,168  | 4.79%     |
| 014    | Sherman Township        | 43        | \$5,103,900   | \$5,502,100     | 7.80%     | \$5,103,900   | \$5,502,100   | 7.80%     |
| 015    | Sturgis Township        | 82        | \$5,751,500   | \$7,900,500     | 37.36%    | \$5,751,500   | \$7,900,500   | 37.36%    |
| 016    | White Pigeon Township   | 95        | \$40,260,500  | \$42,564,500    | 5.72%     | \$40,260,500  | \$42,564,500  | 5.72%     |
| 051    | Three Rivers City       | 385       | \$29,948,900  | \$32,980,000    | 10.12%    | \$29,952,600  | \$32,983,700  | 10.12%    |
| 052    | Sturgis City            | 432       | \$27,016,200  | \$23,597,600    | -12.65%   | \$27,016,200  | \$23,597,600  | -12.65%   |
|        | St. Joseph County Total | 1,886     | \$288,798,669 | \$295,677,795   | 2.38%     | \$284,488,840 | \$291,953,253 | 2.62%     |

|        |                         |                      |                        | TOTAL VALUES                   |          |                       |                       |          |
|--------|-------------------------|----------------------|------------------------|--------------------------------|----------|-----------------------|-----------------------|----------|
| Jnit # | Unit Name               | Number of<br>Parcels | 2021 Assessed<br>Value | 2022 County<br>Equalized Value | % Change | 2021 Taxable<br>Value | 2022 Taxable<br>Value | % Change |
| 001    | Burr Oak Township       | 1,645                | \$131,875,800          | \$138,119,757                  | 4.73%    | \$75,599,393          | \$79,680,539          | 5.40%    |
| 002    | Colon Township          | 2,700                | \$185,354,300          | \$190,404,900                  | 2.72%    | \$115,122,538         | \$121,024,159         | 5.13%    |
| 003    | Constantine Township    | 2,104                | \$189,741,100          | \$201,790,000                  | 6.35%    | \$124,052,597         | \$127,774,741         | 3.00%    |
| 004    | Fabius Township         | 2,932                | \$286,158,500          | \$305,894,100                  | 6.90%    | \$210,950,795         | \$222,628,970         | 5.54%    |
| 005    | Fawn River Township     | 895                  | \$70,737,900           | \$71,860,200                   | 1.59%    | \$41,755,629          | \$44,375,025          | 6.27%    |
| 006    | Florence Township       | 841                  | \$112,055,500          | \$108,502,500                  | -3.17%   | \$46,780,440          | \$48,388,046          | 3.44%    |
| 007    | Flowerfield Township    | 1,106                | \$121,043,869          | \$127,820,195                  | 5.60%    | \$74,701,512          | \$78,734,804          | 5.40%    |
| 008    | Leonidas Township       | 994                  | \$94,680,550           | \$101,596,393                  | 7.30%    | \$45,339,499          | \$47,516,349          | 4.80%    |
| 009    | Lockport Township       | 2,312                | \$179,941,000          | \$191,055,600                  | 6.18%    | \$120,966,644         | \$128,240,594         | 6.01%    |
| 010    | Mendon Township         | 1,864                | \$178,501,200          | \$182,961,500                  | 2.50%    | \$112,373,052         | \$117,411,986         | 4.48%    |
| 011    | Mottville Township      | 990                  | \$104,073,000          | \$107,226,500                  | 3.03%    | \$66,861,092          | \$68,473,824          | 2.41%    |
| 012    | Nottawa Township        | 2,514                | \$210,816,200          | \$225,725,000                  | 7.07%    | \$140,637,854         | \$150,530,546         | 7.03%    |
| 013    | Park Township           | 1,800                | \$211,785,800          | \$227,393,200                  | 7.37%    | \$147,406,550         | \$154,427,677         | 4.76%    |
| 014    | Sherman Township        | 2,212                | \$206,664,100          | \$226,941,600                  | 9.81%    | \$154,248,752         | \$164,324,062         | 6.53%    |
| 015    | Sturgis Township        | 1,022                | \$95,069,500           | \$100,507,000                  | 5.72%    | \$60,370,588          | \$64,862,953          | 7.44%    |
| 016    | White Pigeon Township   | 2,900                | \$298,511,000          | \$313,870,950                  | 5.15%    | \$224,811,718         | \$236,747,935         | 5.31%    |
| 051    | Three Rivers City       | 3,253                | \$222,068,210          | \$236,222,700                  | 6.37%    | \$178,157,852         | \$187,968,741         | 5.51%    |
| 052    | Sturgis City            | 4,282                | \$302,068,500          | \$346,812,400                  | 14.81%   | \$243,906,313         | \$257,414,671         | 5.54%    |
|        | St. Joseph County Total | 36,366               | \$3,201,146,029        | \$3,404,704,495                | 6.36%    | \$2,184,042,818       | \$2,300,525,622       | 5.33%    |