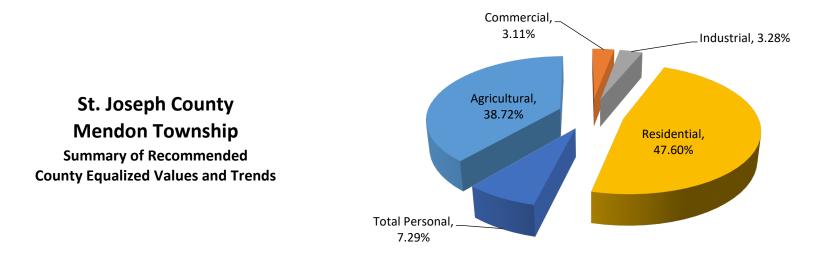

| Class             | Parcel<br>Count | 2021<br>State Equalized<br>Value | 2022 Assessed<br>Value | Equalization<br>Factor | 2022 County<br>Equalized Value | Percent Change<br>from last Year | Percent of Local<br>Unit Total |
|-------------------|-----------------|----------------------------------|------------------------|------------------------|--------------------------------|----------------------------------|--------------------------------|
| Real Property     |                 |                                  |                        |                        |                                |                                  |                                |
| Agricultural      | 211             | \$56,332,800                     | \$52,555,700           | 1.0000                 | \$52,555,700                   | -6.70%                           | 26.04%                         |
| Commercial        | 103             | \$4,752,900                      | \$5,010,200            | 1.0000                 | \$5,010,200                    | 5.41%                            | 2.48%                          |
| Industrial        | 43              | \$23,217,500                     | \$27,846,500           | 1.0000                 | \$27,846,500                   | 19.94%                           | 13.80%                         |
| Residential       | 1,646           | \$90,839,000                     | \$103,255,700          | 1.0000                 | \$103,255,700                  | 13.67%                           | 51.17%                         |
| Developmental     | 0               | \$0                              | \$0                    | NA                     | \$0                            | 0.00%                            | 0.00%                          |
| Total Real        | 2,003           | \$175,142,200                    | \$188,668,100          |                        | \$188,668,100                  | 7.72%                            | 93.50%                         |
| Personal Property |                 |                                  |                        |                        |                                |                                  |                                |
| Commercial        | 71              | \$1,537,000                      | \$1,022,300            | 1.0000                 | \$1,022,300                    | -33.49%                          | 0.51%                          |
| Industrial        | 16              | \$3,368,000                      | \$2,224,800            | 1.0000                 | \$2,224,800                    | -33.94%                          | 1.10%                          |
| Residential       | 0               | \$0                              | \$0                    | N/A                    | \$0                            | 0.00%                            | 0.00%                          |
| Utility           | 14              | \$9,693,900                      | \$9,874,800            | 1.0000                 | \$9,874,800                    | 1.87%                            | 4.89%                          |
| Total Personal    | 101             | \$14,598,900                     | \$13,121,900           |                        | \$13,121,900                   | -10.12%                          | 6.50%                          |
| Grand Total       | 2,104           | \$189,741,100                    | \$201,790,000          |                        | \$201,790,000                  | 6.35%                            | 100.00%                        |