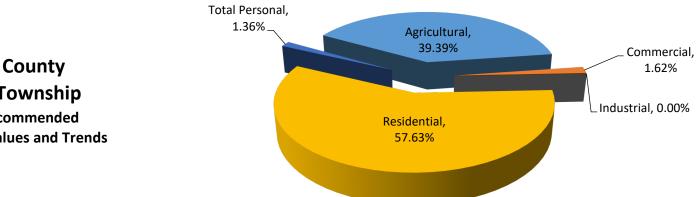

## St. Joseph County Fawn River Township Summary of Recommended County Equalized Values and Trends

| Class             | Parcel<br>Count | 2021<br>State Equalized<br>Value | 2022 Assessed<br>Value | Equalization<br>Factor | 2022 County<br>Equalized Value | Percent Change<br>from last Year | Percent of Local<br>Unit Total |
|-------------------|-----------------|----------------------------------|------------------------|------------------------|--------------------------------|----------------------------------|--------------------------------|
| Real Property     |                 |                                  |                        |                        |                                |                                  |                                |
| Agricultural      | 160             | \$28,370,300                     | \$28,304,400           | 1.0000                 | \$28,304,400                   | -0.23%                           | 39.39%                         |
| Commercial        | 14              | \$1,012,900                      | \$1,163,500            | 1.0000                 | \$1,163,500                    | 14.87%                           | 1.62%                          |
| Industrial        | 0               | \$0                              | \$0                    | NA                     | \$0                            | 0.00%                            | 0.00%                          |
| Residential       | 694             | \$40,479,800                     | \$41,411,700           | 1.0000                 | \$41,411,700                   | 2.30%                            | 57.63%                         |
| Developmental     | 0               | \$0                              | \$0                    | NA                     | \$0                            | 0.00%                            | 0.00%                          |
| Total Real        | 868             | \$69,863,000                     | \$70,879,600           |                        | \$70,879,600                   | 1.46%                            | 98.64%                         |
| Personal Property |                 |                                  |                        |                        |                                |                                  |                                |
| Commercial        | 25              | \$84,900                         | \$123,600              | 1.0000                 | \$123,600                      | 45.58%                           | 0.17%                          |
| Industrial        | 0               | \$0                              | \$0                    | N/A                    | \$0                            | 0.00%                            | 0.00%                          |
| Residential       | 0               | \$0                              | \$0                    | N/A                    | \$0                            | 0.00%                            | 0.00%                          |
| Utility           | 2               | \$790,000                        | \$857,000              | 1.0000                 | \$857,000                      | 8.48%                            | 1.19%                          |
| Total Personal    | 27              | \$874,900                        | \$980,600              |                        | \$980,600                      | 12.08%                           | 1.36%                          |
| Grand Total       | 895             | \$70,737,900                     | \$71,860,200           |                        | \$71,860,200                   | 1.59%                            | 100.00%                        |