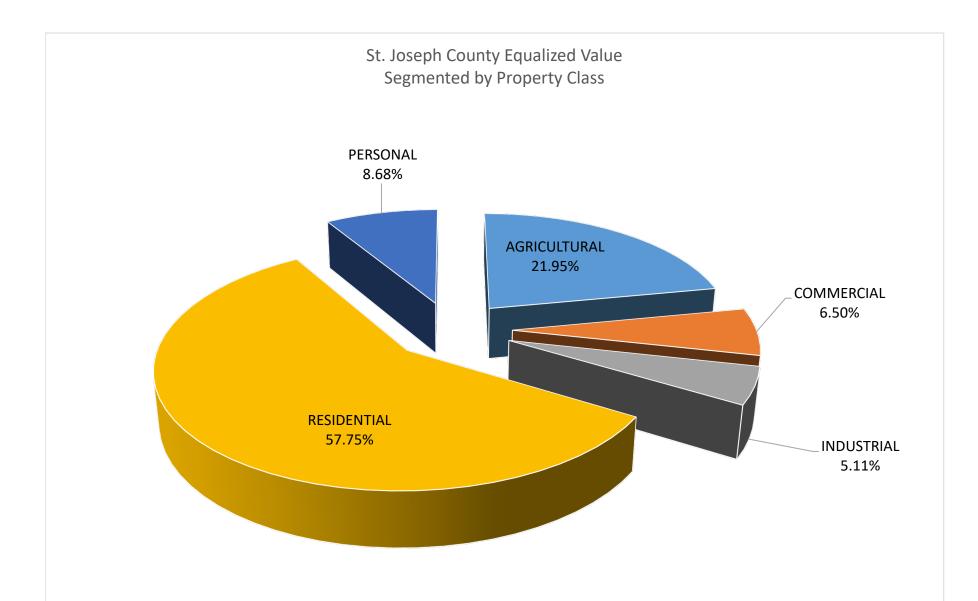

#### **Personal and Real Propterty - TOTALS**

#### Saint Joseph County

L-4024 Page 1

|                   | Number of Acres<br>Assessed  | Total Real Prop                 |                                  |                                 | erty Valuations                  | Total Real Plus<br>Personal Property |                                  |  |
|-------------------|------------------------------|---------------------------------|----------------------------------|---------------------------------|----------------------------------|--------------------------------------|----------------------------------|--|
| Township or City  | (Col. 1)<br>Acres Hundredths | (Col. 2)<br>Assessed Valuations | (Col. 3)<br>Equalized Valuations | (Col. 4)<br>Assessed Valuations | (Col. 5)<br>Equalized Valuations | (Col. 6)<br>Assessed Valuations      | (Col. 7)<br>Equalized Valuations |  |
| Burr Oak Twp      | 21,932.60                    | 130,150,700                     | 130,239,857                      | 7,879,900                       | 7,879,900                        | 138,030,600                          | 138,119,757                      |  |
| Colon Twp         | 20,165.92                    | 182,556,400                     | 182,556,400                      | 7,848,500                       | 7,848,500                        | 190,404,900                          | 190,404,900                      |  |
| Constantine Twp   | 19,438.77                    | 188,668,100                     | 188,668,100                      | 13,121,900                      | 13,121,900                       | 201,790,000                          | 201,790,000                      |  |
| Fabius Twp        | 18,758.30                    | 283,072,500                     | 283,072,500                      | 22,821,600                      | 22,821,600                       | 305,894,100                          | 305,894,100                      |  |
| Fawn River Twp    | 11,984.28                    | 70,879,600                      | 70,879,600                       | 980,600                         | 980,600                          | 71,860,200                           | 71,860,200                       |  |
| Florence Twp      | 20,856.96                    | 104,231,200                     | 104,231,200                      | 4,271,300                       | 4,271,300                        | 108,502,500                          | 108,502,500                      |  |
| Flowerfield Twp   | 22,616.59                    | 107,957,200                     | 107,957,200                      | 19,862,995                      | 19,862,995                       | 127,820,195                          | 127,820,195                      |  |
| Leonidas Twp      | 22,507.80                    | 94,938,293                      | 94,938,293                       | 6,658,100                       | 6,658,100                        | 101,596,393                          | 101,596,393                      |  |
| Lockport Twp      | 17,656.08                    | 185,888,800                     | 185,888,800                      | 5,166,800                       | 5,166,800                        | 191,055,600                          | 191,055,600                      |  |
| Mendon Twp        | 21,735.96                    | 143,306,500                     | 143,306,500                      | 39,655,000                      | 39,655,000                       | 182,961,500                          | 182,961,500                      |  |
| Mottville Twp     | 11,849.58                    | 95,957,300                      | 95,957,300                       | 11,269,200                      | 11,269,200                       | 107,226,500                          | 107,226,500                      |  |
| Nottawa Twp       | 21,960.60                    | 218,996,200                     | 218,996,200                      | 6,728,800                       | 6,728,800                        | 225,725,000                          | 225,725,000                      |  |
| Park Twp          | 22,017.55                    | 190,524,800                     | 190,524,800                      | 36,868,400                      | 36,868,400                       | 227,393,200                          | 227,393,200                      |  |
| Sherman Twp       | 19,903.21                    | 221,439,500                     | 221,439,500                      | 5,502,100                       | 5,502,100                        | 226,941,600                          | 226,941,600                      |  |
| Sturgis Twp       | 11,075.60                    | 92,606,500                      | 92,606,500                       | 7,900,500                       | 7,900,500                        | 100,507,000                          | 100,507,000                      |  |
| White Pigeon Twp  | 15,410.04                    | 271,306,450                     | 271,306,450                      | 42,564,500                      | 42,564,500                       | 313,870,950                          | 313,870,950                      |  |
| Three Rivers City | 1,850.97                     | 203,242,700                     | 203,242,700                      | 32,980,000                      | 32,980,000                       | 236,222,700                          | 236,222,700                      |  |
| Sturgis City      | 2,372.31                     | 323,214,800                     | 323,214,800                      | 23,597,600                      | 23,597,600                       | 346,812,400                          | 346,812,400                      |  |
| Totals for County | 304,093.12                   | 3,108,937,543                   | 3,109,026,700                    | 295,677,795                     | 295,677,795                      | 3,404,615,338                        | 3,404,704,495                    |  |