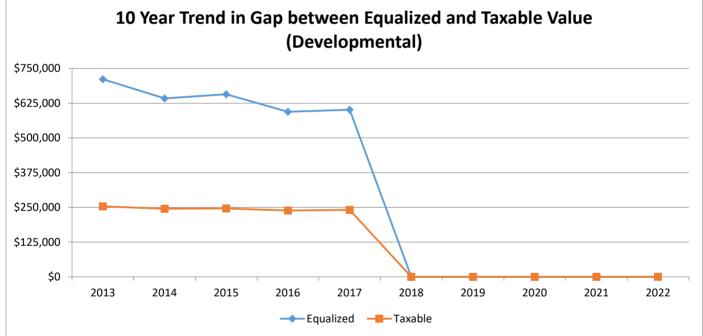

### St. Joseph County Equalized and Taxable Values by Year

| Grand Total | 2,700 | \$177,370,100 | \$190,404,900 | \$190,404,900 | 7.35% | 100.00% |
|-------------|-------|---------------|---------------|---------------|-------|---------|
|             |       |               |               |               |       |         |