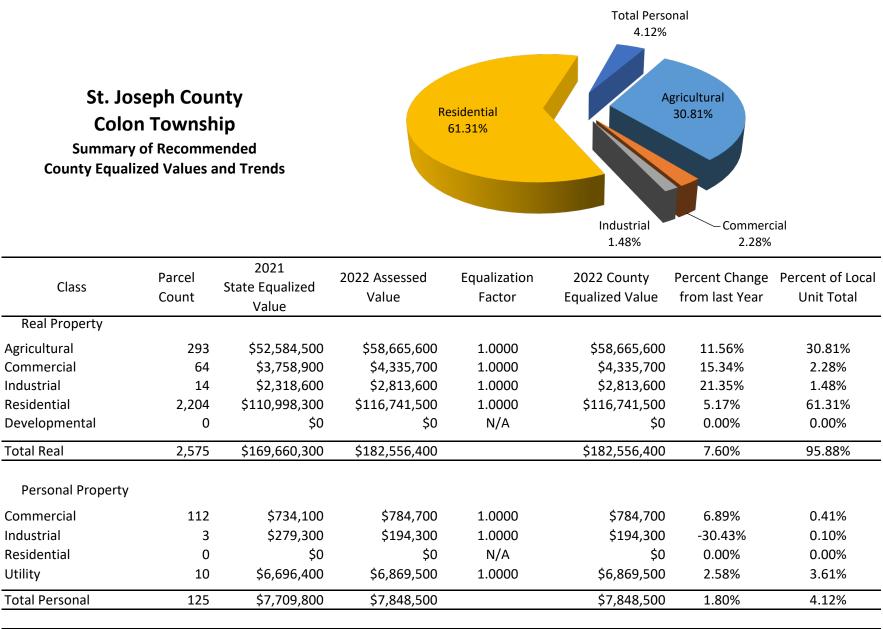

| Class             | Parcel<br>Count | 2021<br>State Equalized<br>Value | 2022 Assessed<br>Value | Equalization<br>Factor | 2022 County<br>Equalized Value | Percent Change<br>from last Year | Percent of Local<br>Unit Total |
|-------------------|-----------------|----------------------------------|------------------------|------------------------|--------------------------------|----------------------------------|--------------------------------|
| Real Property     |                 |                                  |                        |                        |                                |                                  |                                |
| Agricultural      | 211             | \$56,332,800                     | \$52,555,700           | 1.0000                 | \$52,555,700                   | -6.70%                           | 26.04%                         |
| Commercial        | 103             | \$4,752,900                      | \$5,010,200            | 1.0000                 | \$5,010,200                    | 5.41%                            | 2.48%                          |
| Industrial        | 43              | \$23,217,500                     | \$27,846,500           | 1.0000                 | \$27,846,500                   | 19.94%                           | 13.80%                         |
| Residential       | 1,646           | \$90,839,000                     | \$103,255,700          | 1.0000                 | \$103,255,700                  | 13.67%                           | 51.17%                         |
| Developmental     | 0               | \$0                              | \$0                    | NA                     | \$0                            | 0.00%                            | 0.00%                          |
| Total Real        | 2,003           | \$175,142,200                    | \$188,668,100          |                        | \$188,668,100                  | 7.72%                            | 93.50%                         |
| Personal Property |                 |                                  |                        |                        |                                |                                  |                                |
| Commercial        | 71              | \$1,537,000                      | \$1,022,300            | 1.0000                 | \$1,022,300                    | -33.49%                          | 0.51%                          |
| Industrial        | 16              | \$3,368,000                      | \$2,224,800            | 1.0000                 | \$2,224,800                    | -33.94%                          | 1.10%                          |
| Residential       | 0               | \$0                              | \$0                    | N/A                    | \$0                            | 0.00%                            | 0.00%                          |
| Utility           | 14              | \$9,693,900                      | \$9,874,800            | 1.0000                 | \$9,874,800                    | 1.87%                            | 4.89%                          |
| Total Personal    | 101             | \$14,598,900                     | \$13,121,900           |                        | \$13,121,900                   | -10.12%                          | 6.50%                          |
| Grand Total       | 2,104           | \$189,741,100                    | \$201,790,000          |                        | \$201,790,000                  | 6.35%                            | 100.00%                        |