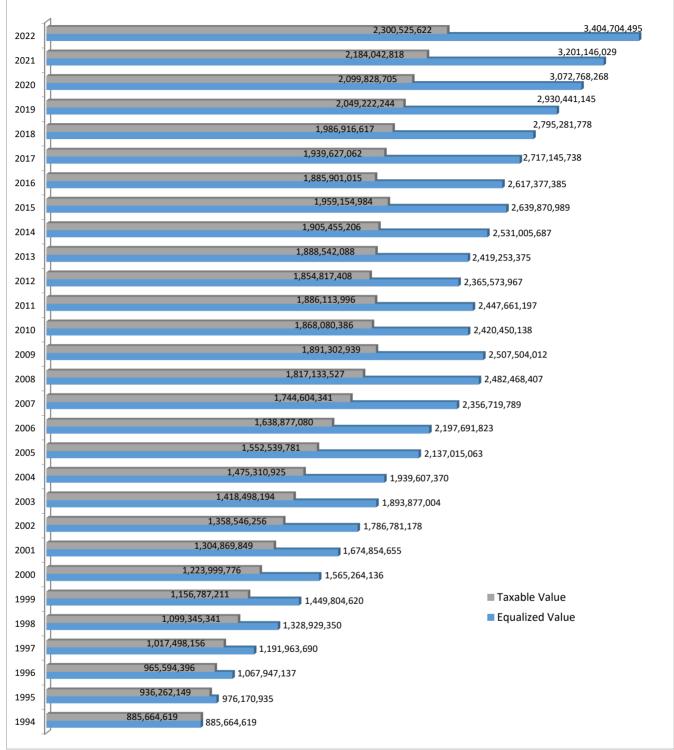

|        |                         |                      |                        | TOTAL VALUES                   |          |                       |                       |          |
|--------|-------------------------|----------------------|------------------------|--------------------------------|----------|-----------------------|-----------------------|----------|
| Jnit # | Unit Name               | Number of<br>Parcels | 2021 Assessed<br>Value | 2022 County<br>Equalized Value | % Change | 2021 Taxable<br>Value | 2022 Taxable<br>Value | % Change |
| 001    | Burr Oak Township       | 1,645                | \$131,875,800          | \$138,119,757                  | 4.73%    | \$75,599,393          | \$79,680,539          | 5.40%    |
| 002    | Colon Township          | 2,700                | \$185,354,300          | \$190,404,900                  | 2.72%    | \$115,122,538         | \$121,024,159         | 5.13%    |
| 003    | Constantine Township    | 2,104                | \$189,741,100          | \$201,790,000                  | 6.35%    | \$124,052,597         | \$127,774,741         | 3.00%    |
| 004    | Fabius Township         | 2,932                | \$286,158,500          | \$305,894,100                  | 6.90%    | \$210,950,795         | \$222,628,970         | 5.54%    |
| 005    | Fawn River Township     | 895                  | \$70,737,900           | \$71,860,200                   | 1.59%    | \$41,755,629          | \$44,375,025          | 6.27%    |
| 006    | Florence Township       | 841                  | \$112,055,500          | \$108,502,500                  | -3.17%   | \$46,780,440          | \$48,388,046          | 3.44%    |
| 007    | Flowerfield Township    | 1,106                | \$121,043,869          | \$127,820,195                  | 5.60%    | \$74,701,512          | \$78,734,804          | 5.40%    |
| 008    | Leonidas Township       | 994                  | \$94,680,550           | \$101,596,393                  | 7.30%    | \$45,339,499          | \$47,516,349          | 4.80%    |
| 009    | Lockport Township       | 2,312                | \$179,941,000          | \$191,055,600                  | 6.18%    | \$120,966,644         | \$128,240,594         | 6.01%    |
| 010    | Mendon Township         | 1,864                | \$178,501,200          | \$182,961,500                  | 2.50%    | \$112,373,052         | \$117,411,986         | 4.48%    |
| 011    | Mottville Township      | 990                  | \$104,073,000          | \$107,226,500                  | 3.03%    | \$66,861,092          | \$68,473,824          | 2.41%    |
| 012    | Nottawa Township        | 2,514                | \$210,816,200          | \$225,725,000                  | 7.07%    | \$140,637,854         | \$150,530,546         | 7.03%    |
| 013    | Park Township           | 1,800                | \$211,785,800          | \$227,393,200                  | 7.37%    | \$147,406,550         | \$154,427,677         | 4.76%    |
| 014    | Sherman Township        | 2,212                | \$206,664,100          | \$226,941,600                  | 9.81%    | \$154,248,752         | \$164,324,062         | 6.53%    |
| 015    | Sturgis Township        | 1,022                | \$95,069,500           | \$100,507,000                  | 5.72%    | \$60,370,588          | \$64,862,953          | 7.44%    |
| 016    | White Pigeon Township   | 2,900                | \$298,511,000          | \$313,870,950                  | 5.15%    | \$224,811,718         | \$236,747,935         | 5.31%    |
| 051    | Three Rivers City       | 3,253                | \$222,068,210          | \$236,222,700                  | 6.37%    | \$178,157,852         | \$187,968,741         | 5.51%    |
| 052    | Sturgis City            | 4,282                | \$302,068,500          | \$346,812,400                  | 14.81%   | \$243,906,313         | \$257,414,671         | 5.54%    |
|        | St. Joseph County Total | 36,366               | \$3,201,146,029        | \$3,404,704,495                | 6.36%    | \$2,184,042,818       | \$2,300,525,622       | 5.33%    |