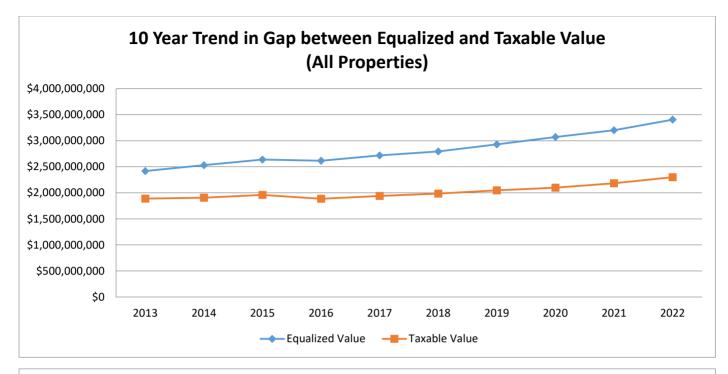

## Table of Contents

| Previous and Current Values by Property Classification       | Page1  |
|--------------------------------------------------------------|--------|
| Property Classification Breakdown of St Joseph County        | Page5  |
| Change in Value by Unit                                      | Page6  |
| Historical Trend of Values by Year                           | Page7  |
| Historical Trend of Values by Property Classification        | Page8  |
| Summary of Recommended County Equalized Values by Unit       | Page11 |
| Assessed Value Recapitulation by Property Classification     | Page29 |
| Value Averages by Property Classification                    | Page34 |
| Top Fifteen Taxpayers by School District (Equalized Value)   | Page38 |
| Top Fifteen Taxpayers Countywide (Equalized Value)           | Page44 |
| Top Fifteen Taxpayers by School District (Taxable Value)     | Page45 |
| Top Fifteen Taxpayers Countywide (Taxable Value)             | Page51 |
| Tentative Taxable Values                                     | Page52 |
| Equalized Values by Unit, School District and Classification | Page55 |
| Equalized Values by School District, Unit and Classification | Page57 |
| Taxable Values by Unit, School District and Classification   | Page59 |
| Taxable Values by School District, Unit and Classification   | Page61 |
| Taxable Values by School District, Unit and PRE Status       | Page63 |
| Recapitulation of Equalized Values by School District        | Page65 |
| Recapitulation of Taxable Values by School District          | Page66 |
| Values by ISD, School District and Classification            | Page67 |
| IFT Parcels by Unit and School District                      | Page69 |
| IFT Parcels by School District and Unit                      | Page72 |
|                                                              |        |