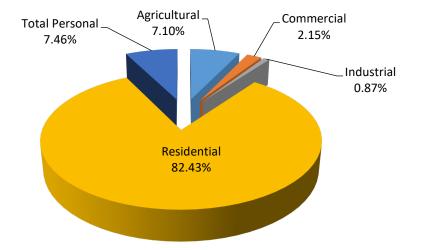

### St. Joseph County Fabius Township Summary of Recommended County Equalized Values and Trends

| Class             | Parcel<br>Count | 2021<br>State Equalized<br>Value | 2022 Assessed<br>Value | Equalization<br>Factor | 2022 County<br>Equalized Value | Percent Change<br>from last Year | Percent of Loca<br>Unit Total |
|-------------------|-----------------|----------------------------------|------------------------|------------------------|--------------------------------|----------------------------------|-------------------------------|
| Real Property     |                 |                                  |                        |                        |                                |                                  |                               |
| Agricultural      | 135             | \$21,850,900                     | \$21,709,900           | 1.0000                 | \$21,709,900                   | -0.65%                           | 7.10%                         |
| Commercial        | 63              | \$5,960,600                      | \$6,569,000            | 1.0000                 | \$6,569,000                    | 10.21%                           | 2.15%                         |
| Industrial        | 30              | \$2,258,100                      | \$2,651,100            | 1.0000                 | \$2,651,100                    | 17.40%                           | 0.87%                         |
| Residential       | 2,646           | \$233,732,200                    | \$252,142,500          | 1.0000                 | \$252,142,500                  | 7.88%                            | 82.43%                        |
| Developmental     | 0               | \$0                              | \$0                    | NA                     | \$0                            | 0.00%                            | 0.00%                         |
| Total Real        | 2,874           | \$263,801,800                    | \$283,072,500          |                        | \$283,072,500                  | 7.30%                            | 92.54%                        |
| Personal Property |                 |                                  |                        |                        |                                |                                  |                               |
| Commercial        | 49              | \$1,888,300                      | \$2,124,800            | 1.0000                 | \$2,124,800                    | 12.52%                           | 0.69%                         |
| Industrial        | 1               | \$301,500                        | \$485,700              | 1.0000                 | \$485,700                      | 61.09%                           | 0.16%                         |
| Residential       | 0               | \$0                              | \$0                    | N/A                    | \$0                            | 0.00%                            | 0.00%                         |
| Utility           | 8               | \$20,166,900                     | \$20,211,100           | 1.0000                 | \$20,211,100                   | 0.22%                            | 6.61%                         |
| Total Personal    | 58              | \$22,356,700                     | \$22,821,600           |                        | \$22,821,600                   | 2.08%                            | 7.46%                         |
| Grand Total       | 2,932           | \$286,158,500                    | \$305,894,100          |                        | \$305,894,100                  | 6.90%                            | 100.00%                       |