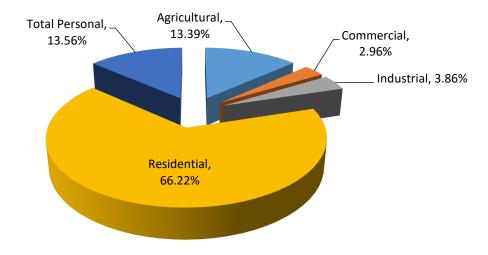

| \$0                            | 0.00%                            | 0.00%                          |
| Utility           | 4               | \$4,543,000                      | \$6,802,300            | 1.0000                 | \$6,802,300                    | 49.73%                           | 6.77%                          |
| Total Personal    | 82              | \$5,751,500                      | \$7,900,500            |                        | \$7,900,500                    | 37.36%                           | 7.86%                          |
| Grand Total       | 1,022           | \$95,069,500                     | \$100,507,000          |                        | \$100,507,000                  | 5.72%                            | 100.00%                        |



## St. Joseph County White Pigeon Township

Summary of Recommended County Equalized Values and Trends

| Class             | Parcel<br>Count | 2021<br>State Equalized<br>Value | 2022 Assessed<br>Value | Equalization<br>Factor | 2022 County<br>Equalized Value | Percent Change<br>from last Year | Percent of Loca<br>Unit Total |
|-------------------|-----------------|----------------------------------|------------------------|------------------------|--------------------------------|----------------------------------|-------------------------------|
| Real Property     |                 |                                  |                        |                        |                                |                                  |                               |
| Agricultural