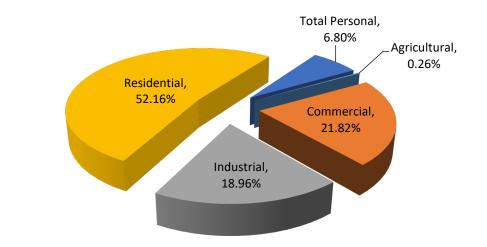

/A                    | \$0                            | 0.00%                            | 0.00%                         |
| Utility           | 3               | \$12,313,800                     | \$16,759,600           | 1.0000                 | \$16,759,600                   | 36.10%                           | 7.09%                         |
| Total Personal    | 385             | \$29,948,900                     | \$32,980,000           |                        | \$32,980,000                   | 10.12%                           | 13.96%                        |
| Grand Total       | 3,253           | \$222,068,210                    | \$236,222,700          |                        | \$236,222,700                  | 6.37%                            | 100.00%                       |



## St. Joseph County Sturgis City Summary of Recommended County Equalized Values and Trends

| Class             | Parcel<br>Count | 2021<br>State Equalized<br>Value | 2022 Assessed<br>Value | Equalization<br>Factor | 2022 County<br>Equalized Value | Percent Change<br>from last Year | Percent of Local<br>Unit Total |
|-------------------|-----------------|----------------------------------|------------------------|------------------------|--------------------------------|----------------------------------|--------------------------------|
| Real Property     |                 |                                  |                        |                        |                                |                                  |                                |
| Agricultural      | 12