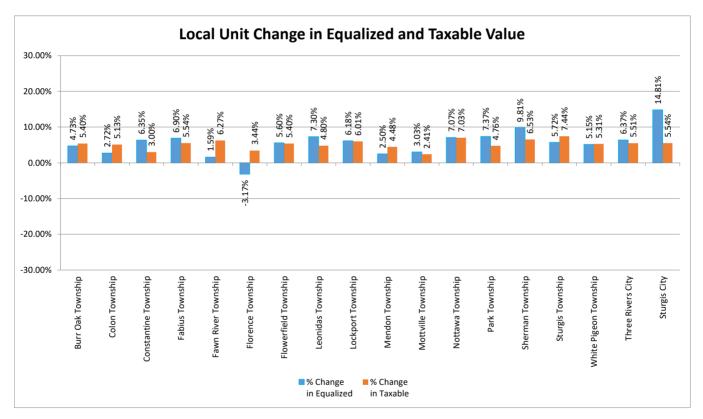

### St. Joseph County Percentage Change in Equalized and Taxable Value 2021 - 2022

| •                       | •               | 0 0             | •            |                 |                 |            |
|-------------------------|-----------------|-----------------|--------------|-----------------|-----------------|------------|
| Unit of Gov't           | 2021 Equalized  | 2022 Equalized  | % Change     | 2021            | 2022            | % Change   |
|                         | Value           | Value           | in Equalized | Taxable Value   | Taxable Value   | in Taxable |
| Burr Oak Township       | \$131,875,800   | \$138,119,757   | 4.73%        | \$75,599,393    | \$79,680,539    | 5.40%      |
| Colon Township          | \$185,354,300   | \$190,404,900   | 2.72%        | \$115,122,538   | \$121,024,159   | 5.13%      |
| Constantine Township    | \$189,741,100   | \$201,790,000   | 6.35%        | \$124,052,597   | \$127,774,741   | 3.00%      |
| Fabius Township         | \$286,158,500   | \$305,894,100   | 6.90%        | \$210,950,795   | \$222,628,970   | 5.54%      |
| Fawn River Township     | \$70,737,900    | \$71,860,200    | 1.59%        | \$41,755,629    | \$44,375,025    | 6.27%      |
| Florence Township       | \$112,055,500   | \$108,502,500   | -3.17%       | \$46,780,440    | \$48,388,046    | 3.44%      |
| Flowerfield Township    | \$121,043,869   | \$127,820,195   | 5.60%        | \$74,701,512    | \$78,734,804    | 5.40%      |
| Leonidas Township       | \$94,680,550    | \$101,596,393   | 7.30%        | \$45,339,499    | \$47,516,349    | 4.80%      |
| Lockport Township       | \$179,941,000   | \$191,055,600   | 6.18%        | \$120,966,644   | \$128,240,594   | 6.01%      |
| Mendon Township         | \$178,501,200   | \$182,961,500   | 2.50%        | \$112,373,052   | \$117,411,986   | 4.48%      |
| Mottville Township      | \$104,073,000   | \$107,226,500   | 3.03%        | \$66,861,092    | \$68,473,824    | 2.41%      |
| Nottawa Township        | \$210,816,200   | \$225,725,000   | 7.07%        | \$140,637,854   | \$150,530,546   | 7.03%      |
| Park Township           | \$211,785,800   | \$227,393,200   | 7.37%        | \$147,406,550   | \$154,427,677   | 4.76%      |
| Sherman Township        | \$206,664,100   | \$226,941,600   | 9.81%        | \$154,248,752   | \$164,324,062   | 6.53%      |
| Sturgis Township        | \$95,069,500    | \$100,507,000   | 5.72%        | \$60,370,588    | \$64,862,953    | 7.44%      |
| White Pigeon Township   | \$298,511,000   | \$313,870,950   | 5.15%        | \$224,811,718   | \$236,747,935   | 5.31%      |
| Three Rivers City       | \$222,068,210   | \$236,222,700   | 6.37%        | \$178,157,852   | \$187,968,741   | 5.51%      |
| Sturgis City            | \$302,068,500   | \$346,812,400   | 14.81%       | \$243,906,313   | \$257,414,671   | 5.54%      |
| St. Joseph County Total | \$3,201,146,029 | \$3,404,704,495 | 6.36%        | \$2,184,042,818 | \$2,300,525,622 | 5.33%      |
|                         |                 |                 |              |                 |                 |            |