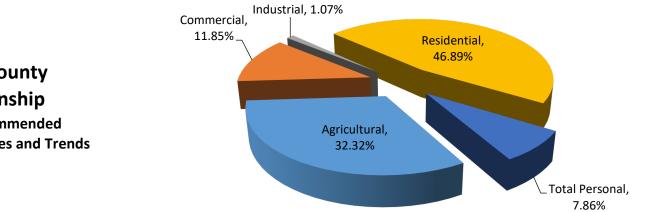

|        |                         |           |               | AGRICULTURAL    |          |               |               |          |
|--------|-------------------------|-----------|---------------|-----------------|----------|---------------|---------------|----------|
| Unit # | Unit Name               | Number of | 2021 Assessed | 2022 County     | % Change | 2021 Taxable  | 2022 Taxable  | % Change |
| Unit # | Onit Name               | Parcels   | Value         | Equalized Value | % Change | Value         | Value         | % Change |
| 001    | Burr Oak Township       | 272       | \$52,584,500  | \$54,304,800    | 3.27%    | \$17,522,692  | \$17,867,718  | 1.97%    |
| 002    | Colon Township          | 293       | \$60,568,700  | \$58,665,600    | -3.14%   | \$19,263,877  | \$20,263,477  | 5.19%    |
| 003    | Constantine Township    | 211       | \$56,332,800  | \$52,555,700    | -6.70%   | \$13,922,106  | \$14,760,568  | 6.02%    |
| 004    | Fabius Township         | 135       | \$21,850,900  | \$21,709,900    | -0.65%   | \$8,364,586   | \$8,781,639   | 4.99%    |
| 005    | Fawn River Township     | 160       | \$28,370,300  | \$28,304,400    | -0.23%   | \$8,576,306   | \$9,761,082   | 13.81%   |
| 006    | Florence Township       | 288       | \$75,387,500  | \$69,365,400    | -7.99%   | \$21,255,106  | \$21,875,162  | 2.92%    |
| 007    | Flowerfield Township    | 200       | \$40,088,000  | \$40,463,000    | 0.94%    | \$12,356,909  | \$12,815,859  | 3.71%    |
| 008    | Leonidas Township       | 387       | \$61,957,450  | \$62,572,000    | 0.99%    | \$20,083,108  | \$20,797,138  | 3.56%    |
| 009    | Lockport Township       | 180       | \$38,700,400  | \$37,662,900    | -2.68%   | \$15,876,933  | \$16,581,000  | 4.43%    |
| 010    | Mendon Township         | 286       | \$59,930,400  | \$59,845,600    | -0.14%   | \$17,571,568  | \$18,599,327  | 5.85%    |
| 011    | Mottville Township      | 160       | \$35,857,500  | \$34,234,300    | -4.53%   | \$13,899,067  | \$13,739,752  | -1.15%   |
| 012    | Nottawa Township        | 322       | \$62,567,900  | \$61,953,300    | -0.98%   | \$21,071,344  | \$21,584,380  | 2.43%    |
| 013    | Park Township           | 248       | \$52,844,800  | \$52,740,800    | -0.20%   | \$22,686,043  | \$23,144,369  | 2.02%    |
| 014    | Sherman Township        | 164       | \$38,144,800  | \$37,625,200    | -1.36%   | \$14,686,745  | \$15,238,134  | 3.75%    |
| 015    | Sturgis Township        | 153       | \$32,722,800  | \$32,484,700    | -0.73%   | \$12,843,578  | \$13,087,581  | 1.90%    |
| 016    | White Pigeon Township   | 225       | \$45,868,000  | \$42,041,600    | -8.34%   | \$15,774,458  | \$16,517,535  | 4.71%    |
| 051    | Three Rivers City       | 0         | \$0           | \$0             | N/A      | \$0           | \$0           | N/A      |
| 052    | Sturgis City            | 12        | \$1,072,300   | \$897,100       | -16.34%  | \$714,498     | \$583,026     | -18.40%  |
|        | St. Joseph County Total | 3,696     | \$764,849,050 | \$747,426,300   | -2.28%   | \$256,468,924 | \$265,997,747 | 3.72%    |

|        |                         |                      |                        | COMMERCIAL                     |          |                       |                       |          |
|--------|-------------------------|----------------------|------------------------|--------------------------------|----------|-----------------------|-----------------------|----------|
| Unit # | Unit Name               | Number of<br>Parcels | 2021 Assessed<br>Value | 2022 County<br>Equalized Value | % Change | 2021 Taxable<br>Value | 2022 Taxable<br>Value | % Change |
| 001    | Burr Oak Township       | 35                   | \$1,279,200            | \$1,436,757                    | 12.32%   | \$1,024,043           | \$1,145,590           | 11.87%   |
| 001    |                         | 64                   |                        |                                |          |                       |                       | 7.79%    |
|        | Colon Township          |                      | \$3,758,900            | \$4,335,700                    | 15.34%   | \$3,346,389           | \$3,607,002           |          |
| 003    | Constantine Township    | 103                  | \$4,752,900            | \$5,010,200                    | 5.41%    | \$3,799,905           | \$3,961,496           | 4.25%    |
| 004    | Fabius Township         | 63                   | \$5,960,600            | \$6,569,000                    | 10.21%   | \$4,439,456           | \$4,954,652           | 11.60%   |
| 005    | Fawn River Township     | 14                   | \$1,012,900            | \$1,163,500                    | 14.87%   | \$773,745             | \$936,401             | 21.02%   |
| 006    | Florence Township       | 0                    | \$0                    | \$0                            | N/A      | \$0                   | \$0                   | N/A      |
| 007    | Flowerfield Township    | 7                    | \$1,360,500            | \$1,298,900                    | -4.53%   | \$529,118             | \$544,415             | 2.89%    |
| 008    | Leonidas Township       | 23                   | \$869,300              | \$942,091                      | 8.37%    | \$742,646             | \$772,275             | 3.99%    |
| 009    | Lockport Township       | 67                   | \$5,666,800            | \$6,418,100                    | 13.26%   | \$4,416,139           | \$4,829,089           | 9.35%    |
| 010    | Mendon Township         | 64                   | \$4,179,500            | \$4,807,100                    | 15.02%   | \$3,263,038           | \$3,480,781           | 6.67%    |
| 011    | Mottville Township      | 28                   | \$2,482,100            | \$2,652,000                    | 6.85%    | \$2,384,959           | \$2,459,666           | 3.13%    |
| 012    | Nottawa Township        | 93                   | \$9,030,900            | \$10,015,300                   | 10.90%   | \$7,961,264           | \$8,966,209           | 12.62%   |
| 013    | Park Township           | 40                   | \$7,345,300            | \$6,028,100                    | -17.93%  | \$6,515,051           | \$5,742,469           | -11.86%  |
| 014    | Sherman Township        | 22                   | \$2,459,400            | \$2,536,400                    | 3.13%    | \$1,718,701           | \$1,836,256           | 6.84%    |
| 015    | Sturgis Township        | 91                   | \$11,723,000           | \$11,911,100                   | 1.60%    | \$9,916,236           | \$10,149,659          | 2.35%    |
| 016    | White Pigeon Township   | 164                  | \$7,846,300            | \$9,288,750                    | 18.38%   | \$6,951,255           | \$7,320,207           | 5.31%    |
| 051    | Three Rivers City       | 313                  | \$68,787,900           | \$71,338,500                   | 3.71%    | \$53,491,542          | \$54,212,842          | 1.35%    |
| 052    | Sturgis City            | 316                  | \$68,399,700           | \$75,657,500                   | 10.61%   | \$50,865,574          | \$54,046,658          | 6.25%    |
|        | St. Joseph County Total | 1,507                | \$206,915,200          | \$221,408,998                  | 7.00%    | \$162,139,061         | \$168,965,667         | 4.21%    |

|        |                         |           |               | INDUSTRIAL      |          |                    |               |          |
|--------|-------------------------|-----------|---------------|-----------------|----------|--------------------|---------------|----------|
| Unit # | Unit Name               | Number of | 2021 Assessed | 2022 County     | % Change | 2021 Taxable       | 2022 Taxable  | % Change |
| Unit # | Onit Name               | Parcels   | Value         | Equalized Value | % Change | Value              | Value         | % Change |
| 001    | Burr Oak Township       | 27        | \$991,600     | \$1,223,800     | 23.42%   | \$767 <i>,</i> 824 | \$808,242     | 5.26%    |
| 002    | Colon Township          | 14        | \$2,318,600   | \$2,813,600     | 21.35%   | \$2,029,808        | \$2,098,743   | 3.40%    |
| 003    | Constantine Township    | 43        | \$23,217,500  | \$27,846,500    | 19.94%   | \$21,749,075       | \$21,847,038  | 0.45%    |
| 004    | Fabius Township         | 30        | \$2,258,100   | \$2,651,100     | 17.40%   | \$1,459,748        | \$1,452,507   | -0.50%   |
| 005    | Fawn River Township     | 0         | \$0           | \$0             | N/A      | \$0                | \$0           | N/A      |
| 006    | Florence Township       | 6         | \$133,200     | \$130,600       | -1.95%   | \$66,593           | \$68,789      | 3.30%    |
| 007    | Flowerfield Township    | 1         | \$15,100      | \$15,000        | -0.66%   | \$4,660            | \$4,813       | 3.28%    |
| 008    | Leonidas Township       | 0         | \$0           | \$0             | N/A      | \$0                | \$0           | N/A      |
| 009    | Lockport Township       | 16        | \$1,066,500   | \$1,244,100     | 16.65%   | \$870,700          | \$905,413     | 3.99%    |
| 010    | Mendon Township         | 24        | \$4,200,800   | \$5,073,400     | 20.77%   | \$4,015,740        | \$4,175,750   | 3.98%    |
| 011    | Mottville Township      | 32        | \$14,264,000  | \$17,681,700    | 23.96%   | \$10,469,817       | \$11,263,833  | 7.58%    |
| 012    | Nottawa Township        | 11        | \$600,800     | \$514,600       | -14.35%  | \$528,760          | \$361,820     | -31.57%  |
| 013    | Park Township           | 25        | \$9,021,800   | \$10,509,900    | 16.49%   | \$7,009,978        | \$8,176,239   | 16.64%   |
| 014    | Sherman Township        | 1         | \$154,400     | \$175,400       | 13.60%   | \$141,757          | \$146,434     | 3.30%    |
| 015    | Sturgis Township        | 11        | \$1,000,000   | \$1,080,300     | 8.03%    | \$879,750          | \$926,541     | 5.32%    |
| 016    | White Pigeon Township   | 53        | \$9,215,500   | \$12,116,200    | 31.48%   | \$8,876,783        | \$9,219,631   | 3.86%    |
| 051    | Three Rivers City       | 68        | \$22,264,200  | \$25,076,800    | 12.63%   | \$18,556,257       | \$19,820,890  | 6.82%    |
| 052    | Sturgis City            | 134       | \$48,969,000  | \$65,747,500    | 34.26%   | \$40,809,895       | \$45,183,968  | 10.72%   |
|        | St. Joseph County Total | 496       | \$139,691,100 | \$173,900,500   | 24.49%   | \$118,237,145      | \$126,460,651 | 6.96%    |

|        |                         |           |                 | RESIDENTIAL     |           |                 |                 |           |
|--------|-------------------------|-----------|-----------------|-----------------|-----------|-----------------|-----------------|-----------|
| Unit # | Unit Name               | Number of | 2021 Assessed   | 2022 County     | % Change  | 2021 Taxable    | 2022 Taxable    | % Change  |
| Onic # | onit Name               | Parcels   | Value           | Equalized Value | 70 Change | Value           | Value           | 70 Change |
| 001    | Burr Oak Township       | 1,265     | \$69,372,600    | \$73,274,500    | 5.62%     | \$48,636,934    | \$51,979,089    | 6.87%     |
| 002    | Colon Township          | 2,204     | \$110,998,300   | \$116,741,500   | 5.17%     | \$82,772,664    | \$87,206,437    | 5.36%     |
| 003    | Constantine Township    | 1,646     | \$90,839,000    | \$103,255,700   | 13.67%    | \$69,982,611    | \$74,083,739    | 5.86%     |
| 004    | Fabius Township         | 2,646     | \$233,732,200   | \$252,142,500   | 7.88%     | \$174,550,696   | \$184,648,582   | 5.79%     |
| 005    | Fawn River Township     | 694       | \$40,479,800    | \$41,411,700    | 2.30%     | \$31,530,678    | \$32,696,942    | 3.70%     |
| 006    | Florence Township       | 521       | \$32,267,000    | \$34,735,200    | 7.65%     | \$21,190,941    | \$22,172,795    | 4.63%     |
| 007    | Flowerfield Township    | 867       | \$60,160,600    | \$66,180,300    | 10.01%    | \$42,391,156    | \$45,506,722    | 7.35%     |
| 008    | Leonidas Township       | 559       | \$25,213,900    | \$31,424,202    | 24.63%    | \$17,873,845    | \$19,288,836    | 7.92%     |
| 009    | Lockport Township       | 1,984     | \$130,157,700   | \$140,563,700   | 7.99%     | \$95,453,272    | \$100,758,292   | 5.56%     |
| 010    | Mendon Township         | 1,407     | \$70,570,700    | \$73,580,400    | 4.26%     | \$47,902,906    | \$51,501,128    | 7.51%     |
| 011    | Mottville Township      | 727       | \$39,814,700    | \$41,389,300    | 3.95%     | \$28,452,549    | \$29,741,373    | 4.53%     |
| 012    | Nottawa Township        | 1,941     | \$132,786,200   | \$146,513,000   | 10.34%    | \$105,246,086   | \$112,889,337   | 7.26%     |
| 013    | Park Township           | 1,415     | \$106,826,300   | \$121,246,000   | 13.50%    | \$79,541,016    | \$84,194,432    | 5.85%     |
| 014    | Sherman Township        | 1,982     | \$160,801,600   | \$181,102,500   | 12.62%    | \$132,597,649   | \$141,601,138   | 6.79%     |
| 015    | Sturgis Township        | 685       | \$43,872,200    | \$47,130,400    | 7.43%     | \$30,979,524    | \$32,798,672    | 5.87%     |
| 016    | White Pigeon Township   | 2,363     | \$195,320,700   | \$207,859,900   | 6.42%     | \$152,948,722   | \$161,126,062   | 5.35%     |
| 051    | Three Rivers City       | 2,487     | \$101,067,210   | \$106,827,400   | 5.70%     | \$76,157,453    | \$80,951,309    | 6.29%     |
| 052    | Sturgis City            | 3,388     | \$156,611,300   | \$180,912,700   | 15.52%    | \$124,500,146   | \$134,003,419   | 7.63%     |
|        | St. Joseph County Total | 28,781    | \$1,800,892,010 | \$1,966,290,902 | 9.18%     | \$1,362,708,848 | \$1,447,148,304 | 6.20%     |

|        |                         |           |               | PERSONAL        |           |               |               |           |
|--------|-------------------------|-----------|---------------|-----------------|-----------|---------------|---------------|-----------|
| Unit # | Unit Name               | Number of | 2021 Assessed | 2022 County     | % Change  | 2021 Taxable  | 2022 Taxable  | % Change  |
| Unit # | Offit Name              | Parcels   | Value         | Equalized Value | ∕₀ change | Value         | Value         | ∕₀ change |
| 001    | Burr Oak Township       | 46        | \$7,647,900   | \$7,879,900     | 3.03%     | \$7,647,900   | \$7,879,900   | 3.03%     |
| 002    | Colon Township          | 125       | \$7,709,800   | \$7,848,500     | 1.80%     | \$7,709,800   | \$7,848,500   | 1.80%     |
| 003    | Constantine Township    | 101       | \$14,598,900  | \$13,121,900    | -10.12%   | \$14,598,900  | \$13,121,900  | -10.12%   |
| 004    | Fabius Township         | 58        | \$22,356,700  | \$22,821,600    | 2.08%     | \$22,136,309  | \$22,791,590  | 2.96%     |
| 005    | Fawn River Township     | 27        | \$874,900     | \$980,600       | 12.08%    | \$874,900     | \$980,600     | 12.08%    |
| 006    | Florence Township       | 26        | \$4,267,800   | \$4,271,300     | 0.08%     | \$4,267,800   | \$4,271,300   | 0.08%     |
| 007    | Flowerfield Township    | 31        | \$19,419,669  | \$19,862,995    | 2.28%     | \$19,419,669  | \$19,862,995  | 2.28%     |
| 008    | Leonidas Township       | 25        | \$6,639,900   | \$6,658,100     | 0.27%     | \$6,639,900   | \$6,658,100   | 0.27%     |
| 009    | Lockport Township       | 65        | \$4,349,600   | \$5,166,800     | 18.79%    | \$4,349,600   | \$5,166,800   | 18.79%    |
| 010    | Mendon Township         | 83        | \$39,619,800  | \$39,655,000    | 0.09%     | \$39,619,800  | \$39,655,000  | 0.09%     |
| 011    | Mottville Township      | 43        | \$11,654,700  | \$11,269,200    | -3.31%    | \$11,654,700  | \$11,269,200  | -3.31%    |
| 012    | Nottawa Township        | 147       | \$5,830,400   | \$6,728,800     | 15.41%    | \$5,830,400   | \$6,728,800   | 15.41%    |
| 013    | Park Township           | 72        | \$35,747,600  | \$36,868,400    | 3.14%     | \$31,654,462  | \$33,170,168  | 4.79%     |
| 014    | Sherman Township        | 43        | \$5,103,900   | \$5,502,100     | 7.80%     | \$5,103,900   | \$5,502,100   | 7.80%     |
| 015    | Sturgis Township        | 82        | \$5,751,500   | \$7,900,500     | 37.36%    | \$5,751,500   | \$7,900,500   | 37.36%    |
| 016    | White Pigeon Township   | 95        | \$40,260,500  | \$42,564,500    | 5.72%     | \$40,260,500  | \$42,564,500  | 5.72%     |
| 051    | Three Rivers City       | 385       | \$29,948,900  | \$32,980,000    | 10.12%    | \$29,952,600  | \$32,983,700  | 10.12%    |
| 052    | Sturgis City            | 432       | \$27,016,200  | \$23,597,600    | -12.65%   | \$27,016,200  | \$23,597,600  | -12.65%   |
|        | St. Joseph County Total | 1,886     | \$288,798,669 | \$295,677,795   | 2.38%     | \$284,488,840 | \$291,953,253 | 2.62%     |