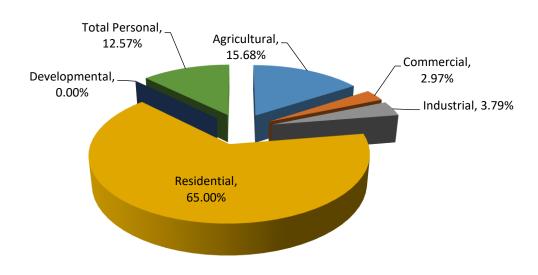

St. Joseph County Colon Township

| Class             | Parcel<br>Count | 2018<br>State Equalized<br>Value | 2019 Assessed<br>Value | Equalization<br>Factor | 2019 County<br>Equalized Value | Percent Change<br>from last Year | Percent of Loca<br>Unit Total |
|-------------------|-----------------|----------------------------------|------------------------|------------------------|--------------------------------|----------------------------------|-------------------------------|
| Real Property     |                 |                                  |                        |                        |                                |                                  |                               |
| Agricultural      | 283             | \$49,668,500                     | \$51,323,100           | 1.0000                 | \$51,323,100                   | 3.33%                            | 31.46%                        |
| Commercial        | 66              | \$4,153,600                      | \$3,992,400            | 1.0000                 | \$3,992,400                    | -3.88%                           | 2.45%                         |
| Industrial        | 14              | \$2,194,900                      | \$2,143,200            | 1.0000                 | \$2,143,200                    | -2.36%                           | 1.31%                         |
| Residential       | 2,201           | \$90,618,000                     | \$97,555,100           | 1.0000                 | \$97,555,100                   | 7.66%                            | 59.81%                        |
| Developmental     | 0               | \$0                              | \$0                    | N/A                    | \$0                            | 0.00%                            | 0.00%                         |
| Total Real        | 2,564           | \$146,635,000                    | \$155,013,800          |                        | \$155,013,800                  | 5.71%                            | 95.03%                        |
| Personal Property |                 |                                  |                        |                        |                                |                                  |                               |
| Commercial        | 106             | \$769,000                        | \$679,000              | 1.0000                 | \$679,000                      | -11.70%                          | 0.42%                         |
| Industrial        | 4               | \$646,800                        | \$591,200              | 1.0000                 | \$591,200                      | -8.60%                           | 0.36%                         |
| Residential       | 0               | \$0                              | \$0                    | N/A                    | \$0                            | 0.00%                            | 0.00%                         |
| Utility           | 10              | \$7,071,100                      | \$6,832,100            | 1.0000                 | \$6,832,100                    | -3.38%                           | 4.19%                         |
| Total Personal    | 120             | \$8,486,900                      | \$8,102,300            |                        | \$8,102,300                    | -4.53%                           | 4.97%                         |
| Grand Total       | 2,684           | \$155,121,900                    | \$163,116,100          |                        | \$163,116,100                  | 5.15%                            | 100.00%                       |