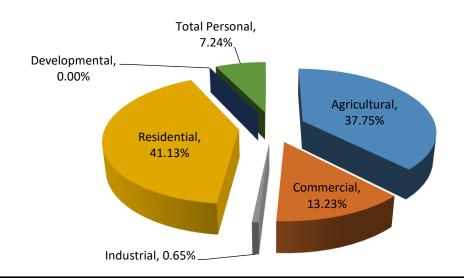

St. Joseph County
Burr Oak Township

| Class             | Parcel<br>Count | 2018<br>State Equalized<br>Value | 2019 Assessed<br>Value | Equalization<br>Factor | 2019 County<br>Equalized Value | Percent Change<br>from last Year | Percent of Local<br>Unit Total |
|-------------------|-----------------|----------------------------------|------------------------|------------------------|--------------------------------|----------------------------------|--------------------------------|
| Real Property     |                 |                                  |                        |                        |                                |                                  |                                |
| Agricultural      | 273             | \$49,668,500                     | \$51,323,100           | 1.0000                 | \$51,323,100                   | 3.33%                            | 43.73%                         |
| Commercial        | 37              | \$1,011,500                      | \$1,057,700            | 1.0000                 | \$1,057,700                    | 4.57%                            | 0.90%                          |
| Industrial        | 27              | \$841,000                        | \$874,200              | 1.0000                 | \$874,200                      | 3.95%                            | 0.74%                          |
| Residential       | 1,259           | \$53,162,500                     | \$55,849,100           | 1.0000                 | \$55,849,100                   | 5.05%                            | 47.59%                         |
| Developmental     | 0               | \$0                              | \$0                    | N/A                    | \$0                            | 0.00%                            | 0.00%                          |
| Total Real        | 1,596           | \$104,683,500                    | \$109,104,100          |                        | \$109,104,100                  | 4.22%                            | 92.97%                         |
| Personal Property |                 |                                  |                        |                        |                                |                                  |                                |
| Commercial        | 27              | \$111,200                        | \$171,700              | 1.0000                 | \$171,700                      | 54.41%                           | 0.15%                          |
| Industrial        | 7               | \$244,800                        | \$233,500              | 1.0000                 | \$233,500                      | -4.62%                           | 0.20%                          |
| Residential       | 0               | \$0                              | \$0                    | N/A                    | \$0                            | 0.00%                            | 0.00%                          |
| Utility           | 9               | \$7,831,200                      | \$7,846,300            | 1.0000                 | \$7,846,300                    | 0.19%                            | 6.69%                          |
| Total Personal    | 43              | \$8,187,200                      | \$8,251,500            |                        | \$8,251,500                    | 0.79%                            | 7.03%                          |
| Grand Total       | 1,639           | \$112,870,700                    | \$117,355,600          |                        | \$117,355,600                  | 3.97%                            | 100.00%                        |