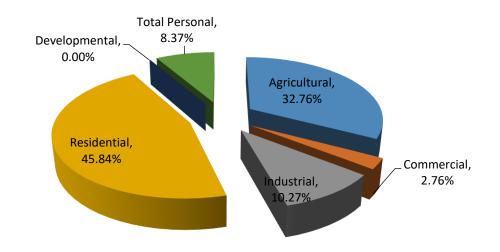

St. Joseph County
Constantine Township
Summary of Recommended
County Equalized Values and Trends

| Class             | Parcel<br>Count | 2018<br>State Equalized<br>Value | 2019 Assessed<br>Value | Equalization<br>Factor | 2019 County<br>Equalized Value | Percent Change<br>from last Year | Percent of Loca<br>Unit Total |
|-------------------|-----------------|----------------------------------|------------------------|------------------------|--------------------------------|----------------------------------|-------------------------------|
| Real Property     |                 |                                  |                        |                        |                                |                                  |                               |
| Agricultural      | 197             | \$48,561,600                     | \$54,147,500           | 1.0000                 | \$54,147,500                   | 11.50%                           | 32.76%                        |
| Commercial        | 105             | \$4,188,600                      | \$4,562,200            | 1.0000                 | \$4,562,200                    | 8.92%                            | 2.76%                         |
| Industrial        | 40              | \$20,888,100                     | \$16,967,000           | 1.0000                 | \$16,967,000                   | -18.77%                          | 10.27%                        |
| Residential       | 1,651           | \$72,070,100                     | \$75,762,600           | 1.0000                 | \$75,762,600                   | 5.12%                            | 45.84%                        |
| Developmental     | 0               | \$0                              | \$0                    | N/A                    | \$0                            | 0.00%                            | 0.00%                         |
| Total Real        | 1,993           | \$145,708,400                    | \$151,439,300          |                        | \$151,439,300                  | 3.93%                            | 91.63%                        |
| Personal Property |                 |                                  |                        |                        |                                |                                  |                               |
| Commercial        | 66              | \$1,809,400                      | \$1,770,400            | 1.0000                 | \$1,770,400                    | -2.16%                           | 1.07%                         |
| Industrial        | 9               | \$5,647,800                      | \$4,621,000            | 1.0000                 | \$4,621,000                    | -18.18%                          | 2.80%                         |
| Residential       | 0               | \$0                              | \$0                    | N/A                    | \$0                            | 0.00%                            | 0.00%                         |
| Utility           | 14              | \$4,284,700                      | \$7,444,100            | 1.0000                 | \$7,444,100                    | 73.74%                           | 4.50%                         |
| Total Personal    | 89              | \$11,741,900                     | \$13,835,500           |                        | \$13,835,500                   | 17.83%                           | 8.37%                         |
| Grand Total       | 2,082           | \$157,450,300                    | \$165,274,800          |                        | \$165,274,800                  | 4.97%                            | 100.00%                       |