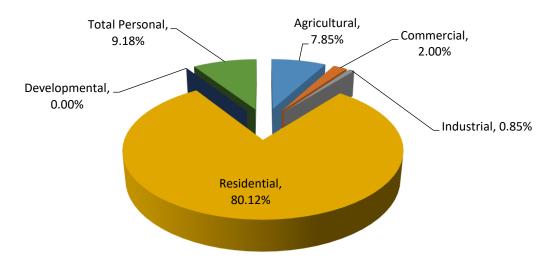

St. Joseph County
Fabius Township
Summary of Recommended

| Class             | Parcel<br>Count | 2018<br>State Equalized<br>Value | 2019 Assessed<br>Value | Equalization<br>Factor | 2019 County<br>Equalized Value | Percent Change<br>from last Year | Percent of Loca<br>Unit Total |
|-------------------|-----------------|----------------------------------|------------------------|------------------------|--------------------------------|----------------------------------|-------------------------------|
| Real Property     |                 |                                  |                        |                        |                                |                                  |                               |
| Agricultural      | 133             | \$20,612,100                     | \$21,250,400           | 1.0000                 | \$21,250,400                   | 3.10%                            | 7.85%                         |
| Commercial        | 59              | \$5,153,200                      | \$5,417,300            | 1.0000                 | \$5,417,300                    | 5.12%                            | 2.00%                         |
| Industrial        | 32              | \$2,526,200                      | \$2,286,800            | 1.0000                 | \$2,286,800                    | -9.48%                           | 0.85%                         |
| Residential       | 2,661           | \$203,835,500                    | \$216,757,300          | 1.0000                 | \$216,757,300                  | 6.34%                            | 80.12%                        |
| Developmental     | 0               | \$0                              | \$0                    | N/A                    | \$0                            | 0.00%                            | 0.00%                         |
| Total Real        | 2,885           | \$232,127,000                    | \$245,711,800          |                        | \$245,711,800                  | 5.85%                            | 90.82%                        |
| Personal Property |                 |                                  |                        |                        |                                |                                  |                               |
| Commercial        | 49              | \$1,464,300                      | \$1,739,300            | 1.0000                 | \$1,739,300                    | 18.78%                           | 0.64%                         |
| Industrial        | 1               | \$300,400                        | \$354,500              | 1.0000                 | \$354,500                      | 18.01%                           | 0.13%                         |
| Residential       | 0               | \$0                              | \$0                    | N/A                    | \$0                            | 0.00%                            | 0.00%                         |
| Utility           | 8               | \$20,839,200                     | \$22,728,700           | 1.0000                 | \$22,728,700                   | 9.07%                            | 8.40%                         |
| Total Personal    | 58              | \$22,603,900                     | \$24,822,500           |                        | \$24,822,500                   | 9.82%                            | 9.18%                         |
| Grand Total       | 2,943           | \$254,730,900                    | \$270,534,300          |                        | \$270,534,300                  | 6.20%                            | 100.00%                       |