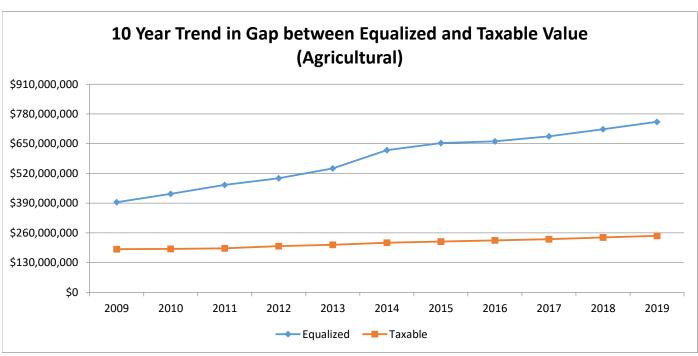

801,715   | 3.79%      |
| Sturgis Township        | \$80,491,300    | \$86,565,600    | 7.55%        | \$54,410,630    | \$57,673,080    | 6.00%      |
| White Pigeon Township   | \$261,500,800   | \$274,000,000   | 4.78%        | \$198,160,204   | \$205,267,404   | 3.59%      |
| Three Rivers City       | \$185,423,700   | \$193,235,100   | 4.21%        | \$166,319,077   | \$168,524,747   | 1.33%      |
| Sturgis City            | \$259,233,900   | \$266,863,200   | 2.94%        | \$224,464,945   | \$230,576,339   | 2.72%      |
| St. Joseph County Total | \$2,795,281,778 | \$2,930,441,145 | 4.84%        | \$1,986,916,617 | \$2,049,222,244 | 3.14%      |
|                         |                 |                 |              |                 |                 |            |

















St. Joseph County
Burr Oak Township



| Class             | Parcel<br>Count | 2018<br>State Equalized<br>Value | 2019 Assessed<br>Value | Equalization<br>Factor | 2019 County<br>Equalized Value | Percent Change<br>from last Year | Percent of Local<br>Unit Total |
|-------------------|-----------------|----------------------------------|------------------------|------------------------|--------------------------------|----------------------------------|--------------------------------|
| Real Property     |                 |                                  |                        |                        |                                |                                  |                                |
| Agricultural      | 273             | \$49,668,500