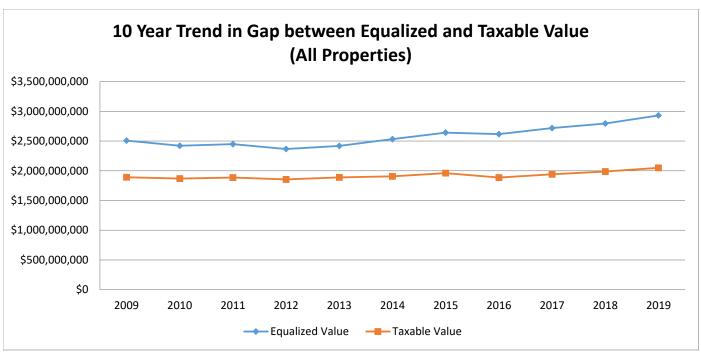

3,801,715   | 3.79%      |
| Sturgis Township        | \$80,491,300    | \$86,565,600    | 7.55%        | \$54,410,630    | \$57,673,080    | 6.00%      |
| White Pigeon Township   | \$261,500,800   | \$274,000,000   | 4.78%        | \$198,160,204   | \$205,267,404   | 3.59%      |
| Three Rivers City       | \$185,423,700   | \$193,235,100   | 4.21%        | \$166,319,077   | \$168,524,747   | 1.33%      |
| Sturgis City            | \$259,233,900   | \$266,863,200   | 2.94%        | \$224,464,945   | \$230,576,339   | 2.72%      |
| St. Joseph County Total | \$2,795,281,778 | \$2,930,441,145 | 4.84%        | \$1,986,916,617 | \$2,049,222,244 | 3.14%      |
|                         |                 |                 |              |                 |                 |            |

















St. Joseph County
Burr Oak Township



| Class             | Parcel<br>Count | 2018<br>State Equalized<br>Value | 2019 Assessed<br>Value | Equalization<br>Factor | 2019 County<br>Equalized Value | Percent Change<br>from last Year | Percent of Local<br>Unit Total |
|-------------------|-----------------|----------------------------------|------------------------|------------------------|--------------------------------|----------------------------------|--------------------------------|
| Real Property     |                 |                                  |                        |                        |                                |                                  |                                |
| Agricultural      | 273             | \$49,668,500