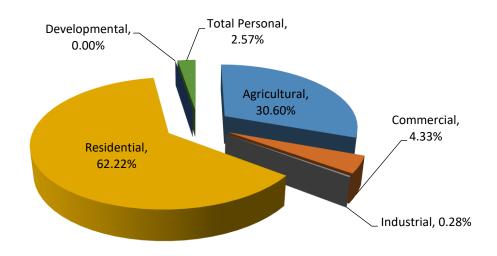

St. Joseph County Colon Township

| Class             | Parcel<br>Count | 2018<br>State Equalized<br>Value | 2019 Assessed<br>Value | Equalization<br>Factor | 2019 County<br>Equalized Value | Percent Change<br>from last Year | Percent of Loca<br>Unit Total |
|-------------------|-----------------|----------------------------------|------------------------|------------------------|--------------------------------|----------------------------------|-------------------------------|
| Real Property     |                 |                                  |                        |                        |                                |                                  |                               |
| Agricultural      | 283             | \$49,668,500                     | \$51,323,100           | 1.0000                 | \$51,323,100                   | 3.33%                            | 31.46%                        |
| Commercial        | 66              | \$4,153,600                      | \$3,992,400            | 1.0000                 | \$3,992,400                    | -3.88%                           | 2.45%                         |
| Industrial        | 14              | \$2,194,900                      | \$2,143,200            | 1.0000                 | \$2,143,200                    | -2.36%                           | 1.31%                         |
| Residential       | 2,201           | \$90,618,000                     | \$97,555,100           | 1.0000                 | \$97,555,100                   | 7.66%                            | 59.81%                        |
| Developmental     | 0               | \$0                              | \$0                    | N/A                    | \$0                            | 0.00%                            | 0.00%                         |
| Total Real        | 2,564           | \$146,635,000                    | \$155,013,800          |                        | \$155,013,800                  | 5.71%                            | 95.03%                        |
| Personal Property |                 |                                  |                        |                        |                                |                                  |                               |
| Commercial        | 106             | \$769,000                        | \$679,000              | 1.0000                 | \$679,000                      | -11.70%                          | 0.42%                         |
| Industrial        | 4               | \$646,800                        | \$591,200              | 1.0000                 | \$591,200                      | -8.60%                           | 0.36%                         |
| Residential       | 0               | \$0                              | \$0                    | N/A                    | \$0                            | 0.00%                            | 0.00%                         |
| Utility           | 10              | \$7,071,100                      | \$6,832,100            | 1.0000                 | \$6,832,100                    | -3.38%                           | 4.19%                         |
| Total Personal    | 120             | \$8,486,900                      | \$8,102,300            |                        | \$8,102,300                    | -4.53%                           | 4.97%                         |
| Grand Total       | 2,684           | \$155,121,900                    | \$163,116,100          |                        | \$163,116,100                  | 5.15%                            | 100.00%                       |