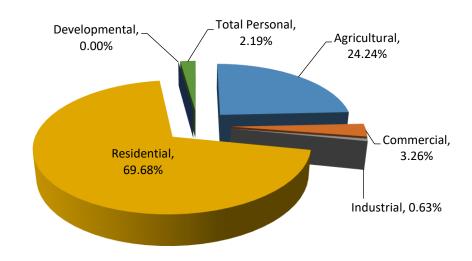

| 0.00%                            | 0.00%                          |
| Utility           | 7               | \$7,012,600                      | \$6,884,118            | 1.0000                 | \$6,884,118                    | -1.83%                           | 7.05%                          |
| Total Personal    | 27              | \$7,101,600                      | \$6,923,218            |                        | \$6,923,218                    | -2.51%                           | 7.09%                          |
| Grand Total       | 988             | \$93,301,977                     | \$97,654,875           |                        | \$97,654,875                   | 4.67%                            | 100.00%                        |

St. Joseph County Lockport Township



| Class             | Parcel<br>Count | 2018<br>State Equalized<br>Value | 2019 Assessed<br>Value | Equalization<br>Factor | 2019 County<br>Equalized Value | Percent Change<br>from last Year | Percent of Local<br>Unit Total |
|-------------------|-----------------|----------------------------------|------------------------|------------------------|--------------------------------|----------------------------------|--------------------------------|
| Real Property     |                 |                                  |                        |                        |                                |                                  |                                |
| Agricultural      | 180             | \$37,946,900                     | \$37,653,500           | 1.0000