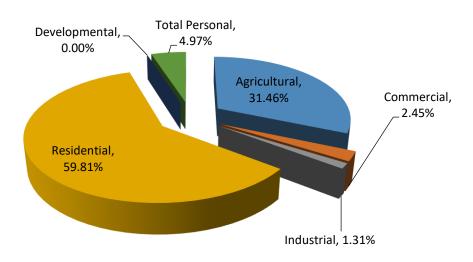

St. Joseph County Colon Township

| Class             | Parcel<br>Count | 2018<br>State Equalized<br>Value | 2019 Assessed<br>Value | Equalization<br>Factor | 2019 County<br>Equalized Value | Percent Change<br>from last Year | Percent of Loca<br>Unit Total |
|-------------------|-----------------|----------------------------------|------------------------|------------------------|--------------------------------|----------------------------------|-------------------------------|
| Real Property     |                 |                                  |                        |                        |                                |                                  |                               |
| Agricultural      | 283             | \$49,668,500                     | \$51,323,100           | 1.0000                 | \$51,323,100                   | 3.33%                            | 31.46%                        |
| Commercial        | 66              | \$4,153,600                      | \$3,992,400            | 1.0000                 | \$3,992,400                    | -3.88%                           | 2.45%                         |
| Industrial        | 14              | \$2,194,900                      | \$2,143,200            | 1.0000                 | \$2,143,200                    | -2.36%                           | 1.31%                         |
| Residential       | 2,201           | \$90,618,000                     | \$97,555,100           | 1.0000                 | \$97,555,100                   | 7.66%                            | 59.81%                        |
| Developmental     | 0               | \$0                              | \$0                    | N/A                    | \$0                            | 0.00%                            | 0.00%                         |
| Total Real        | 2,564           | \$146,635,000                    | \$155,013,800          |                        | \$155,013,800                  | 5.71%                            | 95.03%                        |
| Personal Property |                 |                                  |                        |                        |                                |                                  |                               |
| Commercial        | 106             | \$769,000                        | \$679,000              | 1.0000                 | \$679,000                      | -11.70%                          | 0.42%                         |
| Industrial        | 4               | \$646,800                        | \$591,200              | 1.0000                 | \$591,200                      | -8.60%                           | 0.36%                         |
| Residential       | 0               | \$0                              | \$0                    | N/A                    | \$0                            | 0.00%                            | 0.00%                         |
| Utility           | 10              | \$7,071,100                      | \$6,832,100            | 1.0000                 | \$6,832,100                    | -3.38%                           | 4.19%                         |
| Total Personal    | 120             | \$8,486,900                      | \$8,102,300            |                        | \$8,102,300                    | -4.53%                           | 4.97%                         |
| Grand Total       | 2,684           | \$155,121,900                    | \$163,116,100          |                        | \$163,116,100                  | 5.15%                            | 100.00%                       |