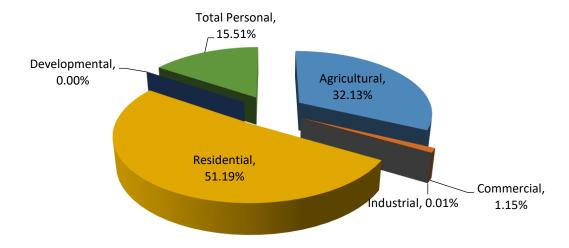

| 0.00%                            | 0.00%                          |
| Utility           | 21              | \$3,886,600                      | \$3,882,200            | 1.0000                 | \$3,882,200                    | -0.11%                           | 3.63%                          |
| Total Personal    | 26              | \$4,105,100                      | \$4,076,600            |                        | \$4,076,600                    | -0.69%                           | 3.81%                          |
| Grand Total       | 833             | \$100,532,868                    | \$107,035,745          |                        | \$107,035,745                  | 6.47%                            | 100.00%                        |

St. Joseph County Flowerfield Township



| Class             | Parcel<br>Count | 2018<br>State Equalized<br>Value | 2019 Assessed<br>Value | Equalization<br>Factor | 2019 County<br>Equalized Value | Percent Change<br>from last Year | Percent of Local<br>Unit Total |
|-------------------|-----------------|----------------------------------|------------------------|------------------------|--------------------------------|----------------------------------|--------------------------------|
| Real Property     |                 |                                  |                        |                        |                                |                                  |                                |
| Agricultural      | 199             | \$36,195,000                     | \$36,718,100           | 1.0000