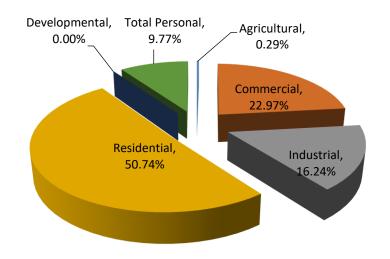

St. Joseph County
Fabius Township
Summary of Recommended

| Class             | Parcel<br>Count | 2018<br>State Equalized<br>Value | 2019 Assessed<br>Value | Equalization<br>Factor | 2019 County<br>Equalized Value | Percent Change<br>from last Year | Percent of Loca<br>Unit Total |
|-------------------|-----------------|----------------------------------|------------------------|------------------------|--------------------------------|----------------------------------|-------------------------------|
| Real Property     |                 |                                  |                        |                        |                                |                                  |                               |
| Agricultural      | 133             | \$20,612,100                     | \$21,250,400           | 1.0000                 | \$21,250,400                   | 3.10%                            | 7.85%                         |
| Commercial        | 59              | \$5,153,200                      | \$5,417,300            | 1.0000                 | \$5,417,300                    | 5.12%                            | 2.00%                         |
| Industrial        | 32              | \$2,526,200                      | \$2,286,800            | 1.0000                 | \$2,286,800                    | -9.48%                           | 0.85%                         |
| Residential       | 2,661           | \$203,835,500                    | \$216,757,300          | 1.0000                 | \$216,757,300                  | 6.34%                            | 80.12%                        |
| Developmental     | 0               | \$0                              | \$0                    | N/A                    | \$0                            | 0.00%                            | 0.00%                         |
| Total Real        | 2,885           | \$232,127,000                    | \$245,711,800          |                        | \$245,711,800                  | 5.85%                            | 90.82%                        |
| Personal Property |                 |                                  |                        |                        |                                |                                  |                               |
| Commercial        | 49              | \$1,464,300                      | \$1,739,300            | 1.0000                 | \$1,739,300                    | 18.78%                           | 0.64%                         |
| Industrial        | 1               | \$300,400                        | \$354,500              | 1.0000                 | \$354,500                      | 18.01%                           | 0.13%                         |
| Residential       | 0               | \$0                              | \$0                    | N/A                    | \$0                            | 0.00%                            | 0.00%                         |
| Utility           | 8               | \$20,839,200                     | \$22,728,700           | 1.0000                 | \$22,728,700                   | 9.07%                            | 8.40%                         |
| Total Personal    | 58              | \$22,603,900                     | \$24,822,500           |                        | \$24,822,500                   | 9.82%                            | 9.18%                         |
| Grand Total       | 2,943           | \$254,730,900                    | \$270,534,300          |                        | \$270,534,300                  | 6.20%                            | 100.00%                       |