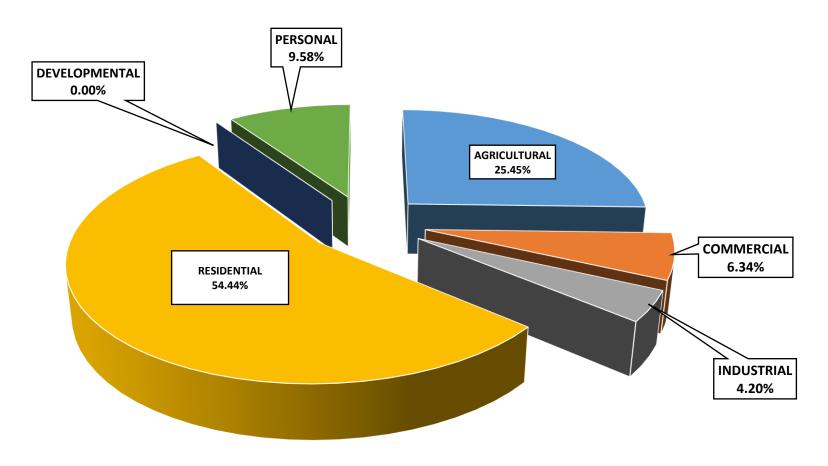

6.00%    |
| 016    | White Pigeon Township   | 2,895                | \$261,500,800          | \$274,000,000          | 4.78%    | \$198,160,204         | \$205,267,404         | 3.59%    |
| 051    | Three Rivers City       | 3,263                | \$185,423,700          | \$193,235,100          | 4.21%    | \$166,319,077         | \$168,524,747         | 1.33%    |
| 052    | Sturgis City            | 4,249                | \$259,233,900          | \$266,863,200          | 2.94%    | \$224,464,945         | \$230,576,339         | 2.72%    |
|        | St. Joseph County Total | 36,326               | \$2,795,281,778        | \$2,930,441,145        | 4.84%    | \$1,986,916,617       | \$2,049,222,244       | 3.14%    |

### St. Joseph County Equalized Value Segmented by Property Class



#### St. Joseph County Percentage Change in Equalized and Taxable Value 2018 - 2019

| -                       | -               |                 | -            |                 |                 |            |
|-------------------------|-----------------|-----------------|--------------|-----------------|-----------------|------------|
| Unit of Gov't           | 2018 Equalized  | 2019 Equalized  | % Change     | 2018            | 2019            | % Change   |
| Offic of Gov t          | Value           | Value           | in Equalized | Taxable Value   | Taxable Value   | in Taxable |
| Burr Oak Township       | \$112,870,700   | \$117,355,600   | 3.97%        | \$68,784,661    | \$71,111,518    | 3.38%      |
| Colon Township          | \$160,552,200   | \$166,888,500   | 3.95%