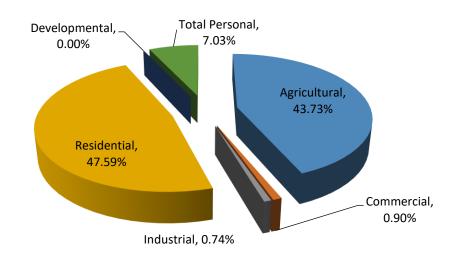

St. Joseph County
Burr Oak Township

| Class             | Parcel<br>Count | 2018<br>State Equalized<br>Value | 2019 Assessed<br>Value | Equalization<br>Factor | 2019 County<br>Equalized Value | Percent Change<br>from last Year | Percent of Local<br>Unit Total |
|-------------------|-----------------|----------------------------------|------------------------|------------------------|--------------------------------|----------------------------------|--------------------------------|
| Real Property     |                 |                                  |                        |                        |                                |                                  |                                |
| Agricultural      | 273             | \$49,668,500                     | \$51,323,100           | 1.0000                 | \$51,323,100                   | 3.33%                            | 43.73%                         |
| Commercial        | 37              | \$1,011,500                      | \$1,057,700            | 1.0000                 | \$1,057,700                    | 4.57%                            | 0.90%                          |
| Industrial        | 27              | \$841,000                        | \$874,200              | 1.0000                 | \$874,200                      | 3.95%                            | 0.74%                          |
| Residential       | 1,259           | \$53,162,500                     | \$55,849,100           | 1.0000                 | \$55,849,100                   | 5.05%                            | 47.59%                         |
| Developmental     | 0               | \$0                              | \$0                    | N/A                    | \$0                            | 0.00%                            | 0.00%                          |
| Total Real        | 1,596           | \$104,683,500                    | \$109,104,100          |                        | \$109,104,100                  | 4.22%                            | 92.97%                         |
| Personal Property |                 |                                  |                        |                        |                                |                                  |                                |
| Commercial        | 27              | \$111,200                        | \$171,700              | 1.0000                 | \$171,700                      | 54.41%                           | 0.15%                          |
| Industrial        | 7               | \$244,800                        | \$233,500              | 1.0000                 | \$233,500                      | -4.62%                           | 0.20%                          |
| Residential       | 0               | \$0                              | \$0                    | N/A                    | \$0                            | 0.00%                            | 0.00%                          |
| Utility           | 9               | \$7,831,200                      | \$7,846,300            | 1.0000                 | \$7,846,300                    | 0.19%                            | 6.69%                          |
| Total Personal    | 43              | \$8,187,200                      | \$8,251,500            |                        | \$8,251,500                    | 0.79%                            | 7.03%                          |
| Grand Total       | 1,639           | \$112,870,700                    | \$117,355,600          |                        | \$117,355,600                  | 3.97%                            | 100.00%                        |