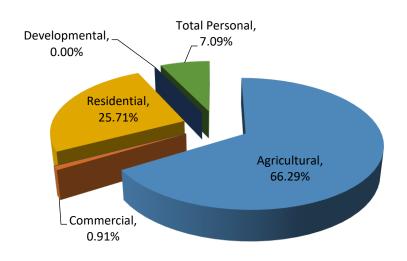

| 0.00%                            | 0.00%                          |
| Utility           | 9               | \$17,336,873                     | \$17,420,544           | 1.0000                 | \$17,420,544                   | 0.48%                            | 15.24%                         |
| Total Personal    | 29              | \$18,003,979                     | \$17,726,375           |                        | \$17,726,375                   | -1.54%                           | 15.51%                         |
| Grand Total       | 1,107           | \$110,730,779                    | \$114,282,775          |                        | \$114,282,775                  | 3.21%                            | 100.00%                        |

St. Joseph County
Leonidas Township



| Class             | Parcel<br>Count | 2018<br>State Equalized<br>Value | 2019 Assessed<br>Value | Equalization<br>Factor | 2019 County<br>Equalized Value | Percent Change<br>from last Year | Percent of Local<br>Unit Total |
|-------------------|-----------------|----------------------------------|------------------------|------------------------|--------------------------------|----------------------------------|--------------------------------|
| Real Property     |                 |                                  |                        |                        |                                |                                  |                                |
| Agricultural      | 383             | \$61,703,487                     | \$64,737,527           | 1.0000