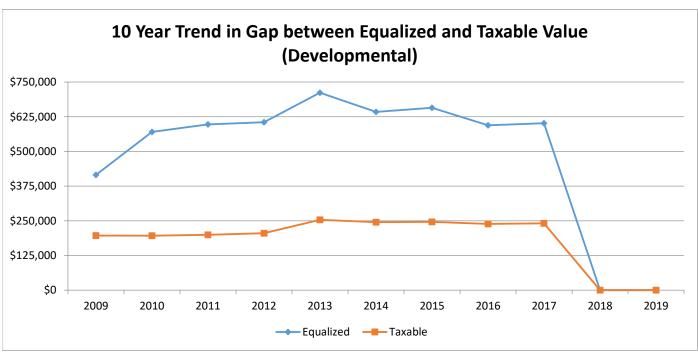

| 3.79%      |
| Sturgis Township        | \$80,491,300    | \$86,565,600    | 7.55%        | \$54,410,630    | \$57,673,080    | 6.00%      |
| White Pigeon Township   | \$261,500,800   | \$274,000,000   | 4.78%        | \$198,160,204   | \$205,267,404   | 3.59%      |
| Three Rivers City       | \$185,423,700   | \$193,235,100   | 4.21%        | \$166,319,077   | \$168,524,747   | 1.33%      |
| Sturgis City            | \$259,233,900   | \$266,863,200   | 2.94%        | \$224,464,945   | \$230,576,339   | 2.72%      |
| St. Joseph County Total | \$2,795,281,778 | \$2,930,441,145 | 4.84%        | \$1,986,916,617 | \$2,049,222,244 | 3.14%      |
|                         |                 |                 |              |                 |                 |            |

















St. Joseph County
Burr Oak Township



| Class             | Parcel<br>Count | 2018<br>State Equalized<br>Value | 2019 Assessed<br>Value | Equalization<br>Factor | 2019 County<br>Equalized Value | Percent Change<br>from last Year | Percent of Local<br>Unit Total |
|-------------------|-----------------|----------------------------------|------------------------|------------------------|--------------------------------|----------------------------------|--------------------------------|
| Real Property     |                 |                                  |                        |                        |                                |                                  |                                |
| Agricultural      | 273             | \$49,668,500                     | \$51,3