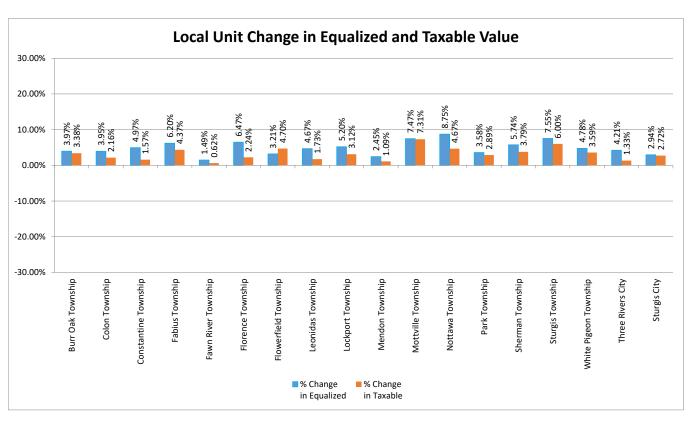

#### St. Joseph County Percentage Change in Equalized and Taxable Value 2018 - 2019

| -                       | -               |                 | -            |                 |                 |            |
|-------------------------|-----------------|-----------------|--------------|-----------------|-----------------|------------|
| Unit of Gov't           | 2018 Equalized  | 2019 Equalized  | % Change     | 2018            | 2019            | % Change   |
| Offic of Gov t          | Value           | Value           | in Equalized | Taxable Value   | Taxable Value   | in Taxable |
| Burr Oak Township       | \$112,870,700   | \$117,355,600   | 3.97%        | \$68,784,661    | \$71,111,518    | 3.38%      |
| Colon Township          | \$160,552,200   | \$166,888,500   | 3.95%        | \$106,421,591   | \$108,715,167   | 2.16%      |
| Constantine Township    | \$157,450,300   | \$165,274,800   | 4.97%        | \$109,695,352   | \$111,419,326   | 1.57%      |
| Fabius Township         | \$254,730,900   | \$270,534,300   | 6.20%        | \$191,954,028   | \$200,333,438   | 4.37%      |
| Fawn River Township     | \$65,637,700    | \$66,615,200    | 1.49%        | \$38,815,905    | \$39,058,047    | 0.62%      |
| Florence Township       | \$100,532,868   | \$107,035,745   | 6.47%        | \$43,427,722    | \$44,398,458    | 2.24%      |
| Flowerfield Township    | \$110,730,779   | \$114,282,775   | 3.21%        | \$67,055,469    | \$70,204,885    | 4.70%      |
| Leonidas Township       | \$93,301,977    | \$97,654,875    | 4.67%        | \$43,819,887    | \$44,577,345    | 1.73%      |
| Lockport Township       | \$147,666,500   | \$155,346,100   | 5.20%        | \$107,812,800   | \$111,171,575   | 3.12%      |
| Mendon Township         | \$165,159,700   | \$169,211,100   | 2.45%        | \$108,159,779   | \$109,343,788   | 1.09%      |
| Mottville Township      | \$89,964,100    | \$96,682,000    | 7.47%        | \$57,622,606    | \$61,834,941    | 7.31%      |
| Nottawa Township        | \$178,868,100   | \$194,525,600   | 8.75%        | \$124,515,242   | \$130,330,327   | 4.67%      |
| Park Township           | \$189,909,100   | \$196,715,350   | 3.58%        | \$136,924,861   | \$140,880,144   | 2.89%      |
| Sherman Township        | \$181,257,154   | \$191,655,300   | 5.74%        | \$138,551,858   | \$143,801,715   | 3.79%      |
| Sturgis Township        | \$80,491,300    | \$86,565,600    | 7.55%        | \$54,410,630    | \$57,673,080    | 6.00%      |
| White Pigeon Township   | \$261,500,800   | \$274,000,000   | 4.78%        | \$198,160,204   | \$205,267,404   | 3.59%      |
| Three Rivers City       | \$185,423,700   | \$193,235,100   | 4.21%        | \$166,319,077   | \$168,524,747   | 1.33%      |
| Sturgis City            | \$259,233,900   | \$266,863,200   | 2.94%        | \$224,464,945   | \$230,576,339   | 2.72%      |
| St. Joseph County Total | \$2,795,281,778 | \$2,930,441,145 | 4.84%        | \$1,986,916,617 | \$2,049,222,244 | 3.14%      |
|                         |                 |                 |              |                 |                 |            |