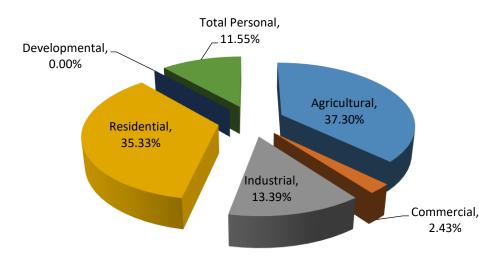

St. Joseph County
Burr Oak Township

| Class             | Parcel<br>Count | 2018<br>State Equalized<br>Value | 2019 Assessed<br>Value | Equalization<br>Factor | 2019 County<br>Equalized Value | Percent Change<br>from last Year | Percent of Local<br>Unit Total |
|-------------------|-----------------|----------------------------------|------------------------|------------------------|--------------------------------|----------------------------------|--------------------------------|
| Real Property     |                 |                                  |                        |                        |                                |                                  |                                |
| Agricultural      | 273             | \$49,668,500                     | \$51,323,100           | 1.0000                 | \$51,323,100                   | 3.33%                            | 43.73%                         |
| Commercial        | 37              | \$1,011,500                      | \$1,057,700            | 1.0000                 | \$1,057,700                    | 4.57%                            | 0.90%                          |
| Industrial        | 27              | \$841,000                        | \$874,200              | 1.0000                 | \$874,200                      | 3.95%                            | 0.74%                          |
| Residential       | 1,259           | \$53,162,500                     | \$55,849,100           | 1.0000                 | \$55,849,100                   | 5.05%                            | 47.59%                         |
| Developmental     | 0               | \$0                              | \$0                    | N/A                    | \$0                            | 0.00%                            | 0.00%                          |
| Total Real        | 1,596           | \$104,683,500                    | \$109,104,100          |                        | \$109,104,100                  | 4.22%                            | 92.97%                         |
| Personal Property |                 |                                  |                        |                        |                                |                                  |                                |
| Commercial        | 27              | \$111,200                        | \$171,700              | 1.0000                 | \$171,700                      | 54.41%                           | 0.15%                          |
| Industrial        | 7               | \$244,800                        | \$233,500              | 1.0000                 | \$233,500                      | -4.62%                           | 0.20%                          |
| Residential       | 0               | \$0                              | \$0                    | N/A                    | \$0                            | 0.00%                            | 0.00%                          |
| Utility           | 9               | \$7,831,200                      | \$7,846,300            | 1.0000                 | \$7,846,300                    | 0.19%                            | 6.69%                          |
| Total Personal    | 43              | \$8,187,200                      | \$8,251,500            |                        | \$8,251,500                    | 0.79%                            | 7.03%                          |
| Grand Total       | 1,639           | \$112,870,700                    | \$117,355,600          |                        | \$117,355,600                  | 3.97%                            | 100.00%                        |