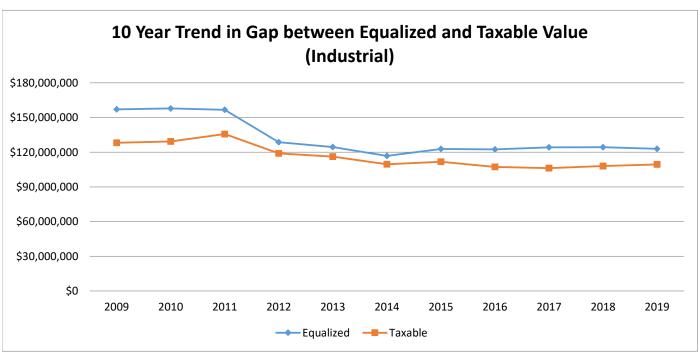

715   | 3.79%      |
| Sturgis Township        | \$80,491,300    | \$86,565,600    | 7.55%        | \$54,410,630    | \$57,673,080    | 6.00%      |
| White Pigeon Township   | \$261,500,800   | \$274,000,000   | 4.78%        | \$198,160,204   | \$205,267,404   | 3.59%      |
| Three Rivers City       | \$185,423,700   | \$193,235,100   | 4.21%        | \$166,319,077   | \$168,524,747   | 1.33%      |
| Sturgis City            | \$259,233,900   | \$266,863,200   | 2.94%        | \$224,464,945   | \$230,576,339   | 2.72%      |
| St. Joseph County Total | \$2,795,281,778 | \$2,930,441,145 | 4.84%        | \$1,986,916,617 | \$2,049,222,244 | 3.14%      |
|                         |                 |                 |              |                 |                 |            |

















St. Joseph County
Burr Oak Township



| Class             | Parcel<br>Count | 2018<br>State Equalized<br>Value | 2019 Assessed<br>Value | Equalization<br>Factor | 2019 County<br>Equalized Value | Percent Change<br>from last Year | Percent of Local<br>Unit Total |
|-------------------|-----------------|----------------------------------|------------------------|------------------------|--------------------------------|----------------------------------|--------------------------------|
| Real Property     |                 |                                  |                        |                        |                                |                                  |                                |
| Agricultural      | 273             | \$49,668,500                     | \$