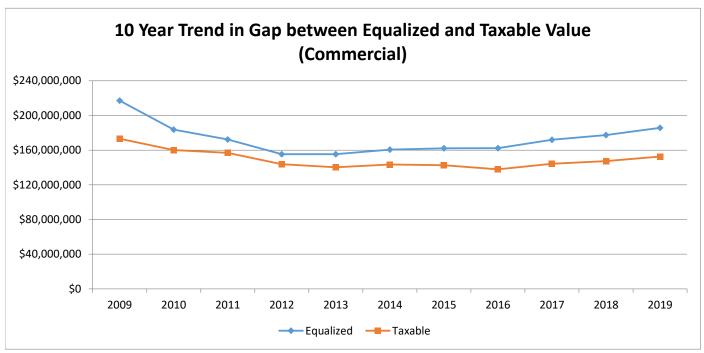

1,715   | 3.79%      |
| Sturgis Township        | \$80,491,300    | \$86,565,600    | 7.55%        | \$54,410,630    | \$57,673,080    | 6.00%      |
| White Pigeon Township   | \$261,500,800   | \$274,000,000   | 4.78%        | \$198,160,204   | \$205,267,404   | 3.59%      |
| Three Rivers City       | \$185,423,700   | \$193,235,100   | 4.21%        | \$166,319,077   | \$168,524,747   | 1.33%      |
| Sturgis City            | \$259,233,900   | \$266,863,200   | 2.94%        | \$224,464,945   | \$230,576,339   | 2.72%      |
| St. Joseph County Total | \$2,795,281,778 | \$2,930,441,145 | 4.84%        | \$1,986,916,617 | \$2,049,222,244 | 3.14%      |
|                         |                 |                 |              |                 |                 |            |

















St. Joseph County
Burr Oak Township



| Class             | Parcel<br>Count | 2018<br>State Equalized<br>Value | 2019 Assessed<br>Value | Equalization<br>Factor | 2019 County<br>Equalized Value | Percent Change<br>from last Year | Percent of Local<br>Unit Total |
|-------------------|-----------------|----------------------------------|------------------------|------------------------|--------------------------------|----------------------------------|--------------------------------|
| Real Property     |                 |                                  |                        |                        |                                |                                  |                                |
| Agricultural      | 273             | \$49,668,500                     |