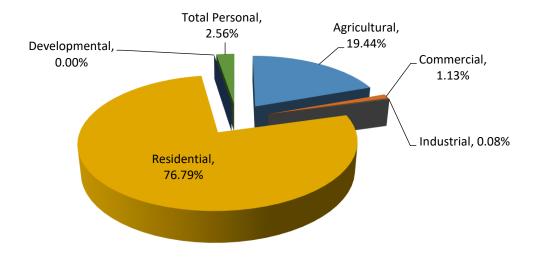

St. Joseph County
Fabius Township
Summary of Recommended

| Class             | Parcel<br>Count | 2018<br>State Equalized<br>Value | 2019 Assessed<br>Value | Equalization<br>Factor | 2019 County<br>Equalized Value | Percent Change<br>from last Year | Percent of Loca<br>Unit Total |
|-------------------|-----------------|----------------------------------|------------------------|------------------------|--------------------------------|----------------------------------|-------------------------------|
| Real Property     |                 |                                  |                        |                        |                                |                                  |                               |
| Agricultural      | 133             | \$20,612,100                     | \$21,250,400           | 1.0000                 | \$21,250,400                   | 3.10%                            | 7.85%                         |
| Commercial        | 59              | \$5,153,200                      | \$5,417,300            | 1.0000                 | \$5,417,300                    | 5.12%                            | 2.00%                         |
| Industrial        | 32              | \$2,526,200                      | \$2,286,800            | 1.0000                 | \$2,286,800                    | -9.48%                           | 0.85%                         |
| Residential       | 2,661           | \$203,835,500                    | \$216,757,300          | 1.0000                 | \$216,757,300                  | 6.34%                            | 80.12%                        |
| Developmental     | 0               | \$0                              | \$0                    | N/A                    | \$0                            | 0.00%                            | 0.00%                         |
| Total Real        | 2,885           | \$232,127,000                    | \$245,711,800          |                        | \$245,711,800                  | 5.85%                            | 90.82%                        |
| Personal Property |                 |                                  |                        |                        |                                |                                  |                               |
| Commercial        | 49              | \$1,464,300                      | \$1,739,300            | 1.0000                 | \$1,739,300                    | 18.78%                           | 0.64%                         |
| Industrial        | 1               | \$300,400                        | \$354,500              | 1.0000                 | \$354,500                      | 18.01%                           | 0.13%                         |
| Residential       | 0               | \$0                              | \$0                    | N/A                    | \$0                            | 0.00%                            | 0.00%                         |
| Utility           | 8               | \$20,839,200                     | \$22,728,700           | 1.0000                 | \$22,728,700                   | 9.07%                            | 8.40%                         |
| Total Personal    | 58              | \$22,603,900                     | \$24,822,500           |                        | \$24,822,500                   | 9.82%                            | 9.18%                         |
| Grand Total       | 2,943           | \$254,730,900                    | \$270,534,300          |                        | \$270,534,300                  | 6.20%                            | 100.00%                       |