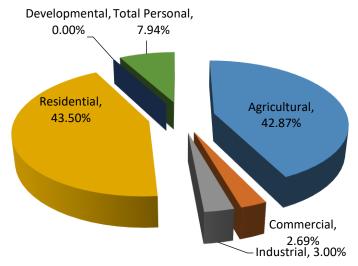

| 0.00%                          |
| Utility           | 13              | \$2,516,600                      | \$2,673,500            | 1.0000                 | \$2,673,500                    | 6.23%                            | 1.72%                          |
| Total Personal    | 62              | \$3,196,800                      | \$3,395,600            |                        | \$3,395,600                    | 6.22%                            | 2.19%                          |
| Grand Total       | 2,317           | \$147,666,500                    | \$155,346,100          |                        | \$155,346,100                  | 5.20%                            | 100.00%                        |

St. Joseph County
Mendon Township
Summary of Recommended



| Class             | Parcel<br>Count | 2018<br>State Equalized<br>Value | 2019 Assessed<br>Value | Equalization<br>Factor | 2019 County<br>Equalized Value | Percent Change<br>from last Year | Percent of Loca<br>Unit Total |
|-------------------|-----------------|----------------------------------|------------------------|------------------------|--------------------------------|----------------------------------|-------------------------------|
| Real Property     |                 |                                  |                        |                        |                                |                                  |                               |
| Agricultural      | 287             | \$57,115,800                     | \$60,272,900           | 1.0000