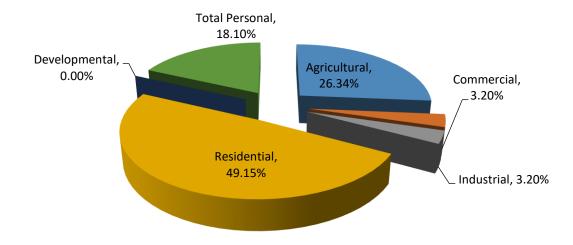

St. Joseph County
Constantine Township
Summary of Recommended
County Equalized Values and Trends

| Class             | Parcel<br>Count | 2018<br>State Equalized<br>Value | 2019 Assessed<br>Value | Equalization<br>Factor | 2019 County<br>Equalized Value | Percent Change<br>from last Year | Percent of Loca<br>Unit Total |
|-------------------|-----------------|----------------------------------|------------------------|------------------------|--------------------------------|----------------------------------|-------------------------------|
| Real Property     |                 |                                  |                        |                        |                                |                                  |                               |
| Agricultural      | 197             | \$48,561,600                     | \$54,147,500           | 1.0000                 | \$54,147,500                   | 11.50%                           | 32.76%                        |
| Commercial        | 105             | \$4,188,600                      | \$4,562,200            | 1.0000                 | \$4,562,200                    | 8.92%                            | 2.76%                         |
| Industrial        | 40              | \$20,888,100                     | \$16,967,000           | 1.0000                 | \$16,967,000                   | -18.77%                          | 10.27%                        |
| Residential       | 1,651           | \$72,070,100                     | \$75,762,600           | 1.0000                 | \$75,762,600                   | 5.12%                            | 45.84%                        |
| Developmental     | 0               | \$0                              | \$0                    | N/A                    | \$0                            | 0.00%                            | 0.00%                         |
| Total Real        | 1,993           | \$145,708,400                    | \$151,439,300          |                        | \$151,439,300                  | 3.93%                            | 91.63%                        |
| Personal Property |                 |                                  |                        |                        |                                |                                  |                               |
| Commercial        | 66              | \$1,809,400                      | \$1,770,400            | 1.0000                 | \$1,770,400                    | -2.16%                           | 1.07%                         |
| Industrial        | 9               | \$5,647,800                      | \$4,621,000            | 1.0000                 | \$4,621,000                    | -18.18%                          | 2.80%                         |
| Residential       | 0               | \$0                              | \$0                    | N/A                    | \$0                            | 0.00%                            | 0.00%                         |
| Utility           | 14              | \$4,284,700                      | \$7,444,100            | 1.0000                 | \$7,444,100                    | 73.74%                           | 4.50%                         |
| Total Personal    | 89              | \$11,741,900                     | \$13,835,500           |                        | \$13,835,500                   | 17.83%                           | 8.37%                         |
| Grand Total       | 2,082           | \$157,450,300                    | \$165,274,800          |                        | \$165,274,800                  | 4.97%                            | 100.00%                       |