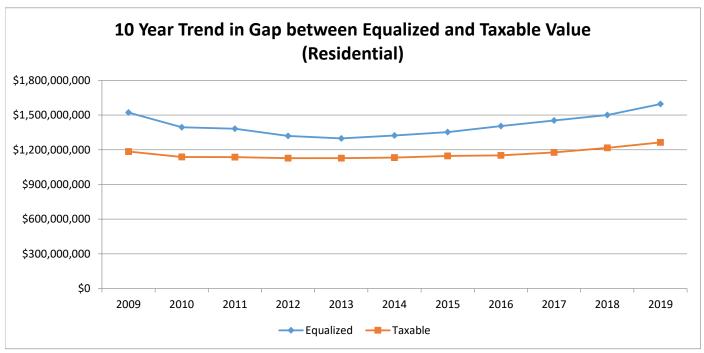

5   | 3.79%      |
| Sturgis Township        | \$80,491,300    | \$86,565,600    | 7.55%        | \$54,410,630    | \$57,673,080    | 6.00%      |
| White Pigeon Township   | \$261,500,800   | \$274,000,000   | 4.78%        | \$198,160,204   | \$205,267,404   | 3.59%      |
| Three Rivers City       | \$185,423,700   | \$193,235,100   | 4.21%        | \$166,319,077   | \$168,524,747   | 1.33%      |
| Sturgis City            | \$259,233,900   | \$266,863,200   | 2.94%        | \$224,464,945   | \$230,576,339   | 2.72%      |
| St. Joseph County Total | \$2,795,281,778 | \$2,930,441,145 | 4.84%        | \$1,986,916,617 | \$2,049,222,244 | 3.14%      |
|                         |                 |                 |              |                 |                 |            |

















St. Joseph County
Burr Oak Township



| Class             | Parcel<br>Count | 2018<br>State Equalized<br>Value | 2019 Assessed<br>Value | Equalization<br>Factor | 2019 County<br>Equalized Value | Percent Change<br>from last Year | Percent of Local<br>Unit Total |
|-------------------|-----------------|----------------------------------|------------------------|------------------------|--------------------------------|----------------------------------|--------------------------------|
| Real Property     |                 |                                  |                        |                        |                                |                                  |                                |
| Agricultural      | 273             | \$49,668,500                     | \$51