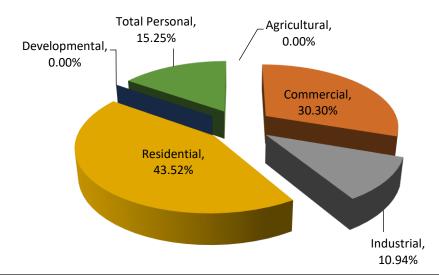

St. Joseph County
Constantine Township
Summary of Recommended
County Equalized Values and Trends

| Class             | Parcel<br>Count | 2018<br>State Equalized<br>Value | 2019 Assessed<br>Value | Equalization<br>Factor | 2019 County<br>Equalized Value | Percent Change<br>from last Year | Percent of Loca<br>Unit Total |
|-------------------|-----------------|----------------------------------|------------------------|------------------------|--------------------------------|----------------------------------|-------------------------------|
| Real Property     |                 |                                  |                        |                        |                                |                                  |                               |
| Agricultural      | 197             | \$48,561,600                     | \$54,147,500           | 1.0000                 | \$54,147,500                   | 11.50%                           | 32.76%                        |
| Commercial        | 105             | \$4,188,600                      | \$4,562,200            | 1.0000                 | \$4,562,200                    | 8.92%                            | 2.76%                         |
| Industrial        | 40              | \$20,888,100                     | \$16,967,000           | 1.0000                 | \$16,967,000                   | -18.77%                          | 10.27%                        |
| Residential       | 1,651           | \$72,070,100                     | \$75,762,600           | 1.0000                 | \$75,762,600                   | 5.12%                            | 45.84%                        |
| Developmental     | 0               | \$0                              | \$0                    | N/A                    | \$0                            | 0.00%                            | 0.00%                         |
| Total Real        | 1,993           | \$145,708,400                    | \$151,439,300          |                        | \$151,439,300                  | 3.93%                            | 91.63%                        |
| Personal Property |                 |                                  |                        |                        |                                |                                  |                               |
| Commercial        | 66              | \$1,809,400                      | \$1,770,400            | 1.0000                 | \$1,770,400                    | -2.16%                           | 1.07%                         |
| Industrial        | 9               | \$5,647,800                      | \$4,621,000            | 1.0000                 | \$4,621,000                    | -18.18%                          | 2.80%                         |
| Residential       | 0               | \$0                              | \$0                    | N/A                    | \$0                            | 0.00%                            | 0.00%                         |
| Utility           | 14              | \$4,284,700                      | \$7,444,100            | 1.0000                 | \$7,444,100                    | 73.74%                           | 4.50%                         |
| Total Personal    | 89              | \$11,741,900                     | \$13,835,500           |                        | \$13,835,500                   | 17.83%                           | 8.37%                         |
| Grand Total       | 2,082           | \$157,450,300                    | \$165,274,800          |                        | \$165,274,800                  | 4.97%                            | 100.00%                       |