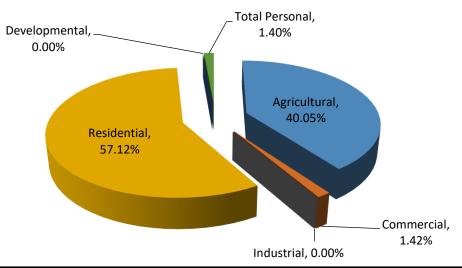

St. Joseph County
Fawn River Township
Summary of Recommended

| Class             | Parcel<br>Count | 2018<br>State Equalized<br>Value | 2019 Assessed<br>Value | Equalization<br>Factor | 2019 County<br>Equalized Value | Percent Change<br>from last Year | Percent of Local<br>Unit Total |
|-------------------|-----------------|----------------------------------|------------------------|------------------------|--------------------------------|----------------------------------|--------------------------------|
| Real Property     |                 |                                  |                        |                        |                                |                                  |                                |
| Agricultural      | 159             | \$27,387,200                     | \$26,680,500           | 1.0000                 | \$26,680,500                   | -2.58%                           | 40.05%                         |
| Commercial        | 14              | \$1,169,800                      | \$949,000              | 1.0000                 | \$949,000                      | -18.88%                          | 1.42%                          |
| Industrial        | 0               | \$0                              | \$0                    | N/A                    | \$0                            | 0.00%                            | 0.00%                          |
| Residential       | 731             | \$36,214,500                     | \$38,051,100           | 1.0000                 | \$38,051,100                   | 5.07%                            | 57.12%                         |
| Developmental     | 0               | \$0                              | \$0                    | N/A                    | \$0                            | 0.00%                            | 0.00%                          |
| Total Real        | 904             | \$64,771,500                     | \$65,680,600           |                        | \$65,680,600                   | 1.40%                            | 98.60%                         |
| Personal Property |                 |                                  |                        |                        |                                |                                  |                                |
| Commercial        | 19              | \$146,500                        | \$183,900              | 1.0000                 | \$183,900                      | 25.53%                           | 0.28%                          |
| Industrial        | 0               | \$0                              | \$0                    | N/A                    | \$0                            | 0.00%                            | 0.00%                          |
| Residential       | 0               | \$0                              | \$0                    | N/A                    | \$0                            | 0.00%                            | 0.00%                          |
| Utility           | 2               | \$719,700                        | \$750,700              | 1.0000                 | \$750,700                      | 4.31%                            | 1.13%                          |
| Total Personal    | 21              | \$866,200                        | \$934,600              |                        | \$934,600                      | 7.90%                            | 1.40%                          |
| Grand Total       | 925             | \$65,637,700                     | \$66,615,200           |                        | \$66,615,200                   | 1.49%                            | 100.00%                        |