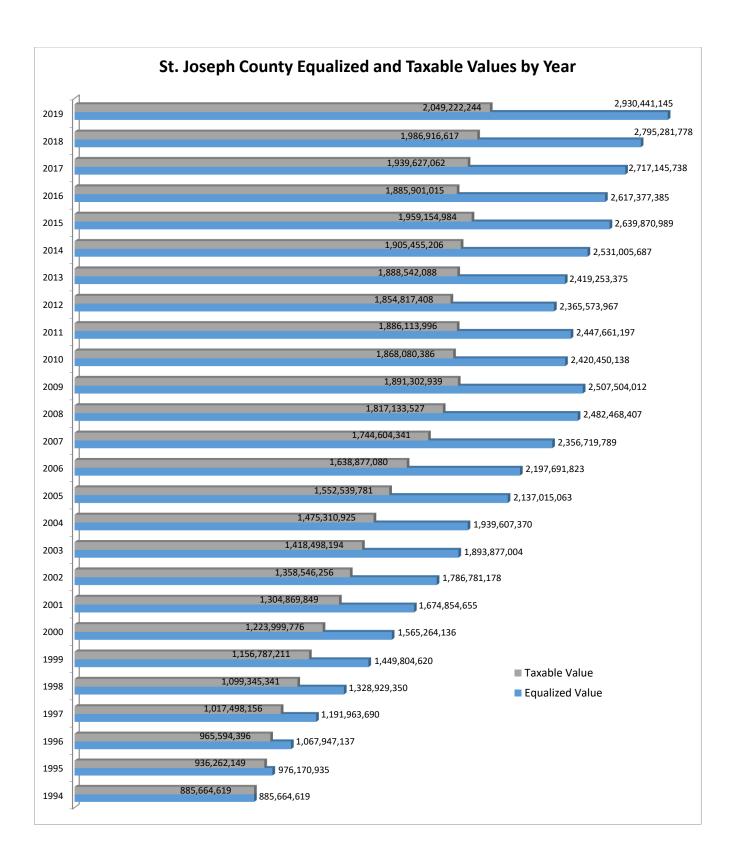

|        |                         |                      |                        | TOTAL VALUES           |          |                       |                       |          |
|--------|-------------------------|----------------------|------------------------|------------------------|----------|-----------------------|-----------------------|----------|
| Unit # | Unit Name               | Number of<br>Parcels | 2018 Assessed<br>Value | 2019 Assessed<br>Value | % Change | 2018 Taxable<br>Value | 2019 Taxable<br>Value | % Change |
| 001    | Burr Oak Township       | 1,639                | \$112,870,700          | \$117,355,600          | 3.97%    | \$68,784,661          | \$71,111,518          | 3.38%    |
| 002    | Colon Township          | 2,684                | \$160,552,200          | \$166,888,500          | 3.95%    | \$106,421,591         | \$108,715,167         | 2.16%    |
| 003    | Constantine Township    | 2,082                | \$157,450,300          | \$165,274,800          | 4.97%    | \$109,695,352         | \$111,419,326         | 1.57%    |
| 004    | Fabius Township         | 2,943                | \$254,730,900          | \$270,534,300          | 6.20%    | \$191,954,028         | \$200,333,438         | 4.37%    |
| 005    | Fawn River Township     | 925                  | \$65,637,700           | \$66,615,200           | 1.49%    | \$38,815,905          | \$39,058,047          | 0.62%    |
| 006    | Florence Township       | 833                  | \$100,532,868          | \$107,035,745          | 6.47%    | \$43,427,722          | \$44,398,458          | 2.24%    |
| 007    | Flowerfield Township    | 1,107                | \$110,730,779          | \$114,282,775          | 3.21%    | \$67,055,469          | \$70,204,885          | 4.70%    |
| 008    | Leonidas Township       | 988                  | \$93,301,977           | \$97,654,875           | 4.67%    | \$43,819,887          | \$44,577,345          | 1.73%    |
| 009    | Lockport Township       | 2,317                | \$147,666,500          | \$155,346,100          | 5.20%    | \$107,812,800         | \$111,171,575         | 3.12%    |
| 010    | Mendon Township         | 1,870                | \$165,159,700          | \$169,211,100          | 2.45%    | \$108,159,779         | \$109,343,788         | 1.09%    |
| 011    | Mottville Township      | 987                  | \$89,964,100           | \$96,682,000           | 7.47%    | \$57,622,606          | \$61,834,941          | 7.31%    |
| 012    | Nottawa Township        | 2,497                | \$178,868,100          | \$194,525,600          | 8.75%    | \$124,515,242         | \$130,330,327         | 4.67%    |
| 013    | Park Township           | 1,804                | \$189,909,100          | \$196,715,350          | 3.58%    | \$136,924,861         | \$140,880,144         | 2.89%    |
| 014    | Sherman Township        | 2,212                | \$181,257,154          | \$191,655,300          | 5.74%    | \$138,551,858         | \$143,801,715         | 3.79%    |
| 015    | Sturgis Township        | 1,031                | \$80,491,300           | \$86,565,600           | 7.55%    | \$54,410,630          | \$57,673,080          | 6.00%    |
| 016    | White Pigeon Township   | 2,895                | \$261,500,800          | \$274,000,000          | 4.78%    | \$198,160,204         | \$205,267,404         | 3.59%    |
| 051    | Three Rivers City       | 3,263                | \$185,423,700          | \$193,235,100          | 4.21%    | \$166,319,077         | \$168,524,747         | 1.33%    |
| 052    | Sturgis City            | 4,249                | \$259,233,900          | \$266,863,200          | 2.94%    | \$224,464,945         | \$230,576,339         | 2.72%    |
|        | St. Joseph County Total | 36,326               | \$2,795,281,778        | \$2,930,441,145        | 4.84%    | \$1,986,916,617       | \$2,049,222,244       | 3.14%    |