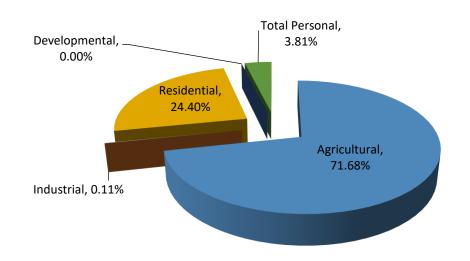

St. Joseph County
Florence Township
Summary of Recommended
County Equalized Values and Trends

| Class             | Parcel<br>Count | 2018<br>State Equalized<br>Value | 2019 Assessed<br>Value | Equalization<br>Factor | 2019 County<br>Equalized Value | Percent Change<br>from last Year | Percent of Local<br>Unit Total |
|-------------------|-----------------|----------------------------------|------------------------|------------------------|--------------------------------|----------------------------------|--------------------------------|
| Real Property     |                 |                                  |                        |                        |                                |                                  |                                |
| Agricultural      | 284             | \$72,843,200                     | \$76,724,400           | 1.0000                 | \$76,724,400                   | 5.33%                            | 71.68%                         |
| Commercial        | 0               | \$0                              | \$0                    | N/A                    | \$0                            | 0.00%                            | 0.00%                          |
| Industrial        | 6               | \$121,700                        | \$119,300              | 1.0000                 | \$119,300                      | -1.97%                           | 0.11%                          |
| Residential       | 517             | \$23,462,868                     | \$26,115,445           | 1.0000                 | \$26,115,445                   | 11.31%                           | 24.40%                         |
| Developmental     | 0               | \$0                              | \$0                    | N/A                    | \$0                            | 0.00%                            | 0.00%                          |
| Total Real        | 807             | \$96,427,768                     | \$102,959,145          |                        | \$102,959,145                  | 6.77%                            | 96.19%                         |
| Personal Property |                 |                                  |                        |                        |                                |                                  |                                |
| Commercial        | 5               | \$218,500                        | \$194,400              | 1.0000                 | \$194,400                      | -11.03%                          | 0.18%                          |
| Industrial        | 0               | \$0                              | \$0                    | N/A                    | \$0                            | 0.00%                            | 0.00%                          |
| Residential       | 0               | \$0                              | \$0                    | N/A                    | \$0                            | 0.00%                            | 0.00%                          |
| Utility           | 21              | \$3,886,600                      | \$3,882,200            | 1.0000                 | \$3,882,200                    | -0.11%                           | 3.63%                          |
| Total Personal    | 26              | \$4,105,100                      | \$4,076,600            |                        | \$4,076,600                    | -0.69%                           | 3.81%                          |
| Grand Total       | 833             | \$100,532,868                    | \$107,035,745          |                        | \$107,035,745                  | 6.47%                            | 100.00%                        |