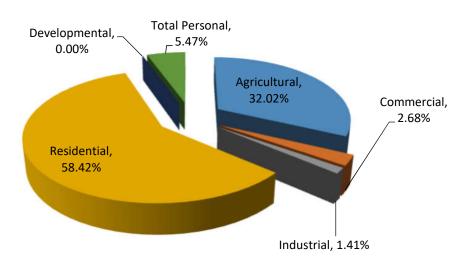

St. Joseph County Colon Township

| Class             | Parcel<br>Count | 2017<br>State Equalized<br>Value | 2018 Assessed<br>Value | Equalization<br>Factor | 2018 County<br>Equalized Value | Percent Change<br>from last Year | Percent of Local<br>Unit Total |
|-------------------|-----------------|----------------------------------|------------------------|------------------------|--------------------------------|----------------------------------|--------------------------------|
| Real Property     |                 |                                  |                        |                        |                                |                                  |                                |
| Agricultural      | 277             | \$49,574,200                     | \$49,668,500           | 1.0000                 | \$49,668,500                   | 0.19%                            | 32.02%                         |
| Commercial        | 66              | \$4,045,000                      | \$4,153,600            | 1.0000                 | \$4,153,600                    | 2.68%                            | 2.68%                          |
| Industrial        | 14              | \$2,183,600                      | \$2,194,900            | 1.0000                 | \$2,194,900                    | 0.52%                            | 1.41%                          |
| Residential       | 2,210           | \$92,996,700                     | \$90,618,000           | 1.0000                 | \$90,618,000                   | -2.56%                           | 58.42%                         |
| Developmental     | 0               | \$0                              | \$0                    | N/A                    | \$0                            | 0.00%                            | 0.00%                          |
| Total Real        | 2,567           | \$148,799,500                    | \$146,635,000          |                        | \$146,635,000                  | -1.45%                           | 94.53%                         |
| Personal Property |                 |                                  |                        |                        |                                |                                  |                                |
| Commercial        | 106             | \$779,000                        | \$769,000              | 1.0000                 | \$769,000                      | -1.28%                           | 0.50%                          |
| Industrial        | 4               | \$706,500                        | \$646,800              | 1.0000                 | \$646,800                      | -8.45%                           | 0.42%                          |
| Residential       | 0               | \$0                              | \$0                    | N/A                    | \$0                            | 0.00%                            | 0.00%                          |
| Utility           | 10              | \$7,161,100                      | \$7,071,100            | 1.0000                 | \$7,071,100                    | -1.26%                           | 4.56%                          |
| Total Personal    | 120             | \$8,646,600                      | \$8,486,900            |                        | \$8,486,900                    | -1.85%                           | 5.47%                          |
| Grand Total       | 2,687           | \$157,446,100                    | \$155,121,900          |                        | \$155,121,900                  | -1.48%                           | 100.00%                        |