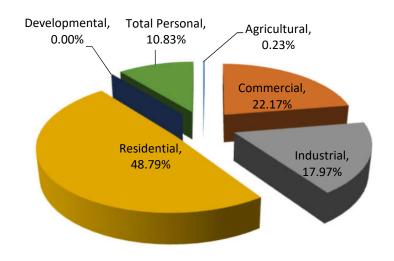

d

St. Joseph County

**Fabius Township** 

| Class             | Parcel<br>Count | 2017<br>State Equalized<br>Value | 2018 Assessed<br>Value | Equalization<br>Factor | 2018 County<br>Equalized Value | Percent Change<br>from last Year | Percent of Local<br>Unit Total |
|-------------------|-----------------|----------------------------------|------------------------|------------------------|--------------------------------|----------------------------------|--------------------------------|
| Real Property     |                 |                                  |                        |                        |                                |                                  |                                |
| Agricultural      | 131             | \$20,075,000                     | \$20,612,100           | 1.0000                 | \$20,612,100                   | 2.68%                            | 8.09%                          |
| Commercial        | 60              | \$4,780,000                      | \$5,153,200            | 1.0000                 | \$5,153,200                    | 7.81%                            | 2.02%                          |
| Industrial        | 33              | \$2,792,300                      | \$2,526,200            | 1.0000                 | \$2,526,200                    | -9.53%                           | 0.99%                          |
| Residential       | 2,645           | \$197,679,700                    | \$203,835,500          | 1.0000                 | \$203,835,500                  | 3.11%                            | 80.02%                         |
| Developmental     | 0               | \$0                              | \$0                    | N/A                    | \$0                            | 0.00%                            | 0.00%                          |
| Total Real        | 2,869           | \$225,327,000                    | \$232,127,000          |                        | \$232,127,000                  | 3.02%                            | 91.13%                         |
| Personal Property |                 |                                  |                        |                        |                                |                                  |                                |
| Commercial        | 44              | \$1,248,700                      | \$1,464,300            | 1.0000                 | \$1,464,300                    | 17.27%                           | 0.57%                          |
| Industrial        | 1               | \$306,700                        | \$300,400              | 1.0000                 | \$300,400                      | -2.05%                           | 0.12%                          |
| Residential       | 0               | \$0                              | \$0                    | N/A                    | \$0                            | 0.00%                            | 0.00%                          |
| Utility           | 8               | \$17,027,800                     | \$20,839,200           | 1.0000                 | \$20,839,200                   | 22.38%                           | 8.18%                          |
| Total Personal    | 53              | \$18,583,200                     | \$22,603,900           |                        | \$22,603,900                   | 21.64%                           | 8.87%                          |
| Grand Total       | 2,922           | \$243,910,200                    | \$254,730,900          |                        | \$254,730,900                  | 4.44%                            | 100.00%                        |