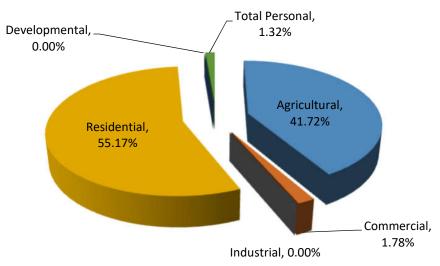

St. Joseph County
Fawn River Township

| Class             | Parcel<br>Count | 2017<br>State Equalized<br>Value | 2018 Assessed<br>Value | Equalization<br>Factor | 2018 County<br>Equalized Value | Percent Change<br>from last Year | Percent of Local<br>Unit Total |
|-------------------|-----------------|----------------------------------|------------------------|------------------------|--------------------------------|----------------------------------|--------------------------------|
| Real Property     |                 |                                  |                        |                        |                                |                                  |                                |
| Agricultural      | 161             | \$25,310,500                     | \$27,387,200           | 1.0000                 | \$27,387,200                   | 8.20%                            | 41.72%                         |
| Commercial        | 16              | \$1,210,800                      | \$1,169,800            | 1.0000                 | \$1,169,800                    | -3.39%                           | 1.78%                          |
| Industrial        | 0               | \$0                              | \$0                    | N/A                    | \$0                            | 0.00%                            | 0.00%                          |
| Residential       | 741             | \$35,750,600                     | \$36,214,500           | 1.0000                 | \$36,214,500                   | 1.30%                            | 55.17%                         |
| Developmental     | 0               | \$0                              | \$0                    | N/A                    | \$0                            | 0.00%                            | 0.00%                          |
| Total Real        | 918             | \$62,271,900                     | \$64,771,500           |                        | \$64,771,500                   | 4.01%                            | 98.68%                         |
| Personal Property |                 |                                  |                        |                        |                                |                                  |                                |
| Commercial        | 20              | \$172,200                        | \$146,500              | 1.0000                 | \$146,500                      | -14.92%                          | 0.22%                          |
| Industrial        | 0               | \$0                              | \$0                    | N/A                    | \$0                            | 0.00%                            | 0.00%                          |
| Residential       | 0               | \$0                              | \$0                    | N/A                    | \$0                            | 0.00%                            | 0.00%                          |
| Utility           | 2               | \$664,000                        | \$719,700              | 1.0000                 | \$719,700                      | 8.39%                            | 1.10%                          |
| Total Personal    | 22              | \$836,200                        | \$866,200              |                        | \$866,200                      | 3.59%                            | 1.32%                          |
| Grand Total       | 940             | \$63,108,100                     | \$65,637,700           |                        | \$65,637,700                   | 4.01%                            | 100.00%                        |