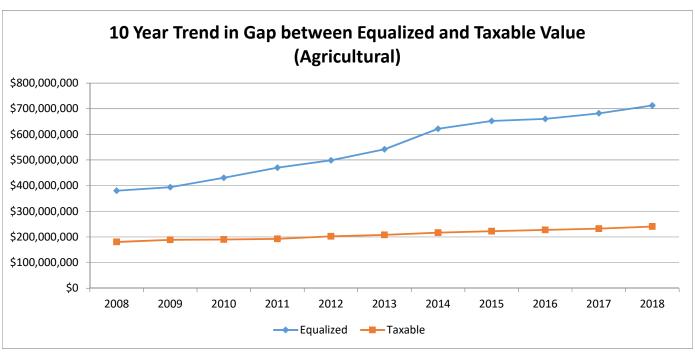

924,861   | 2.82%      |
| Sherman Township        | \$179,689,700   | \$181,257,154   | 0.87%        | \$134,043,587   | \$138,551,858   | 3.36%      |
| Sturgis Township        | \$77,558,400    | \$80,491,300    | 3.78%        | \$51,459,261    | \$54,410,630    | 5.74%      |
| White Pigeon Township   | \$247,350,300   | \$261,500,800   | 5.72%        | \$192,455,946   | \$198,160,204   | 2.96%      |
| Three Rivers City       | \$188,121,050   | \$185,423,700   | -1.43%       | \$166,588,458   | \$166,319,077   | -0.16%     |
| Sturgis City            | \$256,308,800   | \$259,233,900   | 1.14%        | \$224,031,034   | \$224,464,945   | 0.19%      |
| St. Joseph County Total | \$2,717,145,738 | \$2,795,281,778 | 2.88%        | \$1,939,627,062 | \$1,986,916,617 | 2.44%      |

















St. Joseph County Burr Oak Township



| Class             | Parcel<br>Count | 2017<br>State Equalized<br>Value | 2018 Assessed<br>Value | Equalization<br>Factor | 2018 County<br>Equalized Value | Percent Change<br>from last Year | Percent of Local<br>Unit Total |
|-------------------|-----------------|----------------------------------|------------------------|------------------------|--------------------------------|----------------------------------|--------------------------------|
| Real Property     |                 |                                  |                        |                        |                                |                                  |                                |
| Agricultural      | 272             | \$49,574,200