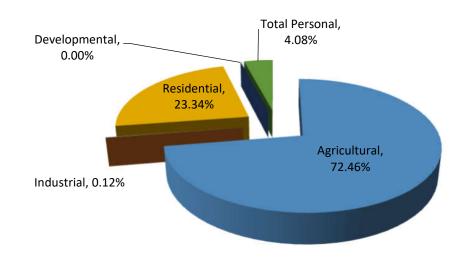

St. Joseph County
Florence Township
Summary of Recommended
County Equalized Values and Trends

| Class             | Parcel<br>Count | 2017<br>State Equalized<br>Value | 2018 Assessed<br>Value | Equalization<br>Factor | 2018 County<br>Equalized Value | Percent Change<br>from last Year | Percent of Local<br>Unit Total |
|-------------------|-----------------|----------------------------------|------------------------|------------------------|--------------------------------|----------------------------------|--------------------------------|
| Real Property     |                 |                                  |                        |                        |                                |                                  |                                |
| Agricultural      | 283             | \$64,971,000                     | \$72,843,200           | 1.0000                 | \$72,843,200                   | 12.12%                           | 72.46%                         |
| Commercial        | 0               | \$0                              | \$0                    | N/A                    | \$0                            | 0.00%                            | 0.00%                          |
| Industrial        | 6               | \$114,000                        | \$121,700              | 1.0000                 | \$121,700                      | 6.75%                            | 0.12%                          |
| Residential       | 517             | \$24,562,200                     | \$23,462,868           | 1.0000                 | \$23,462,868                   | -4.48%                           | 23.34%                         |
| Developmental     | 0               | \$0                              | \$0                    | N/A                    | \$0                            | 0.00%                            | 0.00%                          |
| Total Real        | 806             | \$89,647,200                     | \$96,427,768           |                        | \$96,427,768                   | 7.56%                            | 95.92%                         |
| Personal Property |                 |                                  |                        |                        |                                |                                  |                                |
| Commercial        | 5               | \$139,900                        | \$218,500              | 1.0000                 | \$218,500                      | 56.18%                           | 0.22%                          |
| Industrial        | 0               | \$0                              | \$0                    | N/A                    | \$0                            | 0.00%                            | 0.00%                          |
| Residential       | 0               | \$0                              | \$0                    | N/A                    | \$0                            | 0.00%                            | 0.00%                          |
| Utility           | 21              | \$4,089,200                      | \$3,886,600            | 1.0000                 | \$3,886,600                    | -4.95%                           | 3.87%                          |
| Total Personal    | 26              | \$4,229,100                      | \$4,105,100            |                        | \$4,105,100                    | -2.93%                           | 4.08%                          |
| Grand Total       | 832             | \$93,876,300                     | \$100,532,868          |                        | \$100,532,868                  | 7.09%                            | 100.00%                        |