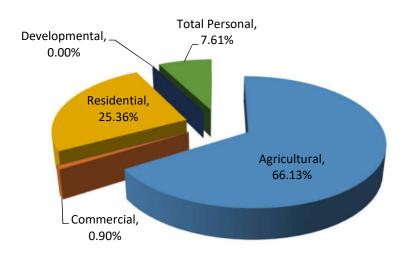

St. Joseph County
Fawn River Township

| Class             | Parcel<br>Count | 2017<br>State Equalized<br>Value | 2018 Assessed<br>Value | Equalization<br>Factor | 2018 County<br>Equalized Value | Percent Change<br>from last Year | Percent of Local<br>Unit Total |
|-------------------|-----------------|----------------------------------|------------------------|------------------------|--------------------------------|----------------------------------|--------------------------------|
| Real Property     |                 |                                  |                        |                        |                                |                                  |                                |
| Agricultural      | 161             | \$25,310,500                     | \$27,387,200           | 1.0000                 | \$27,387,200                   | 8.20%                            | 41.72%                         |
| Commercial        | 16              | \$1,210,800                      | \$1,169,800            | 1.0000                 | \$1,169,800                    | -3.39%                           | 1.78%                          |
| Industrial        | 0               | \$0                              | \$0                    | N/A                    | \$0                            | 0.00%                            | 0.00%                          |
| Residential       | 741             | \$35,750,600                     | \$36,214,500           | 1.0000                 | \$36,214,500                   | 1.30%                            | 55.17%                         |
| Developmental     | 0               | \$0                              | \$0                    | N/A                    | \$0                            | 0.00%                            | 0.00%                          |
| Total Real        | 918             | \$62,271,900                     | \$64,771,500           |                        | \$64,771,500                   | 4.01%                            | 98.68%                         |
| Personal Property |                 |                                  |                        |                        |                                |                                  |                                |
| Commercial        | 20              | \$172,200                        | \$146,500              | 1.0000                 | \$146,500                      | -14.92%                          | 0.22%                          |
| Industrial        | 0               | \$0                              | \$0                    | N/A                    | \$0                            | 0.00%                            | 0.00%                          |
| Residential       | 0               | \$0                              | \$0                    | N/A                    | \$0                            | 0.00%                            | 0.00%                          |
| Utility           | 2               | \$664,000                        | \$719,700              | 1.0000                 | \$719,700                      | 8.39%                            | 1.10%                          |
| Total Personal    | 22              | \$836,200                        | \$866,200              |                        | \$866,200                      | 3.59%                            | 1.32%                          |
| Grand Total       | 940             | \$63,108,100                     | \$65,637,700           |                        | \$65,637,700                   | 4.01%                            | 100.00%                        |