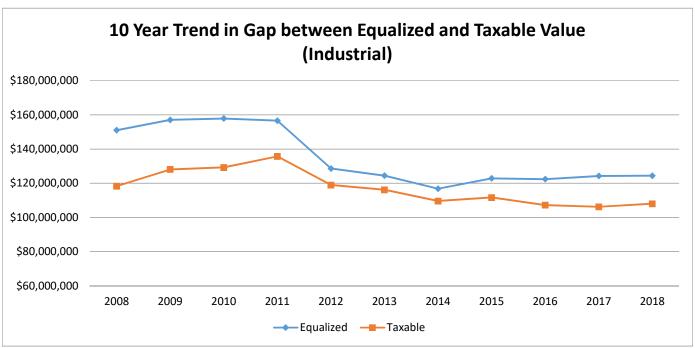

861   | 2.82%      |
| Sherman Township        | \$179,689,700   | \$181,257,154   | 0.87%        | \$134,043,587   | \$138,551,858   | 3.36%      |
| Sturgis Township        | \$77,558,400    | \$80,491,300    | 3.78%        | \$51,459,261    | \$54,410,630    | 5.74%      |
| White Pigeon Township   | \$247,350,300   | \$261,500,800   | 5.72%        | \$192,455,946   | \$198,160,204   | 2.96%      |
| Three Rivers City       | \$188,121,050   | \$185,423,700   | -1.43%       | \$166,588,458   | \$166,319,077   | -0.16%     |
| Sturgis City            | \$256,308,800   | \$259,233,900   | 1.14%        | \$224,031,034   | \$224,464,945   | 0.19%      |
| St. Joseph County Total | \$2,717,145,738 | \$2,795,281,778 | 2.88%        | \$1,939,627,062 | \$1,986,916,617 | 2.44%      |

















St. Joseph County Burr Oak Township



| Class             | Parcel<br>Count | 2017<br>State Equalized<br>Value | 2018 Assessed<br>Value | Equalization<br>Factor | 2018 County<br>Equalized Value | Percent Change<br>from last Year | Percent of Local<br>Unit Total |
|-------------------|-----------------|----------------------------------|------------------------|------------------------|--------------------------------|----------------------------------|--------------------------------|
| Real Property     |                 |                                  |                        |                        |                                |                                  |                                |
| Agricultural      | 272             | \$49,574,200                     | \$