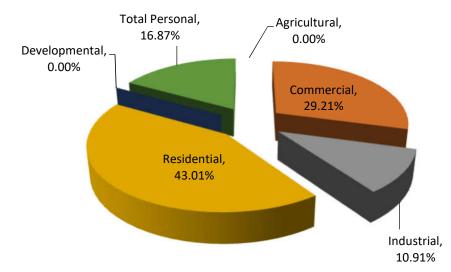

St. Joseph County
Constantine Township
Summary of Recommended

**County Equalized Values and Trends** 

| Class             | Parcel<br>Count | 2017<br>State Equalized<br>Value | 2018 Assessed<br>Value | Equalization<br>Factor | 2018 County<br>Equalized Value | Percent Change<br>from last Year | Percent of Loca<br>Unit Total |
|-------------------|-----------------|----------------------------------|------------------------|------------------------|--------------------------------|----------------------------------|-------------------------------|
| Real Property     |                 |                                  |                        |                        |                                |                                  |                               |
| Agricultural      | 193             | \$44,516,900                     | \$48,561,600           | 1.0000                 | \$48,561,600                   | 9.09%                            | 30.84%                        |
| Commercial        | 105             | \$4,308,500                      | \$4,188,600            | 1.0000                 | \$4,188,600                    | -2.78%                           | 2.66%                         |
| Industrial        | 40              | \$19,902,400                     | \$20,888,100           | 1.0000                 | \$20,888,100                   | 4.95%                            | 13.27%                        |
| Residential       | 1,649           | \$68,093,850                     | \$72,070,100           | 1.0000                 | \$72,070,100                   | 5.84%                            | 45.77%                        |
| Developmental     | 0               | \$0                              | \$0                    | N/A                    | \$0                            | 0.00%                            | 0.00%                         |
| Total Real        | 1,987           | \$136,821,650                    | \$145,708,400          |                        | \$145,708,400                  | 6.50%                            | 92.54%                        |
| Personal Property |                 |                                  |                        |                        |                                |                                  |                               |
| Commercial        | 68              | \$2,110,500                      | \$1,809,400            | 1.0000                 | \$1,809,400                    | -14.27%                          | 1.15%                         |
| Industrial        | 9               | \$7,385,400                      | \$5,647,800            | 1.0000                 | \$5,647,800                    | -23.53%                          | 3.59%                         |
| Residential       | 0               | \$0                              | \$0                    | N/A                    | \$0                            | 0.00%                            | 0.00%                         |
| Utility           | 14              | \$3,978,600                      | \$4,284,700            | 1.0000                 | \$4,284,700                    | 7.69%                            | 2.72%                         |
| Total Personal    | 91              | \$13,474,500                     | \$11,741,900           |                        | \$11,741,900                   | -12.86%                          | 7.46%                         |
| Grand Total       | 2,078           | \$150,296,150                    | \$157,450,300          |                        | \$157,450,300                  | 4.76%                            | 100.00%                       |