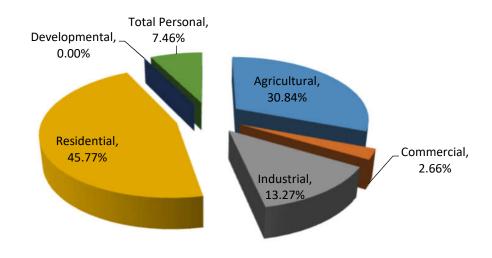

St. Joseph County
Constantine Township
Summary of Recommended

**County Equalized Values and Trends** 

| Class             | Parcel<br>Count | 2017<br>State Equalized<br>Value | 2018 Assessed<br>Value | Equalization<br>Factor | 2018 County<br>Equalized Value | Percent Change<br>from last Year | Percent of Loca<br>Unit Total |
|-------------------|-----------------|----------------------------------|------------------------|------------------------|--------------------------------|----------------------------------|-------------------------------|
| Real Property     |                 |                                  |                        |                        |                                |                                  |                               |
| Agricultural      | 193             | \$44,516,900                     | \$48,561,600           | 1.0000                 | \$48,561,600                   | 9.09%                            | 30.84%                        |
| Commercial        | 105             | \$4,308,500                      | \$4,188,600            | 1.0000                 | \$4,188,600                    | -2.78%                           | 2.66%                         |
| Industrial        | 40              | \$19,902,400                     | \$20,888,100           | 1.0000                 | \$20,888,100                   | 4.95%                            | 13.27%                        |
| Residential       | 1,649           | \$68,093,850                     | \$72,070,100           | 1.0000                 | \$72,070,100                   | 5.84%                            | 45.77%                        |
| Developmental     | 0               | \$0                              | \$0                    | N/A                    | \$0                            | 0.00%                            | 0.00%                         |
| Total Real        | 1,987           | \$136,821,650                    | \$145,708,400          |                        | \$145,708,400                  | 6.50%                            | 92.54%                        |
| Personal Property |                 |                                  |                        |                        |                                |                                  |                               |
| Commercial        | 68              | \$2,110,500                      | \$1,809,400            | 1.0000                 | \$1,809,400                    | -14.27%                          | 1.15%                         |
| Industrial        | 9               | \$7,385,400                      | \$5,647,800            | 1.0000                 | \$5,647,800                    | -23.53%                          | 3.59%                         |
| Residential       | 0               | \$0                              | \$0                    | N/A                    | \$0                            | 0.00%                            | 0.00%                         |
| Utility           | 14              | \$3,978,600                      | \$4,284,700            | 1.0000                 | \$4,284,700                    | 7.69%                            | 2.72%                         |
| Total Personal    | 91              | \$13,474,500                     | \$11,741,900           |                        | \$11,741,900                   | -12.86%                          | 7.46%                         |
| Grand Total       | 2,078           | \$150,296,150                    | \$157,450,300          |                        | \$157,450,300                  | 4.76%                            | 100.00%                       |