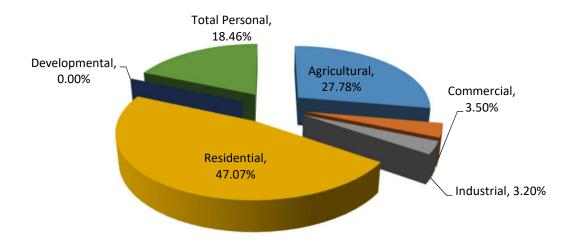

St. Joseph County
Constantine Township
Summary of Recommended

**County Equalized Values and Trends** 

| Class             | Parcel<br>Count | 2017<br>State Equalized<br>Value | 2018 Assessed<br>Value | Equalization<br>Factor | 2018 County<br>Equalized Value | Percent Change<br>from last Year | Percent of Loca<br>Unit Total |
|-------------------|-----------------|----------------------------------|------------------------|------------------------|--------------------------------|----------------------------------|-------------------------------|
| Real Property     |                 |                                  |                        |                        |                                |                                  |                               |
| Agricultural      | 193             | \$44,516,900                     | \$48,561,600           | 1.0000                 | \$48,561,600                   | 9.09%                            | 30.84%                        |
| Commercial        | 105             | \$4,308,500                      | \$4,188,600            | 1.0000                 | \$4,188,600                    | -2.78%                           | 2.66%                         |
| Industrial        | 40              | \$19,902,400                     | \$20,888,100           | 1.0000                 | \$20,888,100                   | 4.95%                            | 13.27%                        |
| Residential       | 1,649           | \$68,093,850                     | \$72,070,100           | 1.0000                 | \$72,070,100                   | 5.84%                            | 45.77%                        |
| Developmental     | 0               | \$0                              | \$0                    | N/A                    | \$0                            | 0.00%                            | 0.00%                         |
| Total Real        | 1,987           | \$136,821,650                    | \$145,708,400          |                        | \$145,708,400                  | 6.50%                            | 92.54%                        |
| Personal Property |                 |                                  |                        |                        |                                |                                  |                               |
| Commercial        | 68              | \$2,110,500                      | \$1,809,400            | 1.0000                 | \$1,809,400                    | -14.27%                          | 1.15%                         |
| Industrial        | 9               | \$7,385,400                      | \$5,647,800            | 1.0000                 | \$5,647,800                    | -23.53%                          | 3.59%                         |
| Residential       | 0               | \$0                              | \$0                    | N/A                    | \$0                            | 0.00%                            | 0.00%                         |
| Utility           | 14              | \$3,978,600                      | \$4,284,700            | 1.0000                 | \$4,284,700                    | 7.69%                            | 2.72%                         |
| Total Personal    | 91              | \$13,474,500                     | \$11,741,900           |                        | \$11,741,900                   | -12.86%                          | 7.46%                         |
| Grand Total       | 2,078           | \$150,296,150                    | \$157,450,300          |                        | \$157,450,300                  | 4.76%                            | 100.00%                       |