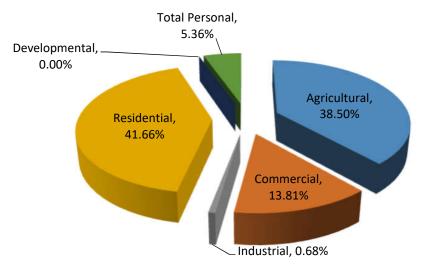

St. Joseph County Burr Oak Township

| Class             | Parcel<br>Count | 2017<br>State Equalized<br>Value | 2018 Assessed<br>Value | Equalization<br>Factor | 2018 County<br>Equalized Value | Percent Change<br>from last Year | Percent of Local<br>Unit Total |
|-------------------|-----------------|----------------------------------|------------------------|------------------------|--------------------------------|----------------------------------|--------------------------------|
| Real Property     |                 |                                  |                        |                        |                                |                                  |                                |
| Agricultural      | 272             | \$49,574,200                     | \$49,668,500           | 1.0000                 | \$49,668,500                   | 0.19%                            | 44.00%                         |
| Commercial        | 36              | \$983,900                        | \$1,011,500            | 1.0000                 | \$1,011,500                    | 2.81%                            | 0.90%                          |
| Industrial        | 27              | \$817,300                        | \$841,000              | 1.0000                 | \$841,000                      | 2.90%                            | 0.75%                          |
| Residential       | 1,259           | \$50,028,300                     | \$53,162,500           | 1.0000                 | \$53,162,500                   | 6.26%                            | 47.10%                         |
| Developmental     | 0               | \$0                              | \$0                    | N/A                    | \$0                            | 0.00%                            | 0.00%                          |
| Total Real        | 1,594           | \$101,403,700                    | \$104,683,500          |                        | \$104,683,500                  | 3.23%                            | 92.75%                         |
| Personal Property |                 |                                  |                        |                        |                                |                                  |                                |
| Commercial        | 24              | \$182,700                        | \$111,200              | 1.0000                 | \$111,200                      | -39.14%                          | 0.10%                          |
| Industrial        | 8               | \$228,400                        | \$244,800              | 1.0000                 | \$244,800                      | 7.18%                            | 0.22%                          |
| Residential       | 0               | \$0                              | \$0                    | N/A                    | \$0                            | 0.00%                            | 0.00%                          |
| Utility           | 9               | \$8,092,300                      | \$7,831,200            | 1.0000                 | \$7,831,200                    | -3.23%                           | 6.94%                          |
| Total Personal    | 41              | \$8,503,400                      | \$8,187,200            |                        | \$8,187,200                    | -3.72%                           | 7.25%                          |
| Grand Total       | 1,635           | \$109,907,100                    | \$112,870,700          |                        | \$112,870,700                  | 2.70%                            | 100.00%                        |