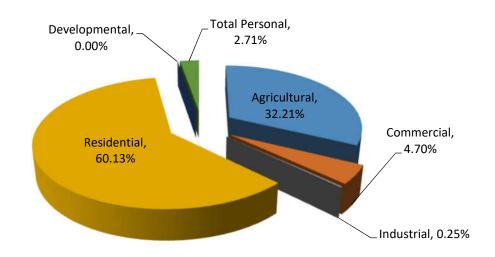

St. Joseph County Colon Township

| Class             | Parcel<br>Count | 2017<br>State Equalized<br>Value | 2018 Assessed<br>Value | Equalization<br>Factor | 2018 County<br>Equalized Value | Percent Change<br>from last Year | Percent of Local<br>Unit Total |
|-------------------|-----------------|----------------------------------|------------------------|------------------------|--------------------------------|----------------------------------|--------------------------------|
| Real Property     |                 |                                  |                        |                        |                                |                                  |                                |
| Agricultural      | 277             | \$49,574,200                     | \$49,668,500           | 1.0000                 | \$49,668,500                   | 0.19%                            | 32.02%                         |
| Commercial        | 66              | \$4,045,000                      | \$4,153,600            | 1.0000                 | \$4,153,600                    | 2.68%                            | 2.68%                          |
| Industrial        | 14              | \$2,183,600                      | \$2,194,900            | 1.0000                 | \$2,194,900                    | 0.52%                            | 1.41%                          |
| Residential       | 2,210           | \$92,996,700                     | \$90,618,000           | 1.0000                 | \$90,618,000                   | -2.56%                           | 58.42%                         |
| Developmental     | 0               | \$0                              | \$0                    | N/A                    | \$0                            | 0.00%                            | 0.00%                          |
| Total Real        | 2,567           | \$148,799,500                    | \$146,635,000          |                        | \$146,635,000                  | -1.45%                           | 94.53%                         |
| Personal Property |                 |                                  |                        |                        |                                |                                  |                                |
| Commercial        | 106             | \$779,000                        | \$769,000              | 1.0000                 | \$769,000                      | -1.28%                           | 0.50%                          |
| Industrial        | 4               | \$706,500                        | \$646,800              | 1.0000                 | \$646,800                      | -8.45%                           | 0.42%                          |
| Residential       | 0               | \$0                              | \$0                    | N/A                    | \$0                            | 0.00%                            | 0.00%                          |
| Utility           | 10              | \$7,161,100                      | \$7,071,100            | 1.0000                 | \$7,071,100                    | -1.26%                           | 4.56%                          |
| Total Personal    | 120             | \$8,646,600                      | \$8,486,900            |                        | \$8,486,900                    | -1.85%                           | 5.47%                          |
| Grand Total       | 2,687           | \$157,446,100                    | \$155,121,900          |                        | \$155,121,900                  | -1.48%                           | 100.00%                        |