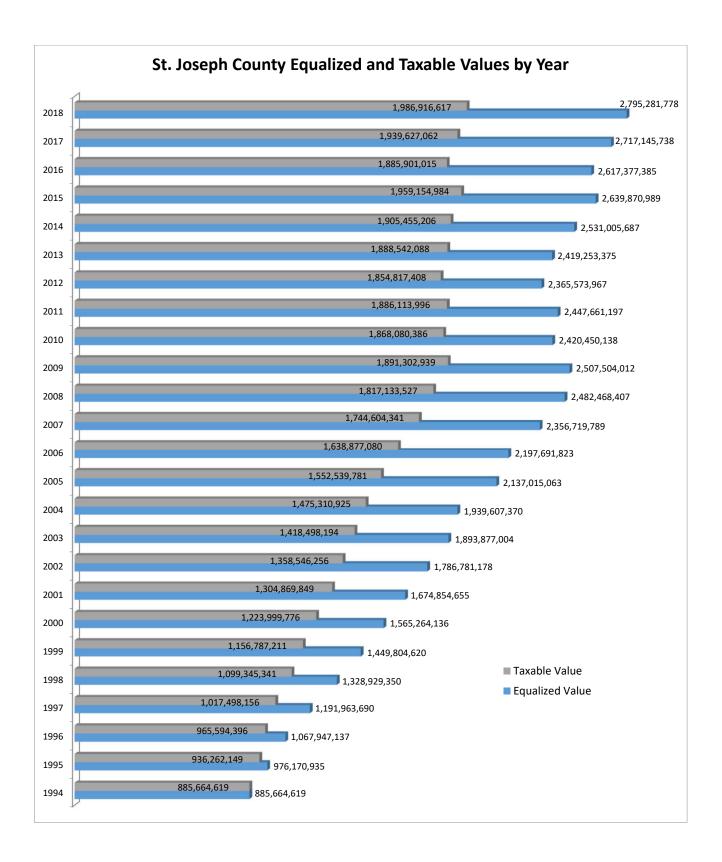

|        |                         |                      |                        | TOTAL VALUES           |          |                       |                       |          |
|--------|-------------------------|----------------------|------------------------|------------------------|----------|-----------------------|-----------------------|----------|
| Unit # | Unit Name               | Number of<br>Parcels | 2017 Assessed<br>Value | 2018 Assessed<br>Value | % Change | 2017 Taxable<br>Value | 2018 Taxable<br>Value | % Change |
| 001    | Burr Oak Township       | 1,635                | \$109,907,100          | \$112,870,700          | 2.70%    | \$67,857,643          | \$68,784,661          | 1.37%    |
| 002    | Colon Township          | 2,687                | \$159,696,800          | \$160,552,200          | 0.54%    | \$104,548,850         | \$106,421,591         | 1.79%    |
| 003    | Constantine Township    | 2,078                | \$150,296,150          | \$157,450,300          | 4.76%    | \$108,652,290         | \$109,695,352         | 0.96%    |
| 004    | Fabius Township         | 2,922                | \$243,910,200          | \$254,730,900          | 4.44%    | \$182,102,912         | \$191,954,028         | 5.41%    |
| 005    | Fawn River Township     | 940                  | \$63,108,100           | \$65,637,700           | 4.01%    | \$36,752,141          | \$38,815,905          | 5.62%    |
| 006    | Florence Township       | 832                  | \$93,876,300           | \$100,532,868          | 7.09%    | \$42,722,744          | \$43,427,722          | 1.65%    |
| 007    | Flowerfield Township    | 1,104                | \$109,057,301          | \$110,730,779          | 1.53%    | \$64,307,491          | \$67,055,469          | 4.27%    |
| 800    | Leonidas Township       | 988                  | \$88,429,600           | \$93,301,977           | 5.51%    | \$42,910,147          | \$43,819,887          | 2.12%    |
| 009    | Lockport Township       | 2,281                | \$146,117,700          | \$147,666,500          | 1.06%    | \$104,858,792         | \$107,812,800         | 2.82%    |
| 010    | Mendon Township         | 1,860                | \$163,867,100          | \$165,159,700          | 0.79%    | \$107,051,649         | \$108,159,779         | 1.04%    |
| 011    | Mottville Township      | 986                  | \$82,967,837           | \$89,964,100           | 8.43%    | \$56,794,562          | \$57,622,606          | 1.46%    |
| 012    | Nottawa Township        | 2,459                | \$175,572,000          | \$178,868,100          | 1.88%    | \$119,317,711         | \$124,515,242         | 4.36%    |
| 013    | Park Township           | 1,811                | \$181,311,300          | \$189,909,100          | 4.74%    | \$133,171,844         | \$136,924,861         | 2.82%    |
| 014    | Sherman Township        | 2,220                | \$179,689,700          | \$181,257,154          | 0.87%    | \$134,043,587         | \$138,551,858         | 3.36%    |
| 015    | Sturgis Township        | 1,025                | \$77,558,400           | \$80,491,300           | 3.78%    | \$51,459,261          | \$54,410,630          | 5.74%    |
| 016    | White Pigeon Township   | 2,896                | \$247,350,300          | \$261,500,800          | 5.72%    | \$192,455,946         | \$198,160,204         | 2.96%    |
| 051    | Three Rivers City       | 3,231                | \$188,121,050          | \$185,423,700          | -1.43%   | \$166,588,458         | \$166,319,077         | -0.16%   |
| 052    | Sturgis City            | 4,198                | \$256,308,800          | \$259,233,900          | 1.14%    | \$224,031,034         | \$224,464,945         | 0.19%    |
|        | St. Joseph County Total | 36,153               | \$2,717,145,738        | \$2,795,281,778        | 2.88%    | \$1,939,627,062       | \$1,986,916,617       | 2.44%    |