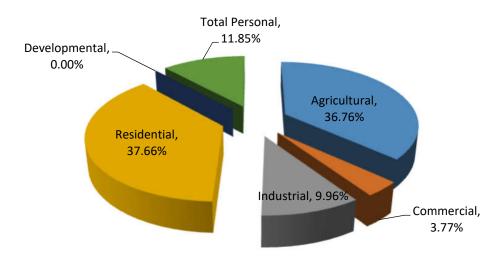

St. Joseph County Burr Oak Township

| Class             | Parcel<br>Count | 2017<br>State Equalized<br>Value | 2018 Assessed<br>Value | Equalization<br>Factor | 2018 County<br>Equalized Value | Percent Change<br>from last Year | Percent of Local<br>Unit Total |
|-------------------|-----------------|----------------------------------|------------------------|------------------------|--------------------------------|----------------------------------|--------------------------------|
| Real Property     |                 |                                  |                        |                        |                                |                                  |                                |
| Agricultural      | 272             | \$49,574,200                     | \$49,668,500           | 1.0000                 | \$49,668,500                   | 0.19%                            | 44.00%                         |
| Commercial        | 36              | \$983,900                        | \$1,011,500            | 1.0000                 | \$1,011,500                    | 2.81%                            | 0.90%                          |
| Industrial        | 27              | \$817,300                        | \$841,000              | 1.0000                 | \$841,000                      | 2.90%                            | 0.75%                          |
| Residential       | 1,259           | \$50,028,300                     | \$53,162,500           | 1.0000                 | \$53,162,500                   | 6.26%                            | 47.10%                         |
| Developmental     | 0               | \$0                              | \$0                    | N/A                    | \$0                            | 0.00%                            | 0.00%                          |
| Total Real        | 1,594           | \$101,403,700                    | \$104,683,500          |                        | \$104,683,500                  | 3.23%                            | 92.75%                         |
| Personal Property |                 |                                  |                        |                        |                                |                                  |                                |
| Commercial        | 24              | \$182,700                        | \$111,200              | 1.0000                 | \$111,200                      | -39.14%                          | 0.10%                          |
| Industrial        | 8               | \$228,400                        | \$244,800              | 1.0000                 | \$244,800                      | 7.18%                            | 0.22%                          |
| Residential       | 0               | \$0                              | \$0                    | N/A                    | \$0                            | 0.00%                            | 0.00%                          |
| Utility           | 9               | \$8,092,300                      | \$7,831,200            | 1.0000                 | \$7,831,200                    | -3.23%                           | 6.94%                          |
| Total Personal    | 41              | \$8,503,400                      | \$8,187,200            |                        | \$8,187,200                    | -3.72%                           | 7.25%                          |
| Grand Total       | 1,635           | \$109,907,100                    | \$112,870,700          |                        | \$112,870,700                  | 2.70%                            | 100.00%                        |