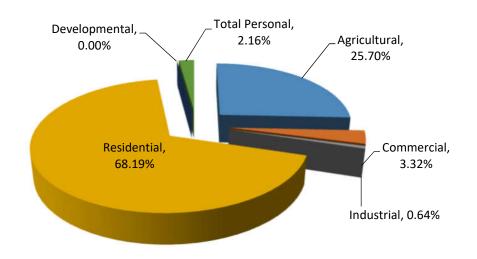

St. Joseph County Colon Township

| Class             | Parcel<br>Count | 2017<br>State Equalized<br>Value | 2018 Assessed<br>Value | Equalization<br>Factor | 2018 County<br>Equalized Value | Percent Change<br>from last Year | Percent of Local<br>Unit Total |
|-------------------|-----------------|----------------------------------|------------------------|------------------------|--------------------------------|----------------------------------|--------------------------------|
| Real Property     |                 |                                  |                        |                        |                                |                                  |                                |
| Agricultural      | 277             | \$49,574,200                     | \$49,668,500           | 1.0000                 | \$49,668,500                   | 0.19%                            | 32.02%                         |
| Commercial        | 66              | \$4,045,000                      | \$4,153,600            | 1.0000                 | \$4,153,600                    | 2.68%                            | 2.68%                          |
| Industrial        | 14              | \$2,183,600                      | \$2,194,900            | 1.0000                 | \$2,194,900                    | 0.52%                            | 1.41%                          |
| Residential       | 2,210           | \$92,996,700                     | \$90,618,000           | 1.0000                 | \$90,618,000                   | -2.56%                           | 58.42%                         |
| Developmental     | 0               | \$0                              | \$0                    | N/A                    | \$0                            | 0.00%                            | 0.00%                          |
| Total Real        | 2,567           | \$148,799,500                    | \$146,635,000          |                        | \$146,635,000                  | -1.45%                           | 94.53%                         |
| Personal Property |                 |                                  |                        |                        |                                |                                  |                                |
| Commercial        | 106             | \$779,000                        | \$769,000              | 1.0000                 | \$769,000                      | -1.28%                           | 0.50%                          |
| Industrial        | 4               | \$706,500                        | \$646,800              | 1.0000                 | \$646,800                      | -8.45%                           | 0.42%                          |
| Residential       | 0               | \$0                              | \$0                    | N/A                    | \$0                            | 0.00%                            | 0.00%                          |
| Utility           | 10              | \$7,161,100                      | \$7,071,100            | 1.0000                 | \$7,071,100                    | -1.26%                           | 4.56%                          |
| Total Personal    | 120             | \$8,646,600                      | \$8,486,900            |                        | \$8,486,900                    | -1.85%                           | 5.47%                          |
| Grand Total       | 2,687           | \$157,446,100                    | \$155,121,900          |                        | \$155,121,900                  | -1.48%                           | 100.00%                        |