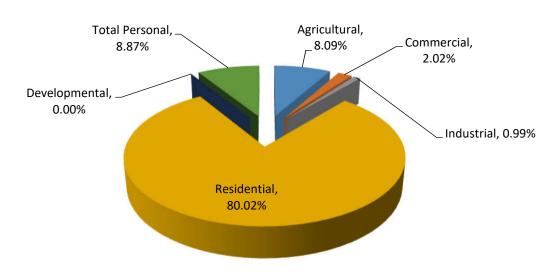

d

St. Joseph County

**Fabius Township** 

| Class             | Parcel<br>Count | 2017<br>State Equalized<br>Value | 2018 Assessed<br>Value | Equalization<br>Factor | 2018 County<br>Equalized Value | Percent Change<br>from last Year | Percent of Local<br>Unit Total |
|-------------------|-----------------|----------------------------------|------------------------|------------------------|--------------------------------|----------------------------------|--------------------------------|
| Real Property     |                 |                                  |                        |                        |                                |                                  |                                |
| Agricultural      | 131             | \$20,075,000                     | \$20,612,100           | 1.0000                 | \$20,612,100                   | 2.68%                            | 8.09%                          |
| Commercial        | 60              | \$4,780,000                      | \$5,153,200            | 1.0000                 | \$5,153,200                    | 7.81%                            | 2.02%                          |
| Industrial        | 33              | \$2,792,300                      | \$2,526,200            | 1.0000                 | \$2,526,200                    | -9.53%                           | 0.99%                          |
| Residential       | 2,645           | \$197,679,700                    | \$203,835,500          | 1.0000                 | \$203,835,500                  | 3.11%                            | 80.02%                         |
| Developmental     | 0               | \$0                              | \$0                    | N/A                    | \$0                            | 0.00%                            | 0.00%                          |
| Total Real        | 2,869           | \$225,327,000                    | \$232,127,000          |                        | \$232,127,000                  | 3.02%                            | 91.13%                         |
| Personal Property |                 |                                  |                        |                        |                                |                                  |                                |
| Commercial        | 44              | \$1,248,700                      | \$1,464,300            | 1.0000                 | \$1,464,300                    | 17.27%                           | 0.57%                          |
| Industrial        | 1               | \$306,700                        | \$300,400              | 1.0000                 | \$300,400                      | -2.05%                           | 0.12%                          |
| Residential       | 0               | \$0                              | \$0                    | N/A                    | \$0                            | 0.00%                            | 0.00%                          |
| Utility           | 8               | \$17,027,800                     | \$20,839,200           | 1.0000                 | \$20,839,200                   | 22.38%                           | 8.18%                          |
| Total Personal    | 53              | \$18,583,200                     | \$22,603,900           |                        | \$22,603,900                   | 21.64%                           | 8.87%                          |
| Grand Total       | 2,922           | \$243,910,200                    | \$254,730,900          |                        | \$254,730,900                  | 4.44%                            | 100.00%                        |