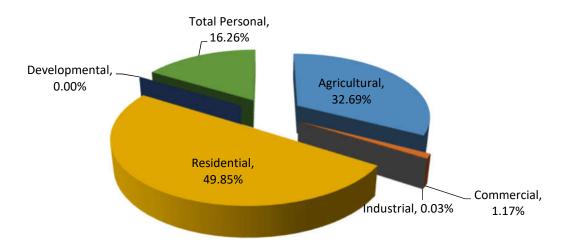

St. Joseph County Burr Oak Township

| Class             | Parcel<br>Count | 2017<br>State Equalized<br>Value | 2018 Assessed<br>Value | Equalization<br>Factor | 2018 County<br>Equalized Value | Percent Change<br>from last Year | Percent of Local<br>Unit Total |
|-------------------|-----------------|----------------------------------|------------------------|------------------------|--------------------------------|----------------------------------|--------------------------------|
| Real Property     |                 |                                  |                        |                        |                                |                                  |                                |
| Agricultural      | 272             | \$49,574,200                     | \$49,668,500           | 1.0000                 | \$49,668,500                   | 0.19%                            | 44.00%                         |
| Commercial        | 36              | \$983,900                        | \$1,011,500            | 1.0000                 | \$1,011,500                    | 2.81%                            | 0.90%                          |
| Industrial        | 27              | \$817,300                        | \$841,000              | 1.0000                 | \$841,000                      | 2.90%                            | 0.75%                          |
| Residential       | 1,259           | \$50,028,300                     | \$53,162,500           | 1.0000                 | \$53,162,500                   | 6.26%                            | 47.10%                         |
| Developmental     | 0               | \$0                              | \$0                    | N/A                    | \$0                            | 0.00%                            | 0.00%                          |
| Total Real        | 1,594           | \$101,403,700                    | \$104,683,500          |                        | \$104,683,500                  | 3.23%                            | 92.75%                         |
| Personal Property |                 |                                  |                        |                        |                                |                                  |                                |
| Commercial        | 24              | \$182,700                        | \$111,200              | 1.0000                 | \$111,200                      | -39.14%                          | 0.10%                          |
| Industrial        | 8               | \$228,400                        | \$244,800              | 1.0000                 | \$244,800                      | 7.18%                            | 0.22%                          |
| Residential       | 0               | \$0                              | \$0                    | N/A                    | \$0                            | 0.00%                            | 0.00%                          |
| Utility           | 9               | \$8,092,300                      | \$7,831,200            | 1.0000                 | \$7,831,200                    | -3.23%                           | 6.94%                          |
| Total Personal    | 41              | \$8,503,400                      | \$8,187,200            |                        | \$8,187,200                    | -3.72%                           | 7.25%                          |
| Grand Total       | 1,635           | \$109,907,100                    | \$112,870,700          |                        | \$112,870,700                  | 2.70%                            | 100.00%                        |