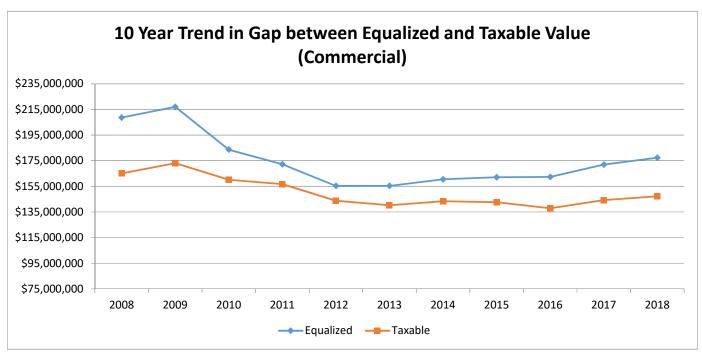

4,861   | 2.82%      |
| Sherman Township        | \$179,689,700   | \$181,257,154   | 0.87%        | \$134,043,587   | \$138,551,858   | 3.36%      |
| Sturgis Township        | \$77,558,400    | \$80,491,300    | 3.78%        | \$51,459,261    | \$54,410,630    | 5.74%      |
| White Pigeon Township   | \$247,350,300   | \$261,500,800   | 5.72%        | \$192,455,946   | \$198,160,204   | 2.96%      |
| Three Rivers City       | \$188,121,050   | \$185,423,700   | -1.43%       | \$166,588,458   | \$166,319,077   | -0.16%     |
| Sturgis City            | \$256,308,800   | \$259,233,900   | 1.14%        | \$224,031,034   | \$224,464,945   | 0.19%      |
| St. Joseph County Total | \$2,717,145,738 | \$2,795,281,778 | 2.88%        | \$1,939,627,062 | \$1,986,916,617 | 2.44%      |

















St. Joseph County Burr Oak Township



| Class             | Parcel<br>Count | 2017<br>State Equalized<br>Value | 2018 Assessed<br>Value | Equalization<br>Factor | 2018 County<br>Equalized Value | Percent Change<br>from last Year | Percent of Local<br>Unit Total |
|-------------------|-----------------|----------------------------------|------------------------|------------------------|--------------------------------|----------------------------------|--------------------------------|
| Real Property     |                 |                                  |                        |                        |                                |                                  |                                |
| Agricultural      | 272             | \$49,574,200                     |