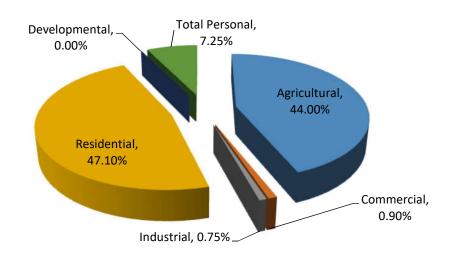

St. Joseph County Burr Oak Township

| Class             | Parcel<br>Count | 2017<br>State Equalized<br>Value | 2018 Assessed<br>Value | Equalization<br>Factor | 2018 County<br>Equalized Value | Percent Change<br>from last Year | Percent of Local<br>Unit Total |
|-------------------|-----------------|----------------------------------|------------------------|------------------------|--------------------------------|----------------------------------|--------------------------------|
| Real Property     |                 |                                  |                        |                        |                                |                                  |                                |
| Agricultural      | 272             | \$49,574,200                     | \$49,668,500           | 1.0000                 | \$49,668,500                   | 0.19%                            | 44.00%                         |
| Commercial        | 36              | \$983,900                        | \$1,011,500            | 1.0000                 | \$1,011,500                    | 2.81%                            | 0.90%                          |
| Industrial        | 27              | \$817,300                        | \$841,000              | 1.0000                 | \$841,000                      | 2.90%                            | 0.75%                          |
| Residential       | 1,259           | \$50,028,300                     | \$53,162,500           | 1.0000                 | \$53,162,500                   | 6.26%                            | 47.10%                         |
| Developmental     | 0               | \$0                              | \$0                    | N/A                    | \$0                            | 0.00%                            | 0.00%                          |
| Total Real        | 1,594           | \$101,403,700                    | \$104,683,500          |                        | \$104,683,500                  | 3.23%                            | 92.75%                         |
| Personal Property |                 |                                  |                        |                        |                                |                                  |                                |
| Commercial        | 24              | \$182,700                        | \$111,200              | 1.0000                 | \$111,200                      | -39.14%                          | 0.10%                          |
| Industrial        | 8               | \$228,400                        | \$244,800              | 1.0000                 | \$244,800                      | 7.18%                            | 0.22%                          |
| Residential       | 0               | \$0                              | \$0                    | N/A                    | \$0                            | 0.00%                            | 0.00%                          |
| Utility           | 9               | \$8,092,300                      | \$7,831,200            | 1.0000                 | \$7,831,200                    | -3.23%                           | 6.94%                          |
| Total Personal    | 41              | \$8,503,400                      | \$8,187,200            |                        | \$8,187,200                    | -3.72%                           | 7.25%                          |
| Grand Total       | 1,635           | \$109,907,100                    | \$112,870,700          |                        | \$112,870,700                  | 2.70%                            | 100.00%                        |