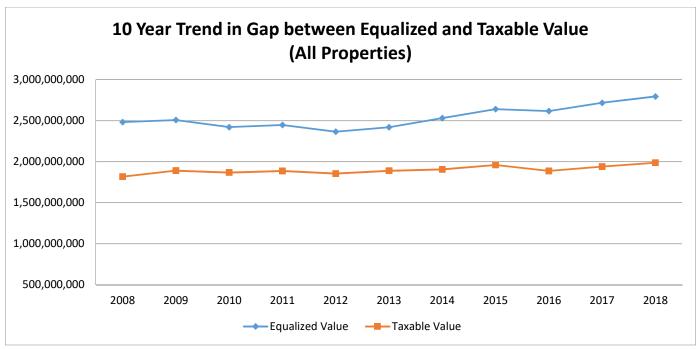

6,924,861   | 2.82%      |
| Sherman Township        | \$179,689,700   | \$181,257,154   | 0.87%        | \$134,043,587   | \$138,551,858   | 3.36%      |
| Sturgis Township        | \$77,558,400    | \$80,491,300    | 3.78%        | \$51,459,261    | \$54,410,630    | 5.74%      |
| White Pigeon Township   | \$247,350,300   | \$261,500,800   | 5.72%        | \$192,455,946   | \$198,160,204   | 2.96%      |
| Three Rivers City       | \$188,121,050   | \$185,423,700   | -1.43%       | \$166,588,458   | \$166,319,077   | -0.16%     |
| Sturgis City            | \$256,308,800   | \$259,233,900   | 1.14%        | \$224,031,034   | \$224,464,945   | 0.19%      |
| St. Joseph County Total | \$2,717,145,738 | \$2,795,281,778 | 2.88%        | \$1,939,627,062 | \$1,986,916,617 | 2.44%      |

















St. Joseph County Burr Oak Township



| Class             | Parcel<br>Count | 2017<br>State Equalized<br>Value | 2018 Assessed<br>Value | Equalization<br>Factor | 2018 County<br>Equalized Value | Percent Change<br>from last Year | Percent of Local<br>Unit Total |
|-------------------|-----------------|----------------------------------|------------------------|------------------------|--------------------------------|----------------------------------|--------------------------------|
| Real Property     |                 |                                  |                        |                        |                                |                                  |                                |
| Agricultural      | 272             | \$49,574,200