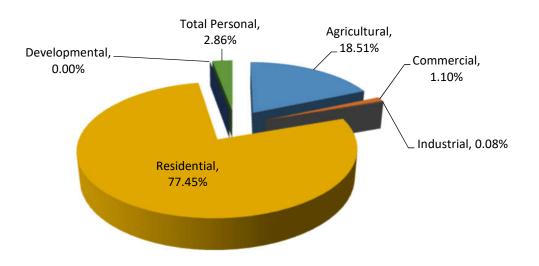

St. Joseph County
Fawn River Township

| Class             | Parcel<br>Count | 2017<br>State Equalized<br>Value | 2018 Assessed<br>Value | Equalization<br>Factor | 2018 County<br>Equalized Value | Percent Change<br>from last Year | Percent of Local<br>Unit Total |
|-------------------|-----------------|----------------------------------|------------------------|------------------------|--------------------------------|----------------------------------|--------------------------------|
| Real Property     |                 |                                  |                        |                        |                                |                                  |                                |
| Agricultural      | 161             | \$25,310,500                     | \$27,387,200           | 1.0000                 | \$27,387,200                   | 8.20%                            | 41.72%                         |
| Commercial        | 16              | \$1,210,800                      | \$1,169,800            | 1.0000                 | \$1,169,800                    | -3.39%                           | 1.78%                          |
| Industrial        | 0               | \$0                              | \$0                    | N/A                    | \$0                            | 0.00%                            | 0.00%                          |
| Residential       | 741             | \$35,750,600                     | \$36,214,500           | 1.0000                 | \$36,214,500                   | 1.30%                            | 55.17%                         |
| Developmental     | 0               | \$0                              | \$0                    | N/A                    | \$0                            | 0.00%                            | 0.00%                          |
| Total Real        | 918             | \$62,271,900                     | \$64,771,500           |                        | \$64,771,500                   | 4.01%                            | 98.68%                         |
| Personal Property |                 |                                  |                        |                        |                                |                                  |                                |
| Commercial        | 20              | \$172,200                        | \$146,500              | 1.0000                 | \$146,500                      | -14.92%                          | 0.22%                          |
| Industrial        | 0               | \$0                              | \$0                    | N/A                    | \$0                            | 0.00%                            | 0.00%                          |
| Residential       | 0               | \$0                              | \$0                    | N/A                    | \$0                            | 0.00%                            | 0.00%                          |
| Utility           | 2               | \$664,000                        | \$719,700              | 1.0000                 | \$719,700                      | 8.39%                            | 1.10%                          |
| Total Personal    | 22              | \$836,200                        | \$866,200              |                        | \$866,200                      | 3.59%                            | 1.32%                          |
| Grand Total       | 940             | \$63,108,100                     | \$65,637,700           |                        | \$65,637,700                   | 4.01%                            | 100.00%                        |