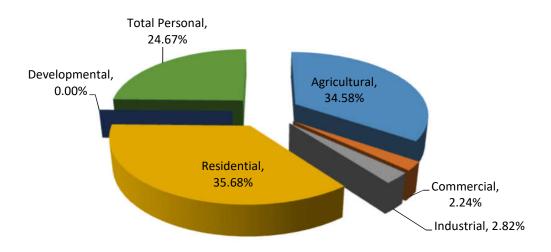

St. Joseph County
Constantine Township
Summary of Recommended

**County Equalized Values and Trends** 

| Class             | Parcel<br>Count | 2017<br>State Equalized<br>Value | 2018 Assessed<br>Value | Equalization<br>Factor | 2018 County<br>Equalized Value | Percent Change<br>from last Year | Percent of Loca<br>Unit Total |
|-------------------|-----------------|----------------------------------|------------------------|------------------------|--------------------------------|----------------------------------|-------------------------------|
| Real Property     |                 |                                  |                        |                        |                                |                                  |                               |
| Agricultural      | 193             | \$44,516,900                     | \$48,561,600           | 1.0000                 | \$48,561,600                   | 9.09%                            | 30.84%                        |
| Commercial        | 105             | \$4,308,500                      | \$4,188,600            | 1.0000                 | \$4,188,600                    | -2.78%                           | 2.66%                         |
| Industrial        | 40              | \$19,902,400                     | \$20,888,100           | 1.0000                 | \$20,888,100                   | 4.95%                            | 13.27%                        |
| Residential       | 1,649           | \$68,093,850                     | \$72,070,100           | 1.0000                 | \$72,070,100                   | 5.84%                            | 45.77%                        |
| Developmental     | 0               | \$0                              | \$0                    | N/A                    | \$0                            | 0.00%                            | 0.00%                         |
| Total Real        | 1,987           | \$136,821,650                    | \$145,708,400          |                        | \$145,708,400                  | 6.50%                            | 92.54%                        |
| Personal Property |                 |                                  |                        |                        |                                |                                  |                               |
| Commercial        | 68              | \$2,110,500                      | \$1,809,400            | 1.0000                 | \$1,809,400                    | -14.27%                          | 1.15%                         |
| Industrial        | 9               | \$7,385,400                      | \$5,647,800            | 1.0000                 | \$5,647,800                    | -23.53%                          | 3.59%                         |
| Residential       | 0               | \$0                              | \$0                    | N/A                    | \$0                            | 0.00%                            | 0.00%                         |
| Utility           | 14              | \$3,978,600                      | \$4,284,700            | 1.0000                 | \$4,284,700                    | 7.69%                            | 2.72%                         |
| Total Personal    | 91              | \$13,474,500                     | \$11,741,900           |                        | \$11,741,900                   | -12.86%                          | 7.46%                         |
| Grand Total       | 2,078           | \$150,296,150                    | \$157,450,300          |                        | \$157,450,300                  | 4.76%                            | 100.00%                       |