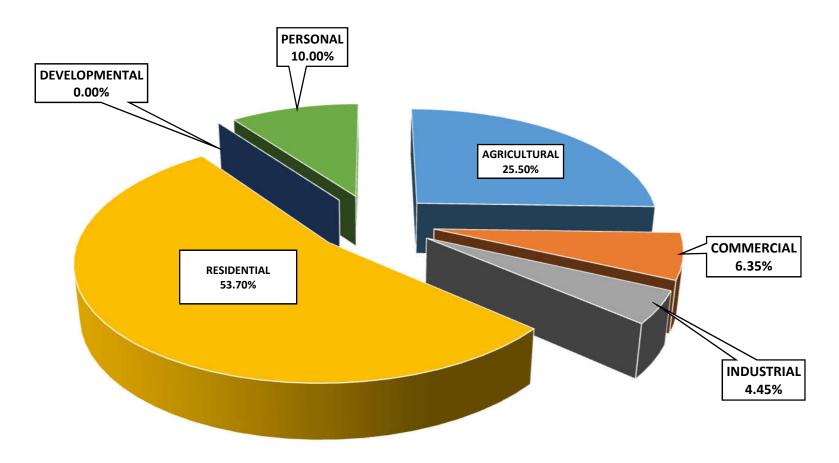

| 5.74%    |
| 016    | White Pigeon Township   | 2,896                | \$247,350,300          | \$261,500,800          | 5.72%    | \$192,455,946         | \$198,160,204         | 2.96%    |
| 051    | Three Rivers City       | 3,231                | \$188,121,050          | \$185,423,700          | -1.43%   | \$166,588,458         | \$166,319,077         | -0.16%   |
| 052    | Sturgis City            | 4,198                | \$256,308,800          | \$259,233,900          | 1.14%    | \$224,031,034         | \$224,464,945         | 0.19%    |
|        | St. Joseph County Total | 36,153               | \$2,717,145,738        | \$2,795,281,778        | 2.88%    | \$1,939,627,062       | \$1,986,916,617       | 2.44%    |

## St. Joseph County Equalized Value Segmented by Property Class



### St. Joseph County Percentage Change in Equalized and Taxable Value 2017 - 2018

| Unit of Gov't           | 2017 Equalized  | 2018 Equalized  | % Change     | 2017            | 2018            | % Change   |
|-------------------------|-----------------|-----------------|--------------|-----------------|-----------------|------------|
| Offic of Gov t          | Value           | Value           | in Equalized | Taxable Value   | Taxable Value   | in Taxable |
| Burr Oak Township       | \$109,907,100   | \$112,870,700   | 2.70%        | \$67,857,643    | \$68,784,661    | 1.37%      |
| Colon Township          | \$159,696,800   | \$160,552,200   | 0.54%        | \$104,548,850   | \$106,421,591   | 1.79%      |
| Constantine Township    | \$150,296,150   | \$157,450,300   | 4.76%