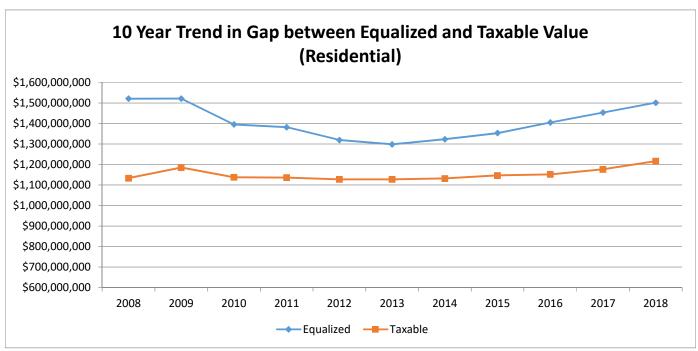

1   | 2.82%      |
| Sherman Township        | \$179,689,700   | \$181,257,154   | 0.87%        | \$134,043,587   | \$138,551,858   | 3.36%      |
| Sturgis Township        | \$77,558,400    | \$80,491,300    | 3.78%        | \$51,459,261    | \$54,410,630    | 5.74%      |
| White Pigeon Township   | \$247,350,300   | \$261,500,800   | 5.72%        | \$192,455,946   | \$198,160,204   | 2.96%      |
| Three Rivers City       | \$188,121,050   | \$185,423,700   | -1.43%       | \$166,588,458   | \$166,319,077   | -0.16%     |
| Sturgis City            | \$256,308,800   | \$259,233,900   | 1.14%        | \$224,031,034   | \$224,464,945   | 0.19%      |
| St. Joseph County Total | \$2,717,145,738 | \$2,795,281,778 | 2.88%        | \$1,939,627,062 | \$1,986,916,617 | 2.44%      |

















St. Joseph County Burr Oak Township



| Class             | Parcel<br>Count | 2017<br>State Equalized<br>Value | 2018 Assessed<br>Value | Equalization<br>Factor | 2018 County<br>Equalized Value | Percent Change<br>from last Year | Percent of Local<br>Unit Total |
|-------------------|-----------------|----------------------------------|------------------------|------------------------|--------------------------------|----------------------------------|--------------------------------|
| Real Property     |                 |                                  |                        |                        |                                |                                  |                                |
| Agricultural      | 272             | \$49,574,200                     | \$49