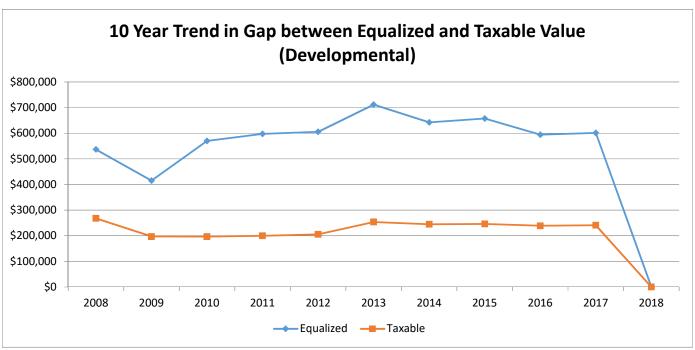

| 2.82%      |
| Sherman Township        | \$179,689,700   | \$181,257,154   | 0.87%        | \$134,043,587   | \$138,551,858   | 3.36%      |
| Sturgis Township        | \$77,558,400    | \$80,491,300    | 3.78%        | \$51,459,261    | \$54,410,630    | 5.74%      |
| White Pigeon Township   | \$247,350,300   | \$261,500,800   | 5.72%        | \$192,455,946   | \$198,160,204   | 2.96%      |
| Three Rivers City       | \$188,121,050   | \$185,423,700   | -1.43%       | \$166,588,458   | \$166,319,077   | -0.16%     |
| Sturgis City            | \$256,308,800   | \$259,233,900   | 1.14%        | \$224,031,034   | \$224,464,945   | 0.19%      |
| St. Joseph County Total | \$2,717,145,738 | \$2,795,281,778 | 2.88%        | \$1,939,627,062 | \$1,986,916,617 | 2.44%      |

















St. Joseph County Burr Oak Township



| Class             | Parcel<br>Count | 2017<br>State Equalized<br>Value | 2018 Assessed<br>Value | Equalization<br>Factor | 2018 County<br>Equalized Value | Percent Change<br>from last Year | Percent of Local<br>Unit Total |
|-------------------|-----------------|----------------------------------|------------------------|------------------------|--------------------------------|----------------------------------|--------------------------------|
| Real Property     |                 |                                  |                        |                        |                                |                                  |                                |
| Agricultural      | 272             | \$49,574,200                     | \$49,6