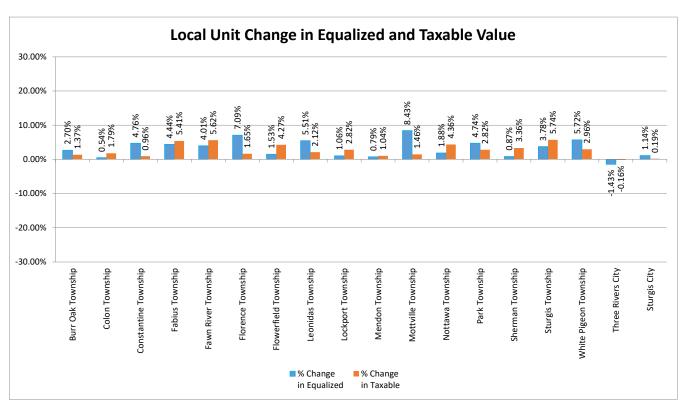

### St. Joseph County Percentage Change in Equalized and Taxable Value 2017 - 2018

| Unit of Gov't           | 2017 Equalized  | 2018 Equalized  | % Change     | 2017            | 2018            | % Change   |
|-------------------------|-----------------|-----------------|--------------|-----------------|-----------------|------------|
| Offic of Gov t          | Value           | Value           | in Equalized | Taxable Value   | Taxable Value   | in Taxable |
| Burr Oak Township       | \$109,907,100   | \$112,870,700   | 2.70%        | \$67,857,643    | \$68,784,661    | 1.37%      |
| Colon Township          | \$159,696,800   | \$160,552,200   | 0.54%        | \$104,548,850   | \$106,421,591   | 1.79%      |
| Constantine Township    | \$150,296,150   | \$157,450,300   | 4.76%        | \$108,652,290   | \$109,695,352   | 0.96%      |
| Fabius Township         | \$243,910,200   | \$254,730,900   | 4.44%        | \$182,102,912   | \$191,954,028   | 5.41%      |
| Fawn River Township     | \$63,108,100    | \$65,637,700    | 4.01%        | \$36,752,141    | \$38,815,905    | 5.62%      |
| Florence Township       | \$93,876,300    | \$100,532,868   | 7.09%        | \$42,722,744    | \$43,427,722    | 1.65%      |
| Flowerfield Township    | \$109,057,301   | \$110,730,779   | 1.53%        | \$64,307,491    | \$67,055,469    | 4.27%      |
| Leonidas Township       | \$88,429,600    | \$93,301,977    | 5.51%        | \$42,910,147    | \$43,819,887    | 2.12%      |
| Lockport Township       | \$146,117,700   | \$147,666,500   | 1.06%        | \$104,858,792   | \$107,812,800   | 2.82%      |
| Mendon Township         | \$163,867,100   | \$165,159,700   | 0.79%        | \$107,051,649   | \$108,159,779   | 1.04%      |
| Mottville Township      | \$82,967,837    | \$89,964,100    | 8.43%        | \$56,794,562    | \$57,622,606    | 1.46%      |
| Nottawa Township        | \$175,572,000   | \$178,868,100   | 1.88%        | \$119,317,711   | \$124,515,242   | 4.36%      |
| Park Township           | \$181,311,300   | \$189,909,100   | 4.74%        | \$133,171,844   | \$136,924,861   | 2.82%      |
| Sherman Township        | \$179,689,700   | \$181,257,154   | 0.87%        | \$134,043,587   | \$138,551,858   | 3.36%      |
| Sturgis Township        | \$77,558,400    | \$80,491,300    | 3.78%        | \$51,459,261    | \$54,410,630    | 5.74%      |
| White Pigeon Township   | \$247,350,300   | \$261,500,800   | 5.72%        | \$192,455,946   | \$198,160,204   | 2.96%      |
| Three Rivers City       | \$188,121,050   | \$185,423,700   | -1.43%       | \$166,588,458   | \$166,319,077   | -0.16%     |
| Sturgis City            | \$256,308,800   | \$259,233,900   | 1.14%        | \$224,031,034   | \$224,464,945   | 0.19%      |
| St. Joseph County Total | \$2,717,145,738 | \$2,795,281,778 | 2.88%        | \$1,939,627,062 | \$1,986,916,617 | 2.44%      |