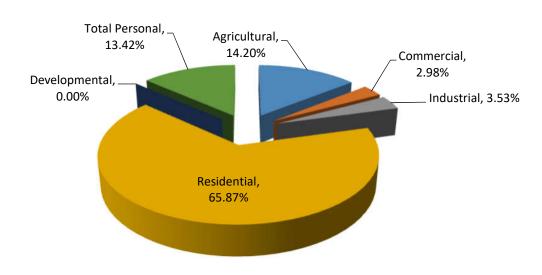

St. Joseph County Colon Township

| Class             | Parcel<br>Count | 2017<br>State Equalized<br>Value | 2018 Assessed<br>Value | Equalization<br>Factor | 2018 County<br>Equalized Value | Percent Change<br>from last Year | Percent of Local<br>Unit Total |
|-------------------|-----------------|----------------------------------|------------------------|------------------------|--------------------------------|----------------------------------|--------------------------------|
| Real Property     |                 |                                  |                        |                        |                                |                                  |                                |
| Agricultural      | 277             | \$49,574,200                     | \$49,668,500           | 1.0000                 | \$49,668,500                   | 0.19%                            | 32.02%                         |
| Commercial        | 66              | \$4,045,000                      | \$4,153,600            | 1.0000                 | \$4,153,600                    | 2.68%                            | 2.68%                          |
| Industrial        | 14              | \$2,183,600                      | \$2,194,900            | 1.0000                 | \$2,194,900                    | 0.52%                            | 1.41%                          |
| Residential       | 2,210           | \$92,996,700                     | \$90,618,000           | 1.0000                 | \$90,618,000                   | -2.56%                           | 58.42%                         |
| Developmental     | 0               | \$0                              | \$0                    | N/A                    | \$0                            | 0.00%                            | 0.00%                          |
| Total Real        | 2,567           | \$148,799,500                    | \$146,635,000          |                        | \$146,635,000                  | -1.45%                           | 94.53%                         |
| Personal Property |                 |                                  |                        |                        |                                |                                  |                                |
| Commercial        | 106             | \$779,000                        | \$769,000              | 1.0000                 | \$769,000                      | -1.28%                           | 0.50%                          |
| Industrial        | 4               | \$706,500                        | \$646,800              | 1.0000                 | \$646,800                      | -8.45%                           | 0.42%                          |
| Residential       | 0               | \$0                              | \$0                    | N/A                    | \$0                            | 0.00%                            | 0.00%                          |
| Utility           | 10              | \$7,161,100                      | \$7,071,100            | 1.0000                 | \$7,071,100                    | -1.26%                           | 4.56%                          |
| Total Personal    | 120             | \$8,646,600                      | \$8,486,900            |                        | \$8,486,900                    | -1.85%                           | 5.47%                          |
| Grand Total       | 2,687           | \$157,446,100                    | \$155,121,900          |                        | \$155,121,900                  | -1.48%                           | 100.00%                        |