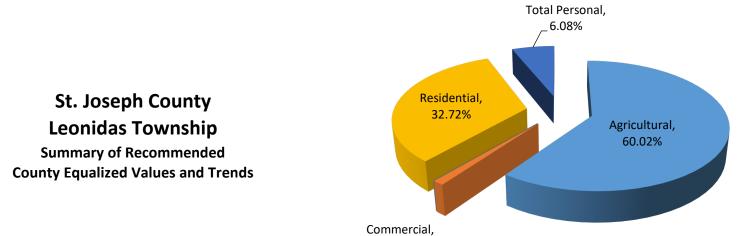

| Class             | Parcel<br>Count | 2023<br>State Equalized<br>Value | 2024 Assessed<br>Value | Equalization<br>Factor | 2024 County<br>Equalized Value | Percent Change<br>from last Year | Percent of Loca<br>Unit Total |
|-------------------|-----------------|----------------------------------|------------------------|------------------------|--------------------------------|----------------------------------|-------------------------------|
| Real Property     |                 |                                  |                        |                        |                                |                                  |                               |
| Agricultural      | 296             | \$64,146,400                     | \$67,927,700           | 1.0000                 | \$67,927,700                   | 5.89%                            | 27.87%                        |
| Commercial        | 64              | \$5,135,000                      | \$5,104,100            | 1.0000                 | \$5,104,100                    | -0.60%                           | 2.09%                         |
| Industrial        | 14              | \$2,662,600                      | \$3,030,300            | 1.0000                 | \$3,030,300                    | 13.81%                           | 1.24%                         |
| Residential       | 2,200           | \$141,435,000                    | \$159,403,800          | 1.0000                 | \$159,403,800                  | 12.70%                           | 65.39%                        |
| Developmental     | 0               | \$0                              | \$0                    | N/A                    | \$0                            | 0.00%                            | 0.00%                         |
| Total Real        | 2,574           | \$213,379,000                    | \$235,465,900          |                        | \$235,465,900                  | 10.35%                           | 96.59%                        |
| Personal Property |                 |                                  |                        |                        |                                |                                  |                               |
| Commercial        | 110             | \$700,600                        | \$783,200              | 1.0000                 | \$783,200                      | 11.79%                           | 0.32%                         |
| Industrial        | 3               | \$183,200                        | \$178,600              | 1.0000                 | \$178,600                      | -2.51%                           | 0.07%                         |
| Residential       | 0               | \$0                              | \$0                    | N/A                    | \$0                            | 0.00%                            | 0.00%                         |
| Utility           | 10              | \$7,109,300                      | \$7,341,700            | 1.0000                 | \$7,341,700                    | 3.27%                            | 3.01%                         |
| Total Personal    | 123             | \$7,993,100                      | \$8,303,500            |                        | \$8,303,500                    | 3.88%                            | 3.41%                         |
| Grand Total       | 2,697           | \$221,372,100                    | \$243,769,400          |                        | \$243,769,400                  | 10.12%                           | 100.00%                       |