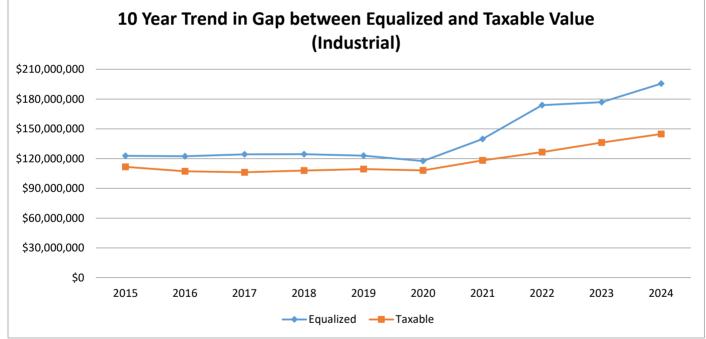

# Table of Contents

| Previous and Current Values by Property Classification       | Page1  |
|--------------------------------------------------------------|--------|
| Property Classification Breakdown of St Joseph County        | Page5  |
| Change in Value by Unit                                      | Page6  |
| Historical Trend of Values by Year                           | Page7  |
| Historical Trend of Values by Property Classification        | Page8  |
| Summary of Recommended County Equalized Values by Unit       | Page11 |
| Assessed Value Recapitulation by Property Classification     | Page29 |
| Value Averages by Property Classification                    | Page34 |
| Top Fifteen Taxpayers by School District (Equalized Value)   | Page38 |
| Top Fifteen Taxpayers Countywide (Equalized Value)           | Page44 |
| Top Fifteen Taxpayers by School District (Taxable Value)     | Page45 |
| Top Fifteen Taxpayers Countywide (Taxable Value)             | Page51 |
| Tentative Taxable Values                                     | Page52 |
| Equalized Values by Unit, School District and Classification | Page55 |
| Equalized Values by School District, Unit and Classification | Page57 |
| Taxable Values by Unit, School District and Classification   | Page59 |
| Taxable Values by School District, Unit and Classification   | Page61 |
| Taxable Values by School District, Unit and PRE Status       | Page63 |
| Recapitulation of Equalized Values by School District        | Page65 |
| Recapitulation of Taxable Values by School District          | Page66 |
| Values by ISD, School District and Classification            | Page67 |
| IFT Parcels by Unit and School District                      | Page69 |
| IFT Parcels by School District and Unit                      | Page71 |
|                                                              |        |