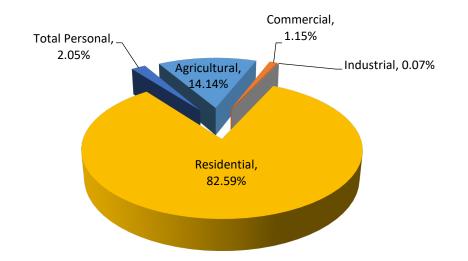

| \$0                            | 0.00%                            | 0.00%                          |
| Utility           | 15              | \$36,262,300                     | \$38,479,200           | 1.0000                 | \$38,479,200                   | 6.11%                            | 13.96%                         |
| Total Personal    | 73              | \$37,540,000                     | \$39,852,300           |                        | \$39,852,300                   | 6.16%                            | 14.46%                         |
| Grand Total       | 1,793           | \$248,921,700                    | \$275,624,400          |                        | \$275,624,400                  | 10.73%                           | 100.00%                        |



# St. Joseph County Sherman Township Summary of Recommended

County Equalized Values and Trends

| Class             | Parcel<br>Count | 2023<br>State Equalized<br>Value | 2024 Assessed<br>Value | Equalization<br>Factor | 2024 County<br>Equalized Value | Percent Change<br>from last Year | Percent of Local<br>Unit Total |
|-------------------|-----------------|----------------------------------|------------------------|------------------------|--------------------------------|----------------------------------|--------------------------------|
| Real Property     |                 |                                  |                        |                        |                                |                                  |                                |
| Agricultural      | 1