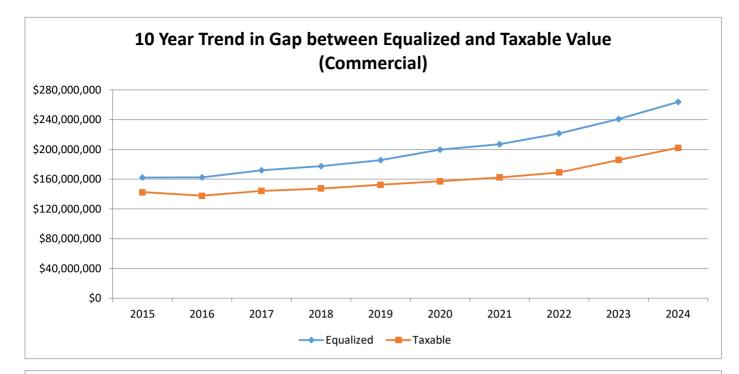

# Table of Contents

| Previous and Current Values by Property Classification       | Page1  |
|--------------------------------------------------------------|--------|
| Property Classification Breakdown of St Joseph County        | Page5  |
| Change in Value by Unit                                      | Page6  |
| Historical Trend of Values by Year                           | Page7  |
| Historical Trend of Values by Property Classification        | Page8  |
| Summary of Recommended County Equalized Values by Unit       | Page11 |
| Assessed Value Recapitulation by Property Classification     | Page29 |
| Value Averages by Property Classification                    | Page34 |
| Top Fifteen Taxpayers by School District (Equalized Value)   | Page38 |
| Top Fifteen Taxpayers Countywide (Equalized Value)           | Page44 |
| Top Fifteen Taxpayers by School District (Taxable Value)     | Page45 |
| Top Fifteen Taxpayers Countywide (Taxable Value)             | Page51 |
| Tentative Taxable Values                                     | Page52 |
| Equalized Values by Unit, School District and Classification | Page55 |
| Equalized Values by School District, Unit and Classification | Page57 |
| Taxable Values by Unit, School District and Classification   | Page59 |
| Taxable Values by School District, Unit and Classification   | Page61 |
| Taxable Values by School District, Unit and PRE Status       | Page63 |
| Recapitulation of Equalized Values by School District        | Page65 |
| Recapitulation of Taxable Values by School District          | Page66 |
| Values by ISD, School District and Classification            | Page67 |
| IFT Parcels by Unit and School District                      | Page69 |
| IFT Parcels by School District and Unit                      | Page71 |
|                                                              |        |