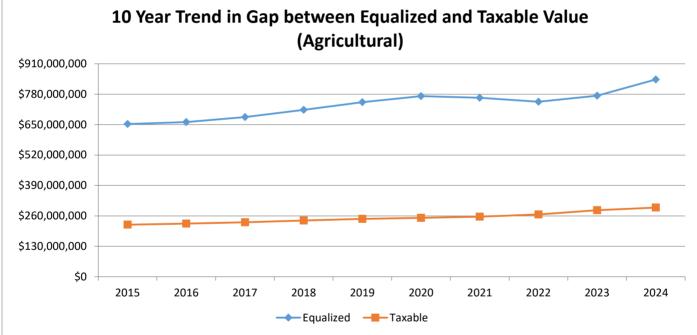

# Table of Contents

| Previous and Current Values by Property Classification       | Page1  |
|--------------------------------------------------------------|--------|
| Property Classification Breakdown of St Joseph County        | Page5  |
| Change in Value by Unit                                      | Page6  |
| Historical Trend of Values by Year                           | Page7  |
| Historical Trend of Values by Property Classification        | Page8  |
| Summary of Recommended County Equalized Values by Unit       | Page11 |
| Assessed Value Recapitulation by Property Classification     | Page29 |
| Value Averages by Property Classification                    | Page34 |
| Top Fifteen Taxpayers by School District (Equalized Value)   | Page38 |
| Top Fifteen Taxpayers Countywide (Equalized Value)           | Page44 |
| Top Fifteen Taxpayers by School District (Taxable Value)     | Page45 |
| Top Fifteen Taxpayers Countywide (Taxable Value)             | Page51 |
| Tentative Taxable Values                                     | Page52 |
| Equalized Values by Unit, School District and Classification | Page55 |
| Equalized Values by School District, Unit and Classification | Page57 |
| Taxable Values by Unit, School District and Classification   | Page59 |
| Taxable Values by School District, Unit and Classification   | Page61 |
| Taxable Values by School District, Unit and PRE Status       | Page63 |
| Recapitulation of Equalized Values by School District        | Page65 |
| Recapitulation of Taxable Values by School District          | Page66 |
| Values by ISD, School District and Classification            | Page67 |
| IFT Parcels by Unit and School District                      | Page69 |
| IFT Parcels by School District and Unit                      | Page71 |
|                                                              |        |