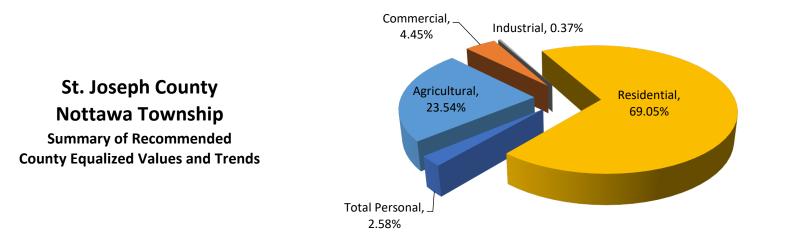

/A                    | \$0                            | 0.00%                            | 0.00%                         |
| Utility           | 10              | \$9,348,500                      | \$13,310,700           | 1.0000                 | \$13,310,700                   | 42.38%                           | 9.86%                         |
| Total Personal    | 46              | \$10,358,600                     | \$14,602,500           |                        | \$14,602,500                   | 40.97%                           | 10.82%                        |
| Grand Total       | 989             | \$114,512,000                    | \$134,981,500          |                        | \$134,981,500                  | 17.88%                           | 100.00%                       |



| Class             | Parcel<br>Count | 2023<br>State Equalized<br>Value | 2024 Assessed<br>Value | Equalization<br>Factor | 2024 County<br>Equalized Value | Percent Change<br>from last Year | Percent of Loca<br>Unit Total |
|-------------------|-----------------|----------------------------------|------------------------|------------------------|--------------------------------|----------------------------------|-------------------------------|
| Real Property     |                 |                                  |                        |                        |                                |                                  |                               |
| Agricultural      | 319             | \$65,488,100                     | \$71,119,700           | 1.0000