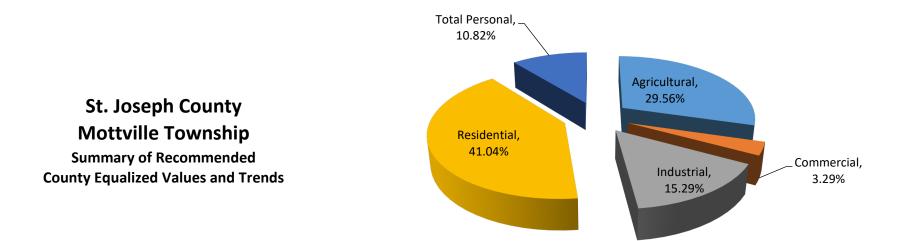

## St. Joseph County Burr Oak Township Summary of Recommended County Equalized Values and Trends

| Class             | Parcel<br>Count | 2023<br>State Equalized<br>Value | 2024 Assessed<br>Value | Equalization<br>Factor | 2024 County<br>Equalized Value | Percent Change<br>from last Year | Percent of Loca<br>Unit Total |
|-------------------|-----------------|----------------------------------|------------------------|------------------------|--------------------------------|----------------------------------|-------------------------------|
| Real Property     |                 |                                  |                        |                        |                                |                                  |                               |
| Agricultural      | 274             | \$55,634,300                     | \$60,971,900           | 1.0000                 | \$60,971,900                   | 9.59%                            | 34.59%                        |
| Commercial        | 35              | \$1,546,800                      | \$1,866,000            | 1.0000                 | \$1,866,000                    | 20.64%                           | 1.06%                         |
| Industrial        | 27              | \$1,310,600                      | \$1,641,900            | 1.0000                 | \$1,641,900                    | 25.28%                           | 0.93%                         |
| Residential       | 1,261           | \$83,031,900                     | \$103,010,200          | 1.0000                 | \$103,010,200                  | 24.06%                           | 58.44%                        |
| Developmental     | 0               | \$0                              | \$0                    | NA                     | \$0                            | 0.00%                            | 0.00%                         |
| Total Real        | 1,597           | \$141,523,600                    | \$167,490,000          |                        | \$167,490,000                  | 18.35%                           | 95.03%                        |
| Personal Property |                 |                                  |                        |                        |                                |                                  |                               |
| Commercial        | 30              | \$196,400                        | \$171,000              | 1.0000                 | \$171,000                      | -12.93%                          | 0.10%                         |
| Industrial        | 7               | \$178,700                        | \$104,000              | 1.0000                 | \$104,000                      | -41.80%                          | 0.06%                         |
| Residential       | 0               | \$0                              | \$0                    | N/A                    | \$0                            | 0.00%                            | 0.00%                         |
| Utility           | 9               | \$8,565,700                      | \$8,491,500            | 1.0000                 | \$8,491,500                    | -0.87%                           | 4.82%                         |
| Total Personal    | 46              | \$8,940,800                      | \$8,766,500            |                        | \$8,766,500                    | -1.95%                           | 4.97%                         |
| Grand Total       | 1,643           | \$150,464,400                    | \$176,256,500          |                        | \$176,256,500                  | 17.14%                           | 100.00%                       |