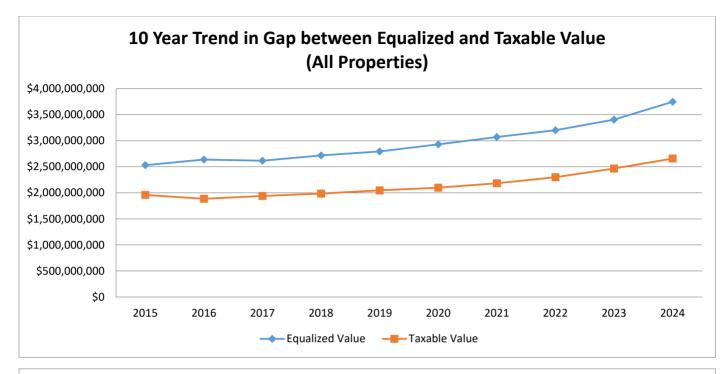

# Table of Contents

| Previous and Current Values by Property Classification       | Page1  |
|--------------------------------------------------------------|--------|
| Property Classification Breakdown of St Joseph County        | Page5  |
| Change in Value by Unit                                      | Page6  |
| Historical Trend of Values by Year                           | Page7  |
| Historical Trend of Values by Property Classification        | Page8  |
| Summary of Recommended County Equalized Values by Unit       | Page11 |
| Assessed Value Recapitulation by Property Classification     | Page29 |
| Value Averages by Property Classification                    | Page34 |
| Top Fifteen Taxpayers by School District (Equalized Value)   | Page38 |
| Top Fifteen Taxpayers Countywide (Equalized Value)           | Page44 |
| Top Fifteen Taxpayers by School District (Taxable Value)     | Page45 |
| Top Fifteen Taxpayers Countywide (Taxable Value)             | Page51 |
| Tentative Taxable Values                                     | Page52 |
| Equalized Values by Unit, School District and Classification | Page55 |
| Equalized Values by School District, Unit and Classification | Page57 |
| Taxable Values by Unit, School District and Classification   | Page59 |
| Taxable Values by School District, Unit and Classification   | Page61 |
| Taxable Values by School District, Unit and PRE Status       | Page63 |
| Recapitulation of Equalized Values by School District        | Page65 |
| Recapitulation of Taxable Values by School District          | Page66 |
| Values by ISD, School District and Classification            | Page67 |
| IFT Parcels by Unit and School District                      | Page69 |
| IFT Parcels by School District and Unit                      | Page71 |
|                                                              |        |