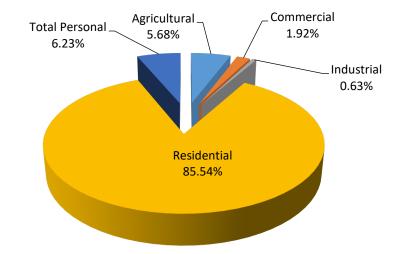

## St. Joseph County Fabius Township Summary of Recommended County Equalized Values and Trends

| Class             | Parcel<br>Count | 2023<br>State Equalized<br>Value | 2024 Assessed<br>Value | Equalization<br>Factor | 2024 County<br>Equalized Value | Percent Change<br>from last Year | Percent of Loca<br>Unit Total |
|-------------------|-----------------|----------------------------------|------------------------|------------------------|--------------------------------|----------------------------------|-------------------------------|
| Real Property     |                 |                                  |                        |                        |                                |                                  |                               |
| Agricultural      | 134             | \$23,322,000                     | \$22,450,800           | 1.0000                 | \$22,450,800                   | -3.74%                           | 5.68%                         |
| Commercial        | 63              | \$7,060,400                      | \$7,574,600            | 1.0000                 | \$7,574,600                    | 7.28%                            | 1.92%                         |
| Industrial        | 30              | \$2,767,100                      | \$2,508,800            | 1.0000                 | \$2,508,800                    | -9.33%                           | 0.63%                         |
| Residential       | 2,643           | \$294,698,000                    | \$338,281,300          | 1.0000                 | \$338,281,300                  | 14.79%                           | 85.54%                        |
| Developmental     | 0               | \$0                              | \$0                    | NA                     | \$0                            | 0.00%                            | 0.00%                         |
| Total Real        | 2,870           | \$327,847,500                    | \$370,815,500          |                        | \$370,815,500                  | 13.11%                           | 93.77%                        |
| Personal Property |                 |                                  |                        |                        |                                |                                  |                               |
| Commercial        | 48              | \$1,865,500                      | \$2,824,100            | 1.0000                 | \$2,824,100                    | 51.39%                           | 0.71%                         |
| Industrial        | 1               | \$522,800                        | \$502,100              | 1.0000                 | \$502,100                      | -3.96%                           | 0.13%                         |
| Residential       | 0               | \$0                              | \$0                    | N/A                    | \$0                            | 0.00%                            | 0.00%                         |
| Utility           | 8               | \$21,135,600                     | \$21,316,700           | 1.0000                 | \$21,316,700                   | 0.86%                            | 5.39%                         |
| Total Personal    | 57              | \$23,523,900                     | \$24,642,900           |                        | \$24,642,900                   | 4.76%                            | 6.23%                         |
| Grand Total       | 2,927           | \$351,371,400                    | \$395,458,400          |                        | \$395,458,400                  | 12.55%                           | 100.00%                       |