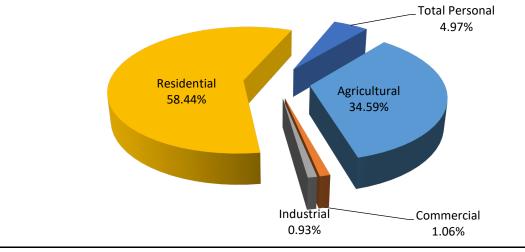

## St. Joseph County Burr Oak Township Summary of Recommended County Equalized Values and Trends

| Class             | Parcel<br>Count | 2023<br>State Equalized<br>Value | 2024 Assessed<br>Value | Equalization<br>Factor | 2024 County<br>Equalized Value | Percent Change<br>from last Year | Percent of Loca<br>Unit Total |
|-------------------|-----------------|----------------------------------|------------------------|------------------------|--------------------------------|----------------------------------|-------------------------------|
| Real Property     |                 |                                  |                        |                        |                                |                                  |                               |
| Agricultural      | 274             | \$55,634,300                     | \$60,971,900           | 1.0000                 | \$60,971,900                   | 9.59%                            | 34.59%                        |
| Commercial        | 35              | \$1,546,800                      | \$1,866,000            | 1.0000                 | \$1,866,000                    | 20.64%                           | 1.06%                         |
| Industrial        | 27              | \$1,310,600                      | \$1,641,900            | 1.0000                 | \$1,641,900                    | 25.28%                           | 0.93%                         |
| Residential       | 1,261           | \$83,031,900                     | \$103,010,200          | 1.0000                 | \$103,010,200                  | 24.06%                           | 58.44%                        |
| Developmental     | 0               | \$0                              | \$0                    | NA                     | \$0                            | 0.00%                            | 0.00%                         |
| Total Real        | 1,597           | \$141,523,600                    | \$167,490,000          |                        | \$167,490,000                  | 18.35%                           | 95.03%                        |
| Personal Property |                 |                                  |                        |                        |                                |                                  |                               |
| Commercial        | 30              | \$196,400                        | \$171,000              | 1.0000                 | \$171,000                      | -12.93%                          | 0.10%                         |
| Industrial        | 7               | \$178,700                        | \$104,000              | 1.0000                 | \$104,000                      | -41.80%                          | 0.06%                         |
| Residential       | 0               | \$0                              | \$0                    | N/A                    | \$0                            | 0.00%                            | 0.00%                         |
| Utility           | 9               | \$8,565,700                      | \$8,491,500            | 1.0000                 | \$8,491,500                    | -0.87%                           | 4.82%                         |
| Total Personal    | 46              | \$8,940,800                      | \$8,766,500            |                        | \$8,766,500                    | -1.95%                           | 4.97%                         |
| Grand Total       | 1,643           | \$150,464,400                    | \$176,256,500          |                        | \$176,256,500                  | 17.14%                           | 100.00%                       |