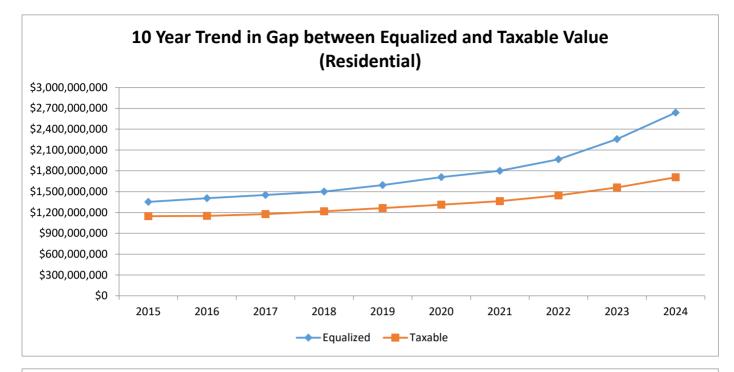

## St. Joseph County Burr Oak Township Summary of Recommended County Equalized Values and Trends

| Class             | Parcel<br>Count | 2023<br>State Equalized<br>Value | 2024 Assessed<br>Value | Equalization<br>Factor | 2024 County<br>Equalized Value | Percent Change<br>from last Year | Percent of Loca<br>Unit Total |
|-------------------|-----------------|----------------------------------|------------------------|------------------------|--------------------------------|----------------------------------|-------------------------------|
| Real Property     |                 |                                  |                        |                        |                                |                                  |                               |
| Agricultural      | 274             | \$55,634,300                     | \$60,971,900           | 1.0000                 | \$60,971,900                   | 9.59%                            | 34.59%                        |
| Commercial        | 35              | \$1,546,800                      | \$1,866,000            | 1.0000                 | \$1,866,000                    | 20.64%                           | 1.06%                         |
| Industrial        | 27              | \$1,310,600                      | \$1,641,900            | 1.0000                 | \$1,641,900                    | 25.28%                           | 0.93%                         |
| Residential       | 1,261           | \$83,031,900                     | \$103,010,200          | 1.0000                 | \$103,010,200                  | 24.06%                           | 58.44%                        |
| Developmental     | 0               | \$0                              | \$0                    | NA                     | \$0                            | 0.00%                            | 0.00%                         |
| Total Real        | 1,597           | \$141,523,600                    | \$167,490,000          |                        | \$167,490,000                  | 18.35%                           | 95.03%                        |
| Personal Property |                 |                                  |                        |                        |                                |                                  |                               |
| Commercial        | 30              | \$196,400                        | \$171,000              | 1.0000                 | \$171,000                      | -12.93%                          | 0.10%                         |
| Industrial        | 7               | \$178,700                        | \$104,000              | 1.0000                 | \$104,000                      | -41.80%                          | 0.06%                         |
| Residential       | 0               | \$0                              | \$0                    | N/A                    | \$0                            | 0.00%                            | 0.00%                         |
| Utility           | 9               | \$8,565,700                      | \$8,491,500            | 1.0000                 | \$8,491,500                    | -0.87%                           | 4.82%                         |
| Total Personal    | 46              | \$8,940,800                      | \$8,766,500            |                        | \$8,766,500                    | -1.95%                           | 4.97%                         |
| Grand Total       | 1,643           | \$150,464,400                    | \$176,256,500          |                        | \$176,256,500                  | 17.14%                           | 100.00%                       |