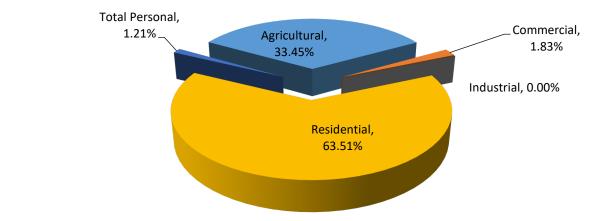

## St. Joseph County Fawn River Township Summary of Recommended County Equalized Values and Trends

| Class             | Parcel<br>Count | 2023<br>State Equalized<br>Value | 2024 Assessed<br>Value | Equalization<br>Factor | 2024 County<br>Equalized Value | Percent Change<br>from last Year | Percent of Loca<br>Unit Total |
|-------------------|-----------------|----------------------------------|------------------------|------------------------|--------------------------------|----------------------------------|-------------------------------|
| Real Property     |                 |                                  |                        |                        |                                |                                  |                               |
| Agricultural      | 162             | \$28,334,600                     | \$30,413,600           | 1.0000                 | \$30,413,600                   | 7.34%                            | 33.45%                        |
| Commercial        | 14              | \$1,683,800                      | \$1,667,000            | 1.0000                 | \$1,667,000                    | -1.00%                           | 1.83%                         |
| Industrial        | 0               | \$0                              | \$0                    | NA                     | \$0                            | 0.00%                            | 0.00%                         |
| Residential       | 687             | \$50,153,100                     | \$57,746,200           | 1.0000                 | \$57,746,200                   | 15.14%                           | 63.51%                        |
| Developmental     | 0               | \$0                              | \$0                    | NA                     | \$0                            | 0.00%                            | 0.00%                         |
| Total Real        | 863             | \$80,171,500                     | \$89,826,800           |                        | \$89,826,800                   | 12.04%                           | 98.79%                        |
| Personal Property |                 |                                  |                        |                        |                                |                                  |                               |
| Commercial        | 24              | \$79,800                         | \$83,900               | 1.0000                 | \$83,900                       | 5.14%                            | 0.09%                         |
| Industrial        | 1               | \$0                              | \$0                    | N/A                    | \$0                            | 0.00%                            | 0.00%                         |
| Residential       | 0               | \$0                              | \$0                    | N/A                    | \$0                            | 0.00%                            | 0.00%                         |
| Utility           | 2               | \$929 <i>,</i> 500               | \$1,014,900            | 1.0000                 | \$1,014,900                    | 9.19%                            | 1.12%                         |
| Total Personal    | 27              | \$1,009,300                      | \$1,098,800            |                        | \$1,098,800                    | 8.87%                            | 1.21%                         |
| Grand Total       | 890             | \$81,180,800                     | \$90,925,600           |                        | \$90,925,600                   | 12.00%                           | 100.00%                       |