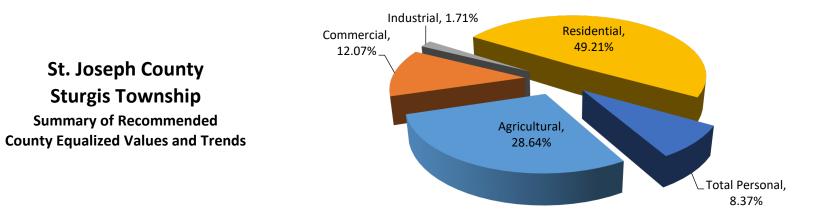

## St. Joseph County Burr Oak Township Summary of Recommended County Equalized Values and Trends

| Class             | Parcel<br>Count | 2023<br>State Equalized<br>Value | 2024 Assessed<br>Value | Equalization<br>Factor | 2024 County<br>Equalized Value | Percent Change<br>from last Year | Percent of Loca<br>Unit Total |
|-------------------|-----------------|----------------------------------|------------------------|------------------------|--------------------------------|----------------------------------|-------------------------------|
| Real Property     |                 |                                  |                        |                        |                                |                                  |                               |
| Agricultural      | 274             | \$55,634,300                     | \$60,971,900           | 1.0000                 | \$60,971,900                   | 9.59%                            | 34.59%                        |
| Commercial        | 35              | \$1,546,800                      | \$1,866,000            | 1.0000                 | \$1,866,000                    | 20.64%                           | 1.06%                         |
| Industrial        | 27              | \$1,310,600                      | \$1,641,900            | 1.0000                 | \$1,641,900                    | 25.28%                           | 0.93%                         |
| Residential       | 1,261           | \$83,031,900                     | \$103,010,200          | 1.0000                 | \$103,010,200                  | 24.06%                           | 58.44%                        |
| Developmental     | 0               | \$0                              | \$0                    | NA                     | \$0                            | 0.00%                            | 0.00%                         |
| Total Real        | 1,597           | \$141,523,600                    | \$167,490,000          |                        | \$167,490,000                  | 18.35%                           | 95.03%                        |
| Personal Property |                 |                                  |                        |                        |                                |                                  |                               |
| Commercial        | 30              | \$196,400                        | \$171,000              | 1.0000                 | \$171,000                      | -12.93%                          | 0.10%                         |
| Industrial        | 7               | \$178,700                        | \$104,000              | 1.0000                 | \$104,000                      | -41.80%                          | 0.06%                         |
| Residential       | 0               | \$0                              | \$0                    | N/A                    | \$0                            | 0.00%                            | 0.00%                         |
| Utility           | 9               | \$8,565,700                      | \$8,491,500            | 1.0000                 | \$8,491,500                    | -0.87%                           | 4.82%                         |
| Total Personal    | 46              | \$8,940,800                      | \$8,766,500            |                        | \$8,766,500                    | -1.95%                           | 4.97%                         |
| Grand Total       | 1,643           | \$150,464,400                    | \$176,256,500          |                        | \$176,256,500                  | 17.14%                           | 100.00%                       |