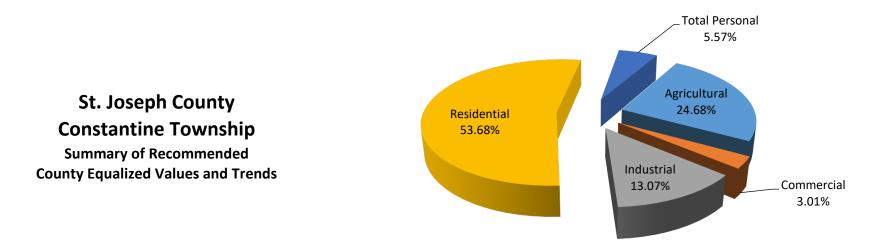

| Class             | Parcel<br>Count | 2023<br>State Equalized<br>Value | 2024 Assessed<br>Value | Equalization<br>Factor | 2024 County<br>Equalized Value | Percent Change<br>from last Year | Percent of Loca<br>Unit Total |
|-------------------|-----------------|----------------------------------|------------------------|------------------------|--------------------------------|----------------------------------|-------------------------------|
| Real Property     |                 |                                  |                        |                        |                                |                                  |                               |
| Agricultural      | 212             | \$51,952,400                     | \$59,935,000           | 1.0000                 | \$59,935,000                   | 15.37%                           | 24.68%                        |
| Commercial        | 103             | \$6,234,000                      | \$7,309,700            | 1.0000                 | \$7,309,700                    | 17.26%                           | 3.01%                         |
| Industrial        | 41              | \$27,465,700                     | \$31,741,800           | 1.0000                 | \$31,741,800                   | 15.57%                           | 13.07%                        |
| Residential       | 1,652           | \$112,279,500                    | \$130,369,700          | 1.0000                 | \$130,369,700                  | 16.11%                           | 53.68%                        |
| Developmental     | 0               | \$0                              | \$0                    | NA                     | \$0                            | 0.00%                            | 0.00%                         |
| Total Real        | 2,008           | \$197,931,600                    | \$229,356,200          |                        | \$229,356,200                  | 15.88%                           | 94.43%                        |
| Personal Property |                 |                                  |                        |                        |                                |                                  |                               |
| Commercial        | 80              | \$893,800                        | \$638,800              | 1.0000                 | \$638,800                      | -28.53%                          | 0.26%                         |
| Industrial        | 18              | \$1,304,000                      | \$1,779,900            | 1.0000                 | \$1,779,900                    | 36.50%                           | 0.73%                         |
| Residential       | 0               | \$0                              | \$0                    | N/A                    | \$0                            | 0.00%                            | 0.00%                         |
| Utility           | 14              | \$11,099,200                     | \$11,104,800           | 1.0000                 | \$11,104,800                   | 0.05%                            | 4.57%                         |
| Total Personal    | 112             | \$13,297,000                     | \$13,523,500           |                        | \$13,523,500                   | 1.70%                            | 5.57%                         |
| Grand Total       | 2,120           | \$211,228,600                    | \$242,879,700          |                        | \$242,879,700                  | 14.98%                           | 100.00%                       |