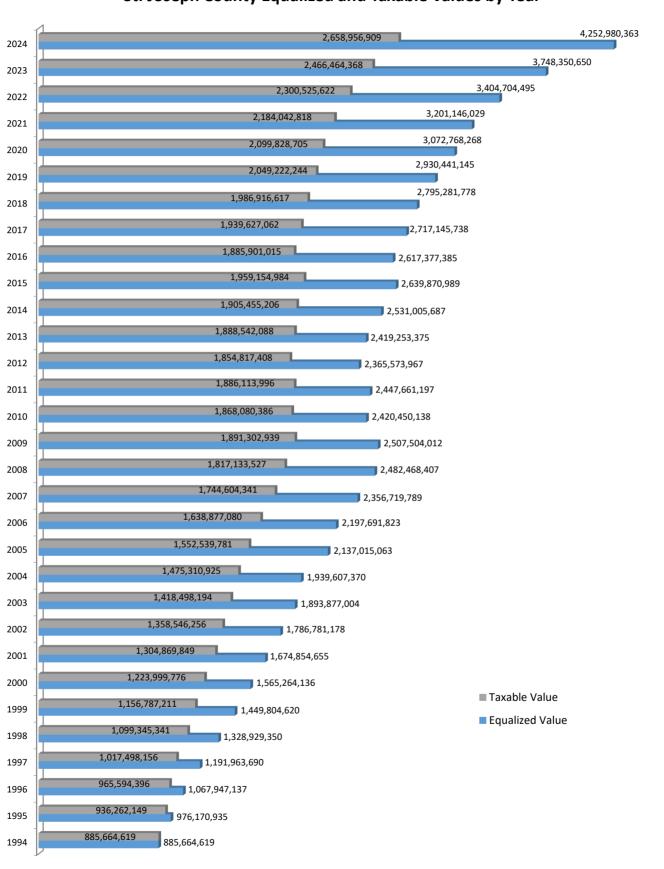

|        |                         |                      |                        | TOTAL VALUES                   |          |                       |                       |          |
|--------|-------------------------|----------------------|------------------------|--------------------------------|----------|-----------------------|-----------------------|----------|
| Unit # | Unit Name               | Number of<br>Parcels | 2023 Assessed<br>Value | 2024 County<br>Equalized Value | % Change | 2023 Taxable<br>Value | 2024 Taxable<br>Value | % Change |
| 001    | Burr Oak Township       | 1,643                | \$150,464,400          | \$176,256,500                  | 17.14%   | \$86,688,275          | \$93,512,298          | 7.87%    |
| 001    | Colon Township          | 2,697                | \$221,372,100          | \$243,769,400                  | 10.12%   | \$128,929,590         | \$138,798,311         | 7.65%    |
| 003    | Constantine Township    | 2,120                | \$211,228,600          | \$242,879,700                  | 14.98%   | \$133,320,986         | \$144,395,691         | 8.31%    |
| 003    | Fabius Township         | 2,927                | \$351,371,400          | \$395,458,400                  | 12.55%   | \$238,723,512         | \$257,737,355         | 7.96%    |
| 005    | Fawn River Township     | 890                  | \$81,180,800           | \$90,925,600                   | 12.00%   | \$47,180,985          | \$51,049,238          | 8.20%    |
| 006    | Florence Township       | 843                  | \$117,149,597          | \$134,848,515                  | 15.11%   | \$51,263,016          | \$53,830,626          | 5.01%    |
| 007    | Flowerfield Township    | 1,108                | \$136,134,710          | \$151,673,078                  | 11.41%   | \$82,403,542          | \$87,359,740          | 6.01%    |
| 008    | Leonidas Township       | 1,000                | \$110,737,502          | \$120,674,300                  | 8.97%    | \$50,857,185          | \$53,910,611          | 6.00%    |
| 009    | Lockport Township       | 2,317                | \$205,484,500          | \$232,077,800                  | 12.94%   | \$139,067,011         | \$151,336,684         | 8.82%    |
| 010    | Mendon Township         | 1,868                | \$193,254,100          | \$217,763,250                  | 12.68%   | \$126,657,701         | \$130,791,787         | 3.26%    |
| 010    | Mottville Township      | 989                  | \$114,512,000          | \$134,981,500                  | 17.88%   | \$71,982,285          | \$80,911,509          | 12.40%   |
| 011    | Nottawa Township        | 2,520                | \$260,106,800          | \$302,075,100                  | 16.14%   | \$163,869,319         | \$178,580,196         | 8.98%    |
| 012    | Park Township           | 1,793                | \$248,921,700          | \$275,624,400                  | 10.73%   | \$166,263,892         | \$178,413,849         | 7.31%    |
| 013    | Sherman Township        | 2,214                | \$265,767,441          | \$307,056,500                  | 15.54%   | \$178,762,241         | \$193,341,356         | 8.16%    |
| 015    | Sturgis Township        | 1,021                | \$109,638,400          | \$124,651,800                  | 13.69%   | \$69,278,512          | \$76,136,633          | 9.90%    |
| 015    | White Pigeon Township   | 2,888                | \$345,338,300          | \$402,322,400                  | 16.50%   | \$257,734,306         | \$278,778,699         | 8.17%    |
| 051    | Three Rivers City       | 3,335                | \$253,133,900          | \$292,270,000                  | 15.46%   | \$201,644,088         | \$217,208,821         | 7.72%    |
| 051    | Sturgis City            | 4,267                | \$372,554,400          | \$407,672,120                  | 9.43%    | \$271,837,922         | \$292,863,505         | 7.73%    |
| 552    | St. Joseph County Total | 36,440               | \$3,748,350,650        | \$4,252,980,363                | 13.46%   | \$2,466,464,368       | \$2,658,956,909       | 7.80%    |