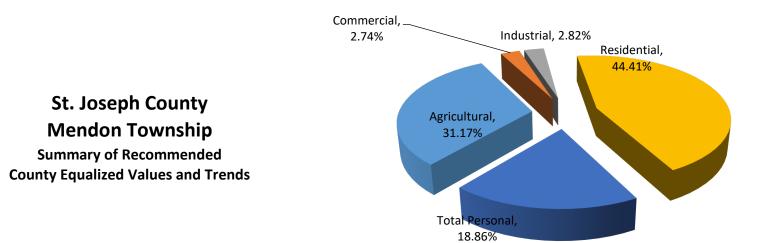

| Class             | Parcel<br>Count | 2023<br>State Equalized<br>Value | 2024 Assessed<br>Value | Equalization<br>Factor | 2024 County<br>Equalized Value | Percent Change<br>from last Year | Percent of Loca<br>Unit Total |
|-------------------|-----------------|----------------------------------|------------------------|------------------------|--------------------------------|----------------------------------|-------------------------------|
| Real Property     |                 |                                  |                        |                        |                                |                                  |                               |
| Agricultural      | 212             | \$51,952,400                     | \$59,935,000           | 1.0000                 | \$59,935,000                   | 15.37%                           | 24.68%                        |
| Commercial        | 103             | \$6,234,000                      | \$7,309,700            | 1.0000                 | \$7,309,700                    | 17.26%                           | 3.01%                         |
| Industrial        | 41              | \$27,465,700                     | \$31,741,800           | 1.0000                 | \$31,741,800                   | 15.57%                           | 13.07%                        |
| Residential       | 1,652           | \$112,279,500                    | \$130,369,700          | 1.0000                 | \$130,369,700                  | 16.11%                           | 53.68%                        |
| Developmental     | 0               | \$0                              | \$0                    | NA                     | \$0                            | 0.00%                            | 0.00%                         |
| Total Real        | 2,008           | \$197,931,600                    | \$229,356,200          |                        | \$229,356,200                  | 15.88%                           | 94.43%                        |
| Personal Property |                 |                                  |                        |                        |                                |                                  |                               |
| Commercial        | 80              | \$893,800                        | \$638,800              | 1.0000                 | \$638,800                      | -28.53%                          | 0.26%                         |
| Industrial        | 18              | \$1,304,000                      | \$1,779,900            | 1.0000                 | \$1,779,900                    | 36.50%                           | 0.73%                         |
| Residential       | 0               | \$0                              | \$0                    | N/A                    | \$0                            | 0.00%                            | 0.00%                         |
| Utility           | 14              | \$11,099,200                     | \$11,104,800           | 1.0000                 | \$11,104,800                   | 0.05%                            | 4.57%                         |
| Total Personal    | 112             | \$13,297,000                     | \$13,523,500           |                        | \$13,523,500                   | 1.70%                            | 5.57%                         |
| Grand Total       | 2,120           | \$211,228,600                    | \$242,879,700          |                        | \$242,879,700                  | 14.98%                           | 100.00%                       |