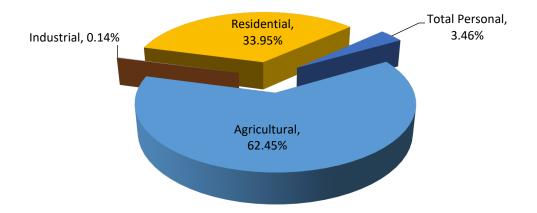

/A                    | \$0                            | 0.00%                            | 0.00%                         |
| Utility           | 2               | \$929 <i>,</i> 500               | \$1,014,900            | 1.0000                 | \$1,014,900                    | 9.19%                            | 1.12%                         |
| Total Personal    | 27              | \$1,009,300                      | \$1,098,800            |                        | \$1,098,800                    | 8.87%                            | 1.21%                         |
| Grand Total       | 890             | \$81,180,800                     | \$90,925,600           |                        | \$90,925,600                   | 12.00%                           | 100.00%                       |



# St. Joseph County Florence Township Summary of Recommended County Equalized Values and Trends

| Class             | Parcel<br>Count | 2023<br>State Equalized<br>Value | 2024 Assessed<br>Value | Equalization<br>Factor | 2024 County<br>Equalized Value | Percent Change<br>from last Year | Percent of Loca<br>Unit Total |
|-------------------|-----------------|----------------------------------|------------------------|------------------------|--------------------------------|----------------------------------|-------------------------------|
| Real Property     |                 |                                  |                        |                        |                                |                                  |                               |
| Agricultural      | 287