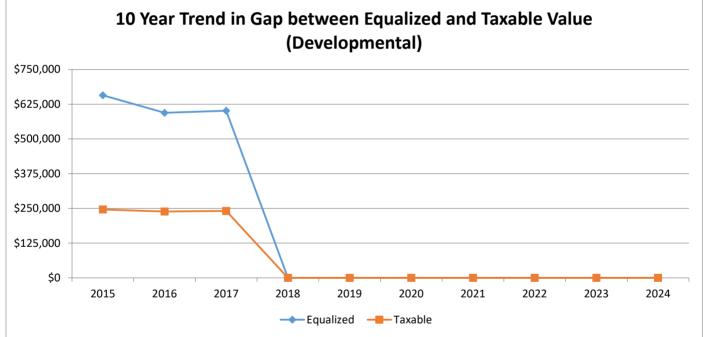

|        |                         |                      |                        | DEVELOPMENTAL                  |          |                       |                       |          |
|--------|-------------------------|----------------------|------------------------|--------------------------------|----------|-----------------------|-----------------------|----------|
| Unit # | Unit Name               | Number of<br>Parcels | 2023 Assessed<br>Value | 2024 County<br>Equalized Value | % Change | 2023 Taxable<br>Value | 2024 Taxable<br>Value | % Change |
| 001    | Burr Oak Township       | 0                    | \$0                    | \$0                            | N/A      | \$0                   | \$0                   | N/A      |
| 002    | Colon Township          | 0                    | \$0                    | \$0                            | N/A      | \$0                   | \$0                   | N/A      |
| 003    | Constantine Township    | 0                    | \$0                    | \$0                            | N/A      | \$0                   | \$0                   | N/A      |
| 004    | Fabius Township         | 0                    | \$0                    | \$0                            | N/A      | \$0                   | \$0                   | N/A      |
| 005    | Fawn River Township     | 0                    | \$0                    | \$0                            | N/A      | \$0                   | \$0                   | N/A      |
| 006    | Florence Township       | 0                    | \$0                    | \$0                            | N/A      | \$0                   | \$0                   | N/A      |
| 007    | Flowerfield Township    | 0                    | \$0                    | \$0                            | N/A      | \$0                   | \$0                   | N/A      |
| 008    | Leonidas Township       | 0                    | \$0                    | \$0                            | N/A      | \$0                   | \$0                   | N/A      |
| 009    | Lockport Township       | 0                    | \$0                    | \$0                            | N/A      | \$0                   | \$0                   | N/A      |
| 010    | Mendon Township         | 0                    | \$0                    | \$0                            | N/A      | \$0                   | \$0                   | N/A      |
| 011    | Mottville Township      | 0                    | \$0                    | \$0                            | N/A      | \$0                   | \$0                   | N/A      |
| 012    | Nottawa Township        | 0                    | \$0                    | \$0                            | N/A      | \$0                   | \$0                   | N/A      |
| 013    | Park Township           | 0                    | \$0                    | \$0                            | N/A      | \$0                   | \$0                   | N/A      |
| 014    | Sherman Township        | 0                    | \$0                    | \$0                            | N/A      | \$0                   | \$0                   | N/A      |
| 015    | Sturgis Township        | 0                    | \$0                    | \$0                            | N/A      | \$0                   | \$0                   | N/A      |
| 016    | White Pigeon Township   | 0                    | \$0                    | \$0                            | N/A      | \$0                   | \$0                   | N/A      |
| 051    | Three Rivers City       | 0                    | \$0                    | \$0                            | N/A      | \$0                   | \$0                   | N/A      |
| 052    | Sturgis City            | 0                    | \$0                    | \$0                            | N/A      | \$0                   | \$0                   | N/A      |
|        | St. Joseph County Total | 0                    | \$0                    | \$0                            | N/A      | \$0                   | \$0                   | N/A      |