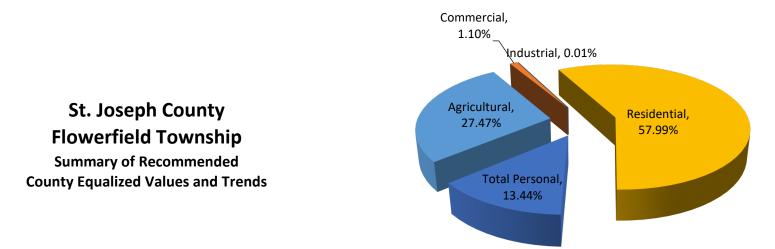

## St. Joseph County Burr Oak Township Summary of Recommended County Equalized Values and Trends

| Class             | Parcel<br>Count | 2023<br>State Equalized<br>Value | 2024 Assessed<br>Value | Equalization<br>Factor | 2024 County<br>Equalized Value | Percent Change<br>from last Year | Percent of Loca<br>Unit Total |
|-------------------|-----------------|----------------------------------|------------------------|------------------------|--------------------------------|----------------------------------|-------------------------------|
| Real Property     |                 |                                  |                        |                        |                                |                                  |                               |
| Agricultural      | 274             | \$55,634,300                     | \$60,971,900           | 1.0000                 | \$60,971,900                   | 9.59%                            | 34.59%                        |
| Commercial        | 35              | \$1,546,800                      | \$1,866,000            | 1.0000                 | \$1,866,000                    | 20.64%                           | 1.06%                         |
| Industrial        | 27              | \$1,310,600                      | \$1,641,900            | 1.0000                 | \$1,641,900                    | 25.28%                           | 0.93%                         |
| Residential       | 1,261           | \$83,031,900                     | \$103,010,200          | 1.0000                 | \$103,010,200                  | 24.06%                           | 58.44%                        |
| Developmental     | 0               | \$0                              | \$0                    | NA                     | \$0                            | 0.00%                            | 0.00%                         |
| Total Real        | 1,597           | \$141,523,600                    | \$167,490,000          |                        | \$167,490,000                  | 18.35%                           | 95.03%                        |
| Personal Property |                 |                                  |                        |                        |                                |                                  |                               |
| Commercial        | 30              | \$196,400                        | \$171,000              | 1.0000                 | \$171,000                      | -12.93%                          | 0.10%                         |
| Industrial        | 7               | \$178,700                        | \$104,000              | 1.0000                 | \$104,000                      | -41.80%                          | 0.06%                         |
| Residential       | 0               | \$0                              | \$0                    | N/A                    | \$0                            | 0.00%                            | 0.00%                         |
| Utility           | 9               | \$8,565,700                      | \$8,491,500            | 1.0000                 | \$8,491,500                    | -0.87%                           | 4.82%                         |
| Total Personal    | 46              | \$8,940,800                      | \$8,766,500            |                        | \$8,766,500                    | -1.95%                           | 4.97%                         |
| Grand Total       | 1,643           | \$150,464,400                    | \$176,256,500          |                        | \$176,256,500                  | 17.14%                           | 100.00%                       |