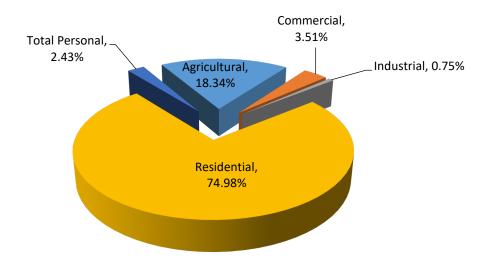

## St. Joseph County Fabius Township Summary of Recommended County Equalized Values and Trends

| Class             | Parcel<br>Count | 2023<br>State Equalized<br>Value | 2024 Assessed<br>Value | Equalization<br>Factor | 2024 County<br>Equalized Value | Percent Change<br>from last Year | Percent of Loca<br>Unit Total |
|-------------------|-----------------|----------------------------------|------------------------|------------------------|--------------------------------|----------------------------------|-------------------------------|
| Real Property     |                 |                                  |                        |                        |                                |                                  |                               |
| Agricultural      | 134             | \$23,322,000                     | \$22,450,800           | 1.0000                 | \$22,450,800                   | -3.74%                           | 5.68%                         |
| Commercial        | 63              | \$7,060,400                      | \$7,574,600            | 1.0000                 | \$7,574,600                    | 7.28%                            | 1.92%                         |
| Industrial        | 30              | \$2,767,100                      | \$2,508,800            | 1.0000                 | \$2,508,800                    | -9.33%                           | 0.63%                         |
| Residential       | 2,643           | \$294,698,000                    | \$338,281,300          | 1.0000                 | \$338,281,300                  | 14.79%                           | 85.54%                        |
| Developmental     | 0               | \$0                              | \$0                    | NA                     | \$0                            | 0.00%                            | 0.00%                         |
| Total Real        | 2,870           | \$327,847,500                    | \$370,815,500          |                        | \$370,815,500                  | 13.11%                           | 93.77%                        |
| Personal Property |                 |                                  |                        |                        |                                |                                  |                               |
| Commercial        | 48              | \$1,865,500                      | \$2,824,100            | 1.0000                 | \$2,824,100                    | 51.39%                           | 0.71%                         |
| Industrial        | 1               | \$522,800                        | \$502,100              | 1.0000                 | \$502,100                      | -3.96%                           | 0.13%                         |
| Residential       | 0               | \$0                              | \$0                    | N/A                    | \$0                            | 0.00%                            | 0.00%                         |
| Utility           | 8               | \$21,135,600                     | \$21,316,700           | 1.0000                 | \$21,316,700                   | 0.86%                            | 5.39%                         |
| Total Personal    | 57              | \$23,523,900                     | \$24,642,900           |                        | \$24,642,900                   | 4.76%                            | 6.23%                         |
| Grand Total       | 2,927           | \$351,371,400                    | \$395,458,400          |                        | \$395,458,400                  | 12.55%                           | 100.00%                       |