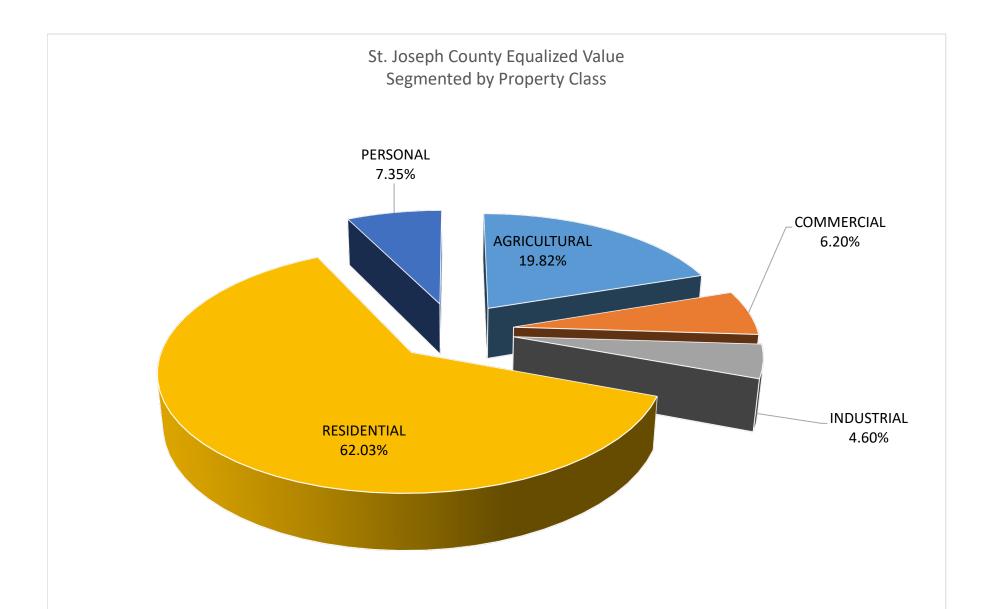

**NOW, THEREFORE, BE IT HEREBY RESOLVED** that the St. Joseph County Board of Commissioners approves the County Equalized Valuations as indicated within the attached equalization report a cumulative total for Real Property of \$3,940,451,080 (Three Billion, Nine Hundred Forty Million, Four Hundred Fifty-One Thousand, Eighty Dollars) and a cumulative total for Personal Property of \$312,529,283 (Three Hundred Twelve Million, Five Hundred Twenty-Nine Thousand, Two Hundred Eighty-Three Dollars). The combined total of Real and Personal Property of the Cities and Townships in St. Joseph County is \$4,252,980,363 (Four Billion, Two Hundred Fifty-Two Million, Nine Hundred Eighty Thousand, Three Hundred Sixty-Three Dollars).

|                                                                                                 | Number of Acres<br>Assessed      |                                 |                                  | Personal Prop                   | erty Valuations                  | Total Real Plus<br>Personal Property |               |  |
|-------------------------------------------------------------------------------------------------|----------------------------------|---------------------------------|----------------------------------|---------------------------------|----------------------------------|--------------------------------------|---------------|--|
| Assessed         (Totals from page           Township or City         (Col. 1)         (Col. 2) | (Col. 3)<br>Equalized Valuations | (Col. 4)<br>Assessed Valuations | (Col. 5)<br>Equalized Valuations | (Col. 6)<br>Assessed Valuations | (Col. 7)<br>Equalized Valuations |                                      |               |  |
| Burr Oak Township                                                                               | 22,176.13                        | 167,490,000                     | 167,490,000                      | 8,766,500                       | 8,766,500                        | 176,256,500                          | 176,256,500   |  |
| Colon Township                                                                                  | 20,297.61                        | 235,465,900                     | 235,465,900                      | 8,303,500                       | 8,303,500                        | 243,769,400                          | 243,769,400   |  |
| Constantine Township                                                                            | 19,618.04                        | 229,356,200                     | 229,356,200                      | 13,523,500                      | 13,523,500                       | 242,879,700                          | 242,879,700   |  |
| Fabius Township                                                                                 | 18,828.00                        | 370,815,500                     | 370,815,500                      | 24,642,900                      | 24,642,900                       | 395,458,400                          | 395,458,400   |  |
| Fawn River Township                                                                             | 12,024.81                        | 89,826,800                      | 89,826,800                       | 1,098,800                       | 1,098,800                        | 90,925,600                           | 90,925,600    |  |
| Florence Township                                                                               | 20,872.11                        | 130,188,780                     | 130,188,780                      | 4,659,735                       | 4,659,735                        | 134,848,515                          | 134,848,515   |  |
| Flowerfield Township                                                                            | 22,549.11                        | 131,295,000                     | 131,295,000                      | 20,378,078                      | 20,378,078                       | 151,673,078                          | 151,673,078   |  |
| Leonidas Township                                                                               | 22,578.04                        | 113,341,000                     | 113,341,000                      | 7,333,300                       | 7,333,300                        | 120,674,300                          | 120,674,300   |  |
| Lockport Township                                                                               | 17,793.68                        | 226,446,000                     | 226,446,000                      | 5,631,800                       | 5,631,800                        | 232,077,800                          | 232,077,800   |  |
| Mendon Township                                                                                 | 21,740.05                        | 176,702,050                     | 176,702,050                      | 41,061,200                      | 41,061,200                       | 217,763,250                          | 217,763,250   |  |
| Mottville Township                                                                              | 12,024.58                        | 120,379,000                     | 120,379,000                      | 14,602,500                      | 14,602,500                       | 134,981,500                          | 134,981,500   |  |
| Nottawa Township                                                                                | 22,142.43                        | 294,289,300                     | 294,289,300                      | 7,785,800                       | 7,785,800                        | 302,075,100                          | 302,075,100   |  |
| Park Township                                                                                   | 22,218.17                        | 235,772,100                     | 235,772,100                      | 39,852,300                      | 39,852,300                       | 275,624,400                          | 275,624,400   |  |
| Sherman Township                                                                                | 19,930.09                        | 300,758,500                     | 300,758,500                      | 6,298,000                       | 6,298,000                        | 307,056,500                          | 307,056,500   |  |
| Sturgis City                                                                                    | 2,892.25                         | 387,722,250                     | 387,722,250                      | 19,949,870                      | 19,949,870                       | 407,672,120                          | 407,672,120   |  |
| Sturgis Township                                                                                | 10,885.77                        | 114,219,000                     | 114,219,000                      | 10,432,800                      | 10,432,800                       | 124,651,800                          | 124,651,800   |  |
| Three Rivers City                                                                               | 1,978.36                         | 261,274,700                     | 261,274,700                      | 30,995,300                      | 30,995,300                       | 292,270,000                          | 292,270,000   |  |
| White Pigeon Township                                                                           | 15,377.29                        | 355,109,000                     | 355,109,000                      | 47,213,400                      | 47,213,400                       | 402,322,400                          | 402,322,400   |  |
| Totals for County                                                                               | 305,926.52                       | 3,940,451,080                   | 3,940,451,080                    | 312,529,283                     | 312,529,283                      | 4,252,980,363                        | 4,252,980,363 |  |

|                       |                          |                        | Real Property Eq       | ualized by County Boar  | d of Commissioners                                                                                             |                           |                                 |
|-----------------------|--------------------------|------------------------|------------------------|-------------------------|----------------------------------------------------------------------------------------------------------------|---------------------------|---------------------------------|
| Township or City      | (Col. 1)<br>Agricultural | (Col. 2)<br>Commercial | (Col. 3)<br>Industrial | (Col. 4)<br>Residential | (Col. 5)<br>Timber-Cutover                                                                                     | (Col. 6)<br>Developmental | (Col. 7)<br>Total Real Property |
| Burr Oak Township     | 60,971,900               | 1,866,000              | 1,641,900              | 103,010,200             |                                                                                                                |                           | 167,490,000                     |
| Colon Township        | 67,927,700               | 5,104,100              | 3,030,300              | 159,403,800             |                                                                                                                |                           | 235,465,900                     |
| Constantine Township  | 59,935,000               | 7,309,700              | 31,741,800             | 130,369,700             |                                                                                                                |                           | 229,356,200                     |
| Fabius Township       | 22,450,800               | 7,574,600              | 2,508,800              | 338,281,300             |                                                                                                                |                           | 370,815,500                     |
| Fawn River Township   | 30,413,600               | 1,667,000              |                        | 57,746,200              |                                                                                                                |                           | 89,826,800                      |
| Florence Township     | 84,219,175               |                        | 192,600                | 45,777,005              |                                                                                                                |                           | 130,188,780                     |
| Flowerfield Township  | 41,661,000               | 1,665,200              | 16,400                 | 87,952,400              |                                                                                                                |                           | 131,295,000                     |
| Leonidas Township     | 72,428,400               | 1,424,500              |                        | 39,488,100              |                                                                                                                |                           | 113,341,000                     |
| Lockport Township     | 42,570,000               | 8,139,200              | 1,730,500              | 174,006,300             |                                                                                                                |                           | 226,446,000                     |
| Mendon Township       | 67,884,400               | 5,975,200              | 6,137,400              | 96,705,050              |                                                                                                                |                           | 176,702,050                     |
| Mottville Township    | 39,899,000               | 4,445,600              | 20,642,000             | 55,392,400              |                                                                                                                |                           | 120,379,000                     |
| Nottawa Township      | 71,119,700               | 13,457,300             | 1,123,900              | 208,588,400             | line and the second |                           | 294,289,300                     |
| Park Township         | 56,827,400               | 8,419,600              | 13,663,000             | 156,862,100             |                                                                                                                |                           | 235,772,100                     |
| Sherman Township      | 43,415,500               | 3,529,600              | 216,100                | 253,597,300             |                                                                                                                |                           | 300,758,500                     |
| Sturgis City          | 1,061,600                | 85,544,500             | 59,959,400             | 241,156,750             |                                                                                                                |                           | 387,722,250                     |
| Sturgis Township      | 35,706,400               | 15,046,200             | 2,126,200              | 61,340,200              |                                                                                                                |                           | 114,219,000                     |
| Three Rivers City     |                          | 80,835,300             | 33,213,400             | 147,226,000             |                                                                                                                |                           | 261,274,700                     |
| White Pigeon Township | 44,342,000               | 11,807,400             | 17,558,400             | 281,401,200             |                                                                                                                |                           | 355,109,000                     |
| Totals for County     | 842,833,575              | 263,811,000            | 195,502,100            | 2,638,304,405           | 0                                                                                                              | 0                         | 3,940,451,080                   |