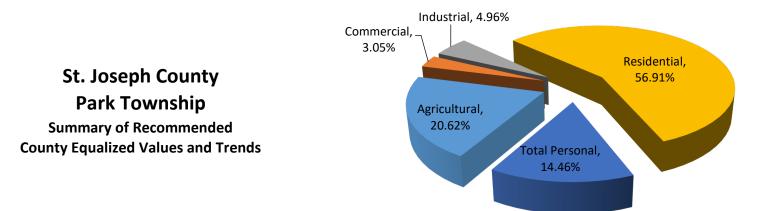

/A                    | \$0                            | 0.00%                            | 0.00%                         |
| Utility           | 11              | \$4,828,400                      | \$4,875,700            | 1.0000                 | \$4,875,700                    | 0.98%                            | 1.61%                         |
| Total Personal    | 149             | \$6,968,600                      | \$7,785,800            |                        | \$7,785,800                    | 11.73%                           | 2.58%                         |
| Grand Total       | 2,520           | \$260,106,800                    | \$302,075,100          |                        | \$302,075,100                  | 16.14%                           | 100.00%                       |



| Class             | Parcel<br>Count | 2023<br>State Equalized<br>Value | 2024 Assessed<br>Value | Equalization<br>Factor | 2024 County<br>Equalized Value | Percent Change<br>from last Year | Percent of Local<br>Unit Total |
|-------------------|-----------------|----------------------------------|------------------------|------------------------|--------------------------------|----------------------------------|--------------------------------|
| Real Property     |                 |                                  |                        |                        |                                |                                  |                                |
| Agricultural      | 245             | \$54,384,800                     | \$56,827,400           | 1.0000