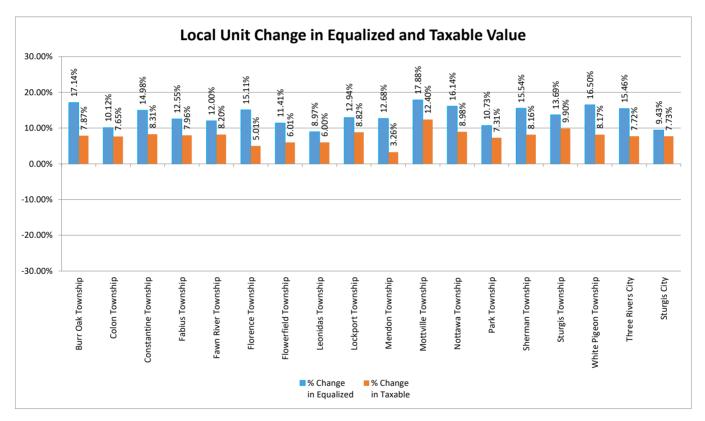

#### St. Joseph County Percentage Change in Equalized and Taxable Value 2023 - 2024

|                      | • •                 | 0 0             | •            |                 |                 |            |
|----------------------|---------------------|-----------------|--------------|-----------------|-----------------|------------|
| Unit of Gov't        | 2023 Equalized      | 2024 Equalized  | % Change     | 2023            | 2024            | % Change   |
|                      | Value               | Value           | in Equalized | Taxable Value   | Taxable Value   | in Taxable |
| Burr Oak Township    | \$150,464,400       | \$176,256,500   | 17.14%       | \$86,688,275    | \$93,512,298    | 7.87%      |
| Colon Township       | \$221,372,100       | \$243,769,400   | 10.12%       | \$128,929,590   | \$138,798,311   | 7.65%      |
| Constantine Township | \$211,228,600       | \$242,879,700   | 14.98%       | \$133,320,986   | \$144,395,691   | 8.31%      |
| Fabius Township      | \$351,371,400       | \$395,458,400   | 12.55%       | \$238,723,512   | \$257,737,355   | 7.96%      |
| Fawn River Township  | \$81,180,800        | \$90,925,600    | 12.00%       | \$47,180,985    | \$51,049,238    | 8.20%      |
| Florence Township    | \$117,149,597       | \$134,848,515   | 15.11%       | \$51,263,016    | \$53,830,626    | 5.01%      |
| Flowerfield Township | \$136,134,710       | \$151,673,078   | 11.41%       | \$82,403,542    | \$87,359,740    | 6.01%      |
| Leonidas Township    | \$110,737,502       | \$120,674,300   | 8.97%        | \$50,857,185    | \$53,910,611    | 6.00%      |
| Lockport Township    | \$205,484,500       | \$232,077,800   | 12.94%       | \$139,067,011   | \$151,336,684   | 8.82%      |
| Mendon Township      | \$193,254,100       | \$217,763,250   | 12.68%       | \$126,657,701   | \$130,791,787   | 3.26%      |
| Mottville Township   | \$114,512,000       | \$134,981,500   | 17.88%       | \$71,982,285    | \$80,911,509    | 12.40%     |
| Nottawa Township     | \$260,106,800       | \$302,075,100   | 16.14%       | \$163,869,319   | \$178,580,196   | 8.98%      |
| Park Township        | \$248,921,700       | \$275,624,400   | 10.73%       | \$166,263,892   | \$178,413,849   | 7.31%      |
| Sherman Township     | \$265,767,441       | \$307,056,500   | 15.54%       | \$178,762,241   | \$193,341,356   | 8.16%      |
| Sturgis Township     | \$109,638,400       | \$124,651,800   | 13.69%       | \$69,278,512    | \$76,136,633    | 9.90%      |
| White Pigeon Townsh  | ip \$345,338,300    | \$402,322,400   | 16.50%       | \$257,734,306   | \$278,778,699   | 8.17%      |
| Three Rivers City    | \$253,133,900       | \$292,270,000   | 15.46%       | \$201,644,088   | \$217,208,821   | 7.72%      |
| Sturgis City         | \$372,554,400       | \$407,672,120   | 9.43%        | \$271,837,922   | \$292,863,505   | 7.73%      |
| St. Joseph County To | tal \$3,748,350,650 | \$4,252,980,363 | 13.46%       | \$2,466,464,368 | \$2,658,956,909 | 7.80%      |