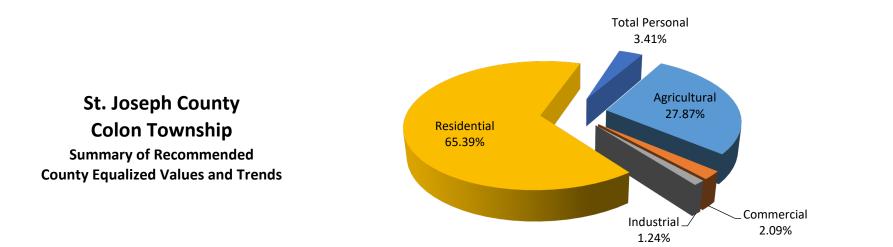

| Class             | Parcel<br>Count | 2023<br>State Equalized<br>Value | 2024 Assessed<br>Value | Equalization<br>Factor | 2024 County<br>Equalized Value | Percent Change<br>from last Year | Percent of Loca<br>Unit Total |
|-------------------|-----------------|----------------------------------|------------------------|------------------------|--------------------------------|----------------------------------|-------------------------------|
| Real Property     |                 |                                  |                        |                        |                                |                                  |                               |
| Agricultural      | 296             | \$64,146,400                     | \$67,927,700           | 1.0000                 | \$67,927,700                   | 5.89%                            | 27.87%                        |
| Commercial        | 64              | \$5,135,000                      | \$5,104,100            | 1.0000                 | \$5,104,100                    | -0.60%                           | 2.09%                         |
| Industrial        | 14              | \$2,662,600                      | \$3,030,300            | 1.0000                 | \$3,030,300                    | 13.81%                           | 1.24%                         |
| Residential       | 2,200           | \$141,435,000                    | \$159,403,800          | 1.0000                 | \$159,403,800                  | 12.70%                           | 65.39%                        |
| Developmental     | 0               | \$0                              | \$0                    | N/A                    | \$0                            | 0.00%                            | 0.00%                         |
| Total Real        | 2,574           | \$213,379,000                    | \$235,465,900          |                        | \$235,465,900                  | 10.35%                           | 96.59%                        |
| Personal Property |                 |                                  |                        |                        |                                |                                  |                               |
| Commercial        | 110             | \$700,600                        | \$783,200              | 1.0000                 | \$783,200                      | 11.79%                           | 0.32%                         |
| Industrial        | 3               | \$183,200                        | \$178,600              | 1.0000                 | \$178,600                      | -2.51%                           | 0.07%                         |
| Residential       | 0               | \$0                              | \$0                    | N/A                    | \$0                            | 0.00%                            | 0.00%                         |
| Utility           | 10              | \$7,109,300                      | \$7,341,700            | 1.0000                 | \$7,341,700                    | 3.27%                            | 3.01%                         |
| Total Personal    | 123             | \$7,993,100                      | \$8,303,500            |                        | \$8,303,500                    | 3.88%                            | 3.41%                         |
| Grand Total       | 2,697           | \$221,372,100                    | \$243,769,400          |                        | \$243,769,400                  | 10.12%                           | 100.00%                       |