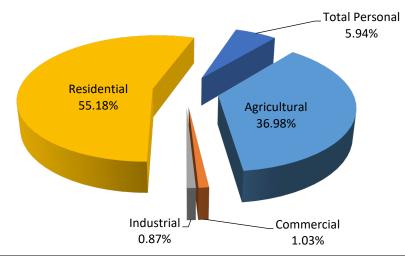

St. Joseph County
Burr Oak Township

| Class             | Parcel<br>Count | 2022<br>State Equalized<br>Value | 2023 Assessed<br>Value | Equalization<br>Factor | 2023 County<br>Equalized Value | Percent Change<br>from last Year | Percent of Local<br>Unit Total |
|-------------------|-----------------|----------------------------------|------------------------|------------------------|--------------------------------|----------------------------------|--------------------------------|
| Real Property     |                 |                                  |                        |                        |                                |                                  |                                |
| Agricultural      | 272             | \$54,304,800                     | \$55,634,300           | 1.0000                 | \$55,634,300                   | 2.45%                            | 36.98%                         |
| Commercial        | 35              | \$1,347,600                      | \$1,546,800            | 1.0000                 | \$1,546,800                    | 14.78%                           | 1.03%                          |
| Industrial        | 27              | \$1,223,800                      | \$1,310,600            | 1.0000                 | \$1,310,600                    | 7.09%                            | 0.87%                          |
| Residential       | 1,266           | \$73,274,500                     | \$83,031,900           | 1.0000                 | \$83,031,900                   | 13.32%                           | 55.18%                         |
| Developmental     | 0               | \$0                              | \$0                    | NA                     | \$0                            | 0.00%                            | 0.00%                          |
| Total Real        | 1,600           | \$130,150,700                    | \$141,523,600          |                        | \$141,523,600                  | 8.74%                            | 94.06%                         |
| Personal Property |                 |                                  |                        |                        |                                |                                  |                                |
| Commercial        | 30              | \$178,300                        | \$196,400              | 1.0000                 | \$196,400                      | 10.15%                           | 0.13%                          |
| Industrial        | 7               | \$250,900                        | \$178,700              | 1.0000                 | \$178,700                      | -28.78%                          | 0.12%                          |
| Residential       | 0               | \$0                              | \$0                    | N/A                    | \$0                            | 0.00%                            | 0.00%                          |
| Utility           | 9               | \$7,450,700                      | \$8,565,700            | 1.0000                 | \$8,565,700                    | 14.97%                           | 5.69%                          |
| Total Personal    | 46              | \$7,879,900                      | \$8,940,800            |                        | \$8,940,800                    | 13.46%                           | 5.94%                          |
| Grand Total       | 1,646           | \$138,030,600                    | \$150,464,400          |                        | \$150,464,400                  | 9.01%                            | 100.00%                        |