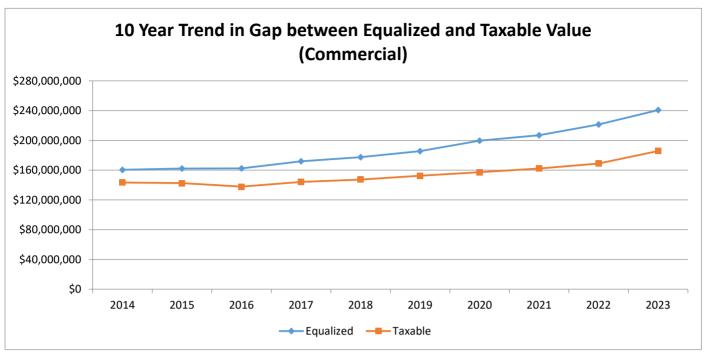

### Table of Contents

| Previous and Current Values by Property Classification       | Pagel  |
|--------------------------------------------------------------|--------|
| Property Classification Breakdown of St Joseph County        | Page5  |
| Change in Value by Unit                                      | Page6  |
| Historical Trend of Values by Year                           | Page7  |
| Historical Trend of Values by Property Classification        | Page8  |
| Summary of Recommended County Equalized Values by Unit       | Page11 |
| Assessed Value Recapitulation by Property Classification     | Page29 |
| Value Averages by Property Classification                    | Page34 |
| Top Fifteen Taxpayers by School District (Equalized Value)   | Page38 |
| Top Fifteen Taxpayers Countywide (Equalized Value)           | Page44 |
| Top Fifteen Taxpayers by School District (Taxable Value)     | Page45 |
| Top Fifteen Taxpayers Countywide (Taxable Value)             | Page51 |
| Tentative Taxable Values                                     | Page52 |
| Equalized Values by Unit, School District and Classification | Page55 |
| Equalized Values by School District, Unit and Classification | Page57 |
| Taxable Values by Unit, School District and Classification   | Page59 |
| Taxable Values by School District, Unit and Classification   | Page61 |
| Taxable Values by School District, Unit and PRE Status       | Page63 |
| Recapitulation of Equalized Values by School District        | Page65 |
| Recapitulation of Taxable Values by School District          | Page66 |
| Values by ISD, School District and Classification            | Page67 |
| IFT Parcels by Unit and School District                      | Page69 |
| IFT Parcels by School District and Unit                      | Page72 |