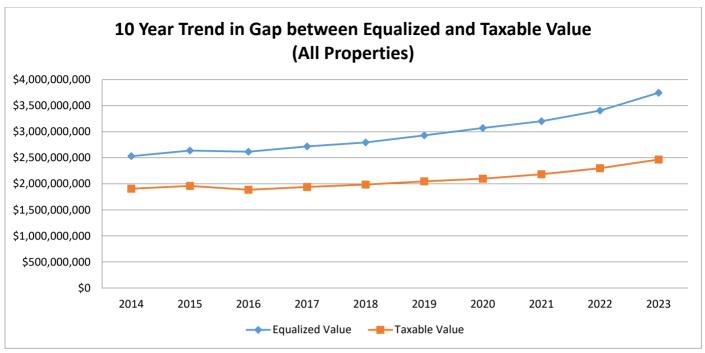

### Table of Contents

| Previous and Current Values by Property Classification       | Pagel  |
|--------------------------------------------------------------|--------|
| Property Classification Breakdown of St Joseph County        | Page5  |
| Change in Value by Unit                                      | Page6  |
| Historical Trend of Values by Year                           | Page7  |
| Historical Trend of Values by Property Classification        | Page8  |
| Summary of Recommended County Equalized Values by Unit       | Page11 |
| Assessed Value Recapitulation by Property Classification     | Page29 |
| Value Averages by Property Classification                    | Page34 |
| Top Fifteen Taxpayers by School District (Equalized Value)   | Page38 |
| Top Fifteen Taxpayers Countywide (Equalized Value)           | Page44 |
| Top Fifteen Taxpayers by School District (Taxable Value)     | Page45 |
| Top Fifteen Taxpayers Countywide (Taxable Value)             | Page51 |
| Tentative Taxable Values                                     | Page52 |
| Equalized Values by Unit, School District and Classification | Page55 |
| Equalized Values by School District, Unit and Classification | Page57 |
| Taxable Values by Unit, School District and Classification   | Page59 |
| Taxable Values by School District, Unit and Classification   | Page61 |
| Taxable Values by School District, Unit and PRE Status       | Page63 |
| Recapitulation of Equalized Values by School District        | Page65 |
| Recapitulation of Taxable Values by School District          | Page66 |
| Values by ISD, School District and Classification            | Page67 |
| IFT Parcels by Unit and School District                      | Page69 |
| IFT Parcels by School District and Unit                      | Page72 |