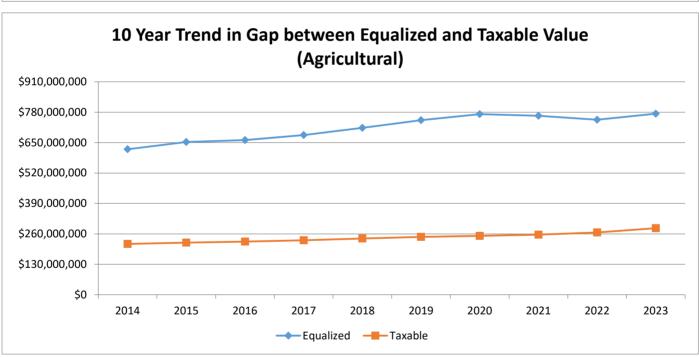

### Table of Contents

| Previous and Current Values by Property Classification       | Pagel  |
|--------------------------------------------------------------|--------|
| Property Classification Breakdown of St Joseph County        | Page5  |
| Change in Value by Unit                                      | Page6  |
| Historical Trend of Values by Year                           | Page7  |
| Historical Trend of Values by Property Classification        | Page8  |
| Summary of Recommended County Equalized Values by Unit       | Page11 |
| Assessed Value Recapitulation by Property Classification     | Page29 |
| Value Averages by Property Classification                    | Page34 |
| Top Fifteen Taxpayers by School District (Equalized Value)   | Page38 |
| Top Fifteen Taxpayers Countywide (Equalized Value)           | Page44 |
| Top Fifteen Taxpayers by School District (Taxable Value)     | Page45 |
| Top Fifteen Taxpayers Countywide (Taxable Value)             | Page51 |
| Tentative Taxable Values                                     | Page52 |
| Equalized Values by Unit, School District and Classification | Page55 |
| Equalized Values by School District, Unit and Classification | Page57 |
| Taxable Values by Unit, School District and Classification   | Page59 |
| Taxable Values by School District, Unit and Classification   | Page61 |
| Taxable Values by School District, Unit and PRE Status       | Page63 |
| Recapitulation of Equalized Values by School District        | Page65 |
| Recapitulation of Taxable Values by School District          | Page66 |
| Values by ISD, School District and Classification            | Page67 |
| IFT Parcels by Unit and School District                      | Page69 |
| IFT Parcels by School District and Unit                      | Page72 |