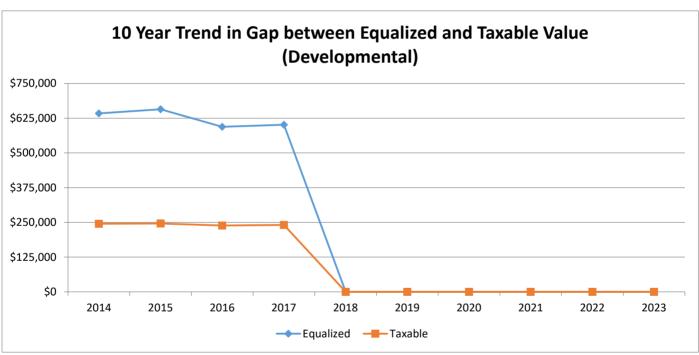

| 8.79%      |
| Sturgis Township        | \$100,507,000   | \$109,638,400   | 9.09%        | \$64,862,953    | \$69,278,512    | 6.81%      |
| White Pigeon Township   | \$313,870,950   | \$345,338,300   | 10.03%       | \$236,747,935   | \$257,734,306   | 8.86%      |
| Three Rivers City       | \$236,222,700   | \$253,133,900   | 7.16%        | \$187,968,741   | \$201,644,088   | 7.28%      |
| Sturgis City            | \$346,812,400   | \$372,554,400   | 7.42%        | \$257,414,671   | \$271,837,922   | 5.60%      |
| St. Joseph County Total | \$3,404,615,338 | \$3,748,350,650 | 10.10%       | \$2,300,525,622 | \$2,466,464,368 | 7.21%      |
|                         |                 |                 |              |                 |                 |            |

















St. Joseph County
Burr Oak Township



| Class             | Parcel<br>Count | 2022<br>State Equalized<br>Value | 2023 Assessed<br>Value | Equalization<br>Factor | 2023 County<br>Equalized Value | Percent Change<br>from last Year | Percent of Local<br>Unit Total |
|-------------------|-----------------|----------------------------------|------------------------|------------------------|--------------------------------|----------------------------------|--------------------------------|
| Real Property     |                 |                                  |                        |                        |                                |                                  |                                |
| Agricultural      | 272             | \$54,304,800                     | \$55,6