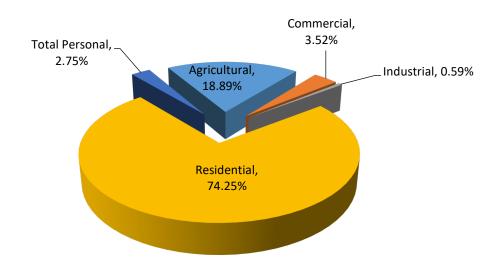

St. Joseph County Fabius Township

| Class             | Parcel<br>Count | 2022<br>State Equalized<br>Value | 2023 Assessed<br>Value | Equalization<br>Factor | 2023 County<br>Equalized Value | Percent Change<br>from last Year | Percent of Local<br>Unit Total |
|-------------------|-----------------|----------------------------------|------------------------|------------------------|--------------------------------|----------------------------------|--------------------------------|
| Real Property     |                 |                                  |                        |                        |                                |                                  |                                |
| Agricultural      | 134             | \$21,709,900                     | \$23,322,000           | 1.0000                 | \$23,322,000                   | 7.43%                            | 6.64%                          |
| Commercial        | 65              | \$6,569,000                      | \$7,060,400            | 1.0000                 | \$7,060,400                    | 7.48%                            | 2.01%                          |
| Industrial        | 30              | \$2,651,100                      | \$2,767,100            | 1.0000                 | \$2,767,100                    | 4.38%                            | 0.79%                          |
| Residential       | 2,638           | \$252,142,500                    | \$294,698,000          | 1.0000                 | \$294,698,000                  | 16.88%                           | 83.87%                         |
| Developmental     | 0               | \$0                              | \$0                    | NA                     | \$0                            | 0.00%                            | 0.00%                          |
| Total Real        | 2,867           | \$283,072,500                    | \$327,847,500          |                        | \$327,847,500                  | 15.82%                           | 93.31%                         |
| Personal Property |                 |                                  |                        |                        |                                |                                  |                                |
| Commercial        | 48              | \$2,124,800                      | \$1,865,500            | 1.0000                 | \$1,865,500                    | -12.20%                          | 0.53%                          |
| Industrial        | 1               | \$485,700                        | \$522,800              | 1.0000                 | \$522,800                      | 7.64%                            | 0.15%                          |
| Residential       | 0               | \$0                              | \$0                    | N/A                    | \$0                            | 0.00%                            | 0.00%                          |
| Utility           | 8               | \$20,211,100                     | \$21,135,600           | 1.0000                 | \$21,135,600                   | 4.57%                            | 6.02%                          |
| Total Personal    | 57              | \$22,821,600                     | \$23,523,900           |                        | \$23,523,900                   | 3.08%                            | 6.69%                          |
| Grand Total       | 2,924           | \$305,894,100                    | \$351,371,400          |                        | \$351,371,400                  | 14.87%                           | 100.00%                        |