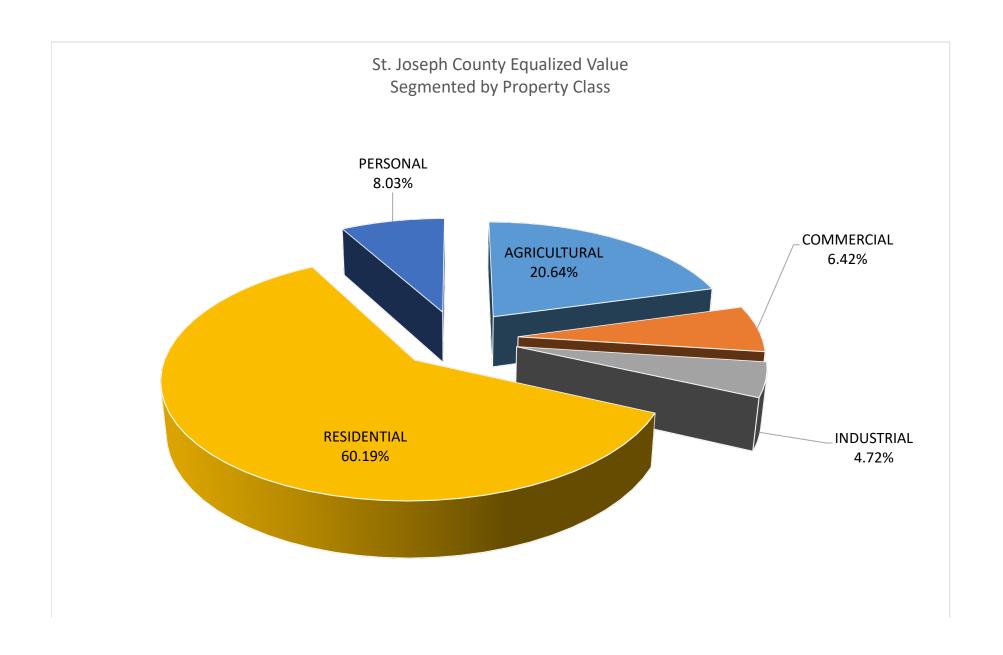

NOW, THEREFORE, BE IT HEREBY RESOLVED that the St. Joseph County Board of Commissioners approves the County Equalized Valuations as indicated within the attached equalization report a cumulative total for Real Property of \$3,447,195,540 (Three Billion, Four Hundred Forty-Seven Million, One Hundred Ninety-Five Thousand, Five Hundred Forty Dollars) and a cumulative total for Personal Property of \$301,155,110 (Three Hundred One Million, One Hundred Fifty-Five Thousand, One Hundred Ten Dollars). The combined total of Real and Personal Property of the Cities and Townships in St. Joseph County is \$3,748,350,650 (Three Billion, Seven Hundred Forty-Eight Million, Three Hundred Fifty Thousand, Six Hundred Fifty Dollars).

## **Previous and Current Values**

|                    |                         |           |                 | AGRICULTURAL  |          |               |               |          |
|--------------------|-------------------------|-----------|-----------------|---------------|----------|---------------|---------------|----------|
| Unit#              | Unit Name               | Number of | 2022 Assessed   | 2023 County   | % Change | 2022 Taxable  | 2023 Taxable  | % Change |
| Offic # Offic Name | Parcels                 | Value     | Equalized Value | % Change      | Value    | Value         | % Change      |          |
| 001                | Burr Oak Township       | 272       | \$54,304,800    | \$55,634,300  | 2.45%    | \$17,867,718  | \$19,441,362  | 8.81%    |
| 002                | Colon Township          | 295       | \$58,665,600    | \$64,146,400  | 9.34%    | \$20,263,477  | \$21,344,216  | 5.33%    |
| 003                | Constantine Township    | 209       | \$52,555,700    | \$51,952,400  | -1.15%   | \$14,760,568  | \$15,879,669  | 7.58%    |
| 004                | Fabius Township         | 134       | \$21,709,900    | \$23,322,000  | 7.43%    | \$8,781,639   | \$9,375,441   | 6.76%    |
| 005                | Fawn River Township     | 159       | \$28,304,400    | \$28,334,600  | 0.11%    | \$9,761,082   | \$9,598,061   | -1.67%   |
| 006                | Florence Township       | 287       | \$69,365,400    | \$71,140,500  | 2.56%    | \$21,875,162  | \$22,894,828  | 4.66%    |
| 007                | Flowerfield Township    | 200       | \$40,463,000    | \$39,253,100  | -2.99%   | \$12,815,859  | \$13,324,928  | 3.97%    |
| 800                | Leonidas Township       | 389       | \$62,572,000    | \$68,645,900  | 9.71%    | \$20,797,138  | \$22,072,364  | 6.13%    |
| 009                | Lockport Township       | 180       | \$37,662,900    | \$38,812,000  | 3.05%    | \$16,581,000  | \$18,303,840  | 10.39%   |
| 010                | Mendon Township         | 285       | \$59,845,600    | \$61,403,800  | 2.60%    | \$18,599,327  | \$22,192,512  | 19.32%   |
| 011                | Mottville Township      | 163       | \$34,234,300    | \$35,658,700  | 4.16%    | \$13,739,752  | \$14,460,279  | 5.24%    |
| 012                | Nottawa Township        | 321       | \$61,953,300    | \$65,488,100  | 5.71%    | \$21,584,380  | \$22,981,269  | 6.47%    |
| 013                | Park Township           | 245       | \$52,740,800    | \$54,384,800  | 3.12%    | \$23,144,369  | \$24,434,230  | 5.57%    |
| 014                | Sherman Township        | 163       | \$37,625,200    | \$39,893,100  | 6.03%    | \$15,238,134  | \$16,876,500  | 10.75%   |
| 015                | Sturgis Township        | 151       | \$32,484,700    | \$33,796,600  | 4.04%    | \$13,087,581  | \$13,385,345  | 2.28%    |
| 016                | White Pigeon Township   | 225       | \$42,041,600    | \$40,720,700  | -3.14%   | \$16,517,535  | \$17,081,263  | 3.41%    |
| 051                | Three Rivers City       | 0         | \$0             | \$0           | N/A      | \$0           | \$0           | N/A      |
| 052                | Sturgis City            | 13        | \$897,100       | \$1,040,800   | 16.02%   | \$583,026     | \$674,725     | 15.73%   |
|                    | St. Joseph County Total | 3,691     | \$747,426,300   | \$773,627,800 | 3.51%    | \$265,997,747 | \$284,320,832 | 6.89%    |

|          |                         |           |               | COMMERCIAL      |           |               |               |           |
|----------|-------------------------|-----------|---------------|-----------------|-----------|---------------|---------------|-----------|
| l loit # | Unit Name               | Number of | 2022 Assessed | 2023 County     | 0/ Channa | 2022 Taxable  | 2023 Taxable  | % Change  |
| Unit #   | Offic Name              | Parcels   | Value         | Equalized Value | % Change  | Value         | Value         | ∕₀ Change |
| 001      | Burr Oak Township       | 35        | \$1,347,600   | \$1,546,800     | 14.78%    | \$1,145,590   | \$1,222,843   | 6.74%     |
| 002      | Colon Township          | 63        | \$4,335,700   | \$5,135,000     | 18.44%    | \$3,607,002   | \$3,742,576   | 3.76%     |
| 003      | Constantine Township    | 103       | \$5,010,200   | \$6,234,000     | 24.43%    | \$3,961,496   | \$4,261,321   | 7.57%     |
| 004      | Fabius Township         | 65        | \$6,569,000   | \$7,060,400     | 7.48%     | \$4,954,652   | \$5,468,384   | 10.37%    |
| 005      | Fawn River Township     | 14        | \$1,163,500   | \$1,683,800     | 44.72%    | \$936,401     | \$1,347,051   | 43.85%    |
| 006      | Florence Township       | 0         | \$0           | \$0             | N/A       | \$0           | \$0           | N/A       |
| 007      | Flowerfield Township    | 7         | \$1,298,900   | \$1,531,400     | 17.90%    | \$544,415     | \$568,358     | 4.40%     |
| 800      | Leonidas Township       | 23        | \$942,091     | \$1,088,300     | 15.52%    | \$772,275     | \$778,685     | 0.83%     |
| 009      | Lockport Township       | 67        | \$6,418,100   | \$7,238,300     | 12.78%    | \$4,829,089   | \$5,184,690   | 7.36%     |
| 010      | Mendon Township         | 65        | \$4,807,100   | \$5,576,900     | 16.01%    | \$3,480,781   | \$3,975,207   | 14.20%    |
| 011      | Mottville Township      | 31        | \$2,652,000   | \$3,374,900     | 27.26%    | \$2,459,666   | \$2,882,211   | 17.18%    |
| 012      | Nottawa Township        | 99        | \$10,015,300  | \$12,210,300    | 21.92%    | \$8,966,209   | \$10,790,267  | 20.34%    |
| 013      | Park Township           | 44        | \$6,028,100   | \$9,291,500     | 54.14%    | \$5,742,469   | \$8,741,111   | 52.22%    |
| 014      | Sherman Township        | 22        | \$2,536,400   | \$3,054,100     | 20.41%    | \$1,836,256   | \$1,961,578   | 6.82%     |
| 015      | Sturgis Township        | 92        | \$11,911,100  | \$13,079,200    | 9.81%     | \$10,149,659  | \$10,757,044  | 5.98%     |
| 016      | White Pigeon Township   | 164       | \$9,288,750   | \$10,771,600    | 15.96%    | \$7,320,207   | \$8,052,689   | 10.01%    |
| 051      | Three Rivers City       | 321       | \$71,338,500  | \$71,841,500    | 0.71%     | \$54,212,842  | \$58,556,805  | 8.01%     |
| 052      | Sturgis City            | 311       | \$75,657,500  | \$80,021,300    | 5.77%     | \$54,046,658  | \$57,480,003  | 6.35%     |
|          | St. Joseph County Total | 1,526     | \$221,319,841 | \$240,739,300   | 8.77%     | \$168,965,667 | \$185,770,823 | 9.95%     |

# **St. Joseph County**Previous and Current Values

|        |                         |           |               | INDUSTRIAL      |           |               |               |           |
|--------|-------------------------|-----------|---------------|-----------------|-----------|---------------|---------------|-----------|
| Unit#  | Unit Name               | Number of | 2022 Assessed | 2023 County     | % Change  | 2022 Taxable  | 2023 Taxable  | % Change  |
| OIIIL# | Offic Name              | Parcels   | Value         | Equalized Value | ∕₀ Change | Value         | Value         | 76 Change |
| 001    | Burr Oak Township       | 27        | \$1,223,800   | \$1,310,600     | 7.09%     | \$808,242     | \$848,351     | 4.96%     |
| 002    | Colon Township          | 14        | \$2,813,600   | \$2,662,600     | -5.37%    | \$2,098,743   | \$2,222,777   | 5.91%     |
| 003    | Constantine Township    | 43        | \$27,846,500  | \$27,465,700    | -1.37%    | \$21,847,038  | \$20,054,277  | -8.21%    |
| 004    | Fabius Township         | 30        | \$2,651,100   | \$2,767,100     | 4.38%     | \$1,452,507   | \$1,524,361   | 4.95%     |
| 005    | Fawn River Township     | 0         | \$0           | \$0             | N/A       | \$0           | \$0           | N/A       |
| 006    | Florence Township       | 6         | \$130,600     | \$156,200       | 19.60%    | \$68,789      | \$72,225      | 4.99%     |
| 007    | Flowerfield Township    | 1         | \$15,000      | \$15,300        | 2.00%     | \$4,813       | \$5,053       | 4.99%     |
| 800    | Leonidas Township       | 0         | \$0           | \$0             | N/A       | \$0           | \$0           | N/A       |
| 009    | Lockport Township       | 16        | \$1,244,100   | \$1,212,600     | -2.53%    | \$905,413     | \$948,400     | 4.75%     |
| 010    | Mendon Township         | 23        | \$5,073,400   | \$5,144,600     | 1.40%     | \$4,175,750   | \$4,404,119   | 5.47%     |
| 011    | Mottville Township      | 31        | \$17,681,700  | \$17,639,500    | -0.24%    | \$11,263,833  | \$12,183,001  | 8.16%     |
| 012    | Nottawa Township        | 11        | \$514,600     | \$550,500       | 6.98%     | \$361,820     | \$388,906     | 7.49%     |
| 013    | Park Township           | 24        | \$10,509,900  | \$11,582,800    | 10.21%    | \$8,176,239   | \$8,889,379   | 8.72%     |
| 014    | Sherman Township        | 1         | \$175,400     | \$176,000       | 0.34%     | \$146,434     | \$153,755     | 5.00%     |
| 015    | Sturgis Township        | 13        | \$1,080,300   | \$2,000,300     | 85.16%    | \$926,541     | \$1,616,806   | 74.50%    |
| 016    | White Pigeon Township   | 54        | \$12,116,200  | \$13,605,800    | 12.29%    | \$9,219,631   | \$10,963,309  | 18.91%    |
| 051    | Three Rivers City       | 69        | \$25,076,800  | \$28,382,400    | 13.18%    | \$19,820,890  | \$23,112,692  | 16.61%    |
| 052    | Sturgis City            | 135       | \$65,747,500  | \$62,162,000    | -5.45%    | \$45,183,968  | \$48,747,365  | 7.89%     |
|        | St. Joseph County Total | 498       | \$173,900,500 | \$176,834,000   | 1.69%     | \$126,460,651 | \$136,134,776 | 7.65%     |

|              |                         |           |                 | RESIDENTIAL     |          |                 |                 |          |
|--------------|-------------------------|-----------|-----------------|-----------------|----------|-----------------|-----------------|----------|
| Jnit #       | Unit Name               | Number of | 2022 Assessed   | 2023 County     | % Change | 2022 Taxable    | 2023 Taxable    | % Change |
| Offic Warrie | Parcels                 | Value     | Equalized Value | 70 Change       | Value    | Value           | 70 Change       |          |
| 001          | Burr Oak Township       | 1,266     | \$73,274,500    | \$83,031,900    | 13.32%   | \$51,979,089    | \$56,234,919    | 8.19%    |
| 002          | Colon Township          | 2,204     | \$116,741,500   | \$141,435,000   | 21.15%   | \$87,206,437    | \$93,626,921    | 7.36%    |
| 003          | Constantine Township    | 1,653     | \$103,255,700   | \$112,279,500   | 8.74%    | \$74,083,739    | \$79,828,719    | 7.75%    |
| 004          | Fabius Township         | 2,638     | \$252,142,500   | \$294,698,000   | 16.88%   | \$184,648,582   | \$198,831,426   | 7.68%    |
| 005          | Fawn River Township     | 691       | \$41,411,700    | \$50,153,100    | 21.11%   | \$32,696,942    | \$35,226,573    | 7.74%    |
| 006          | Florence Township       | 524       | \$34,735,200    | \$41,206,597    | 18.63%   | \$22,172,795    | \$23,649,663    | 6.66%    |
| 007          | Flowerfield Township    | 870       | \$66,180,300    | \$75,269,800    | 13.73%   | \$45,506,722    | \$48,440,093    | 6.45%    |
| 800          | Leonidas Township       | 564       | \$31,424,202    | \$34,024,102    | 8.27%    | \$19,288,836    | \$21,026,936    | 9.01%    |
| 009          | Lockport Township       | 1,986     | \$140,563,700   | \$152,574,900   | 8.55%    | \$100,758,292   | \$108,983,381   | 8.16%    |
| 010          | Mendon Township         | 1,407     | \$73,580,400    | \$80,589,700    | 9.53%    | \$51,501,128    | \$55,546,763    | 7.86%    |
| 011          | Mottville Township      | 721       | \$41,389,300    | \$47,480,300    | 14.72%   | \$29,741,373    | \$32,098,194    | 7.92%    |
| 012          | Nottawa Township        | 1,945     | \$146,513,000   | \$174,889,300   | 19.37%   | \$112,889,337   | \$122,740,277   | 8.73%    |
| 013          | Park Township           | 1,409     | \$121,246,000   | \$136,122,600   | 12.27%   | \$84,194,432    | \$89,419,657    | 6.21%    |
| 014          | Sherman Township        | 1,984     | \$181,102,500   | \$216,410,341   | 19.50%   | \$141,601,138   | \$153,536,508   | 8.43%    |
| 015          | Sturgis Township        | 683       | \$47,130,400    | \$52,361,800    | 11.10%   | \$32,798,672    | \$35,118,817    | 7.07%    |
| 016          | White Pigeon Township   | 2,341     | \$207,859,900   | \$232,990,600   | 12.09%   | \$161,126,062   | \$174,387,445   | 8.23%    |
| 051          | Three Rivers City       | 2,514     | \$106,827,400   | \$120,534,900   | 12.83%   | \$80,951,309    | \$87,595,791    | 8.21%    |
| 052          | Sturgis City            | 3,389     | \$180,912,700   | \$209,942,000   | 16.05%   | \$134,003,419   | \$145,547,529   | 8.61%    |
|              | St. Joseph County Total | 28,789    | \$1,966,290,902 | \$2,255,994,440 | 14.73%   | \$1,447,148,304 | \$1,561,839,612 | 7.93%    |

## **Previous and Current Values**

|        |                         |           |               | PERSONAL        |           |               |               |          |
|--------|-------------------------|-----------|---------------|-----------------|-----------|---------------|---------------|----------|
| Unit#  | Unit Name               | Number of | 2022 Assessed | 2023 County     | % Change  | 2022 Taxable  | 2023 Taxable  | % Change |
| OIIIL# | Offic Name              | Parcels   | Value         | Equalized Value | ∕₀ Change | Value         | Value         | % Change |
| 001    | Burr Oak Township       | 46        | \$7,879,900   | \$8,940,800     | 13.46%    | \$7,879,900   | \$8,940,800   | 13.46%   |
| 002    | Colon Township          | 124       | \$7,848,500   | \$7,993,100     | 1.84%     | \$7,848,500   | \$7,993,100   | 1.84%    |
| 003    | Constantine Township    | 104       | \$13,121,900  | \$13,297,000    | 1.33%     | \$13,121,900  | \$13,297,000  | 1.33%    |
| 004    | Fabius Township         | 57        | \$22,821,600  | \$23,523,900    | 3.08%     | \$22,791,590  | \$23,523,900  | 3.21%    |
| 005    | Fawn River Township     | 27        | \$980,600     | \$1,009,300     | 2.93%     | \$980,600     | \$1,009,300   | 2.93%    |
| 006    | Florence Township       | 26        | \$4,271,300   | \$4,646,300     | 8.78%     | \$4,271,300   | \$4,646,300   | 8.78%    |
| 007    | Flowerfield Township    | 28        | \$19,862,995  | \$20,065,110    | 1.02%     | \$19,862,995  | \$20,065,110  | 1.02%    |
| 800    | Leonidas Township       | 26        | \$6,658,100   | \$6,979,200     | 4.82%     | \$6,658,100   | \$6,979,200   | 4.82%    |
| 009    | Lockport Township       | 69        | \$5,166,800   | \$5,646,700     | 9.29%     | \$5,166,800   | \$5,646,700   | 9.29%    |
| 010    | Mendon Township         | 82        | \$39,655,000  | \$40,539,100    | 2.23%     | \$39,655,000  | \$40,539,100  | 2.23%    |
| 011    | Mottville Township      | 45        | \$11,269,200  | \$10,358,600    | -8.08%    | \$11,269,200  | \$10,358,600  | -8.08%   |
| 012    | Nottawa Township        | 143       | \$6,728,800   | \$6,968,600     | 3.56%     | \$6,728,800   | \$6,968,600   | 3.56%    |
| 013    | Park Township           | 73        | \$36,868,400  | \$37,540,000    | 1.82%     | \$33,170,168  | \$34,779,515  | 4.85%    |
| 014    | Sherman Township        | 45        | \$5,502,100   | \$6,233,900     | 13.30%    | \$5,502,100   | \$6,233,900   | 13.30%   |
| 015    | Sturgis Township        | 82        | \$7,900,500   | \$8,400,500     | 6.33%     | \$7,900,500   | \$8,400,500   | 6.33%    |
| 016    | White Pigeon Township   | 99        | \$42,564,500  | \$47,249,600    | 11.01%    | \$42,564,500  | \$47,249,600  | 11.01%   |
| 051    | Three Rivers City       | 400       | \$32,980,000  | \$32,375,100    | -1.83%    | \$32,983,700  | \$32,378,800  | -1.83%   |
| 052    | Sturgis City            | 423       | \$23,597,600  | \$19,388,300    | -17.84%   | \$23,597,600  | \$19,388,300  | -17.84%  |
|        | St. Joseph County Total | 1,899     | \$295,677,795 | \$301,155,110   | 1.85%     | \$291,953,253 | \$298,398,325 | 2.21%    |