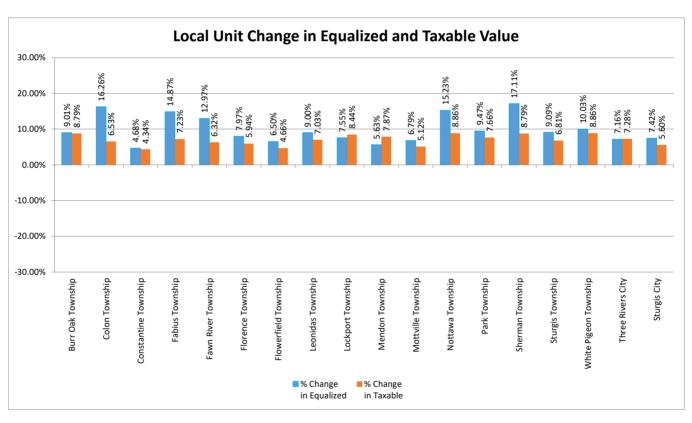

#### St. Joseph County Percentage Change in Equalized and Taxable Value 2022 - 2023

| •                       | •               |                 | •            |                 |                 |            |
|-------------------------|-----------------|-----------------|--------------|-----------------|-----------------|------------|
| Unit of Gov't           | 2022 Equalized  | 2023 Equalized  | % Change     | 2022            | 2023            | % Change   |
| Offic of Gov t          | Value           | Value           | in Equalized | Taxable Value   | Taxable Value   | in Taxable |
| Burr Oak Township       | \$138,030,600   | \$150,464,400   | 9.01%        | \$79,680,539    | \$86,688,275    | 8.79%      |
| Colon Township          | \$190,404,900   | \$221,372,100   | 16.26%       | \$121,024,159   | \$128,929,590   | 6.53%      |
| Constantine Township    | \$201,790,000   | \$211,228,600   | 4.68%        | \$127,774,741   | \$133,320,986   | 4.34%      |
| Fabius Township         | \$305,894,100   | \$351,371,400   | 14.87%       | \$222,628,970   | \$238,723,512   | 7.23%      |
| Fawn River Township     | \$71,860,200    | \$81,180,800    | 12.97%       | \$44,375,025    | \$47,180,985    | 6.32%      |
| Florence Township       | \$108,502,500   | \$117,149,597   | 7.97%        | \$48,388,046    | \$51,263,016    | 5.94%      |
| Flowerfield Township    | \$127,820,195   | \$136,134,710   | 6.50%        | \$78,734,804    | \$82,403,542    | 4.66%      |
| Leonidas Township       | \$101,596,393   | \$110,737,502   | 9.00%        | \$47,516,349    | \$50,857,185    | 7.03%      |
| Lockport Township       | \$191,055,600   | \$205,484,500   | 7.55%        | \$128,240,594   | \$139,067,011   | 8.44%      |
| Mendon Township         | \$182,961,500   | \$193,254,100   | 5.63%        | \$117,411,986   | \$126,657,701   | 7.87%      |
| Mottville Township      | \$107,226,500   | \$114,512,000   | 6.79%        | \$68,473,824    | \$71,982,285    | 5.12%      |
| Nottawa Township        | \$225,725,000   | \$260,106,800   | 15.23%       | \$150,530,546   | \$163,869,319   | 8.86%      |
| Park Township           | \$227,393,200   | \$248,921,700   | 9.47%        | \$154,427,677   | \$166,263,892   | 7.66%      |
| Sherman Township        | \$226,941,600   | \$265,767,441   | 17.11%       | \$164,324,062   | \$178,762,241   | 8.79%      |
| Sturgis Township        | \$100,507,000   | \$109,638,400   | 9.09%        | \$64,862,953    | \$69,278,512    | 6.81%      |
| White Pigeon Township   | \$313,870,950   | \$345,338,300   | 10.03%       | \$236,747,935   | \$257,734,306   | 8.86%      |
| Three Rivers City       | \$236,222,700   | \$253,133,900   | 7.16%        | \$187,968,741   | \$201,644,088   | 7.28%      |
| Sturgis City            | \$346,812,400   | \$372,554,400   | 7.42%        | \$257,414,671   | \$271,837,922   | 5.60%      |
| St. Joseph County Total | \$3,404,615,338 | \$3,748,350,650 | 10.10%       | \$2,300,525,622 | \$2,466,464,368 | 7.21%      |
|                         |                 |                 |              |                 |                 |            |