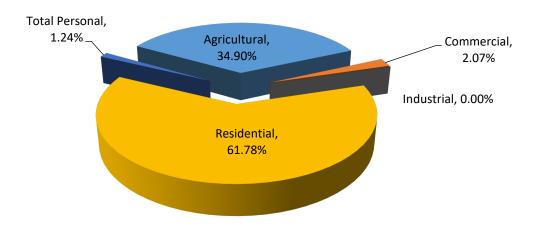

St. Joseph County
Fawn River Township
Summary of Recommended
County Equalized Values and Trends

| Class             | Parcel<br>Count | 2022<br>State Equalized<br>Value | 2023 Assessed<br>Value | Equalization<br>Factor | 2023 County<br>Equalized Value | Percent Change<br>from last Year | Percent of Local<br>Unit Total |
|-------------------|-----------------|----------------------------------|------------------------|------------------------|--------------------------------|----------------------------------|--------------------------------|
| Real Property     |                 |                                  |                        |                        |                                |                                  |                                |
| Agricultural      | 159             | \$28,304,400                     | \$28,334,600           | 1.0000                 | \$28,334,600                   | 0.11%                            | 34.90%                         |
| Commercial        | 14              | \$1,163,500                      | \$1,683,800            | 1.0000                 | \$1,683,800                    | 44.72%                           | 2.07%                          |
| Industrial        | 0               | \$0                              | \$0                    | NA                     | \$0                            | 0.00%                            | 0.00%                          |
| Residential       | 691             | \$41,411,700                     | \$50,153,100           | 1.0000                 | \$50,153,100                   | 21.11%                           | 61.78%                         |
| Developmental     | 0               | \$0                              | \$0                    | NA                     | \$0                            | 0.00%                            | 0.00%                          |
| Total Real        | 864             | \$70,879,600                     | \$80,171,500           |                        | \$80,171,500                   | 13.11%                           | 98.76%                         |
| Personal Property |                 |                                  |                        |                        |                                |                                  |                                |
| Commercial        | 24              | \$123,600                        | \$79,800               | 1.0000                 | \$79,800                       | -35.44%                          | 0.10%                          |
| Industrial        | 1               | \$0                              | \$0                    | N/A                    | \$0                            | 0.00%                            | 0.00%                          |
| Residential       | 0               | \$0                              | \$0                    | N/A                    | \$0                            | 0.00%                            | 0.00%                          |
| Utility           | 2               | \$857,000                        | \$929,500              | 1.0000                 | \$929,500                      | 8.46%                            | 1.14%                          |
| Total Personal    | 27              | \$980,600                        | \$1,009,300            |                        | \$1,009,300                    | 2.93%                            | 1.24%                          |
| Grand Total       | 891             | \$71,860,200                     | \$81,180,800           |                        | \$81,180,800                   | 12.97%                           | 100.00%                        |