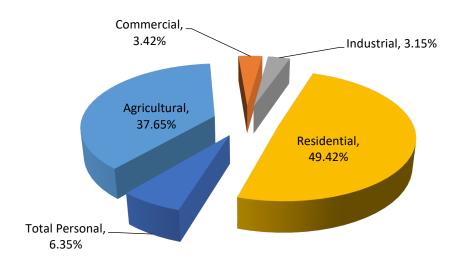

St. Joseph County
Fawn River Township
Summary of Recommended
County Equalized Values and Trends

| Class             | Parcel<br>Count | 2022<br>State Equalized<br>Value | 2023 Assessed<br>Value | Equalization<br>Factor | 2023 County<br>Equalized Value | Percent Change<br>from last Year | Percent of Local<br>Unit Total |
|-------------------|-----------------|----------------------------------|------------------------|------------------------|--------------------------------|----------------------------------|--------------------------------|
| Real Property     |                 |                                  |                        |                        |                                |                                  |                                |
| Agricultural      | 159             | \$28,304,400                     | \$28,334,600           | 1.0000                 | \$28,334,600                   | 0.11%                            | 34.90%                         |
| Commercial        | 14              | \$1,163,500                      | \$1,683,800            | 1.0000                 | \$1,683,800                    | 44.72%                           | 2.07%                          |
| Industrial        | 0               | \$0                              | \$0                    | NA                     | \$0                            | 0.00%                            | 0.00%                          |
| Residential       | 691             | \$41,411,700                     | \$50,153,100           | 1.0000                 | \$50,153,100                   | 21.11%                           | 61.78%                         |
| Developmental     | 0               | \$0                              | \$0                    | NA                     | \$0                            | 0.00%                            | 0.00%                          |
| Total Real        | 864             | \$70,879,600                     | \$80,171,500           |                        | \$80,171,500                   | 13.11%                           | 98.76%                         |
| Personal Property |                 |                                  |                        |                        |                                |                                  |                                |
| Commercial        | 24              | \$123,600                        | \$79,800               | 1.0000                 | \$79,800                       | -35.44%                          | 0.10%                          |
| Industrial        | 1               | \$0                              | \$0                    | N/A                    | \$0                            | 0.00%                            | 0.00%                          |
| Residential       | 0               | \$0                              | \$0                    | N/A                    | \$0                            | 0.00%                            | 0.00%                          |
| Utility           | 2               | \$857,000                        | \$929,500              | 1.0000                 | \$929,500                      | 8.46%                            | 1.14%                          |
| Total Personal    | 27              | \$980,600                        | \$1,009,300            |                        | \$1,009,300                    | 2.93%                            | 1.24%                          |
| Grand Total       | 891             | \$71,860,200                     | \$81,180,800           |                        | \$81,180,800                   | 12.97%                           | 100.00%                        |