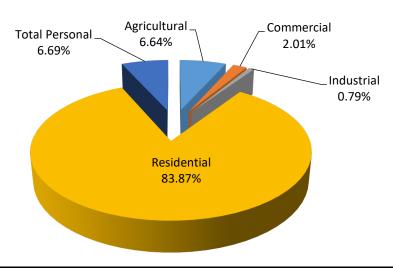

St. Joseph County Fabius Township

| Class             | Parcel<br>Count | 2022<br>State Equalized<br>Value | 2023 Assessed<br>Value | Equalization<br>Factor | 2023 County<br>Equalized Value | Percent Change<br>from last Year | Percent of Local<br>Unit Total |
|-------------------|-----------------|----------------------------------|------------------------|------------------------|--------------------------------|----------------------------------|--------------------------------|
| Real Property     |                 |                                  |                        |                        |                                |                                  |                                |
| Agricultural      | 134             | \$21,709,900                     | \$23,322,000           | 1.0000                 | \$23,322,000                   | 7.43%                            | 6.64%                          |
| Commercial        | 65              | \$6,569,000                      | \$7,060,400            | 1.0000                 | \$7,060,400                    | 7.48%                            | 2.01%                          |
| Industrial        | 30              | \$2,651,100                      | \$2,767,100            | 1.0000                 | \$2,767,100                    | 4.38%                            | 0.79%                          |
| Residential       | 2,638           | \$252,142,500                    | \$294,698,000          | 1.0000                 | \$294,698,000                  | 16.88%                           | 83.87%                         |
| Developmental     | 0               | \$0                              | \$0                    | NA                     | \$0                            | 0.00%                            | 0.00%                          |
| Total Real        | 2,867           | \$283,072,500                    | \$327,847,500          |                        | \$327,847,500                  | 15.82%                           | 93.31%                         |
| Personal Property |                 |                                  |                        |                        |                                |                                  |                                |
| Commercial        | 48              | \$2,124,800                      | \$1,865,500            | 1.0000                 | \$1,865,500                    | -12.20%                          | 0.53%                          |
| Industrial        | 1               | \$485,700                        | \$522,800              | 1.0000                 | \$522,800                      | 7.64%                            | 0.15%                          |
| Residential       | 0               | \$0                              | \$0                    | N/A                    | \$0                            | 0.00%                            | 0.00%                          |
| Utility           | 8               | \$20,211,100                     | \$21,135,600           | 1.0000                 | \$21,135,600                   | 4.57%                            | 6.02%                          |
| Total Personal    | 57              | \$22,821,600                     | \$23,523,900           |                        | \$23,523,900                   | 3.08%                            | 6.69%                          |
| Grand Total       | 2,924           | \$305,894,100                    | \$351,371,400          |                        | \$351,371,400                  | 14.87%                           | 100.00%                        |