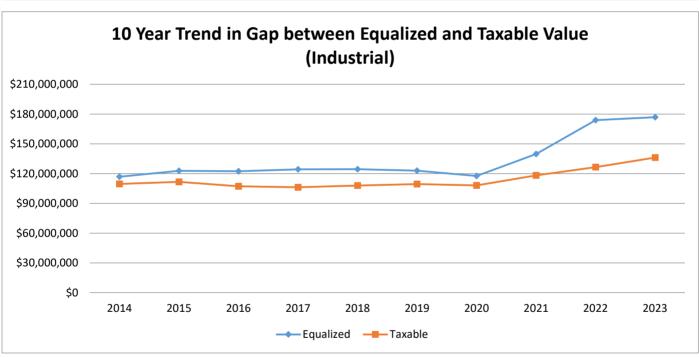

### Table of Contents

| Previous and Current Values by Property Classification       | Pagel  |
|--------------------------------------------------------------|--------|
| Property Classification Breakdown of St Joseph County        | Page5  |
| Change in Value by Unit                                      | Page6  |
| Historical Trend of Values by Year                           | Page7  |
| Historical Trend of Values by Property Classification        | Page8  |
| Summary of Recommended County Equalized Values by Unit       | Page11 |
| Assessed Value Recapitulation by Property Classification     | Page29 |
| Value Averages by Property Classification                    | Page34 |
| Top Fifteen Taxpayers by School District (Equalized Value)   | Page38 |
| Top Fifteen Taxpayers Countywide (Equalized Value)           | Page44 |
| Top Fifteen Taxpayers by School District (Taxable Value)     | Page45 |
| Top Fifteen Taxpayers Countywide (Taxable Value)             | Page51 |
| Tentative Taxable Values                                     | Page52 |
| Equalized Values by Unit, School District and Classification | Page55 |
| Equalized Values by School District, Unit and Classification | Page57 |
| Taxable Values by Unit, School District and Classification   | Page59 |
| Taxable Values by School District, Unit and Classification   | Page61 |
| Taxable Values by School District, Unit and PRE Status       | Page63 |
| Recapitulation of Equalized Values by School District        | Page65 |
| Recapitulation of Taxable Values by School District          | Page66 |
| Values by ISD, School District and Classification            | Page67 |
| IFT Parcels by Unit and School District                      | Page69 |
| IFT Parcels by School District and Unit                      | Page72 |