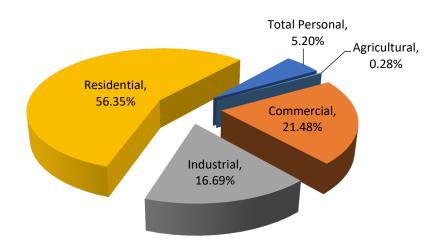

| 0.00%                            | 0.00%                          |
| Utility           | 3               | \$16,759,600                     | \$17,124,000           | 1.0000                 | \$17,124,000                   | 2.17%                            | 6.76%                          |
| Total Personal    | 400             | \$32,980,000                     | \$32,375,100           |                        | \$32,375,100                   | -1.83%                           | 12.79%                         |
| Grand Total       | 3,304           | \$236,222,700                    | \$253,133,900          |                        | \$253,133,900                  | 7.16%                            | 100.00%                        |

St. Joseph County
Sturgis City



| Class             | Parcel<br>Count | 2022<br>State Equalized<br>Value | 2023 Assessed<br>Value | Equalization<br>Factor | 2023 County<br>Equalized Value | Percent Change<br>from last Year | Percent of Local<br>Unit Total |
|-------------------|-----------------|----------------------------------|------------------------|------------------------|--------------------------------|----------------------------------|--------------------------------|
| Real Property     |                 |                                  |                        |                        |                                |                                  |                                |
| Agricultural      | 13              | \$897,100                        | \$1,040,800            | 1.0000