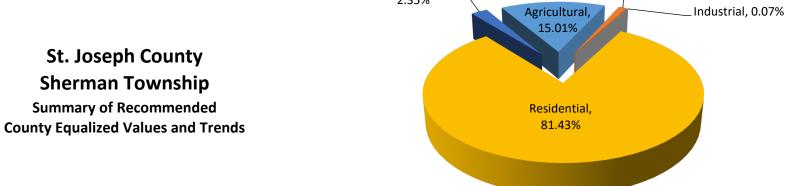

St. Joseph County
Constantine Township
Summary of Recommended

**County Equalized Values and Trends** 

| Class             | Parcel<br>Count | 2022<br>State Equalized<br>Value | 2023 Assessed<br>Value | Equalization<br>Factor | 2023 County<br>Equalized Value | Percent Change<br>from last Year | Percent of Local<br>Unit Total |
|-------------------|-----------------|----------------------------------|------------------------|------------------------|--------------------------------|----------------------------------|--------------------------------|
| Real Property     |                 |                                  |                        |                        |                                |                                  |                                |
| Agricultural      | 209             | \$52,555,700                     | \$51,952,400           | 1.0000                 | \$51,952,400                   | -1.15%                           | 24.60%                         |
| Commercial        | 103             | \$5,010,200                      | \$6,234,000            | 1.0000                 | \$6,234,000                    | 24.43%                           | 2.95%                          |
| Industrial        | 43              | \$27,846,500                     | \$27,465,700           | 1.0000                 | \$27,465,700                   | -1.37%                           | 13.00%                         |
| Residential       | 1,653           | \$103,255,700                    | \$112,279,500          | 1.0000                 | \$112,279,500                  | 8.74%                            | 53.16%                         |
| Developmental     | 0               | \$0                              | \$0                    | NA                     | \$0                            | 0.00%                            | 0.00%                          |
| Total Real        | 2,008           | \$188,668,100                    | \$197,931,600          |                        | \$197,931,600                  | 4.91%                            | 93.70%                         |
| Personal Property |                 |                                  |                        |                        |                                |                                  |                                |
| Commercial        | 75              | \$1,022,300                      | \$893,800              | 1.0000                 | \$893,800                      | -12.57%                          | 0.42%                          |
| Industrial        | 15              | \$2,224,800                      | \$1,304,000            | 1.0000                 | \$1,304,000                    | -41.39%                          | 0.62%                          |
| Residential       | 0               | \$0                              | \$0                    | N/A                    | \$0                            | 0.00%                            | 0.00%                          |
| Utility           | 14              | \$9,874,800                      | \$11,099,200           | 1.0000                 | \$11,099,200                   | 12.40%                           | 5.25%                          |
| Total Personal    | 104             | \$13,121,900                     | \$13,297,000           |                        | \$13,297,000                   | 1.33%                            | 6.30%                          |
| Grand Total       | 2,112           | \$201,790,000                    | \$211,228,600          |                        | \$211,228,600                  | 4.68%                            | 100.00%                        |