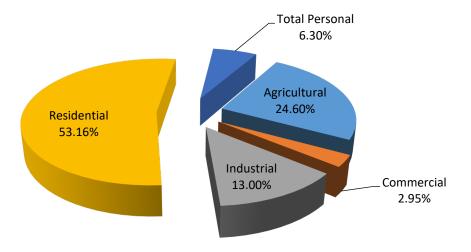

St. Joseph County
Constantine Township
Summary of Recommended

**County Equalized Values and Trends** 

| Class             | Parcel<br>Count | 2022<br>State Equalized<br>Value | 2023 Assessed<br>Value | Equalization<br>Factor | 2023 County<br>Equalized Value | Percent Change<br>from last Year | Percent of Local<br>Unit Total |
|-------------------|-----------------|----------------------------------|------------------------|------------------------|--------------------------------|----------------------------------|--------------------------------|
| Real Property     |                 |                                  |                        |                        |                                |                                  |                                |
| Agricultural      | 209             | \$52,555,700                     | \$51,952,400           | 1.0000                 | \$51,952,400                   | -1.15%                           | 24.60%                         |
| Commercial        | 103             | \$5,010,200                      | \$6,234,000            | 1.0000                 | \$6,234,000                    | 24.43%                           | 2.95%                          |
| Industrial        | 43              | \$27,846,500                     | \$27,465,700           | 1.0000                 | \$27,465,700                   | -1.37%                           | 13.00%                         |
| Residential       | 1,653           | \$103,255,700                    | \$112,279,500          | 1.0000                 | \$112,279,500                  | 8.74%                            | 53.16%                         |
| Developmental     | 0               | \$0                              | \$0                    | NA                     | \$0                            | 0.00%                            | 0.00%                          |
| Total Real        | 2,008           | \$188,668,100                    | \$197,931,600          |                        | \$197,931,600                  | 4.91%                            | 93.70%                         |
| Personal Property |                 |                                  |                        |                        |                                |                                  |                                |
| Commercial        | 75              | \$1,022,300                      | \$893,800              | 1.0000                 | \$893,800                      | -12.57%                          | 0.42%                          |
| Industrial        | 15              | \$2,224,800                      | \$1,304,000            | 1.0000                 | \$1,304,000                    | -41.39%                          | 0.62%                          |
| Residential       | 0               | \$0                              | \$0                    | N/A                    | \$0                            | 0.00%                            | 0.00%                          |
| Utility           | 14              | \$9,874,800                      | \$11,099,200           | 1.0000                 | \$11,099,200                   | 12.40%                           | 5.25%                          |
| Total Personal    | 104             | \$13,121,900                     | \$13,297,000           |                        | \$13,297,000                   | 1.33%                            | 6.30%                          |
| Grand Total       | 2,112           | \$201,790,000                    | \$211,228,600          |                        | \$211,228,600                  | 4.68%                            | 100.00%                        |