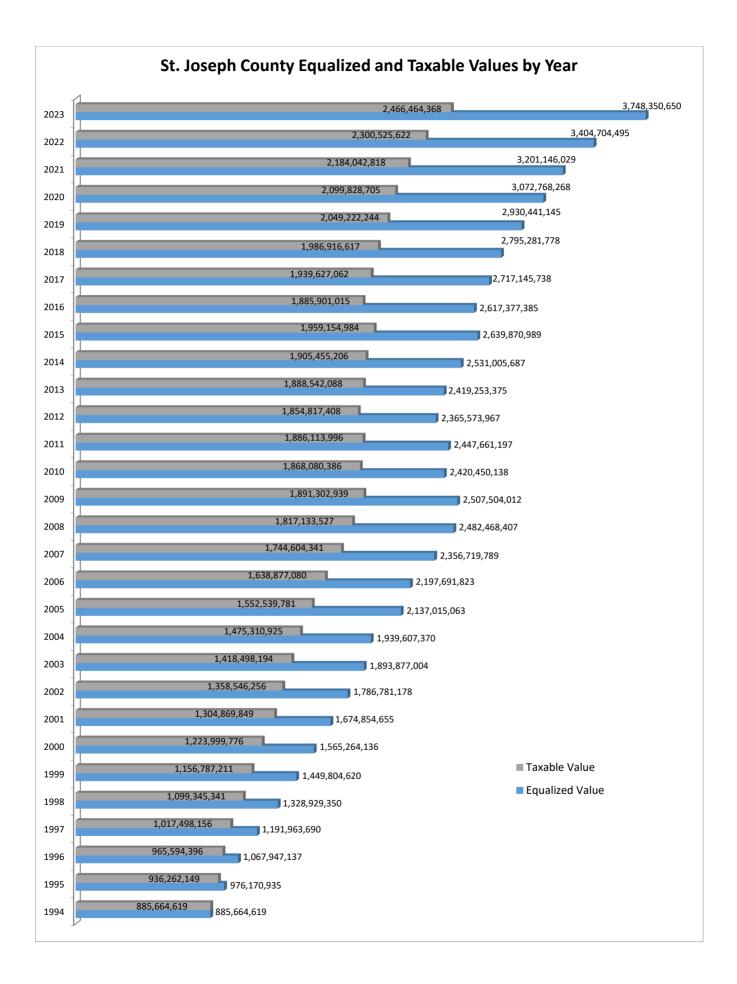

|        |                         |                      |                        | TOTAL VALUES                   |          |                       |                       |          |
|--------|-------------------------|----------------------|------------------------|--------------------------------|----------|-----------------------|-----------------------|----------|
| Jnit # | Unit Name               | Number of<br>Parcels | 2022 Assessed<br>Value | 2023 County<br>Equalized Value | % Change | 2022 Taxable<br>Value | 2023 Taxable<br>Value | % Change |
| 001    | Burr Oak Township       | 1,646                | \$138,030,600          | \$150,464,400                  | 9.01%    | \$79,680,539          | \$86,688,275          | 8.79%    |
| 002    | Colon Township          | 2,700                | \$190,404,900          | \$221,372,100                  | 16.26%   | \$121,024,159         | \$128,929,590         | 6.53%    |
| 003    | Constantine Township    | 2,112                | \$201,790,000          | \$211,228,600                  | 4.68%    | \$127,774,741         | \$133,320,986         | 4.34%    |
| 004    | Fabius Township         | 2,924                | \$305,894,100          | \$351,371,400                  | 14.87%   | \$222,628,970         | \$238,723,512         | 7.23%    |
| 005    | Fawn River Township     | 891                  | \$71,860,200           | \$81,180,800                   | 12.97%   | \$44,375,025          | \$47,180,985          | 6.32%    |
| 006    | Florence Township       | 843                  | \$108,502,500          | \$117,149,597                  | 7.97%    | \$48,388,046          | \$51,263,016          | 5.94%    |
| 007    | Flowerfield Township    | 1,106                | \$127,820,195          | \$136,134,710                  | 6.50%    | \$78,734,804          | \$82,403,542          | 4.66%    |
| 800    | Leonidas Township       | 1,002                | \$101,596,393          | \$110,737,502                  | 9.00%    | \$47,516,349          | \$50,857,185          | 7.03%    |
| 009    | Lockport Township       | 2,318                | \$191,055,600          | \$205,484,500                  | 7.55%    | \$128,240,594         | \$139,067,011         | 8.44%    |
| 010    | Mendon Township         | 1,862                | \$182,961,500          | \$193,254,100                  | 5.63%    | \$117,411,986         | \$126,657,701         | 7.87%    |
| 011    | Mottville Township      | 991                  | \$107,226,500          | \$114,512,000                  | 6.79%    | \$68,473,824          | \$71,982,285          | 5.12%    |
| 012    | Nottawa Township        | 2,519                | \$225,725,000          | \$260,106,800                  | 15.23%   | \$150,530,546         | \$163,869,319         | 8.86%    |
| 013    | Park Township           | 1,795                | \$227,393,200          | \$248,921,700                  | 9.47%    | \$154,427,677         | \$166,263,892         | 7.66%    |
| 014    | Sherman Township        | 2,215                | \$226,941,600          | \$265,767,441                  | 17.11%   | \$164,324,062         | \$178,762,241         | 8.79%    |
| 015    | Sturgis Township        | 1,021                | \$100,507,000          | \$109,638,400                  | 9.09%    | \$64,862,953          | \$69,278,512          | 6.81%    |
| 016    | White Pigeon Township   | 2,883                | \$313,870,950          | \$345,338,300                  | 10.03%   | \$236,747,935         | \$257,734,306         | 8.86%    |
| 051    | Three Rivers City       | 3,304                | \$236,222,700          | \$253,133,900                  | 7.16%    | \$187,968,741         | \$201,644,088         | 7.28%    |
| 052    | Sturgis City            | 4,271                | \$346,812,400          | \$372,554,400                  | 7.42%    | \$257,414,671         | \$271,837,922         | 5.60%    |
|        | St. Joseph County Total | 36,403               | \$3,404,615,338        | \$3,748,350,650                | 10.10%   | \$2,300,525,622       | \$2,466,464,368       | 7.21%    |