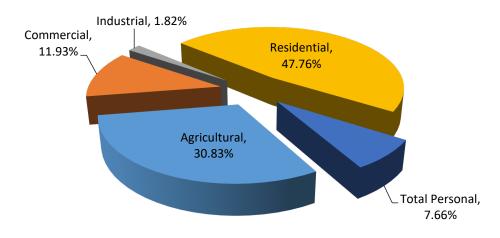

|
| Utility           | 12              | \$5,429,200                      | \$6,078,800            | 1.0000                 | \$6,078,800                    | 11.96%                           | 2.29%                          |
| Total Personal    | 45              | \$5,502,100                      | \$6,233,900            |                        | \$6,233,900                    | 13.30%                           | 2.35%                          |
| Grand Total       | 2,215           | \$226,941,600                    | \$265,767,441          |                        | \$265,767,441                  | 17.11%                           | 100.00%                        |

St. Joseph County
Sturgis Township
Summary of Recommended
County Equalized Values and Trends



| Class             | Parcel<br>Count | 2022<br>State Equalized<br>Value | 2023 Assessed<br>Value | Equalization<br>Factor | 2023 County<br>Equalized Value | Percent Change<br>from last Year | Percent of Local<br>Unit Total |
|-------------------|-----------------|----------------------------------|------------------------|------------------------|--------------------------------|----------------------------------|--------------------------------|
| Real Property     |                 |                                  |                        |                        |                                |                                  |                                |
| Agricultural      | 151             | \$32,484,700                     | \$33,796,600           | 1.0000