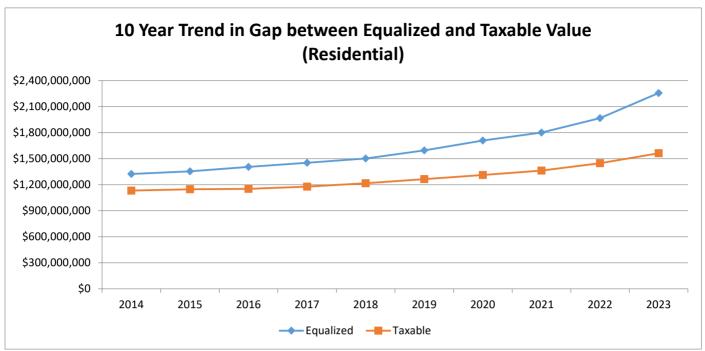

1   | 8.79%      |
| Sturgis Township        | \$100,507,000   | \$109,638,400   | 9.09%        | \$64,862,953    | \$69,278,512    | 6.81%      |
| White Pigeon Township   | \$313,870,950   | \$345,338,300   | 10.03%       | \$236,747,935   | \$257,734,306   | 8.86%      |
| Three Rivers City       | \$236,222,700   | \$253,133,900   | 7.16%        | \$187,968,741   | \$201,644,088   | 7.28%      |
| Sturgis City            | \$346,812,400   | \$372,554,400   | 7.42%        | \$257,414,671   | \$271,837,922   | 5.60%      |
| St. Joseph County Total | \$3,404,615,338 | \$3,748,350,650 | 10.10%       | \$2,300,525,622 | \$2,466,464,368 | 7.21%      |
|                         |                 |                 |              |                 |                 |            |

















St. Joseph County
Burr Oak Township



| Class             | Parcel<br>Count | 2022<br>State Equalized<br>Value | 2023 Assessed<br>Value | Equalization<br>Factor | 2023 County<br>Equalized Value | Percent Change<br>from last Year | Percent of Local<br>Unit Total |
|-------------------|-----------------|----------------------------------|------------------------|------------------------|--------------------------------|----------------------------------|--------------------------------|
| Real Property     |                 |                                  |                        |                        |                                |                                  |                                |
| Agricultural      | 272             | \$54,304,800                     | \$55