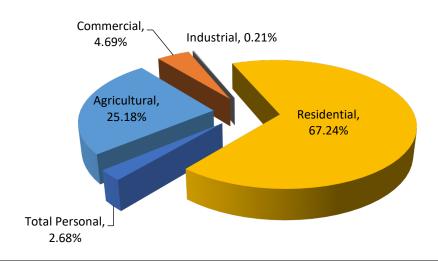

St. Joseph County
Burr Oak Township

| Class             | Parcel<br>Count | 2022<br>State Equalized<br>Value | 2023 Assessed<br>Value | Equalization<br>Factor | 2023 County<br>Equalized Value | Percent Change<br>from last Year | Percent of Local<br>Unit Total |
|-------------------|-----------------|----------------------------------|------------------------|------------------------|--------------------------------|----------------------------------|--------------------------------|
| Real Property     |                 |                                  |                        |                        |                                |                                  |                                |
| Agricultural      | 272             | \$54,304,800                     | \$55,634,300           | 1.0000                 | \$55,634,300                   | 2.45%                            | 36.98%                         |
| Commercial        | 35              | \$1,347,600                      | \$1,546,800            | 1.0000                 | \$1,546,800                    | 14.78%                           | 1.03%                          |
| Industrial        | 27              | \$1,223,800                      | \$1,310,600            | 1.0000                 | \$1,310,600                    | 7.09%                            | 0.87%                          |
| Residential       | 1,266           | \$73,274,500                     | \$83,031,900           | 1.0000                 | \$83,031,900                   | 13.32%                           | 55.18%                         |
| Developmental     | 0               | \$0                              | \$0                    | NA                     | \$0                            | 0.00%                            | 0.00%                          |
| Total Real        | 1,600           | \$130,150,700                    | \$141,523,600          |                        | \$141,523,600                  | 8.74%                            | 94.06%                         |
| Personal Property |                 |                                  |                        |                        |                                |                                  |                                |
| Commercial        | 30              | \$178,300                        | \$196,400              | 1.0000                 | \$196,400                      | 10.15%                           | 0.13%                          |
| Industrial        | 7               | \$250,900                        | \$178,700              | 1.0000                 | \$178,700                      | -28.78%                          | 0.12%                          |
| Residential       | 0               | \$0                              | \$0                    | N/A                    | \$0                            | 0.00%                            | 0.00%                          |
| Utility           | 9               | \$7,450,700                      | \$8,565,700            | 1.0000                 | \$8,565,700                    | 14.97%                           | 5.69%                          |
| Total Personal    | 46              | \$7,879,900                      | \$8,940,800            |                        | \$8,940,800                    | 13.46%                           | 5.94%                          |
| Grand Total       | 1,646           | \$138,030,600                    | \$150,464,400          |                        | \$150,464,400                  | 9.01%                            | 100.00%                        |