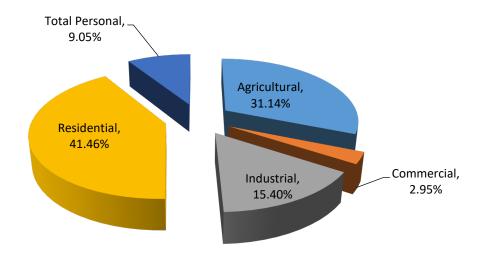

|        |                         |                      |                        | TOTAL VALUES                   |          |                       |                       |          |
|--------|-------------------------|----------------------|------------------------|--------------------------------|----------|-----------------------|-----------------------|----------|
| Jnit # | Unit Name               | Number of<br>Parcels | 2022 Assessed<br>Value | 2023 County<br>Equalized Value | % Change | 2022 Taxable<br>Value | 2023 Taxable<br>Value | % Change |
| 001    | Burr Oak Township       | 1,646                | \$138,030,600          | \$150,464,400                  | 9.01%    | \$79,680,539          | \$86,688,275          | 8.79%    |
| 002    | Colon Township          | 2,700                | \$190,404,900          | \$221,372,100                  | 16.26%   | \$121,024,159         | \$128,929,590         | 6.53%    |
| 003    | Constantine Township    | 2,112                | \$201,790,000          | \$211,228,600                  | 4.68%    | \$127,774,741         | \$133,320,986         | 4.34%    |
| 004    | Fabius Township         | 2,924                | \$305,894,100          | \$351,371,400                  | 14.87%   | \$222,628,970         | \$238,723,512         | 7.23%    |
| 005    | Fawn River Township     | 891                  | \$71,860,200           | \$81,180,800                   | 12.97%   | \$44,375,025          | \$47,180,985          | 6.32%    |
| 006    | Florence Township       | 843                  | \$108,502,500          | \$117,149,597                  | 7.97%    | \$48,388,046          | \$51,263,016          | 5.94%    |
| 007    | Flowerfield Township    | 1,106                | \$127,820,195          | \$136,134,710                  | 6.50%    | \$78,734,804          | \$82,403,542          | 4.66%    |
| 800    | Leonidas Township       | 1,002                | \$101,596,393          | \$110,737,502                  | 9.00%    | \$47,516,349          | \$50,857,185          | 7.03%    |
| 009    | Lockport Township       | 2,318                | \$191,055,600          | \$205,484,500                  | 7.55%    | \$128,240,594         | \$139,067,011         | 8.44%    |
| 010    | Mendon Township         | 1,862                | \$182,961,500          | \$193,254,100                  | 5.63%    | \$117,411,986         | \$126,657,701         | 7.87%    |
| 011    | Mottville Township      | 991                  | \$107,226,500          | \$114,512,000                  | 6.79%    | \$68,473,824          | \$71,982,285          | 5.12%    |
| 012    | Nottawa Township        | 2,519                | \$225,725,000          | \$260,106,800                  | 15.23%   | \$150,530,546         | \$163,869,319         | 8.86%    |
| 013    | Park Township           | 1,795                | \$227,393,200          | \$248,921,700                  | 9.47%    | \$154,427,677         | \$166,263,892         | 7.66%    |
| 014    | Sherman Township        | 2,215                | \$226,941,600          | \$265,767,441                  | 17.11%   | \$164,324,062         | \$178,762,241         | 8.79%    |
| 015    | Sturgis Township        | 1,021                | \$100,507,000          | \$109,638,400                  | 9.09%    | \$64,862,953          | \$69,278,512          | 6.81%    |
| 016    | White Pigeon Township   | 2,883                | \$313,870,950          | \$345,338,300                  | 10.03%   | \$236,747,935         | \$257,734,306         | 8.86%    |
| 051    | Three Rivers City       | 3,304                | \$236,222,700          | \$253,133,900                  | 7.16%    | \$187,968,741         | \$201,644,088         | 7.28%    |
| 052    | Sturgis City            | 4,271                | \$346,812,400          | \$372,554,400                  | 7.42%    | \$257,414,671         | \$271,837,922         | 5.60%    |
|        | St. Joseph County Total | 36,403               | \$3,404,615,338        | \$3,748,350,650                | 10.10%   | \$2,300,525,622       | \$2,466,464,368       | 7.21%    |