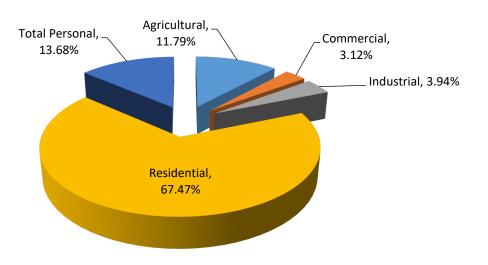

| 0.00%                            | 0.00%                          |
| Utility           | 4               | \$6,802,300                      | \$7,544,400            | 1.0000                 | \$7,544,400                    | 10.91%                           | 6.88%                          |
| Total Personal    | 82              | \$7,900,500                      | \$8,400,500            |                        | \$8,400,500                    | 6.33%                            | 7.66%                          |
| Grand Total       | 1,021           | \$100,507,000                    | \$109,638,400          |                        | \$109,638,400                  | 9.09%                            | 100.00%                        |

St. Joseph County
White Pigeon Township



| Class             | Parcel<br>Count | 2022<br>State Equalized<br>Value | 2023 Assessed<br>Value | Equalization<br>Factor | 2023 County<br>Equalized Value | Percent Change<br>from last Year | Percent of Local<br>Unit Total |
|-------------------|-----------------|----------------------------------|------------------------|------------------------|--------------------------------|----------------------------------|--------------------------------|
| Real Property     |                 |                                  |                        |                        |                                |                                  |                                |
| Agricultural      | 225             | \$42,041,600                     | \$40,720,700           | 1.0000