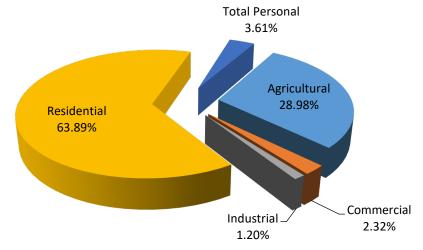

St. Joseph County Colon Township

| Class             | Parcel<br>Count | 2022<br>State Equalized<br>Value | 2023 Assessed<br>Value | Equalization<br>Factor | 2023 County<br>Equalized Value | Percent Change<br>from last Year | Percent of Local<br>Unit Total |
|-------------------|-----------------|----------------------------------|------------------------|------------------------|--------------------------------|----------------------------------|--------------------------------|
| Real Property     |                 |                                  |                        |                        |                                |                                  |                                |
| Agricultural      | 295             | \$54,304,800                     | \$64,146,400           | 1.0000                 | \$64,146,400                   | 18.12%                           | 28.98%                         |
| Commercial        | 63              | \$4,335,700                      | \$5,135,000            | 1.0000                 | \$5,135,000                    | 18.44%                           | 2.32%                          |
| Industrial        | 14              | \$2,813,600                      | \$2,662,600            | 1.0000                 | \$2,662,600                    | -5.37%                           | 1.20%                          |
| Residential       | 2,204           | \$116,741,500                    | \$141,435,000          | 1.0000                 | \$141,435,000                  | 21.15%                           | 63.89%                         |
| Developmental     | 0               | \$0                              | \$0                    | N/A                    | \$0                            | 0.00%                            | 0.00%                          |
| Total Real        | 2,576           | \$178,195,600                    | \$213,379,000          |                        | \$213,379,000                  | 19.74%                           | 96.39%                         |
| Personal Property |                 |                                  |                        |                        |                                |                                  |                                |
| Commercial        | 111             | \$784,700                        | \$700,600              | 1.0000                 | \$700,600                      | -10.72%                          | 0.32%                          |
| Industrial        | 3               | \$194,300                        | \$183,200              | 1.0000                 | \$183,200                      | -5.71%                           | 0.08%                          |
| Residential       | 0               | \$0                              | \$0                    | N/A                    | \$0                            | 0.00%                            | 0.00%                          |
| Utility           | 10              | \$6,869,500                      | \$7,109,300            | 1.0000                 | \$7,109,300                    | 3.49%                            | 3.21%                          |
| Total Personal    | 124             | \$7,848,500                      | \$7,993,100            |                        | \$7,993,100                    | 1.84%                            | 3.61%                          |
| Grand Total       | 2,700           | \$186,044,100                    | \$221,372,100          |                        | \$221,372,100                  | 18.99%                           | 100.00%                        |