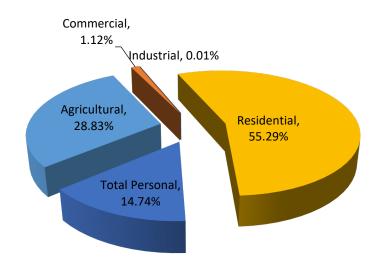

St. Joseph County
Burr Oak Township

| Class             | Parcel<br>Count | 2022<br>State Equalized<br>Value | 2023 Assessed<br>Value | Equalization<br>Factor | 2023 County<br>Equalized Value | Percent Change<br>from last Year | Percent of Local<br>Unit Total |
|-------------------|-----------------|----------------------------------|------------------------|------------------------|--------------------------------|----------------------------------|--------------------------------|
| Real Property     |                 |                                  |                        |                        |                                |                                  |                                |
| Agricultural      | 272             | \$54,304,800                     | \$55,634,300           | 1.0000                 | \$55,634,300                   | 2.45%                            | 36.98%                         |
| Commercial        | 35              | \$1,347,600                      | \$1,546,800            | 1.0000                 | \$1,546,800                    | 14.78%                           | 1.03%                          |
| Industrial        | 27              | \$1,223,800                      | \$1,310,600            | 1.0000                 | \$1,310,600                    | 7.09%                            | 0.87%                          |
| Residential       | 1,266           | \$73,274,500                     | \$83,031,900           | 1.0000                 | \$83,031,900                   | 13.32%                           | 55.18%                         |
| Developmental     | 0               | \$0                              | \$0                    | NA                     | \$0                            | 0.00%                            | 0.00%                          |
| Total Real        | 1,600           | \$130,150,700                    | \$141,523,600          |                        | \$141,523,600                  | 8.74%                            | 94.06%                         |
| Personal Property |                 |                                  |                        |                        |                                |                                  |                                |
| Commercial        | 30              | \$178,300                        | \$196,400              | 1.0000                 | \$196,400                      | 10.15%                           | 0.13%                          |
| Industrial        | 7               | \$250,900                        | \$178,700              | 1.0000                 | \$178,700                      | -28.78%                          | 0.12%                          |
| Residential       | 0               | \$0                              | \$0                    | N/A                    | \$0                            | 0.00%                            | 0.00%                          |
| Utility           | 9               | \$7,450,700                      | \$8,565,700            | 1.0000                 | \$8,565,700                    | 14.97%                           | 5.69%                          |
| Total Personal    | 46              | \$7,879,900                      | \$8,940,800            |                        | \$8,940,800                    | 13.46%                           | 5.94%                          |
| Grand Total       | 1,646           | \$138,030,600                    | \$150,464,400          |                        | \$150,464,400                  | 9.01%                            | 100.00%                        |