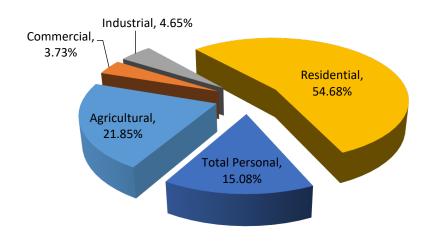

St. Joseph County Colon Township

| Class             | Parcel<br>Count | 2022<br>State Equalized<br>Value | 2023 Assessed<br>Value | Equalization<br>Factor | 2023 County<br>Equalized Value | Percent Change<br>from last Year | Percent of Local<br>Unit Total |
|-------------------|-----------------|----------------------------------|------------------------|------------------------|--------------------------------|----------------------------------|--------------------------------|
| Real Property     |                 |                                  |                        |                        |                                |                                  |                                |
| Agricultural      | 295             | \$54,304,800                     | \$64,146,400           | 1.0000                 | \$64,146,400                   | 18.12%                           | 28.98%                         |
| Commercial        | 63              | \$4,335,700                      | \$5,135,000            | 1.0000                 | \$5,135,000                    | 18.44%                           | 2.32%                          |
| Industrial        | 14              | \$2,813,600                      | \$2,662,600            | 1.0000                 | \$2,662,600                    | -5.37%                           | 1.20%                          |
| Residential       | 2,204           | \$116,741,500                    | \$141,435,000          | 1.0000                 | \$141,435,000                  | 21.15%                           | 63.89%                         |
| Developmental     | 0               | \$0                              | \$0                    | N/A                    | \$0                            | 0.00%                            | 0.00%                          |
| Total Real        | 2,576           | \$178,195,600                    | \$213,379,000          |                        | \$213,379,000                  | 19.74%                           | 96.39%                         |
| Personal Property |                 |                                  |                        |                        |                                |                                  |                                |
| Commercial        | 111             | \$784,700                        | \$700,600              | 1.0000                 | \$700,600                      | -10.72%                          | 0.32%                          |
| Industrial        | 3               | \$194,300                        | \$183,200              | 1.0000                 | \$183,200                      | -5.71%                           | 0.08%                          |
| Residential       | 0               | \$0                              | \$0                    | N/A                    | \$0                            | 0.00%                            | 0.00%                          |
| Utility           | 10              | \$6,869,500                      | \$7,109,300            | 1.0000                 | \$7,109,300                    | 3.49%                            | 3.21%                          |
| Total Personal    | 124             | \$7,848,500                      | \$7,993,100            |                        | \$7,993,100                    | 1.84%                            | 3.61%                          |
| Grand Total       | 2,700           | \$186,044,100                    | \$221,372,100          |                        | \$221,372,100                  | 18.99%                           | 100.00%                        |