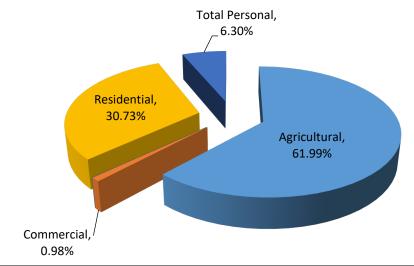

St. Joseph County
Constantine Township
Summary of Recommended

**County Equalized Values and Trends** 

| Class             | Parcel<br>Count | 2022<br>State Equalized<br>Value | 2023 Assessed<br>Value | Equalization<br>Factor | 2023 County<br>Equalized Value | Percent Change<br>from last Year | Percent of Local<br>Unit Total |
|-------------------|-----------------|----------------------------------|------------------------|------------------------|--------------------------------|----------------------------------|--------------------------------|
| Real Property     |                 |                                  |                        |                        |                                |                                  |                                |
| Agricultural      | 209             | \$52,555,700                     | \$51,952,400           | 1.0000                 | \$51,952,400                   | -1.15%                           | 24.60%                         |
| Commercial        | 103             | \$5,010,200                      | \$6,234,000            | 1.0000                 | \$6,234,000                    | 24.43%                           | 2.95%                          |
| Industrial        | 43              | \$27,846,500                     | \$27,465,700           | 1.0000                 | \$27,465,700                   | -1.37%                           | 13.00%                         |
| Residential       | 1,653           | \$103,255,700                    | \$112,279,500          | 1.0000                 | \$112,279,500                  | 8.74%                            | 53.16%                         |
| Developmental     | 0               | \$0                              | \$0                    | NA                     | \$0                            | 0.00%                            | 0.00%                          |
| Total Real        | 2,008           | \$188,668,100                    | \$197,931,600          |                        | \$197,931,600                  | 4.91%                            | 93.70%                         |
| Personal Property |                 |                                  |                        |                        |                                |                                  |                                |
| Commercial        | 75              | \$1,022,300                      | \$893,800              | 1.0000                 | \$893,800                      | -12.57%                          | 0.42%                          |
| Industrial        | 15              | \$2,224,800                      | \$1,304,000            | 1.0000                 | \$1,304,000                    | -41.39%                          | 0.62%                          |
| Residential       | 0               | \$0                              | \$0                    | N/A                    | \$0                            | 0.00%                            | 0.00%                          |
| Utility           | 14              | \$9,874,800                      | \$11,099,200           | 1.0000                 | \$11,099,200                   | 12.40%                           | 5.25%                          |
| Total Personal    | 104             | \$13,121,900                     | \$13,297,000           |                        | \$13,297,000                   | 1.33%                            | 6.30%                          |
| Grand Total       | 2,112           | \$201,790,000                    | \$211,228,600          |                        | \$211,228,600                  | 4.68%                            | 100.00%                        |