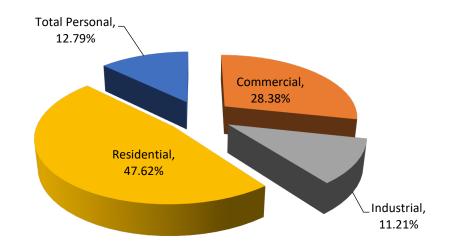

| 0.00%                            | 0.00%                          |
| Utility           | 14              | \$37,991,000                     | \$43,140,100           | 1.0000                 | \$43,140,100                   | 13.55%                           | 12.49%                         |
| Total Personal    | 99              | \$42,564,500                     | \$47,249,600           |                        | \$47,249,600                   | 11.01%                           | 13.68%                         |
| Grand Total       | 2,883           | \$313,870,950                    | \$345,338,300          |                        | \$345,338,300                  | 10.03%                           | 100.00%                        |

St. Joseph County
Three Rivers City



| Class             | Parcel<br>Count | 2022<br>State Equalized<br>Value | 2023 Assessed<br>Value | Equalization<br>Factor | 2023 County<br>Equalized Value | Percent Change<br>from last Year | Percent of Local<br>Unit Total |
|-------------------|-----------------|----------------------------------|------------------------|------------------------|--------------------------------|----------------------------------|--------------------------------|
| Real Property     |                 |                                  |                        |                        |                                |                                  |                                |
| Agricultural      | 0               | \$0                              | \$0                    | NA